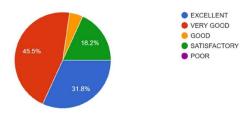

40.0% of the students strongly and 30.0% agree, 20.0% undecided, 10.0% Neutral that the college library has sufficient books for further references which are provided to the students when required.

19. Teacher encourage you to participate in extracurricular activities. শিক্ষক তোমাকে পাঠক্ৰম বহিৰ্ভূত কাৰ্যকলাপে অংশগ্ৰহণ করতে উৎসাহিত করেন।