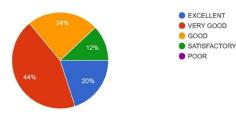

25.0% of the students strongly and 33.3% agree, 41.7% undecided, 0.0% Neutral that the principal solves any student related problem in a pro-active manner.

> PRINCIPAL Domkal Girls' College Domkal, Murshidabad