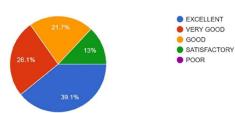

25.0% of the students strongly and 33.3% agree, 41.7% undecided, 0.0% Neutral that the principal solves any student related problem in a pro-active manner.

> PRINCIPAL Domkal Girls' College Domkal, Murshidabad