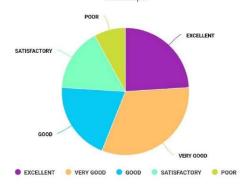

### **YEAR WISE FEEDBACK FROM ANALYSIS**

2018-2019

STUDENTS FEEDBACK FROM ANALYSIS

ই-মেইল: domkalgirlscollege@gmail.com ফোন নং: ৭৪০৭০০০৭৮৮

# STUDENT FEEDBACK FORM ANALYSIS

ACADEMIC PERFORMANCE AND AMBIENCE OF **THE INSTITUTION (2018-2019)** 

Introduction: Student feedback is a critical tool for assessing the overall academic experience and institutional environment. In this analysis, feedback was collected from a sample size of 100 students to evaluate key aspects such as syllabus structure, learning outcomes, health and hygiene standards, and the adequacy of available facilities. The objective is to understand student perspectives, identify strengths, and highlight areas that require improvement.

The syllabus plays a pivotal role in shaping students' academic journey, and feedback on its relevance and effectiveness helps in aligning it with contemporary educational needs. Learning outcomes, as perceived by students, give valuable insights into how well academic objectives are being met. Additionally, health and hygiene within the institution, along with infrastructural facilities like classrooms, libraries, and washrooms, significantly impact students' day-to-day experience. This analysis aims to provide a holistic view of student satisfaction, highlighting the strengths and areas where the institution can enhance the academic environment.