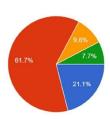

25.0% of the students strongly and 33.3% agree, 41.7% undecided, 0.0% Neutral that the principal solves any student related problem in a pro-active manner.

> PRINCIPAL Domkal Girls' College Domkal, Murshidabad