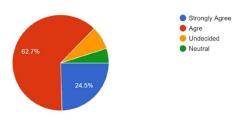

56.8% of the students strongly and 24.0% agree, 15.0% undecided, 5.0% Neutral that classes are held on time and in accordance with the scheduled routine.

PRINCIPAL
Domkal Girls' College
Domkal, Murshidabad