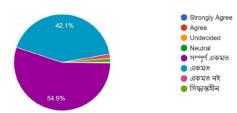

2. All Syllabus is completed in class before Examination . সমস্ত সিলেবাস ক্লাসে পরীক্ষার আগে শেষ করা হয়।

30.0% of the students strongly and 46.0% agree, 14.0% undecided, 10.0% Neutral that the syllabus is completed well before examinations.