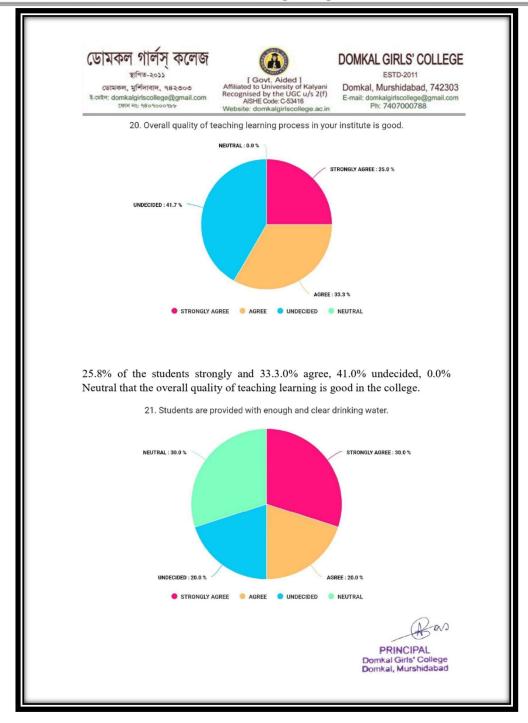

#### DOMKAL GIRLS' COLLEGE

ESTD-2011

Domkal, Murshidabad, 742303 E-mail: domkalgirlscollege@gmail.com Ph: 7407000788

20. Overall quality of teaching learning process in your institute is good.

25.8% of the students strongly and 33.3.0% agree, 41.0% undecided, 0.0% Neutral that the overall quality of teaching learning is good in the college.

21. Students are provided with enough and clear drinking water.

PRINCIPAL
Domkal Girls' College
Domkal, Murshidabad

ই-মেইল: domkalgirlscollege@gmail.com ফোন নং: ৭৪০৭০০০৭৮৮

[ Govt. Aided ] Affiliated to University of Kalyani Recognised by the UGC u/s 2(f) AISHE Code: C-53416

#### DOMKAL GIRLS' COLLEGE

ESTD-2011

Domkal, Murshidabad, 742303 E-mail: domkalgirlscollege@gmail.com Ph: 7407000788

30.0% of the students strongly and 20.0% agree, 20.0% undecided, 30.0% Neutral that the students are provided with enough and clean drinking water.