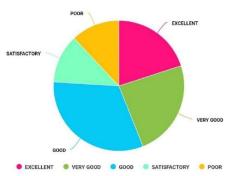

# STUDENT FEEDBACK FORM ANALYSIS

ACADEMIC PERFORMANCE AND AMBIENCE OF **THE INSTITUTION (2018-2019)** 

Introduction: Student feedback is a critical tool for assessing the overall academic experience and institutional environment. In this analysis, feedback was collected from a sample size of 100 students to evaluate key aspects such as syllabus structure, learning outcomes, health and hygiene standards, and the adequacy of available facilities. The objective is to understand student perspectives, identify strengths, and highlight areas that require improvement.

The syllabus plays a pivotal role in shaping students' academic journey, and feedback on its relevance and effectiveness helps in aligning it with contemporary educational needs. Learning outcomes, as perceived by students, give valuable insights into how well academic objectives are being met. Additionally, health and hygiene within the institution, along with infrastructural facilities like classrooms, libraries, and washrooms, significantly impact students' day-to-day experience. This analysis aims to provide a holistic view of student satisfaction, highlighting the strengths and areas where the institution can enhance the academic environment.