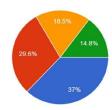

25.0% of the students strongly and 33.3% agree, 41.7% undecided, 0.0% Neutral that the principal solves any student related problem in a pro-active manner.

> PRINCIPAL Domkal Girls' College Domkal, Murshidabad