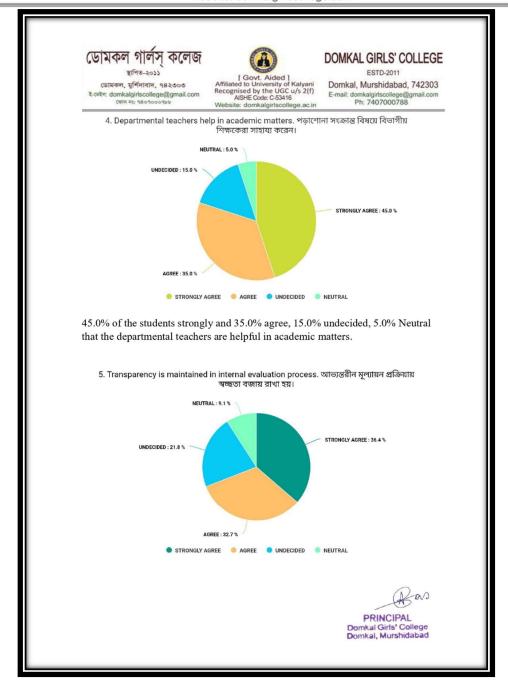

#### DOMKAL GIRLS' COLLEGE

ESTD-2011

Domkal, Murshidabad, 742303 E-mail: domkalgirlscollege@gmail.com Ph: 7407000788

4. Departmental teachers help in academic matters. পড়াশোনা সংক্রান্ত বিষয়ে বিভাগীয়

45.0% of the students strongly and 35.0% agree, 15.0% undecided, 5.0% Neutral that the departmental teachers are helpful in academic matters.

5. Transparency is maintained in internal evaluation process. আভ্যন্তরীন মূল্যায়ন প্রক্রিয়ায় স্বচ্ছতা বজায় রাখা হয়।

PRINCIPAL Domkal Girls' College Domkal, Murshidabad

ডোমকল, মুর্শিদাবাদ, ৭৪২৩০৩

ই-মেইল: domkalgirlscollege@gmail.com ফোন নং: ৭৪০৭০০০৭৮৮

#### DOMKAL GIRLS' COLLEGE

ESTD-2011

Domkal, Murshidabad, 742303 E-mail: domkalgirlscollege@gmail.com Ph: 7407000788

36.4% of the students strongly and 32.7% agree, 21.8% undecided, 9.1% Neutral that fair transparency is maintained in the internal evaluation process.