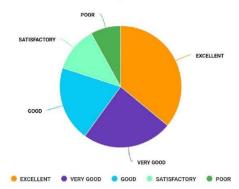

# STUDENT FEEDBACK FORM ANALYSIS

ACADEMIC PERFORMANCE AND AMBIENCE OF **THE INSTITUTION (2018-2019)** 

Introduction: Student feedback is a critical tool for assessing the overall academic experience and institutional environment. In this analysis, feedback was collected from a sample size of 100 students to evaluate key aspects such as syllabus structure, learning outcomes, health and hygiene standards, and the adequacy of available facilities. The objective is to understand student perspectives, identify strengths, and highlight areas that require improvement.

The syllabus plays a pivotal role in shaping students' academic journey, and feedback on its relevance and effectiveness helps in aligning it with contemporary educational needs. Learning outcomes, as perceived by students, give valuable insights into how well academic objectives are being met. Additionally, health and hygiene within the institution, along with infrastructural facilities like classrooms, libraries, and washrooms, significantly impact students' day-to-day experience. This analysis aims to provide a holistic view of student satisfaction, highlighting the strengths and areas where the institution can enhance the academic environment.