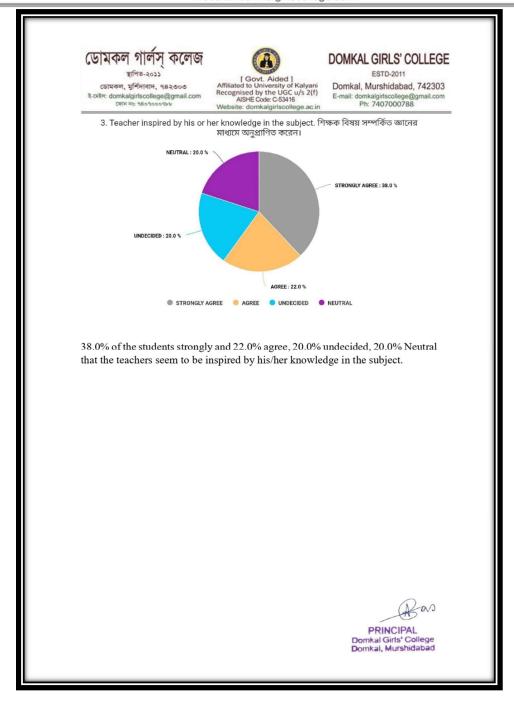

DOMKAL GIRLS' COLLEGE

ESTD-2011

Domkal, Murshidabad, 742303 E-mail: domkalgirlscollege@gmail.com Ph: 7407000788

3. Teacher inspired by his or her knowledge in the subject. শিক্ষক বিষয় সম্পর্কিত জ্ঞানের মাধ্যমে অনুপাণিত করেব।

38.0% of the students strongly and 22.0% agree, 20.0% undecided, 20.0% Neutral that the teachers seem to be inspired by his/her knowledge in the subject.

PRINCIPAL
Domkal Girls' College
Domkal, Murshidabad