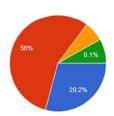

9. Computer classes in college have helped to increase computer knowledge a lot. কলেজের কম্পিউটার ক্লাসে কম্পিউটার জ্ঞান অর্জনের সাহায্য করে।

42.7% of the students strongly and 20.9% agree, 13.6% undecided, 22.0% Neutral that computer classes in the college have helped to increase computer knowledge immensely among the students.