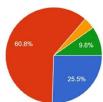

20.0% of the students strongly and 46.0% agree, 24.0% undecided, 10.0% Neutral that the internet facility offered by the college is fairly satisfactory.

11. Teacher are able to identify your weakness and help you to overcome them. শিক্ষক তোমার দুর্বলতা শনাক্ত করতে এবং সেগুলো কাটিয়ে উঠতে তোমাকে সাহায্য করতে সক্ষম।