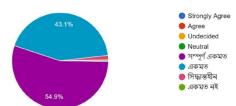

9. Computer classes in college have helped to increase computer knowledge a lot. কলেজের কম্পিউটার ক্লাসে কম্পিউটার জ্ঞান অর্জনের সাহায্য করে।

42.7% of the students strongly and 20.9% agree, 13.6% undecided, 22.0% Neutral that computer classes in the college have helped to increase computer knowledge immensely among the students.