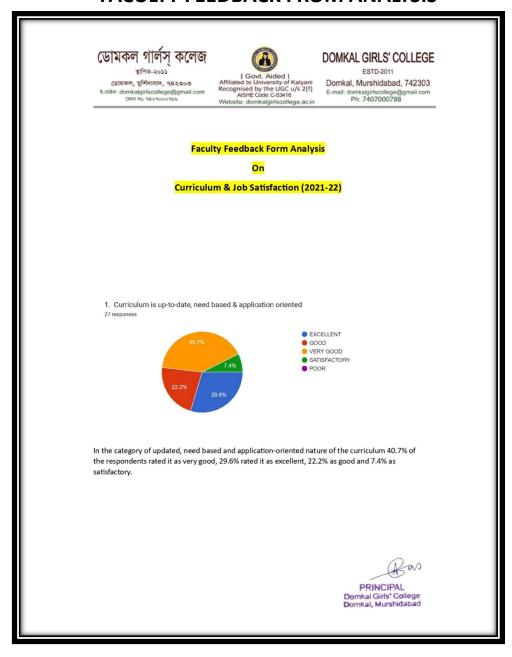

### **YEAR WISE FEEDBACK FROM ANALYSIS**

2018-2019

STUDENTS FEEDBACK FROM ANALYSIS

ই-মেইল: domkalgirlscollege@gmail.com ফোন নং: ৭৪০৭০০০৭৮৮

# STUDENT FEEDBACK FORM ANALYSIS

ACADEMIC PERFORMANCE AND AMBIENCE OF **THE INSTITUTION (2018-2019)** 

Introduction: Student feedback is a critical tool for assessing the overall academic experience and institutional environment. In this analysis, feedback was collected from a sample size of 100 students to evaluate key aspects such as syllabus structure, learning outcomes, health and hygiene standards, and the adequacy of available facilities. The objective is to understand student perspectives, identify strengths, and highlight areas that require improvement.

The syllabus plays a pivotal role in shaping students' academic journey, and feedback on its relevance and effectiveness helps in aligning it with contemporary educational needs. Learning outcomes, as perceived by students, give valuable insights into how well academic objectives are being met. Additionally, health and hygiene within the institution, along with infrastructural facilities like classrooms, libraries, and washrooms, significantly impact students' day-to-day experience. This analysis aims to provide a holistic view of student satisfaction, highlighting the strengths and areas where the institution can enhance the academic environment.