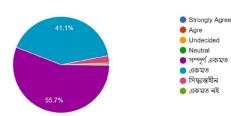

#### DOMKAL GIRLS' COLLEGE

ESTD-2011

Domkal, Murshidabad, 742303

13. The Principal sir solves any Student related problems very actively. অধ্যক্ষ মহাশয় যে কোনো ছাত্ৰ সম্পৰ্কিত সমস্যা সমাধান খুব সহজেই করে দেন।

25.0% of the students strongly and 33.3% agree, 41.7% undecided, 0.0% Neutral that the principal solves any student related problem in a pro-active manner.

> PRINCIPAL Domkal Girls' College Domkal, Murshidabad