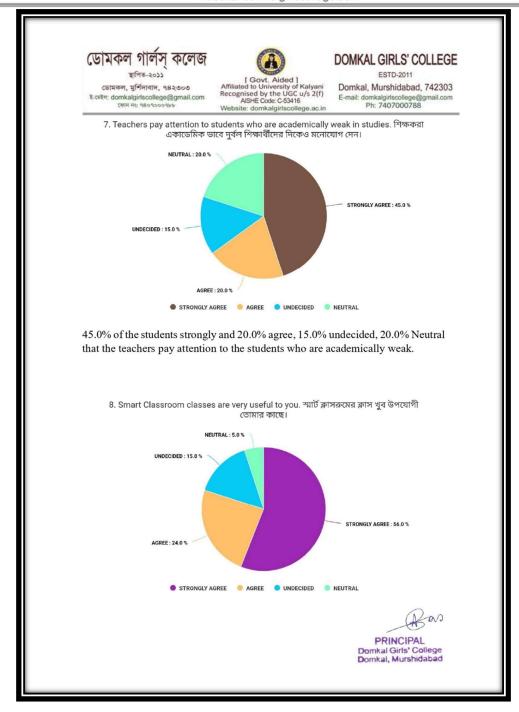

#### DOMKAL GIRLS' COLLEGE ESTD-2011

Domkal, Murshidabad, 742303 E-mail: domkalgirlscollege@gn Ph: 7407000788

site: domkalgirlscol 7. Teachers pay attention to students who are academically weak in studies. শিক্ষকরা একাডেমিক ভাবে দুর্বল শিক্ষার্থীদের দিকেও মনোযোগ দেন।

45.0% of the students strongly and 20.0% agree, 15.0% undecided, 20.0% Neutral that the teachers pay attention to the students who are academically weak.

8. Smart Classroom classes are very useful to you. স্মার্ট ক্লাসরুমের ক্লাস খুব উপযোগী তোমার কাছে।

#### DOMKAL GIRLS' COLLEGE

ESTD-2011

Domkal, Murshidabad, 742303 E-mail: domkalgirlscollege@gmail.com Ph: 7407000788

56.0% of the students strongly and 24.0% agree, 15.0% undecided, 5.0% Neutral that smart classroom sessions are very useful.