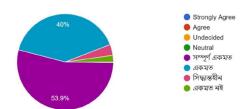

2. All Syllabus is completed in class before Examination . সমস্ত সিলেবাস ক্লাসে পরীক্ষার আগে শেষ করা হয়।

30.0% of the students strongly and 46.0% agree, 14.0% undecided, 10.0% Neutral that the syllabus is completed well before examinations.