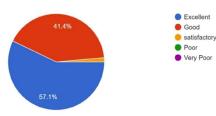

38.0% of the students strongly and 22.0% agree, 20.0% undecided, 20.0% Neutral that the teachers seem to be inspired by his/her knowledge in the subject.

PRINCIPAL
Domkal Girls' College
Domkal, Murshidabad