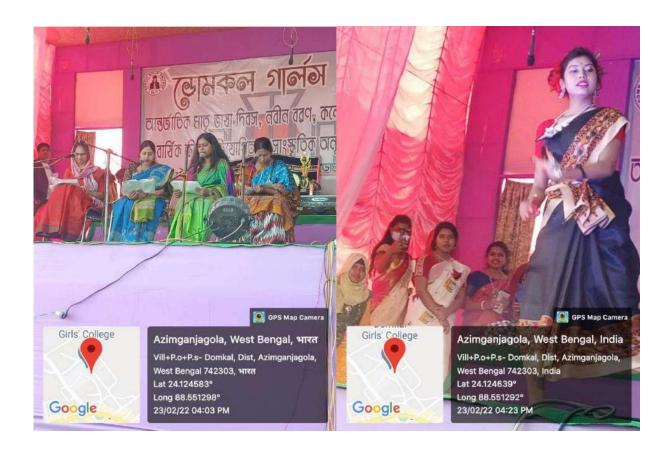

#### 2022-2023

- The Orientation Programme for the newly admitted 1st-semester students has been organized to inform them about the CBCS (NEP 2020) curriculum (implemented in the UG programmes from this academic session), examination pattern, facilities, and other college activities.
- 2. Academic Calendar, Lesson plans and Study materials have been published on the website through self-developed LMS.
- 3. Add-on courses on Basic Tailoring, *History and Tourism in India*, "Soft skills", "Voter Awareness and its Impact on Human Rights in the Indian Context", and "Karate (Self-Defense) Techniques— beyond the Basics", "Add on Course: Guidance and Counselling" "Add on Course: Value Education", "Adhunik Bangla Bhasha Bijnan: Nana Tatwa o Bichar" have been conducted to facilitate the students with better opportunities of skill development.
- 4. Reform in the Continuous Evaluation System has been done to accommodate the evaluation system of the revised curriculum under CBCS, especially during the pandemic.
- 5. Upgradation of the ERP has been done to accommodate updates in the attendance, scholarship, fees module, feedback, internal evaluation and online examination of the students and to incorporate academic activities related to the curriculum of NEP 2020. Initiatives have been taken to include the curriculum of NEP 2020 from the next academic session.
- 6. The institution has participated in NIRF and AISHE.
- Regular meetings are conducted by IQAC for planning, execution and monitoring of the quality enhancement of the departments and other academic and administrative bodies.
- 8. Reform in the Mentoring system has been done to equip the students with better