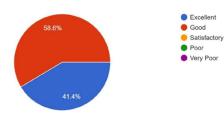

25.0% of the students strongly and 33.3% agree, 41.7% undecided, 0.0% Neutral that the principal solves any student related problem in a pro-active manner.

> PRINCIPAL Domkal Girls' College Domkal, Murshidabad