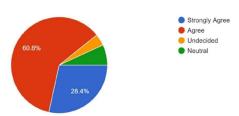

56.8% of the students strongly and 24.0% agree, 15.0% undecided, 5.0% Neutral that classes are held on time and in accordance with the scheduled routine.

PRINCIPAL
Domkal Girls' College
Domkal, Murshidabad