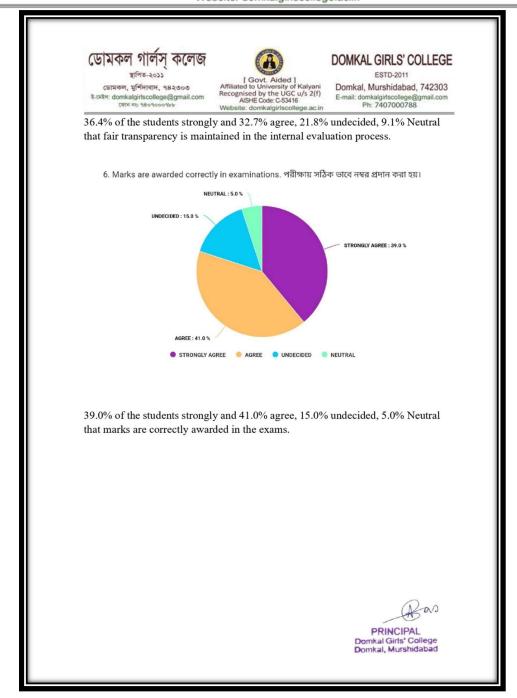

#### DOMKAL GIRLS' COLLEGE

ESTD-2011

Domkal, Murshidabad, 742303 E-mail: domkalgirlscollege@gmail.com Ph: 7407000788

36.4% of the students strongly and 32.7% agree, 21.8% undecided, 9.1% Neutral that fair transparency is maintained in the internal evaluation process.

6. Marks are awarded correctly in examinations. পরীক্ষায় সঠিক ভাবে নম্বর প্রদান করা হয়।

39.0% of the students strongly and 41.0% agree, 15.0% undecided, 5.0% Neutral that marks are correctly awarded in the exams.