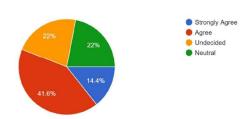

25.0% of the students strongly and 33.3% agree, 41.7% undecided, 0.0% Neutral that the principal solves any student related problem in a pro-active manner.

> PRINCIPAL Domkal Girls' College Domkal, Murshidabad