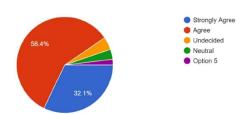

25.0% of the students strongly and 33.3% agree, 41.7% undecided, 0.0% Neutral that the principal solves any student related problem in a pro-active manner.

> PRINCIPAL Domkal Girls' College Domkal, Murshidabad