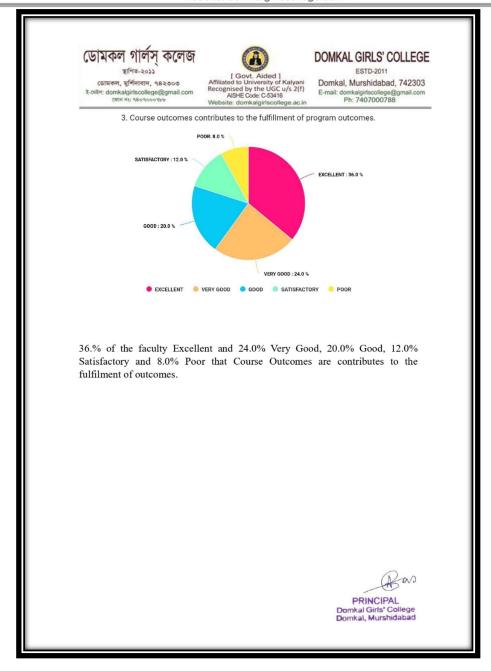

#### 6.5.2 Quality assurance initiatives of the institution include:

- 1. Proceedings of meetings of IQAC and action taken report on feedback analysis for the last five years.
- 2. Supporting documents links pertaining to NIRF (along with link to the HEI's ranking in the NIRF portal). NAAC / ISO certificate / NBA certificate or quality certificate from any recognized state/national / international agencies for the assessment period.
- 3. Report of Academic and Administrative Audit (AAA) and action taken and certificate from external agency.
- 4. Activities conducted under collaborative quality initiatives with other institutions. C, NBA etc.
- 5. Other Relevant Documents