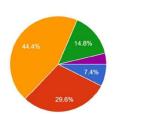

30.0% of the students strongly and 40.0% agree, 20.0% undecided, 10.0% Neutral that the infirmary of the college is hygienic and convenient.

25. College has vending machine which is very helpful.

30.0% of the students strongly and 50.0% agree, 10.0% undecided, 10.0% Neutral that the college has a vending machine which is very helpful for the students.