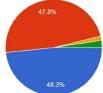

38.0% of the students strongly and 22.0% agree, 20.0% undecided, 20.0% Neutral that the teachers seem to be inspired by his/her knowledge in the subject.

PRINCIPAL
Domkal Girls' College
Domkal, Murshidabad