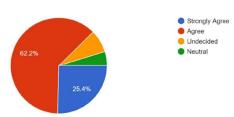

56.8% of the students strongly and 24.0% agree, 15.0% undecided, 5.0% Neutral that classes are held on time and in accordance with the scheduled routine.

PRINCIPAL
Domkal Girls' College
Domkal, Murshidabad