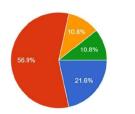

9. Computer classes in college have helped to increase computer knowledge a lot. কলেজের কম্পিউটার ক্লাসে কম্পিউটার জ্ঞান অর্জনের সাহায্য করে।

42.7% of the students strongly and 20.9% agree, 13.6% undecided, 22.0% Neutral that computer classes in the college have helped to increase computer knowledge immensely among the students.