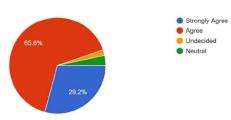

25.0% of the students strongly and 33.3% agree, 33.3% undecided, 8.3% Neutral that the teachers encourage the students to participate in extracurricular activities.

PRINCIPAL
Domkal Girls' College
Domkal, Murshidabad