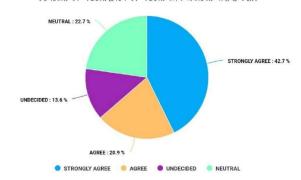

9. Computer classes in college have helped to increase computer knowledge a lot. কলেজের কম্পিউটার ক্লাসে কম্পিউটার জ্ঞান অর্জনের সাহায্য করে।

42.7% of the students strongly and 20.9% agree, 13.6% undecided, 22.0% Neutral that computer classes in the college have helped to increase computer knowledge immensely among the students.