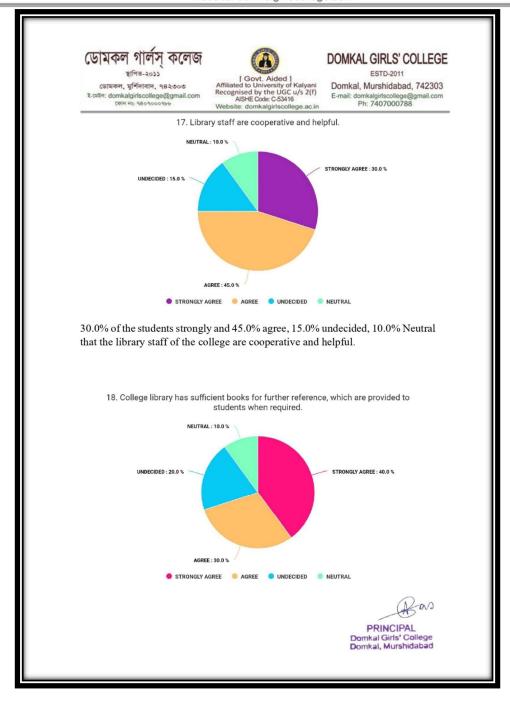

#### DOMKAL GIRLS' COLLEGE

ESTD-2011

Domkal, Murshidabad, 742303 E-mail: domkalgirlscollege@gmail.com Ph: 7407000788

17. Library staff are cooperative and helpful.

30.0% of the students strongly and 45.0% agree, 15.0% undecided, 10.0% Neutral that the library staff of the college are cooperative and helpful.

18. College library has sufficient books for further reference, which are provided to students when required.

PRINCIPAL Domkal Girls' College Domkal, Murshidabad

ডোমকল, মুর্শিদাবাদ, ৭৪২৩০৩

ই-মেইল: domkalgirlscollege@gmail.com ফোন নং: ৭৪০৭০০০৭৮৮

40.0% of the students strongly and 30.0% agree, 20.0% undecided, 10.0% Neutral that the college library has sufficient books for further references which are provided to the students when required.

19. Teacher encourage you to participate in extracurricular activities. শিক্ষক তোমাকে পাঠক্ৰম বহিৰ্ভূত কাৰ্যকলাপে অংশগ্ৰহণ করতে উৎসাহিত করেন।