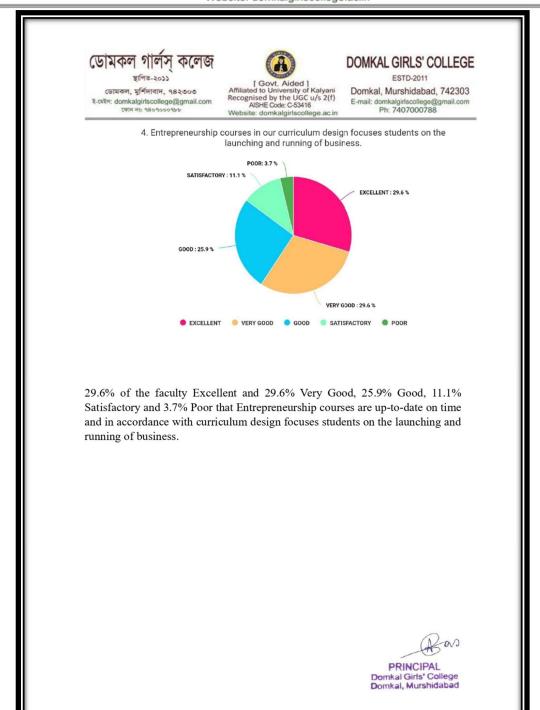

#### 6.5.2 Quality assurance initiatives of the institution include:

- 1. Proceedings of meetings of IQAC and action taken report on feedback analysis for the last five years.
- 2. Supporting documents links pertaining to NIRF (along with link to the HEI's ranking in the NIRF portal). NAAC / ISO certificate / NBA certificate or quality certificate from any recognized state/national / international agencies for the assessment period.
- 3. Report of Academic and Administrative Audit (AAA) and action taken and certificate from external agency.
- 4. Activities conducted under collaborative quality initiatives with other institutions. C, NBA etc.
- 5. Other Relevant Documents