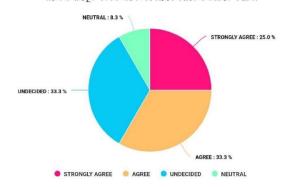

40.0% of the students strongly and 30.0% agree, 20.0% undecided, 10.0% Neutral that the college library has sufficient books for further references which are provided to the students when required.

19. Teacher encourage you to participate in extracurricular activities. শিক্ষক তোমাকে পাঠক্ৰম বহিৰ্ভূত কাৰ্যকলাপে অংশগ্ৰহণ করতে উৎসাহিত করেন।

25.0% of the students strongly and 33.3% agree, 33.3% undecided, 8.3% Neutral that the teachers encourage the students to participate in extracurricular activities.

PRINCIPAL
Domkal Girls' College
Domkal, Murshidabad