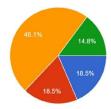

56.8% of the students strongly and 24.0% agree, 15.0% undecided, 5.0% Neutral that classes are held on time and in accordance with the scheduled routine.

PRINCIPAL
Domkal Girls' College
Domkal, Murshidabad