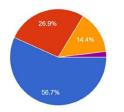

56.8% of the students strongly and 24.0% agree, 15.0% undecided, 5.0% Neutral that classes are held on time and in accordance with the scheduled routine.

PRINCIPAL
Domkal Girls' College
Domkal, Murshidabad