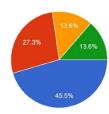

9. Computer classes in college have helped to increase computer knowledge a lot. কলেজের কম্পিউটার ক্লাসে কম্পিউটার জ্ঞান অর্জনের সাহায্য করে।

42.7% of the students strongly and 20.9% agree, 13.6% undecided, 22.0% Neutral that computer classes in the college have helped to increase computer knowledge immensely among the students.