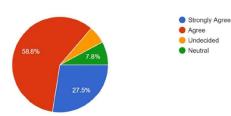

46.0% of the students strongly and 34.0% agree, 14.0% undecided, 6.0% Neutral that the college admission process is impressively transparent.

15. College admission fee seems reasonable to me. কলেজের ভর্তি ফিস আমার কাছে উপযুক্ত বলে মনে হয়।