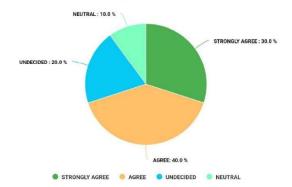

2. All Syllabus is completed in class before Examination . সমস্ত সিলেবাস ক্লাসে পরীক্ষার আগে শেষ করা হয়।

30.0% of the students strongly and 46.0% agree, 14.0% undecided, 10.0% Neutral that the syllabus is completed well before examinations.