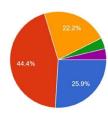

40.0% of the students strongly and 30.0% agree, 20.0% undecided, 10.0% Neutral that the college library has sufficient books for further references which are provided to the students when required.

19. Teacher encourage you to participate in extracurricular activities. শিক্ষক তোমাকে পাঠক্ৰম বহিৰ্ভূত কাৰ্যকলাপে অংশগ্ৰহণ করতে উৎসাহিত করেন।

25.0% of the students strongly and 33.3% agree, 33.3% undecided, 8.3% Neutral that the teachers encourage the students to participate in extracurricular activities.

PRINCIPAL
Domkal Girls' College
Domkal, Murshidabad