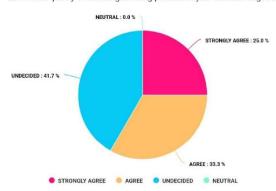

#### DOMKAL GIRLS' COLLEGE

ESTD-2011

Domkal, Murshidabad, 742303

13. The Principal sir solves any Student related problems very actively. অধ্যক্ষ মহাশয় যে কোনো ছাত্ৰ সম্পৰ্কিত সমস্যা সমাধান খুব সহজেই করে দেন।

25.0% of the students strongly and 33.3% agree, 41.7% undecided, 0.0% Neutral that the principal solves any student related problem in a pro-active manner.

> PRINCIPAL Domkal Girls' College Domkal, Murshidabad