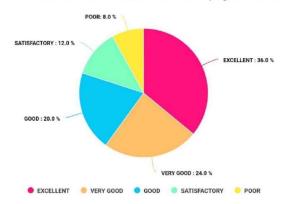

# STUDENT FEEDBACK FORM ANALYSIS

ACADEMIC PERFORMANCE AND AMBIENCE OF **THE INSTITUTION (2018-2019)** 

Introduction: Student feedback is a critical tool for assessing the overall academic experience and institutional environment. In this analysis, feedback was collected from a sample size of 100 students to evaluate key aspects such as syllabus structure, learning outcomes, health and hygiene standards, and the adequacy of available facilities. The objective is to understand student perspectives, identify strengths, and highlight areas that require improvement.

The syllabus plays a pivotal role in shaping students' academic journey, and feedback on its relevance and effectiveness helps in aligning it with contemporary educational needs. Learning outcomes, as perceived by students, give valuable insights into how well academic objectives are being met. Additionally, health and hygiene within the institution, along with infrastructural facilities like classrooms, libraries, and washrooms, significantly impact students' day-to-day experience. This analysis aims to provide a holistic view of student satisfaction, highlighting the strengths and areas where the institution can enhance the academic environment.