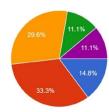

25.0% of the students strongly and 33.3% agree, 33.3% undecided, 8.3% Neutral that the teachers encourage the students to participate in extracurricular activities.

PRINCIPAL
Domkal Girls' College
Domkal, Murshidabad