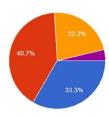

25.0% of the students strongly and 33.3% agree, 41.7% undecided, 0.0% Neutral that the principal solves any student related problem in a pro-active manner.

> PRINCIPAL Domkal Girls' College Domkal, Murshidabad