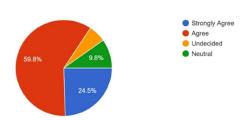

25.0% of the students strongly and 33.3% agree, 33.3% undecided, 8.3% Neutral that the teachers encourage the students to participate in extracurricular activities.

PRINCIPAL
Domkal Girls' College
Domkal, Murshidabad