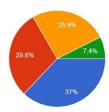

25.0% of the students strongly and 33.3% agree, 33.3% undecided, 8.3% Neutral that the teachers encourage the students to participate in extracurricular activities.

PRINCIPAL
Domkal Girls' College
Domkal, Murshidabad