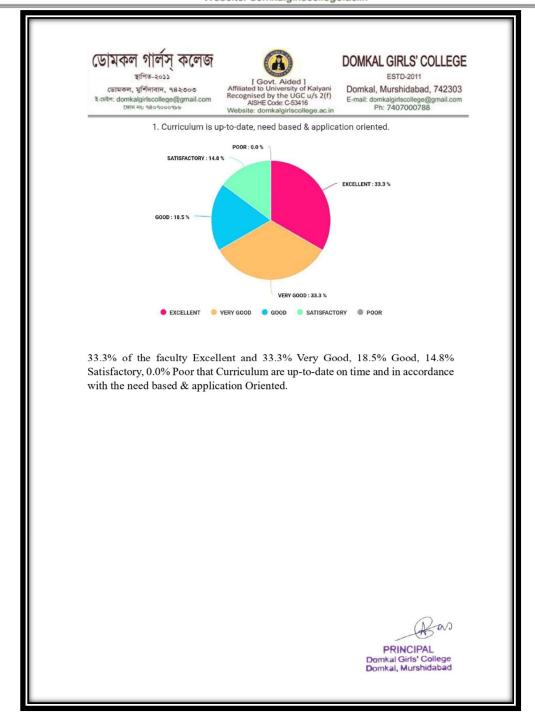

#### 6.5.2 Quality assurance initiatives of the institution include:

- 1. Proceedings of meetings of IQAC and action taken report on feedback analysis for the last five years.
- 2. Supporting documents links pertaining to NIRF (along with link to the HEI's ranking in the NIRF portal). NAAC / ISO certificate / NBA certificate or quality certificate from any recognized state/national / international agencies for the assessment period.
- 3. Report of Academic and Administrative Audit (AAA) and action taken and certificate from external agency.
- 4. Activities conducted under collaborative quality initiatives with other institutions. C, NBA etc.
- 5. Other Relevant Documents