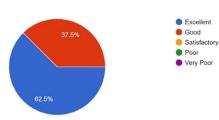

56.8% of the students strongly and 24.0% agree, 15.0% undecided, 5.0% Neutral that classes are held on time and in accordance with the scheduled routine.

PRINCIPAL
Domkal Girls' College
Domkal, Murshidabad