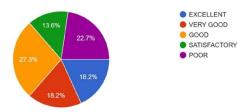

9. Computer classes in college have helped to increase computer knowledge a lot. কলেজের কম্পিউটার ক্লাসে কম্পিউটার জ্ঞান অর্জনের সাহায্য করে।

42.7% of the students strongly and 20.9% agree, 13.6% undecided, 22.0% Neutral that computer classes in the college have helped to increase computer knowledge immensely among the students.