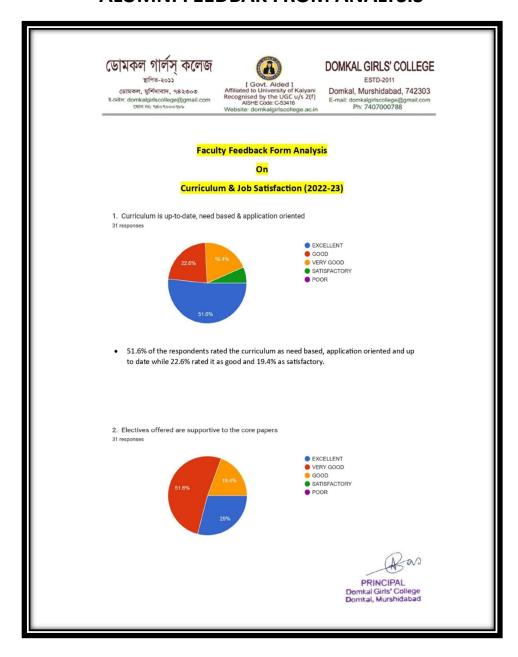

### Feedback form from all stockholders analysed by IQAC

(Dr. Alak Kumar Das)

Principal

Domkal Girls' College

Murshidabad

ডোমকল, মুর্শিদাবাদ, ৭৪২৩০৩ ই-মেইল: domkalgirlscollege@gmail.com ফোন নং: ৭৪০৭০০০৭৮৮

[ Govt. Aided ]
Affiliated to University of Kalyani
Recognised by the UGC u/s 2(f)
AISHE Code: C-53416
Website: domkalgirlscollege.ac.in

### **YEAR WISE FEEDBACK FROM ANALYSIS**

2018-2019

STUDENTS FEEDBACK FROM ANALYSIS

ই-মেইল: domkalgirlscollege@gmail.com ফোন নং: ৭৪০৭০০০৭৮৮