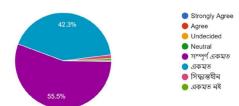

25.0% of the students strongly and 33.3% agree, 41.7% undecided, 0.0% Neutral that the principal solves any student related problem in a pro-active manner.

> PRINCIPAL Domkal Girls' College Domkal, Murshidabad