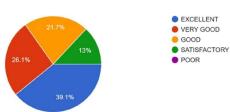

25.0% of the students strongly and 33.3% agree, 41.7% undecided, 0.0% Neutral that the principal solves any student related problem in a pro-active manner.

> PRINCIPAL Domkal Girls' College Domkal, Murshidabad