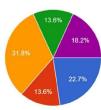

25.0% of the students strongly and 33.3% agree, 33.3% undecided, 8.3% Neutral that the teachers encourage the students to participate in extracurricular activities.

PRINCIPAL
Domkal Girls' College
Domkal, Murshidabad