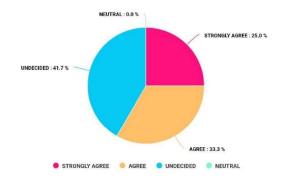

#### DOMKAL GIRLS' COLLEGE

ESTD-2011

Domkal, Murshidabad, 742303

13. The Principal sir solves any Student related problems very actively. অধ্যক্ষ মহাশয় যে কোনো ছাত্ৰ সম্পৰ্কিত সমস্যা সমাধান খুব সহজেই করে দেন।

25.0% of the students strongly and 33.3% agree, 41.7% undecided, 0.0% Neutral that the principal solves any student related problem in a pro-active manner.

> PRINCIPAL Domkal Girls' College Domkal, Murshidabad