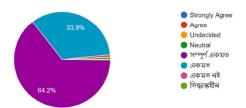

25.0% of the students strongly and 33.3% agree, 33.3% undecided, 8.3% Neutral that the teachers encourage the students to participate in extracurricular activities.

PRINCIPAL
Domkal Girls' College
Domkal, Murshidabad