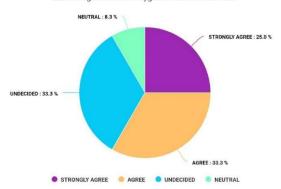

40.0% of the students strongly and 30.0% agree, 20.0% undecided, 10.0% Neutral that the college library has sufficient books for further references which are provided to the students when required.

19. Teacher encourage you to participate in extracurricular activities. শিক্ষক তোমাকে পাঠক্ৰম বহিৰ্ভূত কাৰ্যকলাপে অংশগ্ৰহণ করতে উৎসাহিত করেন।

25.0% of the students strongly and 33.3% agree, 33.3% undecided, 8.3% Neutral that the teachers encourage the students to participate in extracurricular activities.

PRINCIPAL
Domkal Girls' College
Domkal, Murshidabad