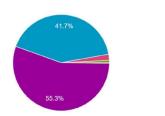

40.0% of the students strongly and 30.0% agree, 20.0% undecided, 10.0% Neutral that the college library has sufficient books for further references which are provided to the students when required.

19. Teacher encourage you to participate in extracurricular activities. শিক্ষক তোমাকে পাঠক্ৰম বহিৰ্ভূত কাৰ্যকলাপে অংশগ্ৰহণ করতে উৎসাহিত করেন।

25.0% of the students strongly and 33.3% agree, 33.3% undecided, 8.3% Neutral that the teachers encourage the students to participate in extracurricular activities.

PRINCIPAL
Domkal Girls' College
Domkal, Murshidabad