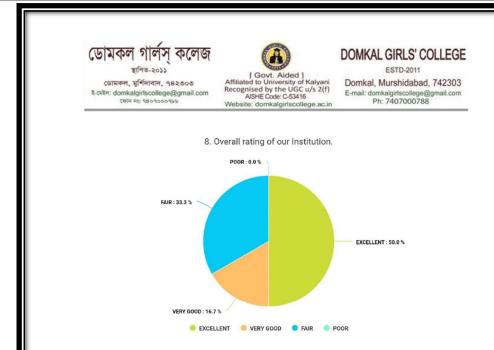

25.0% of the students strongly and 33.3% agree, 41.7% undecided, 0.0% Neutral that the principal solves any student related problem in a pro-active manner.

> PRINCIPAL Domkal Girls' College Domkal, Murshidabad