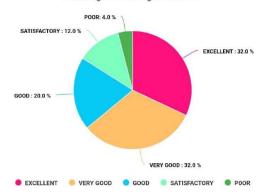

### **YEAR WISE FEEDBACK FROM ANALYSIS**

2018-2019

STUDENTS FEEDBACK FROM ANALYSIS

ই-মেইল: domkalgirlscollege@gmail.com ফোন নং: ৭৪০৭০০০৭৮৮

# STUDENT FEEDBACK FORM ANALYSIS

ACADEMIC PERFORMANCE AND AMBIENCE OF **THE INSTITUTION (2018-2019)** 

Introduction: Student feedback is a critical tool for assessing the overall academic experience and institutional environment. In this analysis, feedback was collected from a sample size of 100 students to evaluate key aspects such as syllabus structure, learning outcomes, health and hygiene standards, and the adequacy of available facilities. The objective is to understand student perspectives, identify strengths, and highlight areas that require improvement.

The syllabus plays a pivotal role in shaping students' academic journey, and feedback on its relevance and effectiveness helps in aligning it with contemporary educational needs. Learning outcomes, as perceived by students, give valuable insights into how well academic objectives are being met. Additionally, health and hygiene within the institution, along with infrastructural facilities like classrooms, libraries, and washrooms, significantly impact students' day-to-day experience. This analysis aims to provide a holistic view of student satisfaction, highlighting the strengths and areas where the institution can enhance the academic environment.