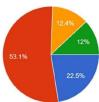

25.0% of the students strongly and 33.3% agree, 33.3% undecided, 8.3% Neutral that the teachers encourage the students to participate in extracurricular activities.

PRINCIPAL
Domkal Girls' College
Domkal, Murshidabad