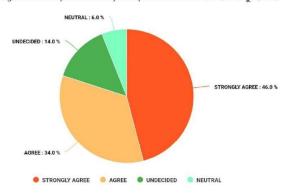

46.0% of the students strongly and 34.0% agree, 14.0% undecided, 6.0% Neutral that the college admission process is impressively transparent.

15. College admission fee seems reasonable to me. কলেজের ভর্তি ফিস আমার কাছে উপযুক্ত বলে মনে হয়।