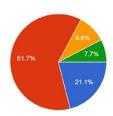

25.0% of the students strongly and 33.3% agree, 33.3% undecided, 8.3% Neutral that the teachers encourage the students to participate in extracurricular activities.

PRINCIPAL
Domkal Girls' College
Domkal, Murshidabad