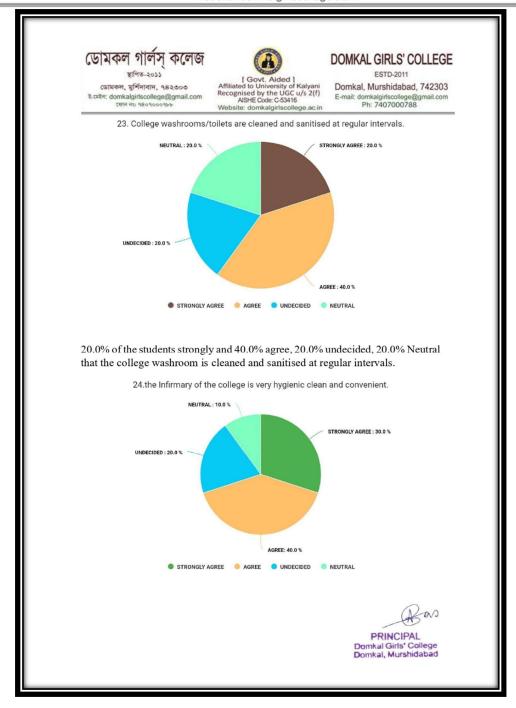

### DOMKAL GIRLS' COLLEGE

ESTD-2011

Domkal, Murshidabad, 742303 E-mail: domkalgirlscollege@gmail.com Ph: 7407000788

23. College washrooms/toilets are cleaned and sanitised at regular intervals.

20.0% of the students strongly and 40.0% agree, 20.0% undecided, 20.0% Neutral that the college washroom is cleaned and sanitised at regular intervals.

24.the Infirmary of the college is very hygienic clean and convenient.

PRINCIPAL
Domkal Girls' College
Domkal, Murshidabad

ডোমকল, মুর্শিদাবাদ, ৭৪২৩০৩

ই-মেইল: domkalgirlscollege@gmail.com ফোন নং: ৭৪০৭০০০৭৮৮

30.0% of the students strongly and 40.0% agree, 20.0% undecided, 10.0% Neutral that the infirmary of the college is hygienic and convenient.

25. College has vending machine which is very helpful.

30.0% of the students strongly and 50.0% agree, 10.0% undecided, 10.0% Neutral that the college has a vending machine which is very helpful for the students.