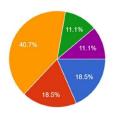

25.0% of the students strongly and 33.3% agree, 41.7% undecided, 0.0% Neutral that the principal solves any student related problem in a pro-active manner.

> PRINCIPAL Domkal Girls' College Domkal, Murshidabad

25.0% of the students strongly and 33.3% agree, 33.3% undecided, 8.3% Neutral that the teachers encourage the students to participate in extracurricular activities.

PRINCIPAL
Domkal Girls' College
Domkal, Murshidabad