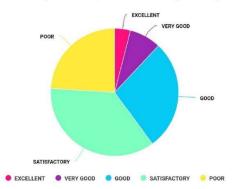

# STUDENT FEEDBACK FORM ANALYSIS

ACADEMIC PERFORMANCE AND AMBIENCE OF **THE INSTITUTION (2018-2019)** 

Introduction: Student feedback is a critical tool for assessing the overall academic experience and institutional environment. In this analysis, feedback was collected from a sample size of 100 students to evaluate key aspects such as syllabus structure, learning outcomes, health and hygiene standards, and the adequacy of available facilities. The objective is to understand student perspectives, identify strengths, and highlight areas that require improvement.

The syllabus plays a pivotal role in shaping students' academic journey, and feedback on its relevance and effectiveness helps in aligning it with contemporary educational needs. Learning outcomes, as perceived by students, give valuable insights into how well academic objectives are being met. Additionally, health and hygiene within the institution, along with infrastructural facilities like classrooms, libraries, and washrooms, significantly impact students' day-to-day experience. This analysis aims to provide a holistic view of student satisfaction, highlighting the strengths and areas where the institution can enhance the academic environment.