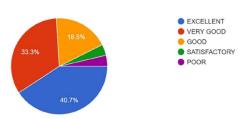

25.0% of the students strongly and 33.3% agree, 41.7% undecided, 0.0% Neutral that the principal solves any student related problem in a pro-active manner.

> PRINCIPAL Domkal Girls' College Domkal, Murshidabad