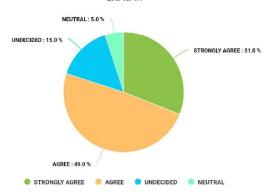

56.8% of the students strongly and 24.0% agree, 15.0% undecided, 5.0% Neutral that classes are held on time and in accordance with the scheduled routine.

PRINCIPAL
Domkal Girls' College
Domkal, Murshidabad