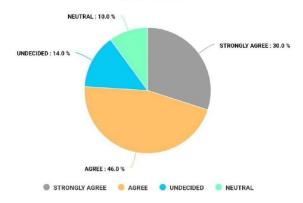

2. All Syllabus is completed in class before Examination . সমস্ত সিলেবাস ক্লাসে পরীক্ষার আগে শেষ করা হয়।

30.0% of the students strongly and 46.0% agree, 14.0% undecided, 10.0% Neutral that the syllabus is completed well before examinations.