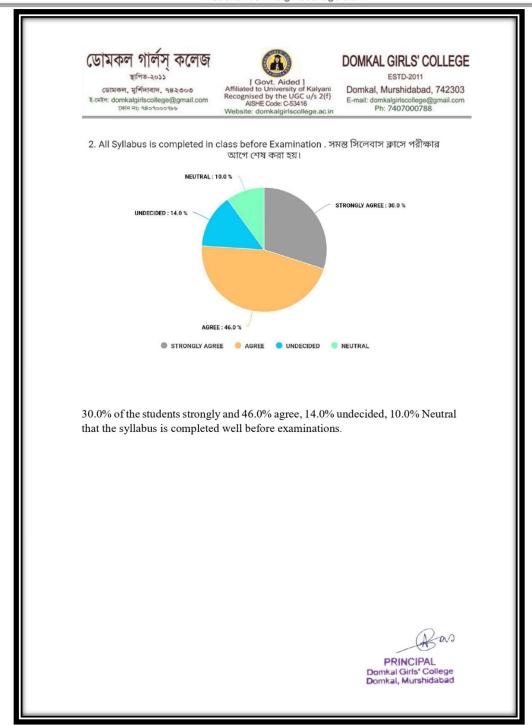

2. All Syllabus is completed in class before Examination . সমস্ত সিলেবাস ক্লাসে পরীক্ষার আগে শেষ করা হয়।

30.0% of the students strongly and 46.0% agree, 14.0% undecided, 10.0% Neutral that the syllabus is completed well before examinations.