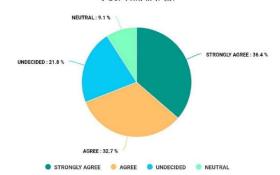

#### DOMKAL GIRLS' COLLEGE

ESTD-2011

Domkal, Murshidabad, 742303 E-mail: domkalgirlscollege@gmail.com Ph: 7407000788

36.4% of the students strongly and 32.7% agree, 21.8% undecided, 9.1% Neutral that fair transparency is maintained in the internal evaluation process.