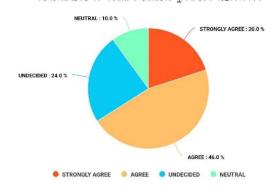

20.0% of the students strongly and 46.0% agree, 24.0% undecided, 10.0% Neutral that the internet facility offered by the college is fairly satisfactory.

11. Teacher are able to identify your weakness and help you to overcome them. শিক্ষক তোমার দুর্বলতা শনাক্ত করতে এবং সেগুলো কাটিয়ে উঠতে তোমাকে সাহায্য করতে সক্ষম।