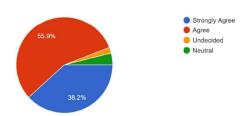

2. All Syllabus is completed in class before Examination . সমস্ত সিলেবাস ক্লাসে পরীক্ষার আগে শেষ করা হয়।

30.0% of the students strongly and 46.0% agree, 14.0% undecided, 10.0% Neutral that the syllabus is completed well before examinations.