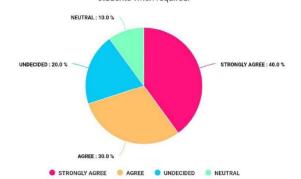

DOMKAL GIRLS' COLLEGE

ESTD-2011

Domkal, Murshidabad, 742303 E-mail: domkalgirlscollege@gmail.com Ph: 7407000788

3. Teacher inspired by his or her knowledge in the subject. শিক্ষক বিষয় সম্পর্কিত জ্ঞানের মাধ্যমে অনুপাণিত করেব।

38.0% of the students strongly and 22.0% agree, 20.0% undecided, 20.0% Neutral that the teachers seem to be inspired by his/her knowledge in the subject.

PRINCIPAL
Domkal Girls' College
Domkal, Murshidabad