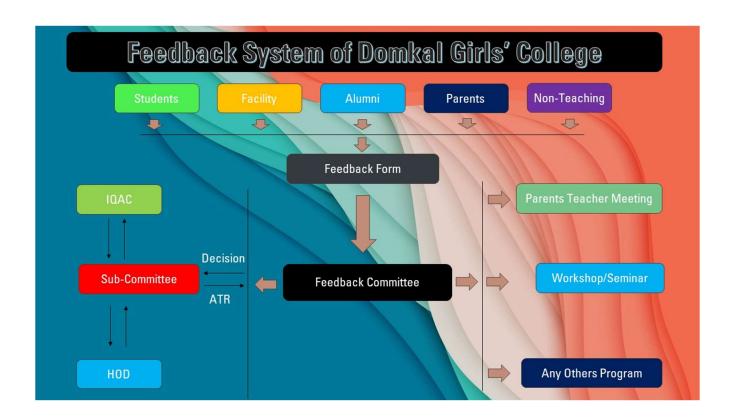

#### Feedback System diagram

PRINCIPAL 05 09 24
Domkal Girls' Cellege
Domkal, Murshidabad