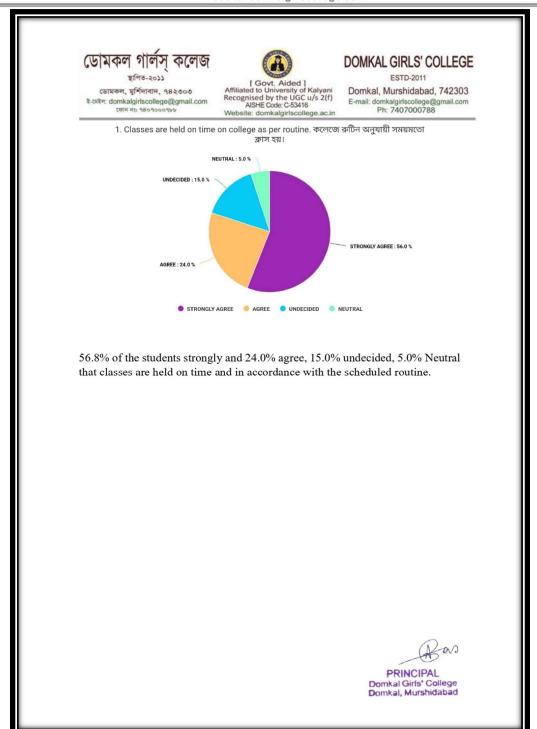

#### DOMKAL GIRLS' COLLEGE

ESTD-2011

Domkal, Murshidabad, 742303 E-mail: domkalgirlscollege@gmail.com Ph: 7407000788

1. Classes are held on time on college as per routine. কলেজে রুটিন অনুযায়ী সময়মতো ক্লাস হয়।

56.8% of the students strongly and 24.0% agree, 15.0% undecided, 5.0% Neutral that classes are held on time and in accordance with the scheduled routine.

PRINCIPAL
Domkal Girls' College
Domkal, Murshidabad