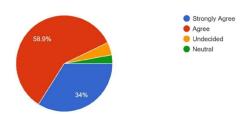

2. All Syllabus is completed in class before Examination . সমস্ত সিলেবাস ক্লাসে পরীক্ষার আগে শেষ করা হয়।

30.0% of the students strongly and 46.0% agree, 14.0% undecided, 10.0% Neutral that the syllabus is completed well before examinations.