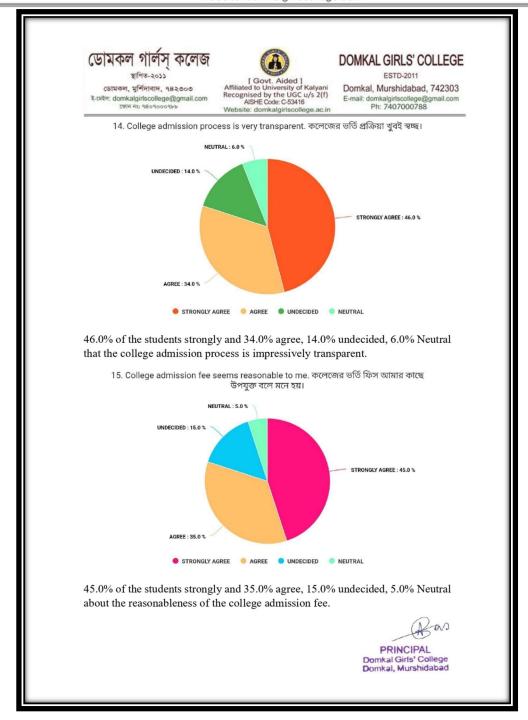

#### DOMKAL GIRLS' COLLEGE

ESTD-2011

Domkal, Murshidabad, 742303 E-mail: domkalgirlscollege@gmail.com Ph: 7407000788

14. College admission process is very transparent. কলেজের ভর্তি প্রক্রিয়া খুবই স্বচ্ছ।

46.0% of the students strongly and 34.0% agree, 14.0% undecided, 6.0% Neutral that the college admission process is impressively transparent.

15. College admission fee seems reasonable to me. কলেজের ভর্তি ফিস আমার কাছে উপযুক্ত বলে মনে হয়।

45.0% of the students strongly and 35.0% agree, 15.0% undecided, 5.0% Neutral about the reasonableness of the college admission fee.

PRINCIPAL Domkal Girls' College Domkal, Murshidabad

ডোমকল, মুর্শিদাবাদ, ৭৪২৩০৩