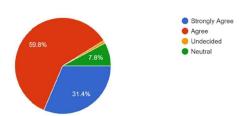

25.0% of the students strongly and 33.3% agree, 41.7% undecided, 0.0% Neutral that the principal solves any student related problem in a pro-active manner.

> PRINCIPAL Domkal Girls' College Domkal, Murshidabad