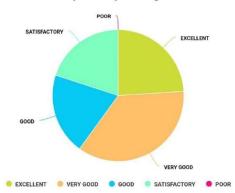

# STUDENT FEEDBACK FORM ANALYSIS

ACADEMIC PERFORMANCE AND AMBIENCE OF **THE INSTITUTION (2018-2019)** 

Introduction: Student feedback is a critical tool for assessing the overall academic experience and institutional environment. In this analysis, feedback was collected from a sample size of 100 students to evaluate key aspects such as syllabus structure, learning outcomes, health and hygiene standards, and the adequacy of available facilities. The objective is to understand student perspectives, identify strengths, and highlight areas that require improvement.

The syllabus plays a pivotal role in shaping students' academic journey, and feedback on its relevance and effectiveness helps in aligning it with contemporary educational needs. Learning outcomes, as perceived by students, give valuable insights into how well academic objectives are being met. Additionally, health and hygiene within the institution, along with infrastructural facilities like classrooms, libraries, and washrooms, significantly impact students' day-to-day experience. This analysis aims to provide a holistic view of student satisfaction, highlighting the strengths and areas where the institution can enhance the academic environment.