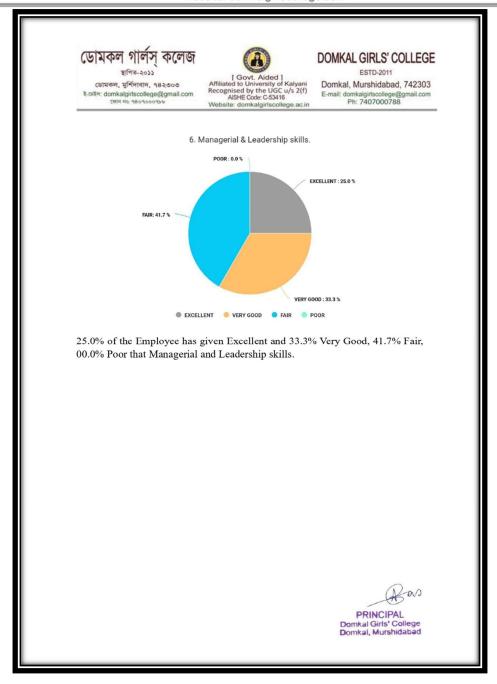

৪০৭০০০৭৮৮ E-mail: domkalgirlscollege@gmail.com Ph: 7407000788 66.7% of the Employee has given Excellent and 16.7% Very Good, 16.7% Fair, 00.0% Poor that Employability based curriculum. 5. Language proficiency skills. POOR: 16.7 % FAIR: 16.7 % EXCELLENT: 50.0 % VERY GOOD: 16.7 % 50.0% of the Employee has given Excellent and 16.7% Very Good, 16.7% Fair, 16.7% Poor that Language Proficiency skills. PRINCIPAL Domkal Girls' College Domkal, Murshidabad





ডোমকল, মুর্শিদাবাদ, ৭৪২৩০৩

ই-মেইল: domkalgirlscollege@gmail.com ফোন নং: ৭৪০৭০০০৭৮৮



[ Govt. Aided ] Affiliated to University of Kalyani Recognised by the UGC u/s 2(f) AISHE Code: C-53416

Website: domkalgirlscollege.ac.in

# DOMKAL GIRLS' COLLEGE

ESTD-2011

Domkal, Murshidabad, 742303

E-mail: domkalgirlscollege@gmail.com Ph: 7407000788







ডোমকল, মুর্শিদাবাদ, ৭৪২৩০৩

ই-মেইল: domkalgirlscollege@gmail.com ফোন নং: ৭৪০৭০০০৭৮৮



[ Govt. Aided ] Affiliated to University of Kalyani Recognised by the UGC u/s 2(f) AISHE Code: C-53416

Website: domkalgirlscollege.ac.in

# DOMKAL GIRLS' COLLEGE

ESTD-2011

Domkal, Murshidabad, 742303

E-mail: domkalgirlscollege@gmail.com Ph: 7407000788







ডোমকল, মুর্শিদাবাদ, ৭৪২৩০৩

ই-মেইল: domkalgirlscollege@gmail.com ফোন নং: ৭৪০৭০০০৭৮৮



#### [ Govt. Aided ] Affiliated to University of Kalyani Recognised by the UGC u/s 2(f) AISHE Code: C-53416

Website: domkalgirlscollege.ac.in

# DOMKAL GIRLS' COLLEGE

ESTD-2011

Domkal, Murshidabad, 742303

E-mail: domkalgirlscollege@gmail.com Ph: 7407000788



50.0% of the Employee has given Excellent and 16.7% Very Good, 33.3% Fair, 00.0% Poor that ov