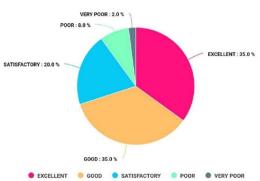

# STUDENT FEEDBACK FORM ANALYSIS

ACADEMIC PERFORMANCE AND AMBIENCE OF **THE INSTITUTION (2018-2019)** 

Introduction: Student feedback is a critical tool for assessing the overall academic experience and institutional environment. In this analysis, feedback was collected from a sample size of 100 students to evaluate key aspects such as syllabus structure, learning outcomes, health and hygiene standards, and the adequacy of available facilities. The objective is to understand student perspectives, identify strengths, and highlight areas that require improvement.

The syllabus plays a pivotal role in shaping students' academic journey, and feedback on its relevance and effectiveness helps in aligning it with contemporary educational needs. Learning outcomes, as perceived by students, give valuable insights into how well academic objectives are being met. Additionally, health and hygiene within the institution, along with infrastructural facilities like classrooms, libraries, and washrooms, significantly impact students' day-to-day experience. This analysis aims to provide a holistic view of student satisfaction, highlighting the strengths and areas where the institution can enhance the academic environment.