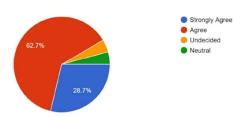

46.0% of the students strongly and 34.0% agree, 14.0% undecided, 6.0% Neutral that the college admission process is impressively transparent.

15. College admission fee seems reasonable to me. কলেজের ভর্তি ফিস আমার কাছে উপযুক্ত বলে মনে হয়।