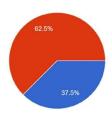

25.0% of the students strongly and 33.3% agree, 41.7% undecided, 0.0% Neutral that the principal solves any student related problem in a pro-active manner.

> PRINCIPAL Domkal Girls' College Domkal, Murshidabad