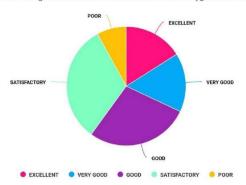

# STUDENT FEEDBACK FORM ANALYSIS

ACADEMIC PERFORMANCE AND AMBIENCE OF **THE INSTITUTION (2018-2019)** 

Introduction: Student feedback is a critical tool for assessing the overall academic experience and institutional environment. In this analysis, feedback was collected from a sample size of 100 students to evaluate key aspects such as syllabus structure, learning outcomes, health and hygiene standards, and the adequacy of available facilities. The objective is to understand student perspectives, identify strengths, and highlight areas that require improvement.

The syllabus plays a pivotal role in shaping students' academic journey, and feedback on its relevance and effectiveness helps in aligning it with contemporary educational needs. Learning outcomes, as perceived by students, give valuable insights into how well academic objectives are being met. Additionally, health and hygiene within the institution, along with infrastructural facilities like classrooms, libraries, and washrooms, significantly impact students' day-to-day experience. This analysis aims to provide a holistic view of student satisfaction, highlighting the strengths and areas where the institution can enhance the academic environment.