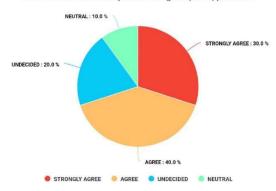

2. All Syllabus is completed in class before Examination . সমস্ত সিলেবাস ক্লাসে পরীক্ষার আগে শেষ করা হয়।

30.0% of the students strongly and 46.0% agree, 14.0% undecided, 10.0% Neutral that the syllabus is completed well before examinations.