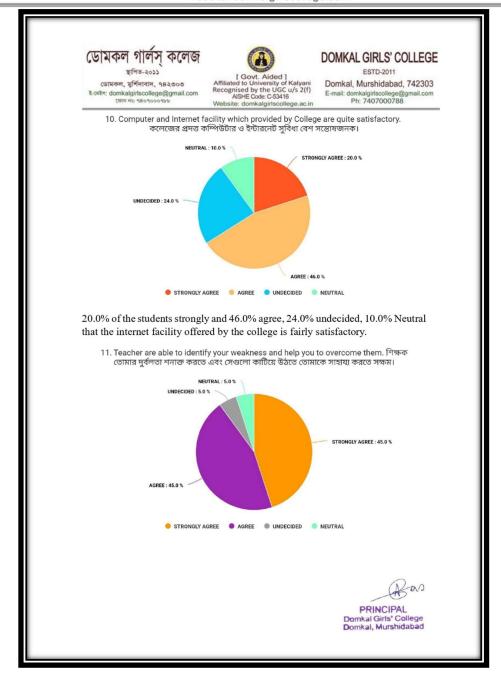

#### DOMKAL GIRLS' COLLEGE

ESTD-2011

Domkal, Murshidabad, 742303 E-mail: domkalgirlscollege@gmail.com Ph: 7407000788

10. Computer and Internet facility which provided by College are quite satisfactory. কলেজের প্রদত্ত কম্পিউটার ও ইন্টারনেট সুবিধা বেশ সন্তোষজনক।

20.0% of the students strongly and 46.0% agree, 24.0% undecided, 10.0% Neutral that the internet facility offered by the college is fairly satisfactory.

11. Teacher are able to identify your weakness and help you to overcome them. শিক্ষক তোমার দুর্বলতা শনাক্ত করতে এবং সেগুলো কাটিয়ে উঠতে তোমাকে সাহায্য করতে সক্ষম।

ESTD-2011

Domkal, Murshidabad, 742303 E-mail: domkalgirlscollege@gmail.com Ph: 7407000788

45.0% of the students strongly and 45.0% agree, 5.0% undecided, 5.0% Neutral that the teachers are able to identify the weakness among the students and help them overcome such weaknesses.