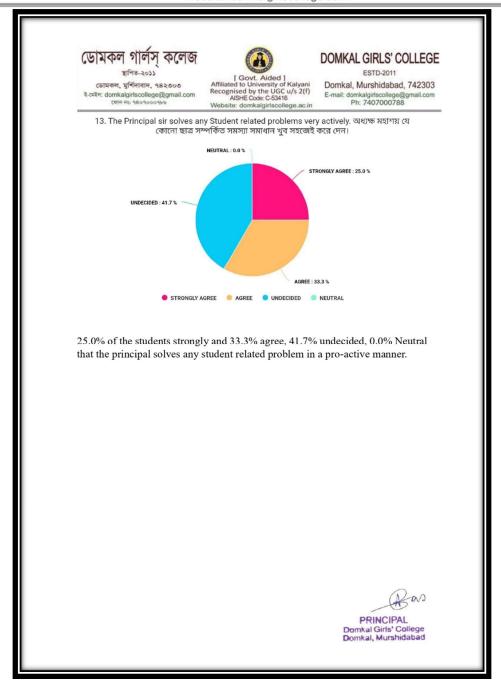

#### DOMKAL GIRLS' COLLEGE

ESTD-2011

Domkal, Murshidabad, 742303

13. The Principal sir solves any Student related problems very actively. অধ্যক্ষ মহাশয় যে কোনো ছাত্ৰ সম্পৰ্কিত সমস্যা সমাধান খুব সহজেই করে দেন।

25.0% of the students strongly and 33.3% agree, 41.7% undecided, 0.0% Neutral that the principal solves any student related problem in a pro-active manner.

> PRINCIPAL Domkal Girls' College Domkal, Murshidabad