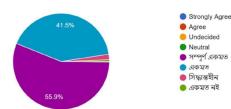

25.0% of the students strongly and 33.3% agree, 41.7% undecided, 0.0% Neutral that the principal solves any student related problem in a pro-active manner.

> PRINCIPAL Domkal Girls' College Domkal, Murshidabad