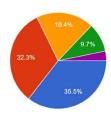

25.0% of the students strongly and 33.3% agree, 33.3% undecided, 8.3% Neutral that the teachers encourage the students to participate in extracurricular activities.

PRINCIPAL
Domkal Girls' College
Domkal, Murshidabad