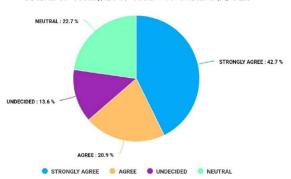

9. Computer classes in college have helped to increase computer knowledge a lot. কলেজের কম্পিউটার ক্লাসে কম্পিউটার জ্ঞান অর্জনের সাহায্য করে।

42.7% of the students strongly and 20.9% agree, 13.6% undecided, 22.0% Neutral that computer classes in the college have helped to increase computer knowledge immensely among the students.