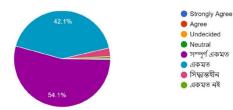

25.0% of the students strongly and 33.3% agree, 41.7% undecided, 0.0% Neutral that the principal solves any student related problem in a pro-active manner.

> PRINCIPAL Domkal Girls' College Domkal, Murshidabad