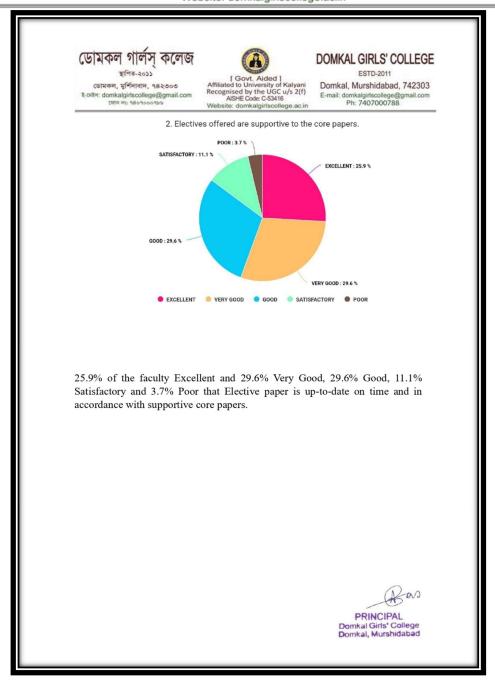

#### 6.5.2 Quality assurance initiatives of the institution include:

- 1. Proceedings of meetings of IQAC and action taken report on feedback analysis for the last five years.
- 2. Supporting documents links pertaining to NIRF (along with link to the HEI's ranking in the NIRF portal). NAAC / ISO certificate / NBA certificate or quality certificate from any recognized state/national / international agencies for the assessment period.
- 3. Report of Academic and Administrative Audit (AAA) and action taken and certificate from external agency.
- 4. Activities conducted under collaborative quality initiatives with other institutions. C, NBA etc.
- 5. Other Relevant Documents