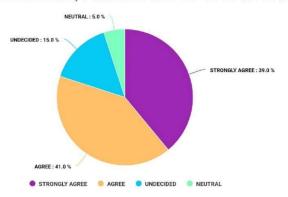

6. Marks are awarded correctly in examinations. পরীক্ষায় সঠিক ভাবে নম্বর প্রদান করা হয়।

39.0% of the students strongly and 41.0% agree, 15.0% undecided, 5.0% Neutral that marks are correctly awarded in the exams.