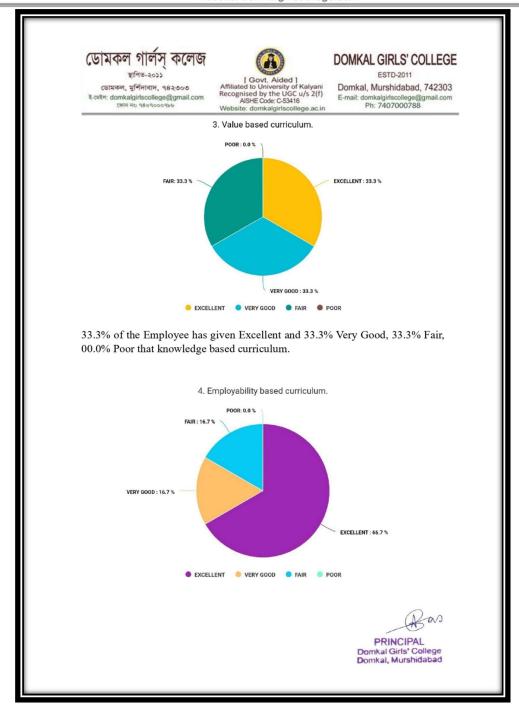

25.0% of the students strongly and 33.3% agree, 41.7% undecided, 0.0% Neutral that the principal solves any student related problem in a pro-active manner.

> PRINCIPAL Domkal Girls' College Domkal, Murshidabad