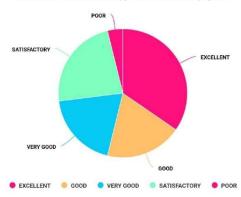

# STUDENT FEEDBACK FORM ANALYSIS

ACADEMIC PERFORMANCE AND AMBIENCE OF **THE INSTITUTION (2018-2019)** 

Introduction: Student feedback is a critical tool for assessing the overall academic experience and institutional environment. In this analysis, feedback was collected from a sample size of 100 students to evaluate key aspects such as syllabus structure, learning outcomes, health and hygiene standards, and the adequacy of available facilities. The objective is to understand student perspectives, identify strengths, and highlight areas that require improvement.

The syllabus plays a pivotal role in shaping students' academic journey, and feedback on its relevance and effectiveness helps in aligning it with contemporary educational needs. Learning outcomes, as perceived by students, give valuable insights into how well academic objectives are being met. Additionally, health and hygiene within the institution, along with infrastructural facilities like classrooms, libraries, and washrooms, significantly impact students' day-to-day experience. This analysis aims to provide a holistic view of student satisfaction, highlighting the strengths and areas where the institution can enhance the academic environment.