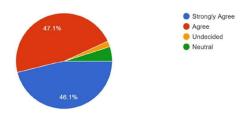

12. Principal of the college is very kind to the students. কলেজের অধ্যক্ষ মহাশয় খুবই ছাত্রদবদী।

49.0% of the students strongly and 31.0% agree, 15.0% undecided, 5.0% Neutral that the principal of the college is kind and sympathetic to the students.