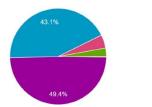

9. Computer classes in college have helped to increase computer knowledge a lot. কলেজের কম্পিউটার ক্লাসে কম্পিউটার জ্ঞান অর্জনের সাহায্য করে।

42.7% of the students strongly and 20.9% agree, 13.6% undecided, 22.0% Neutral that computer classes in the college have helped to increase computer knowledge immensely among the students.