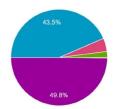

2. All Syllabus is completed in class before Examination . সমস্ত সিলেবাস ক্লাসে পরীক্ষার আগে শেষ করা হয়।

30.0% of the students strongly and 46.0% agree, 14.0% undecided, 10.0% Neutral that the syllabus is completed well before examinations.