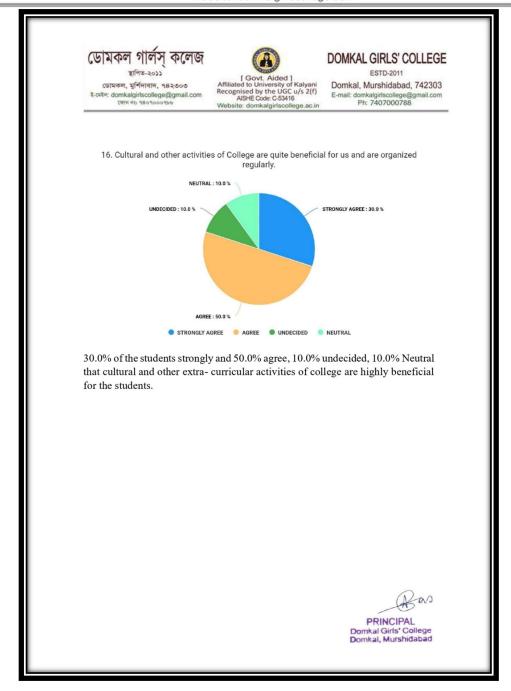

DOMKAL GIRLS' COLLEGE

 Cultural and other activities of College are quite beneficial for us and are organized regularly.

30.0% of the students strongly and 50.0% agree, 10.0% undecided, 10.0% Neutral that cultural and other extra- curricular activities of college are highly beneficial for the students.