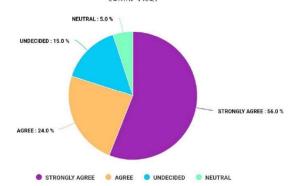

#### DOMKAL GIRLS' COLLEGE

ESTD-2011

Domkal, Murshidabad, 742303 E-mail: domkalgirlscollege@gmail.com Ph: 7407000788

1. Classes are held on time on college as per routine. কলেজে রুটিন অনুযায়ী সময়মতো ক্লাস হয়।

56.8% of the students strongly and 24.0% agree, 15.0% undecided, 5.0% Neutral that classes are held on time and in accordance with the scheduled routine.

PRINCIPAL
Domkal Girls' College
Domkal, Murshidabad