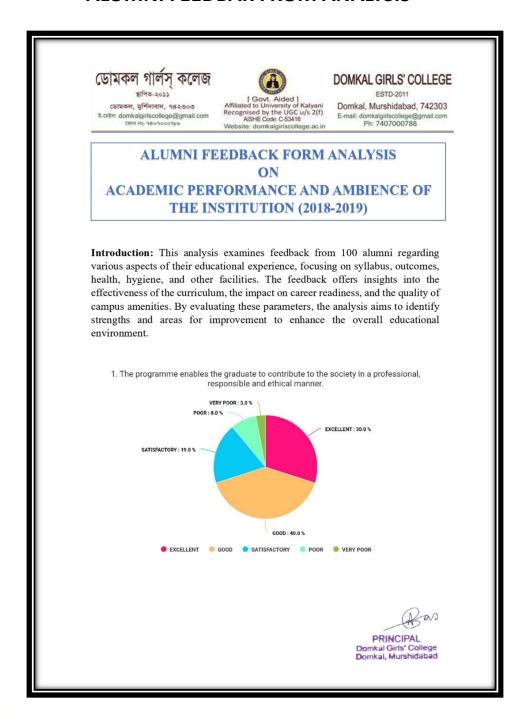

# STUDENT FEEDBACK FORM ANALYSIS

ACADEMIC PERFORMANCE AND AMBIENCE OF **THE INSTITUTION (2018-2019)** 

Introduction: Student feedback is a critical tool for assessing the overall academic experience and institutional environment. In this analysis, feedback was collected from a sample size of 100 students to evaluate key aspects such as syllabus structure, learning outcomes, health and hygiene standards, and the adequacy of available facilities. The objective is to understand student perspectives, identify strengths, and highlight areas that require improvement.

The syllabus plays a pivotal role in shaping students' academic journey, and feedback on its relevance and effectiveness helps in aligning it with contemporary educational needs. Learning outcomes, as perceived by students, give valuable insights into how well academic objectives are being met. Additionally, health and hygiene within the institution, along with infrastructural facilities like classrooms, libraries, and washrooms, significantly impact students' day-to-day experience. This analysis aims to provide a holistic view of student satisfaction, highlighting the strengths and areas where the institution can enhance the academic environment.