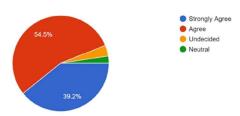

6. Marks are awarded correctly in examinations. পরীক্ষায় সঠিক ভাবে নম্বর প্রদান করা হয়।

39.0% of the students strongly and 41.0% agree, 15.0% undecided, 5.0% Neutral that marks are correctly awarded in the exams.