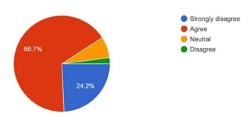

45.0% of the students strongly and 20.0% agree, 15.0% undecided, 20.0% Neutral that the teachers pay attention to the students who are academically weak.

8. Smart Classroom classes are very useful to you. স্মার্ট ক্লাসরুমের ক্লাস খুব উপযোগী তোমার কাছে।