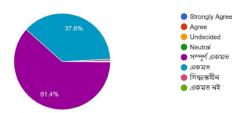

20.0% of the students strongly and 46.0% agree, 24.0% undecided, 10.0% Neutral that the internet facility offered by the college is fairly satisfactory.

11. Teacher are able to identify your weakness and help you to overcome them. শিক্ষক তোমার দুর্বলতা শনাক্ত করতে এবং সেগুলো কাটিয়ে উঠতে তোমাকে সাহায্য করতে সক্ষম।