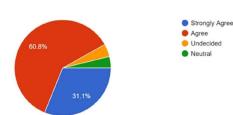

12. Principal of the college is very kind to the students. কলেজের অধ্যক্ষ মহাশয় খুবই ছাত্রদবদী।

49.0% of the students strongly and 31.0% agree, 15.0% undecided, 5.0% Neutral that the principal of the college is kind and sympathetic to the students.