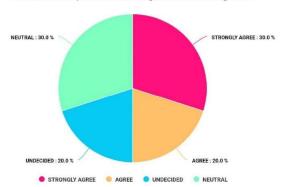

22. College canteen is hygienic and maintained I.

25.0% of the students strongly and 33.3% agree, 33.3% undecided, 8.3% Neutral that the college canteen is hygienic and well maintained.

> PRINCIPAL Domkal Girls' College Domkal, Murshidabad