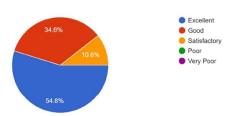

46.0% of the students strongly and 34.0% agree, 14.0% undecided, 6.0% Neutral that the college admission process is impressively transparent.

15. College admission fee seems reasonable to me. কলেজের ভর্তি ফিস আমার কাছে উপযুক্ত বলে মনে হয়।