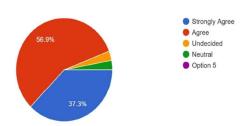

2. All Syllabus is completed in class before Examination . সমস্ত সিলেবাস ক্লাসে পরীক্ষার আগে শেষ করা হয়।

30.0% of the students strongly and 46.0% agree, 14.0% undecided, 10.0% Neutral that the syllabus is completed well before examinations.