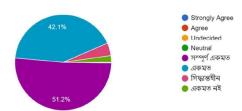

25.0% of the students strongly and 33.3% agree, 41.7% undecided, 0.0% Neutral that the principal solves any student related problem in a pro-active manner.

> PRINCIPAL Domkal Girls' College Domkal, Murshidabad