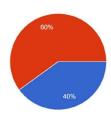

56.8% of the students strongly and 24.0% agree, 15.0% undecided, 5.0% Neutral that classes are held on time and in accordance with the scheduled routine.

PRINCIPAL
Domkal Girls' College
Domkal, Murshidabad