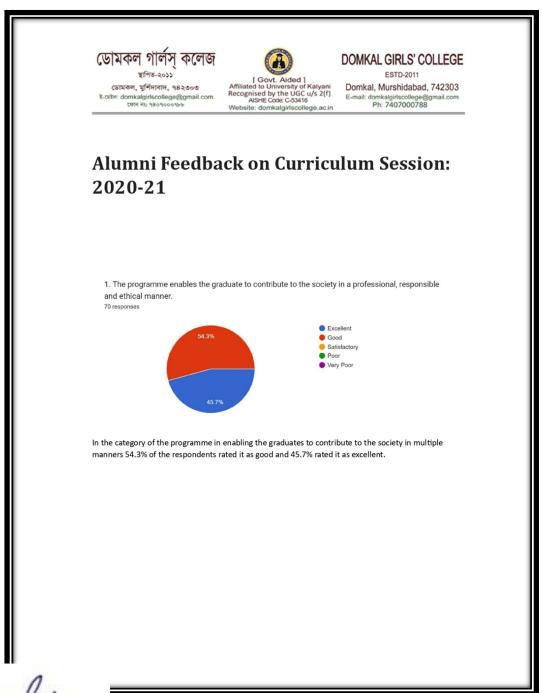

### **YEAR WISE FEEDBACK FROM ANALYSIS**

2018-2019

STUDENTS FEEDBACK FROM ANALYSIS

ই-মেইল: domkalgirlscollege@gmail.com ফোন নং: ৭৪০৭০০০৭৮৮

# STUDENT FEEDBACK FORM ANALYSIS

ACADEMIC PERFORMANCE AND AMBIENCE OF **THE INSTITUTION (2018-2019)** 

Introduction: Student feedback is a critical tool for assessing the overall academic experience and institutional environment. In this analysis, feedback was collected from a sample size of 100 students to evaluate key aspects such as syllabus structure, learning outcomes, health and hygiene standards, and the adequacy of available facilities. The objective is to understand student perspectives, identify strengths, and highlight areas that require improvement.