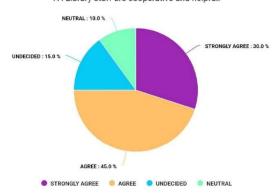

2. All Syllabus is completed in class before Examination . সমস্ত সিলেবাস ক্লাসে পরীক্ষার আগে শেষ করা হয়।

30.0% of the students strongly and 46.0% agree, 14.0% undecided, 10.0% Neutral that the syllabus is completed well before examinations.