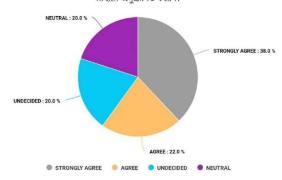

38.0% of the students strongly and 22.0% agree, 20.0% undecided, 20.0% Neutral that the teachers seem to be inspired by his/her knowledge in the subject.

PRINCIPAL
Domkal Girls' College
Domkal, Murshidabad