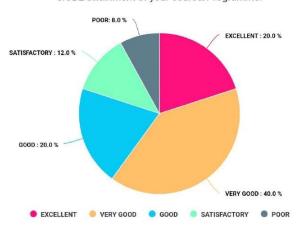

### **YEAR WISE FEEDBACK FROM ANALYSIS**

2018-2019

STUDENTS FEEDBACK FROM ANALYSIS

ই-মেইল: domkalgirlscollege@gmail.com ফোন নং: ৭৪০৭০০০৭৮৮

# STUDENT FEEDBACK FORM ANALYSIS

ACADEMIC PERFORMANCE AND AMBIENCE OF **THE INSTITUTION (2018-2019)** 

Introduction: Student feedback is a critical tool for assessing the overall academic experience and institutional environment. In this analysis, feedback was collected from a sample size of 100 students to evaluate key aspects such as syllabus structure, learning outcomes, health and hygiene standards, and the adequacy of available facilities. The objective is to understand student perspectives, identify strengths, and highlight areas that require improvement.

The syllabus plays a pivotal role in shaping students' academic journey, and feedback on its relevance and effectiveness helps in aligning it with contemporary educational needs. Learning outcomes, as perceived by students, give valuable insights into how well academic objectives are being met. Additionally, health and hygiene within the institution, along with infrastructural facilities like classrooms, libraries, and washrooms, significantly impact students' day-to-day experience. This analysis aims to provide a holistic view of student satisfaction, highlighting the strengths and areas where the institution can enhance the academic environment.