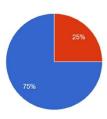

46.0% of the students strongly and 34.0% agree, 14.0% undecided, 6.0% Neutral that the college admission process is impressively transparent.

15. College admission fee seems reasonable to me. কলেজের ভর্তি ফিস আমার কাছে উপযুক্ত বলে মনে হয়।