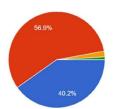

56.8% of the students strongly and 24.0% agree, 15.0% undecided, 5.0% Neutral that classes are held on time and in accordance with the scheduled routine.

PRINCIPAL
Domkal Girls' College
Domkal, Murshidabad