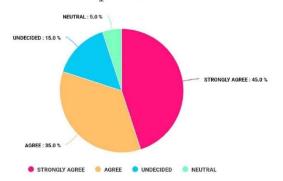

45.0% of the students strongly and 35.0% agree, 15.0% undecided, 5.0% Neutral about the reasonableness of the college admission fee.

PRINCIPAL Domkal Girls' College Domkal, Murshidabad

ডোমকল, মুর্শিদাবাদ, ৭৪২৩০৩