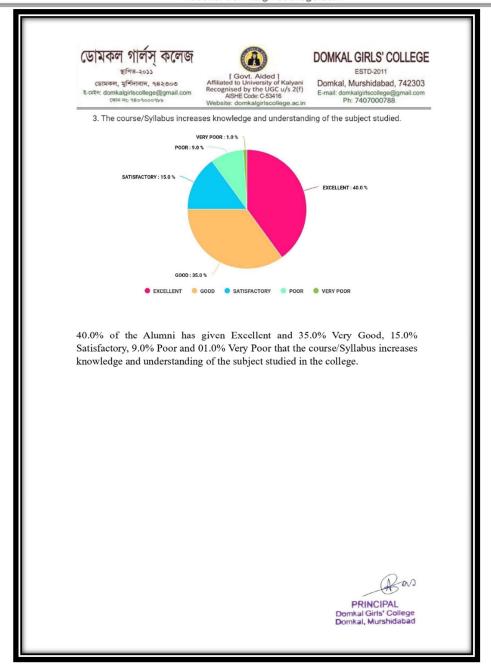

2. All Syllabus is completed in class before Examination . সমস্ত সিলেবাস ক্লাসে পরীক্ষার আগে শেষ করা হয়।

30.0% of the students strongly and 46.0% agree, 14.0% undecided, 10.0% Neutral that the syllabus is completed well before examinations.