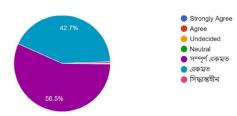

9. Computer classes in college have helped to increase computer knowledge a lot. কলেজের কম্পিউটার ক্লাসে কম্পিউটার জ্ঞান অর্জনের সাহায্য করে।

42.7% of the students strongly and 20.9% agree, 13.6% undecided, 22.0% Neutral that computer classes in the college have helped to increase computer knowledge immensely among the students.