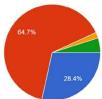

25.0% of the students strongly and 33.3% agree, 33.3% undecided, 8.3% Neutral that the teachers encourage the students to participate in extracurricular activities.

PRINCIPAL
Domkal Girls' College
Domkal, Murshidabad