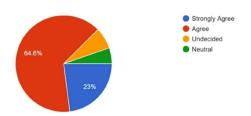

45.0% of the students strongly and 35.0% agree, 15.0% undecided, 5.0% Neutral about the reasonableness of the college admission fee.

PRINCIPAL Domkal Girls' College Domkal, Murshidabad

ডোমকল, মুর্শিদাবাদ, ৭৪২৩০৩