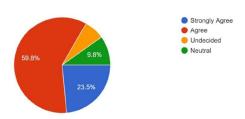

25.0% of the students strongly and 33.3% agree, 41.7% undecided, 0.0% Neutral that the principal solves any student related problem in a pro-active manner.

> PRINCIPAL Domkal Girls' College Domkal, Murshidabad