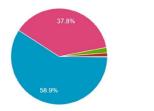

25.0% of the students strongly and 33.3% agree, 41.7% undecided, 0.0% Neutral that the principal solves any student related problem in a pro-active manner.

> PRINCIPAL Domkal Girls' College Domkal, Murshidabad