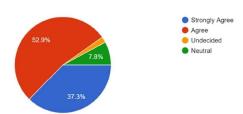

38.0% of the students strongly and 22.0% agree, 20.0% undecided, 20.0% Neutral that the teachers seem to be inspired by his/her knowledge in the subject.

PRINCIPAL
Domkal Girls' College
Domkal, Murshidabad