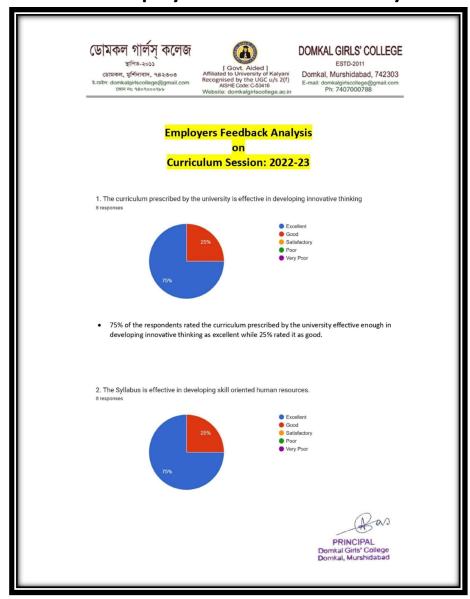

### Feedback form from all stockholders analysed by IQAC

(Dr. Alak Kumar Das)

Principal

Domkal Girls' College

Murshidabad

ডোমকল, মুর্শিদাবাদ, ৭৪২৩০৩ ই-মেইল: domkalgirlscollege@gmail.com ফোন নং: ৭৪০৭০০০৭৮৮

[ Govt. Aided ]
Affiliated to University of Kalyani
Recognised by the UGC u/s 2(f)
AISHE Code: C-53416
Website: domkalgirlscollege.ac.in