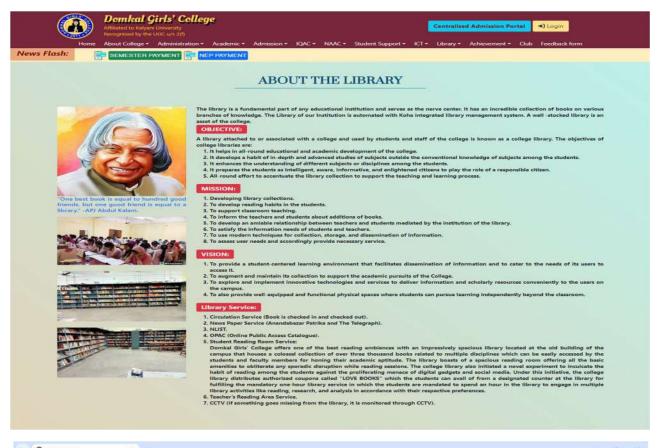

#### **ANNUAL E-GOVERNANCE REPORT (2018-2019)**

The use of Information and Communication Technology (ICT) has become essential in educational institution to enable transparency and clarity in different functionalities and services. The Domkal Girls' College has successfully executed ICT-based technology in the following fields:

# Implementation of e-governance in Administration, Finance & Accounts, Students Admission & Support, Examination

e-Governance has been achieved through the adoption of ICT-based technologies, including the introduction of online Admission Process, and ERP Software like Admission, Accounting and Library Management. Being a government-aided college, the institution uses the web-based application Integrated Financial Management System Portal (WBIFMS) of the Finance Department, Government of West Bengal. These efforts aim to incorporate e-governance in terms of Administration, Finance and Accounts, Admission, Student-support, Examination, and Library Management. The College Office is fully automated using ICT-based technology with an internet connection. E-governance initiatives of this college comprise:

#### 1. Implementation of e-Governance in Administration:

- Displaying all the necessary information on the college website.
- Displaying notices on the college website.
- Controlling students' databases using Office Module (ERP) software.
- · Supervising scholarship, schemes through different concerned portals.
- Central Library using Library Management software and internet connectivity.
- Communicating with higher authorities through email in addition to hard copies.
- Managing employee databases using the WBIFMS portal on a web-based platform.
- Employees can update their personal information through the WBIFMS portal.
- Employees can log in and download their pay slip, IT statement, and Statement of GPF account through the WBIFMS portal.
- Pay Fixation of Employees is prepared through the HRMS Module of the WBIFMS portal.
- Employees can apply online for GPF loan from the General Provident Fund through the WBIFMS portal.
- MS Excel is used to compute the income tax of employees.
- Some Parts of the College Campus is partly covered under CCTV surveillance.