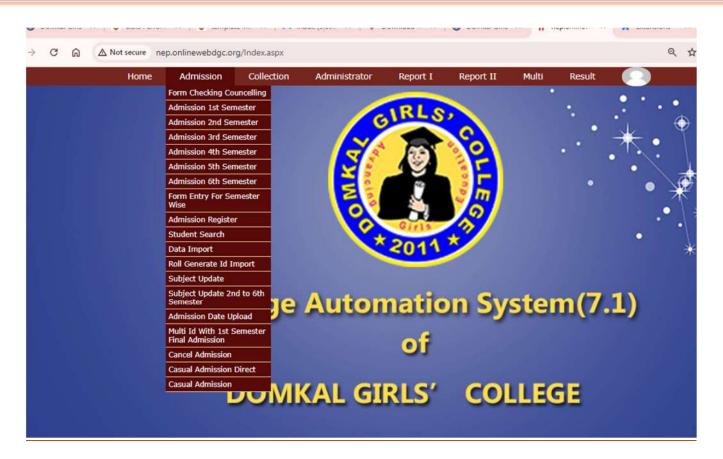

# Institution implements e-governance in its operations:

Screen shots of user interfaces of each module

ডোমকল, মুর্শিদাবাদ, ৭৪২৩০৩ ই-মেইল: domkalgirlscollege@gmail.com ফোন নং: ৭৪০৭০০০৭৮৮

[ Govt. Aided ] Affiliated to University of Kalyani Recognised by the UGC u/s 2(f) AISHE Code: C-53416

# **College Website Interface:**