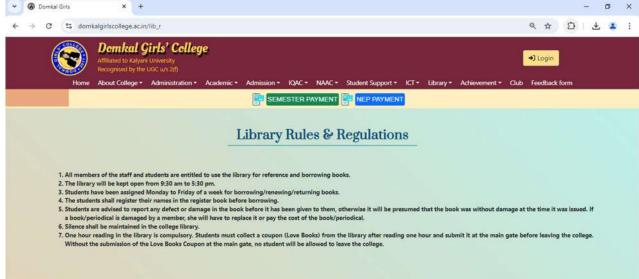

#### 1. Implementation of e-Governance in Administration:

- Displaying all the necessary information on the college website.
- Displaying notices on the college website.
- Controlling students' databases using Office Module (ERP) software.
- · Supervising scholarship, schemes through different concerned portals.
- Central Library using Library Management software and internet connectivity.
- Communicating with higher authorities through email in addition to hard copies.
- Managing employee databases using the WBIFMS portal on a web-based platform.
- Employees can update their personal information through the WBIFMS portal.
- Employees can log in and download their pay slip, IT statement, and Statement of GPF account through the WBIFMS portal.
- Pay Fixation of Employees is prepared through the HRMS Module of the WBIFMS portal.
- Employees can apply online for GPF loan from the General Provident Fund through the WBIFMS portal.
- MS Excel is used to compute the income tax of employees.
- Some Parts of the College Campus is partly covered under CCTV surveillance.

#### 1. Implementation of e-Governance in Administration

- Displaying all the necessary information on the college website.
- Displaying notices on the college website.
- · Controlling students' databases using Office Module (ERP) software.
- Supervising scholarship, schemes through different concerned portals.
- Central Library using Library Management software and internet connectivity.
- Communicating with higher authorities through email in addition to hard copies.
- Managing employee databases using the WBIFMS portal on a web-based platform.
- Employees can update their personal information through the WBIFMS portal.
- Employees can log in and download their pay slip, IT statement, and Statement of GPF account through the WBIFMS portal.
- Pay Fixation of Employees is prepared through the HRMS Module of the WBIFMS portal.
- Employees can apply online for GPF loan from the General Provident Fund through the WBIFMS portal.
- MS Excel is used to compute the income tax of employees.
- Some Parts of the College Campus is partly covered under CCTV surveillance.

#### 1. Implementation of e-Governance in Administration

- Displaying all relevant information on the college website.
- Displaying notices on the college website.
- Equipping Central Library with computers and internet connectivity. Providing Wi-fi facilities for staff and students.
- Managing student databases using ERP software.
- Conducting communications with higher authorities via email in addition to hard copies. Managing employee databases using the WBIFMS portal on a digital platform.
- Staff members can update their personal information through the WBIFMS portal.
- Employees can access and download their pay slip, IT statements, and statements of their GPF account through the WBIFMS portal.
- Pay Fixation of Employee is done through the HRMS module of WBIFMS portal.
- Employee can apply online for loans from the General Provident Fund (GPF) through the WBIFMS portal.
- MS excel is used for computation of Income Tax of the Employees.
- Some Parts of the College Campus is partly covered under CCTV surveillance.