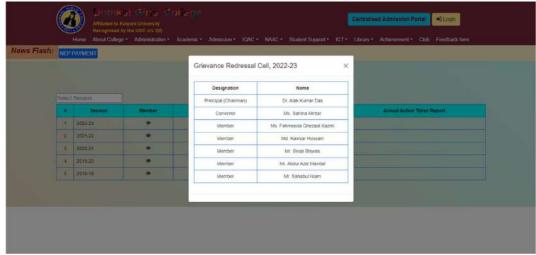

#### Pic.4 Grievance Redressal Cell on Domkal Girls' College Website

Link: https://domkalgirlscollege.ac.in/grc\_about

| মিটিং নং /Meeting N | lo.                | •                 | ত সভ্যগণের নাম            | স্থান /Place |   |               |
|---------------------|--------------------|-------------------|---------------------------|--------------|---|---------------|
| তারিখ /Date         |                    | NAME OF           | MEMBERS PRESENT           | সময়/Time    | , |               |
| SII Bag             | di                 | <b>४।</b> 8       | 50                        | 15           |   |               |
| 212 DO              | 1.11               | SI 9              | <i>5</i> &                | 1 16         |   |               |
| 013 T. Ch           | atri nombal sophar | 50110             | 59                        | 17           |   |               |
| 814 Na              | and gelow          | 55111             | 79-                       | l <b>1</b> 8 |   |               |
| a15 -Gorge          | ital Mandal Sochar | ડ. <b>ડ</b> રા 12 | 79                        | 19           |   |               |
| ৬। 6                |                    | ১৩। 13            | 20                        | 1 20         |   | Harris Harris |
| 917                 |                    | \$8114            | 2)                        | 1 21         |   |               |
|                     |                    |                   |                           |              | 4 | 18 4.10       |
| নং/No.              |                    | রেজ               | ল্যুশন /Resolution Adopte | d            |   | 1             |