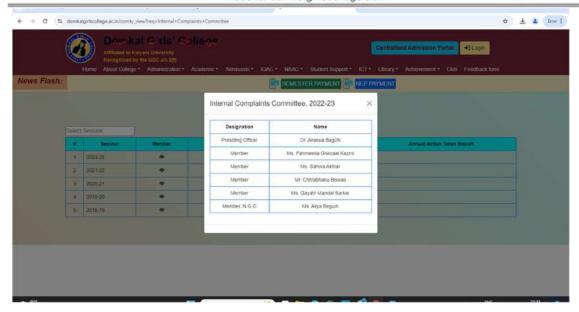

#### Pic.3 Internal Complain Committee on Domkal Girls' College Website

Link: https://domkalgirlscollege.ac.in/icc about