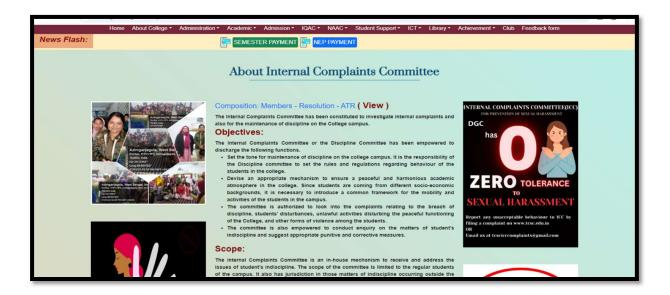

#### Pic.3 Internal Complain Committee on Domkal Girls' College Website

Link: https://domkalgirlscollege.ac.in/icc about