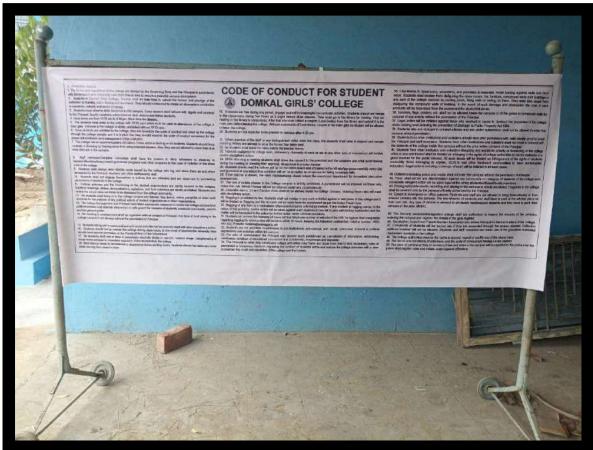

# 5.1.4 The institution adopts the following for redressal of student grievances including sexual harassment and ragging cases

- 1. Implementation of guidelines of statutory/regulatory bodies
- 2. Organisation wide awareness and undertakings on policies with zero tolerance
- 3. Mechanisms for submission of online/offline students' grievances
- 4. Timely redressal of the grievances through appropriate committees

#### HEI Input: A. All of the above

- 1. Proof of constitution of internal committees /grievances committee formation/other committees as per UGC norms.
- 2. Circular/web-link/ committee report justifying the objective of the metric.
- 3. Minutes of the meetings of student grievance committee.
- 4. Please provide statutory regulations/norms of UGC/SRA.