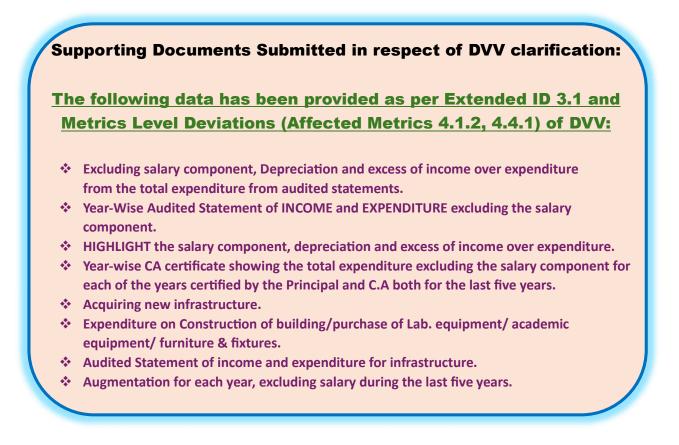

## DVV Explanations/Rectifications:

4.4.1.1. Expenditure incurred on maintenance of infrastructure (physical facilities and academic support facilities) excluding salary component year wise during the last five years (INR in lakhs)

## **Supporting Docs:**

- 1. The consolidated fund allocation towards infrastructure augmentation facilities duly certified by principal and CA both.
- 2. C.A certificate for the expenditure for infrastructure development and augmentation, excluding salary year wise during last five years duly sealed and signed by head of the institute and C.A both.
- 3. Audited Income and expenditure statement for the Expenditure incurred on maintenance of infrastructure (physical facilities and academic support facilities) for each year, excluding salary component and highlight the relevant entries, duly certified by Head of the Institution and CA both Year-wise for the last five years.
- 4. Please Must provide the C.A Certificate for the Expenditure for maintenance of infrastructure (physical facilities and academic support facilities), excluding salary, for the last five years, duly sealed and signed by the head of the institute and C.A both.

## **Extended Profile Level Deviations**

Extended ID 3.1:

Expenditure excluding salary component year wise during the last five years (INR in Lakhs).

**Metrics Level Deviations (Affected Metrics)** 

4.1.2 Percentage of expenditure for infrastructure development and augmentation excluding salary during the last five years.

4.4.1 Percentage expenditure incurred on maintenance of physical facilities and academic support facilities excluding salary component, during the last five years (INR in Lakhs).

ডোমকল, মুর্শিদাবাদ, ৭৪২৩০৩