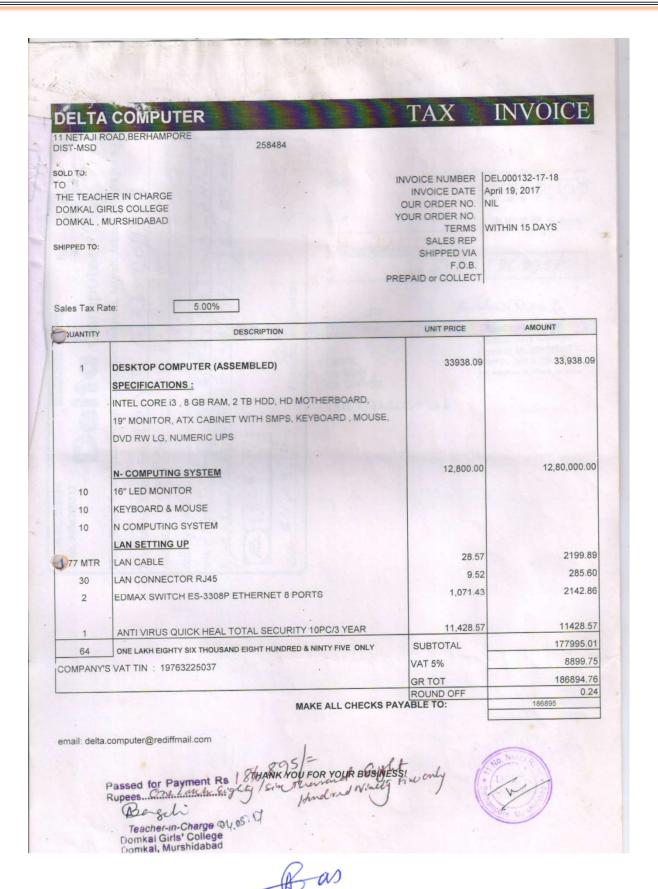

## DOMKAL GIRLS' COLLEGE

ESTD-2011

Domkal, Murshidabad, 742303 E-mail: domkalgirlscollege@gmail.com

Ph: 7407000788

## Bills for the purchase of computers