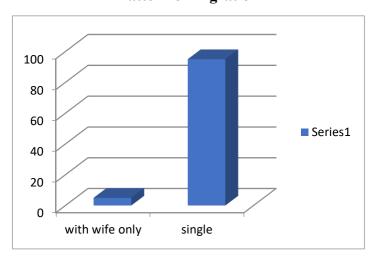

d.

#### Cultivable land of migrant family



**Types of migrations** - In the diagram (13) source that the types of migration in the study area, where (60%) people were migrated from Rural - Urban area and (40%) migrated people were migrated from Rural-Rural area.



### **Types of migrations**



**Nature of migration**: - In the figure (14) represent those natures of migration in the study area, where (97.5%) migrated people where migrant temporary in nature and only (2.5%) people where he belongs to permanent nature.

#### Nature of migration



**Pattern of migration**: In the figure (15) represent that shows that the Pattern of migration in the study village, where (95%) people where migrant with himself and only (5%) people were migrated with his wife.



#### Pattern of migration



**Types of out-migrations**: -In the figure (16) represent that the types of out migration in the study area, where (92.5%) out-migration happened in Inter-State wise and only (7.5%) where migrated in Inter-district wise.

**Types of out-migrations** 



**Duration of out migrations**- In the diagram (17) shows that the duration of out-migration in the study area, where (47.5%) above where migrant during 5-10 years, (27.5%) where migrated during 10 years and (25%) people where migrate during >5 years.

#### **Duration of out migration**



**Income of migrant people:** - In the figure (18) shows that Income status of the migrant people in the study area, where (45%) people had income 10,001- 15,000 rupees per month, (15%) had people had income 15001-20000 per month, (22.55%) people had i