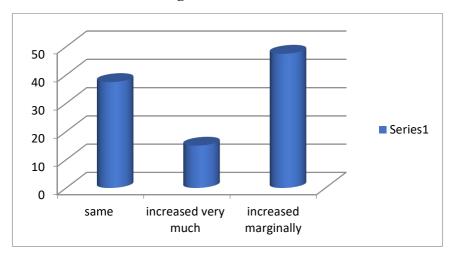

e where migrate during >5 years.

#### **Duration of out migration**



**Income of migrant people:** - In the figure (18) shows that Income status of the migrant people in the study area, where (45%) people had income 10,001- 15,000 rupees per month, (15%) had people had income 15001-20000 per month, (22.55%) people had incomed above-20,000 and (17.50%) People had income -5000-10000 rupees Por month.

#### **Income of migrant people**



Effect of migration in Income: - In the figure. (49) represent effect of migration. on income in the migrant household, where (47.5%) people said that their income had been increased marginally after migration, (50%) people said their income increased



very much and (37.5%) migrant people said that their, income has been not changed after migration.





**Savings of migrant family:** - In the figure (20) represent that saving of migrant family in the study. area, where (47.5%) house-hold savings increased marginally, (7.5%) family savings, increased very much, and (45%) family savings have no change after migration.

#### Savings of migrant family



Health status after migration: -



In the figure (21) represent that health status of the migrant family in the after-migration in. Study village, where (55%) house-hold member Said that their no change of health Status after migration, (40%) household Said health status improved marginally and (2.5%) house hold said health status affected marginally after migration and (2.5%) house hold said health status improved very much after migration.





Medical expenditure after migration: In the