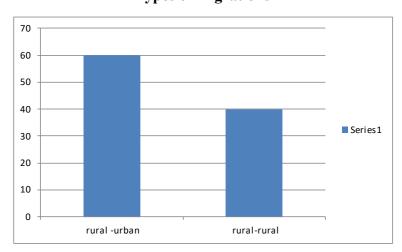

latrines:** - From the figure (11) shows that the uses of different latrine type in the migrant household. In the migrant household maki- mum are where used (67.5%) Pit latrine and rest of them were used social on first time.

#### **Types of latrines**



Cultivable land of migrant family: - In the figure (12) represent that how many families have any type of cultivable land in their family, where (20%) family present cultivable land but (80%) family have not presented any type of cultivable land.

#### Cultivable land of migrant family



**Types of migrations** - In the diagram (13) source that the types of migration in the study area, where (60%) people were migrated from Rural - Urban area and (40%) migrated people were migrated from Rural-Rural area.



### **Types of migrations**



**Nature of migration**: - In the figure (14) represent those natures of migration in the study area, where (97.5%) migrated people where migrant temporary in nature and only (2.5%) people where he belongs to permanent nature.

#### Nature of migration



**Pattern of migration**: In the figure (15) represent that shows that the Pattern of migration in the study village, where (95%) people where migrant with himself and only (5%) people were migrated with his wife.



#### Pattern of migration



**Types of out-migrations**: -In the figure (16) represent that the types of out migration in the study area, where (92.5%) out-migration happened in Inter-State wise and only (7.5%) where migrated in Inter-district wise.

**Types of out-migrations** 



**Duration of out migrations**- In the di