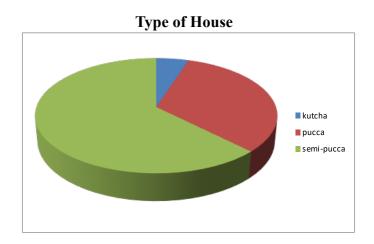

st of the persons (20%) joint in farmer, hotel, and other occupation.



**Migrated towards area**: - From the figure (5) shows that the migrant people migrated towards in which places of India from the study village. It also replaces that



90% people are where migrated towards in Kerela and 10%. people migrated towards Kolkata, Nadia, Burdwan, and Nagpur:





**Type of family**: - In the figure (6) response that the family type of migrant people in study Village, where 52.50% family are nuclear type and 47.5% families are joint family.

Type of family



**Type of House**- From the figure (7) represent that the house type of migrant people in study village, where maximum house is semi-pucca type (62.5%), some belongs to pucca type (32.5) and rest of others (5%) house are kutcha type.



**Number of Living room**; - In the figure (8) shows that number of Living room of migrant people in study where maximum people household have 3- and more than 3 living room in their houses (75%.) and only (25%) household hare 1 and 2 living room in their houses.

#### **Number of Living room**



**Separate Kitchen room**: - From the figure (9) represent that there have any separate Kitchen room in their houses of migrant people in Study village, where 82.5% houses have separate kitchen but 17.54. house have not any separate kitchen





**Source of drinking water** - In the diagram (10) shows that drinking water source of the migrant household in the minimum where (95%). houses have home tube well for their use of drinking water and only 5% people are used tap water for fulfilling thei