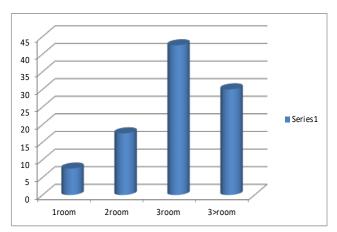

people migrated towards Kolkata, Nadia, Burdwan, and Nagpur:





**Type of family**: - In the figure (6) response that the family type of migrant people in study Village, where 52.50% family are nuclear type and 47.5% families are joint family.

Type of family



**Type of House**- From the figure (7) represent that the house type of migrant people in study village, where maximum house is semi-pucca type (62.5%), some belongs to pucca type (32.5) and rest of others (5%) house are kutcha type.



**Number of Living room**; - In the figure (8) shows that number of Living room of migrant people in study where maximum people household have 3- and more than 3 living room in their houses (75%.) and only (25%) household hare 1 and 2 living room in their houses.

#### **Number of Living room**



**Separate Kitchen room**: - From the figure (9) represent that there have any separate Kitchen room in their houses of migrant people in Study village, where 82.5% houses have separate kitchen but 17.54. house have not any separate kitchen





**Source of drinking water** - In the diagram (10) shows that drinking water source of the migrant household in the minimum where (95%). houses have home tube well for their use of drinking water and only 5% people are used tap water for fulfilling their demanding demand of drinking water.

#### Source of drinking water



**Types of latrines:** - From the figure (11) shows that the uses of different latrine type in the migrant household. In the migrant household maki- mum are where used (67.5%) Pit latrine and rest of them were used social on fi