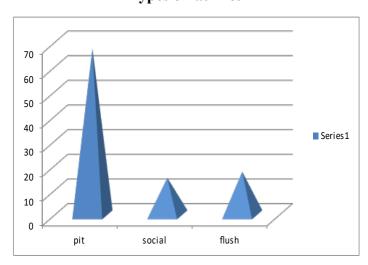

figure (9) represent that there have any separate Kitchen room in their houses of migrant people in Study village, where 82.5% houses have separate kitchen but 17.54. house have not any separate kitchen





**Source of drinking water** - In the diagram (10) shows that drinking water source of the migrant household in the minimum where (95%). houses have home tube well for their use of drinking water and only 5% people are used tap water for fulfilling their demanding demand of drinking water.

#### Source of drinking water



**Types of latrines:** - From the figure (11) shows that the uses of different latrine type in the migrant household. In the migrant household maki- mum are where used (67.5%) Pit latrine and rest of them were used social on first time.

#### **Types of latrines**



Cultivable land of migrant family: - In the figure (12) represent that how many families have any type of cultivable land in their family, where (20%) family present cultivable land but (80%) family have not presented any type of cultivable land.

#### Cultivable land of migrant family



**Types of migrations** - In the diagram (13) source that the types of migration in the study area, where (60%) people were migrated from Rural - Urban area and (40%) migrated people were migrated from Rural-Rural area.



### **Types of migrations**



**Nature of migration**: - In the figure (14) represent those natures of migration in the study area, where (97.5%) migrated people where migrant temporary in nature and only (2.5%) people where he belongs to permanent nature.

#### Nature of migration