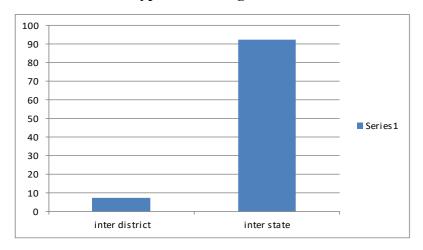

ural area.



### **Types of migrations**



**Nature of migration**: - In the figure (14) represent those natures of migration in the study area, where (97.5%) migrated people where migrant temporary in nature and only (2.5%) people where he belongs to permanent nature.

#### Nature of migration



**Pattern of migration**: In the figure (15) represent that shows that the Pattern of migration in the study village, where (95%) people where migrant with himself and only (5%) people were migrated with his wife.



#### Pattern of migration



**Types of out-migrations**: -In the figure (16) represent that the types of out migration in the study area, where (92.5%) out-migration happened in Inter-State wise and only (7.5%) where migrated in Inter-district wise.

**Types of out-migrations** 



**Duration of out migrations**- In the diagram (17) shows that the duration of out-migration in the study area, where (47.5%) above where migrant during 5-10 years, (27.5%) where migrated during 10 years and (25%) people where migrate during >5 years.

#### **Duration of out migration**



**Income of migrant people:** - In the figure (18) shows that Income status of the migrant people in the study area, where (45%) people had income 10,001- 15,000 rupees per month, (15%) had people had income 15001-20000 per month, (22.55%) people had incomed above-20,000 and (17.50%) People had income -5000-10000 rupees Por month.

#### **Income of migrant people**



Effect of migration in Income: - In the figure. (49) represent effect of migration. on income in the migrant household, where (47.5%) pe