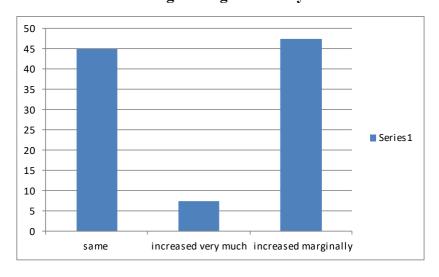

(22.55%) people had incomed above-20,000 and (17.50%) People had income -5000-10000 rupees Por month.

#### **Income of migrant people**



Effect of migration in Income: - In the figure. (49) represent effect of migration. on income in the migrant household, where (47.5%) people said that their income had been increased marginally after migration, (50%) people said their income increased



very much and (37.5%) migrant people said that their, income has been not changed after migration.





**Savings of migrant family:** - In the figure (20) represent that saving of migrant family in the study. area, where (47.5%) house-hold savings increased marginally, (7.5%) family savings, increased very much, and (45%) family savings have no change after migration.

#### Savings of migrant family



Health status after migration: -



In the figure (21) represent that health status of the migrant family in the after-migration in. Study village, where (55%) house-hold member Said that their no change of health Status after migration, (40%) household Said health status improved marginally and (2.5%) house hold said health status affected marginally after migration and (2.5%) house hold said health status improved very much after migration.





Medical expenditure after migration: In the figure (22) presents those medical expenditures of the migrant family and uses of money in medical purposes after migration, where (75%) household where consider their have no change of medical expenditure after migration, (15%) house hold said that expenditure increased marginally and (10%) household