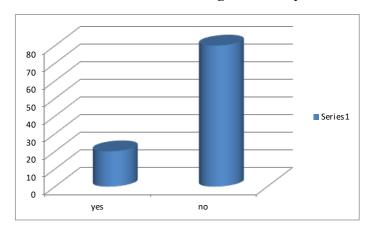

ce of the migrant household in the minimum where (95%). houses have home tube well for their use of drinking water and only 5% people are used tap water for fulfilling their demanding demand of drinking water.

#### Source of drinking water



**Types of latrines:** - From the figure (11) shows that the uses of different latrine type in the migrant household. In the migrant household maki- mum are where used (67.5%) Pit latrine and rest of them were used social on first time.

#### **Types of latrines**



Cultivable land of migrant family: - In the figure (12) represent that how many families have any type of cultivable land in their family, where (20%) family present cultivable land but (80%) family have not presented any type of cultivable land.

#### Cultivable land of migrant family



**Types of migrations** - In the diagram (13) source that the types of migration in the study area, where (60%) people were migrated from Rural - Urban area and (40%) migrated people were migrated from Rural-Rural area.



### **Types of migrations**



**Nature of migration**: - In the figure (14) represent those natures of migration in the study area, where (97.5%) migrated people where migrant temporary in nature and only (2.5%) people where he belongs to permanent nature.

#### Nature of migration



**Pattern of migration**: In the figure (15) represent that shows that the Pattern of migration in the study village, where (95%) people where migrant with himself and only (5%) people were migrated with his wife.



#### Pattern of migration



**Types of out-migrations**: -In the figur