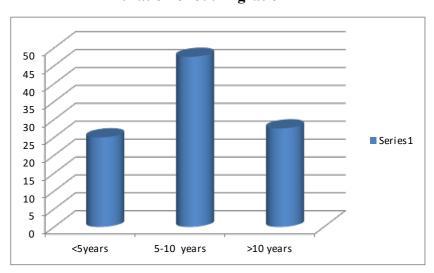

ration



**Pattern of migration**: In the figure (15) represent that shows that the Pattern of migration in the study village, where (95%) people where migrant with himself and only (5%) people were migrated with his wife.



#### Pattern of migration



**Types of out-migrations**: -In the figure (16) represent that the types of out migration in the study area, where (92.5%) out-migration happened in Inter-State wise and only (7.5%) where migrated in Inter-district wise.

**Types of out-migrations** 



**Duration of out migrations**- In the diagram (17) shows that the duration of out-migration in the study area, where (47.5%) above where migrant during 5-10 years, (27.5%) where migrated during 10 years and (25%) people where migrate during >5 years.

#### **Duration of out migration**



**Income of migrant people:** - In the figure (18) shows that Income status of the migrant people in the study area, where (45%) people had income 10,001- 15,000 rupees per month, (15%) had people had income 15001-20000 per month, (22.55%) people had incomed above-20,000 and (17.50%) People had income -5000-10000 rupees Por month.

#### **Income of migrant people**



Effect of migration in Income: - In the figure. (49) represent effect of migration. on income in the migrant household, where (47.5%) people said that their income had been increased marginally after migration, (50%) people said their income increased



very much and (37.5%) migrant people said that their, income has been not changed after migration.





**Savings of migrant family:** - In the figure (20) represent that s