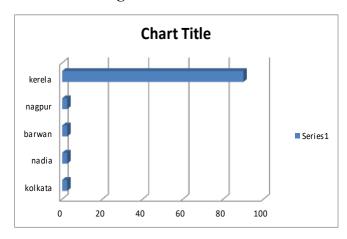

ualification**: From the figure (3) represent that the educational qualification of the migrant people in study village, where 55%. people are illiterate and 45% people are literate and maximum Literate people fall under primary to Hs qualification.





**Occupation**: - In the diagram (4) shows that the occupational diversification of the migrant people (801) in Study village, where minimum people are joint in mason occupation, rest of the persons (20%) joint in farmer, hotel, and other occupation.



**Migrated towards area**: - From the figure (5) shows that the migrant people migrated towards in which places of India from the study village. It also replaces that



90% people are where migrated towards in Kerela and 10%. people migrated towards Kolkata, Nadia, Burdwan, and Nagpur:





**Type of family**: - In the figure (6) response that the family type of migrant people in study Village, where 52.50% family are nuclear type and 47.5% families are joint family.

Type of family



**Type of House**- From the figure (7) represent that the house type of migrant people in study village, where maximum house is semi-pucca type (62.5%), some belongs to pucca type (32.5) and rest of others (5%) house are kutcha type.



**Number of Living room**; - In the figure (8) shows that number of Living room of migrant people in study where maximum people household have 3- and more than 3 living room in their houses (75%.) and only (25%) household hare 1 and 2 living room in their houses.

#### **Number of Living room**



**Separate Kitchen room**: - From the figure (9) represent that