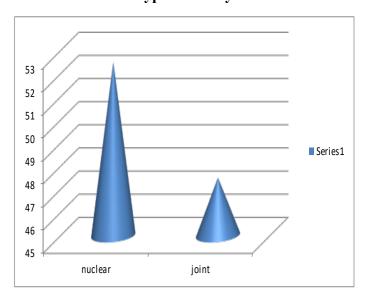

ate people fall under primary to Hs qualification.





**Occupation**: - In the diagram (4) shows that the occupational diversification of the migrant people (801) in Study village, where minimum people are joint in mason occupation, rest of the persons (20%) joint in farmer, hotel, and other occupation.



**Migrated towards area**: - From the figure (5) shows that the migrant people migrated towards in which places of India from the study village. It also replaces that



90% people are where migrated towards in Kerela and 10%. people migrated towards Kolkata, Nadia, Burdwan, and Nagpur:





**Type of family**: - In the figure (6) response that the family type of migrant people in study Village, where 52.50% family are nuclear type and 47.5% families are joint family.

Type of family



**Type of House**- From the figure (7) represent that the house type of migrant people in study village, where maximum house is semi-pucca type (62.5%), some belongs to pucca type (32.5) and rest of others (5%) house are kutcha type.



**Number of Living room**; - In the figure (8) shows that number of Living room of migrant people in study where maximum people household have 3- and more than 3 living room in their houses (75%.) and only (25%) household hare 1 and 2 living room in their houses.

#### **Number of Living room**



**Separate Kitchen room**: - From the figure (9) represent that there have any separate Kitchen room in their houses of migrant people in Study village, where 82.5% houses have separate kitchen but 17.54. house have not any separate kitchen





**Source of drin