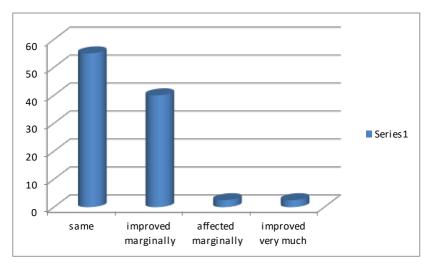

ome has been not changed after migration.





**Savings of migrant family:** - In the figure (20) represent that saving of migrant family in the study. area, where (47.5%) house-hold savings increased marginally, (7.5%) family savings, increased very much, and (45%) family savings have no change after migration.

#### Savings of migrant family



Health status after migration: -



In the figure (21) represent that health status of the migrant family in the after-migration in. Study village, where (55%) house-hold member Said that their no change of health Status after migration, (40%) household Said health status improved marginally and (2.5%) house hold said health status affected marginally after migration and (2.5%) house hold said health status improved very much after migration.





Medical expenditure after migration: In the figure (22) presents those medical expenditures of the migrant family and uses of money in medical purposes after migration, where (75%) household where consider their have no change of medical expenditure after migration, (15%) house hold said that expenditure increased marginally and (10%) household said increased Very much.

#### Medical expenditure after migration



#### **Problems & suggestion**

From the above study it is clear that the states region people are migrated for economic reasons and this region are less developed due to lack of food, employment,



resources, industry, services etc. Local income of the out migrant people is very small and they are illiterate and their size of family are big and also there have present some so