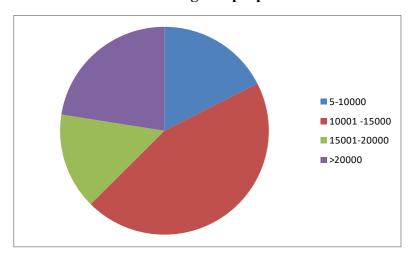

# 1.3.2 Percentage of students undertaking project work/field work/ internships (Data for the latest completed academic year)

1.3.2.1. **Number of students undertaking project work/field work / internships** HEI Input:887

#### Revised HE input: 807