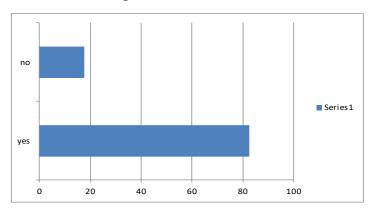

Type of family



**Type of House**- From the figure (7) represent that the house type of migrant people in study village, where maximum house is semi-pucca type (62.5%), some belongs to pucca type (32.5) and rest of others (5%) house are kutcha type.



**Number of Living room**; - In the figure (8) shows that number of Living room of migrant people in study where maximum people household have 3- and more than 3 living room in their houses (75%.) and only (25%) household hare 1 and 2 living room in their houses.

#### **Number of Living room**



**Separate Kitchen room**: - From the figure (9) represent that there have any separate Kitchen room in their houses of migrant people in Study village, where 82.5% houses have separate kitchen but 17.54. house have not any separate kitchen





**Source of drinking water** - In the diagram (10) shows that drinking water source of the migrant household in the minimum where (95%). houses have home tube well for their use of drinking water and only 5% people are used tap water for fulfilling their demanding demand of drinking water.

#### Source of drinking water



**Types of latrines:** - From the figure (11) shows that the uses of different latrine type in the migrant household. In the migrant household maki- mum are where used (67.5%) Pit latrine and rest of them were used social on first time.

#### **Types of latrines**



Cultivable land of migrant family: - In the figure (12) represent that how many families have any type of cultivable land in their family, where (20%) family present cultivable land but (80%) family have n