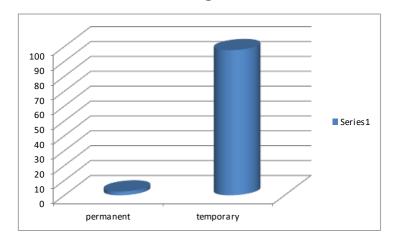

Cultivable land of migrant family: - In the figure (12) represent that how many families have any type of cultivable land in their family, where (20%) family present cultivable land but (80%) family have not presented any type of cultivable land.

#### Cultivable land of migrant family



**Types of migrations** - In the diagram (13) source that the types of migration in the study area, where (60%) people were migrated from Rural - Urban area and (40%) migrated people were migrated from Rural-Rural area.



### **Types of migrations**



**Nature of migration**: - In the figure (14) represent those natures of migration in the study area, where (97.5%) migrated people where migrant temporary in nature and only (2.5%) people where he belongs to permanent nature.

#### Nature of migration



**Pattern of migration**: In the figure (15) represent that shows that the Pattern of migration in the study village, where (95%) people where migrant with himself and only (5%) people were migrated with his wife.



#### Pattern of migration



**Types of out-migrations**: -In the figure (16) represent that the types of out migration in the study area, where (92.5%) out-migration happened in Inter-State wise and only (7.5%) where migrated in Inter-district wise.

**Types of out-migrations** 



**Duration of out migrations**- In the diagram (17) shows that the duration of out-migration in the study area, where (47.5%) above where migrant during 5-10 years, (27.5%) where migrated during 10 years and (25%) people where migrate during >5 years.

#### **Duration of out migration**



**Inco