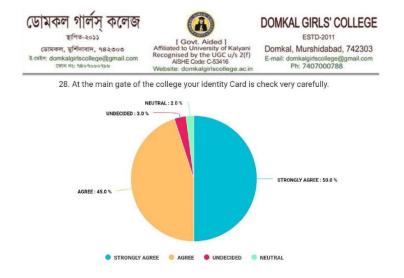

PRINCIPAL

Domkal Girls' College Domkal, Murshidabad

ESTD-2011

Domkal, Murshidabad, 742303 E-mail: domkalgirlscollege@gmail.com Ph: 7407000788

50.0% of the students strongly and 45.0% agree, 3.0% undecided, 2.0% Neutral that the college identity card is carefully vetted at the main gate of the college.