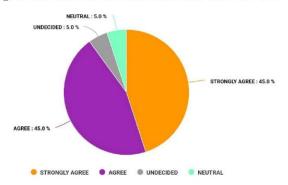

49.0% of the students strongly and 31.0% agree, 15.0% undecided, 5.0% Neutral that the principal of the college is kind and sympathetic to the students.

> as PRINCIPAL Domkal Girls' College Domkal, Murshidabad