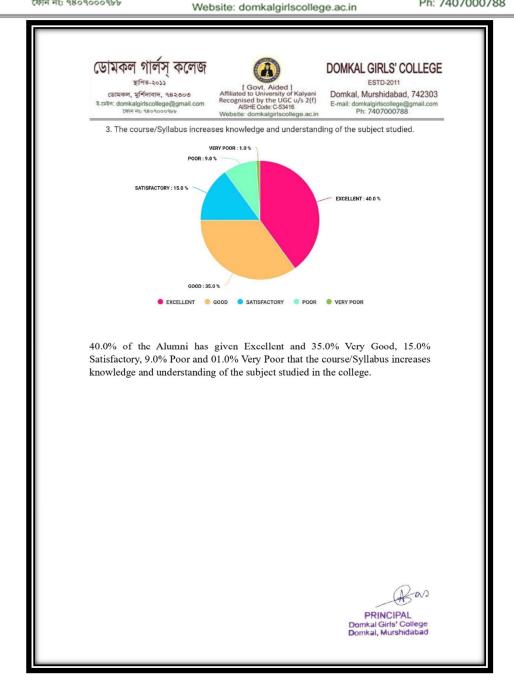

#### **ALUMNI FEEDBAK FROM ANALYSIS**

| ডোমকল গালস্ কলেজ<br>ছাপত-২০০১<br>ভোমতল, মৰ্শিদাবাদ, ৭৪২০০০<br>মৰ্শিনিৰিবৈ to University of Kalyani<br>Affiliated to University of Kalyani<br>Domkal. GIRLS' COLLEGE<br>ESTD-2011<br>Domkal. Murshidabad, 742303                                                                                                                                                                                                                                                                                      |  |  |  |  |
|------------------------------------------------------------------------------------------------------------------------------------------------------------------------------------------------------------------------------------------------------------------------------------------------------------------------------------------------------------------------------------------------------------------------------------------------------------------------------------------------------|--|--|--|--|
| ভোমৰন্স, মুৰ্শিদাবাদ, ৭৪২০০০ Affiliated to University of Kalyani<br>হকেইন: domkalgirlscollege@gmail.com<br>ফোন ন্ট ৭৪০৭০০৩৮৮ Website: domkalgirlscollege.ac.in Ph: 7407000788                                                                                                                                                                                                                                                                                                                        |  |  |  |  |
| ALUMNI FEEDBACK FORM ANALYSIS<br>ON                                                                                                                                                                                                                                                                                                                                                                                                                                                                  |  |  |  |  |
| ACADEMIC PERFORMANCE AND AMBIENCE OF<br>THE INSTITUTION (2018-2019)                                                                                                                                                                                                                                                                                                                                                                                                                                  |  |  |  |  |
| <b>Introduction:</b> This analysis examines feedback from 100 alumni regarding various aspects of their educational experience, focusing on syllabus, outcomes, health, hygiene, and other facilities. The feedback offers insights into the effectiveness of the curriculum, the impact on career readiness, and the quality of campus amenities. By evaluating these parameters, the analysis aims to identify strengths and areas for improvement to enhance the overall educational environment. |  |  |  |  |
| <ol> <li>The programme enables the graduate to contribute to the society in a professional,<br/>responsible and ethical manner.</li> </ol>                                                                                                                                                                                                                                                                                                                                                           |  |  |  |  |
| VERY POOR : 3.0 %<br>POOR : 8.0 %<br>SATISFACTORY : 19.0 %                                                                                                                                                                                                                                                                                                                                                                                                                                           |  |  |  |  |
| GOOD : 40.0 %                                                                                                                                                                                                                                                                                                                                                                                                                                                                                        |  |  |  |  |
|                                                                                                                                                                                                                                                                                                                                                                                                                                                                                                      |  |  |  |  |
| PRINCIPAL<br>Domkal Girls' College<br>Domkal, Murshidabad                                                                                                                                                                                                                                                                                                                                                                                                                                            |  |  |  |  |

Bagch' Coordinator IQAC Demkal Girls' College

w

স্থাপিত-২০১১

ডোমকল, মুর্শিদাবাদ, ৭৪২৩০৩ ই-মেইল: domkalgirlscollege@gmail.com ফোন নং: ৭৪০৭০০০৭৮৮

Website: domkalgirlscollege.ac.in

ESTD-2011

Domkal, Murshidabad, 742303 E-mail: domkalgirlscollege@gmail.com Ph: 7407000788