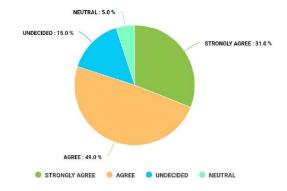

49.0% of the students strongly and 31.0% agree, 15.0% undecided, 5.0% Neutral that the principal of the college is kind and sympathetic to the students.

> as PRINCIPAL Domkal Girls' College Domkal, Murshidabad