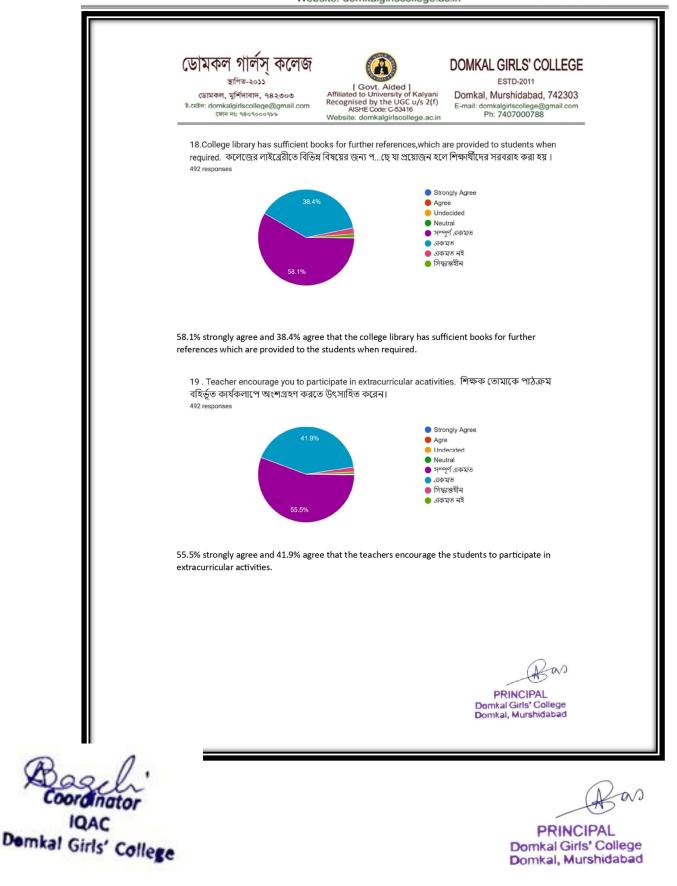

18. College library has sufficient books for further reference, which are provided to students when required.

PRINCIPAL Domkal Girls' College Domkal, Murshidabad

as

Coordinator IQAC Demkal Girls' College

as

ESTD-2011

Domkal, Murshidabad, 742303 E-mail: domkalgirlscollege@gmail.com Ph: 7407000788

40.0% of the students strongly and 30.0% agree, 20.0% undecided, 10.0% Neutral that the college library has sufficient books for further references which are provided to the students when required.

25.0% of the students strongly and 33.3% agree, 33.3% undecided, 8.3% Neutral that the teachers encourage the students to participate in extracurricular activities.

> Has PRINCIPAL Domkal Girls' College Domkal, Murshidabad