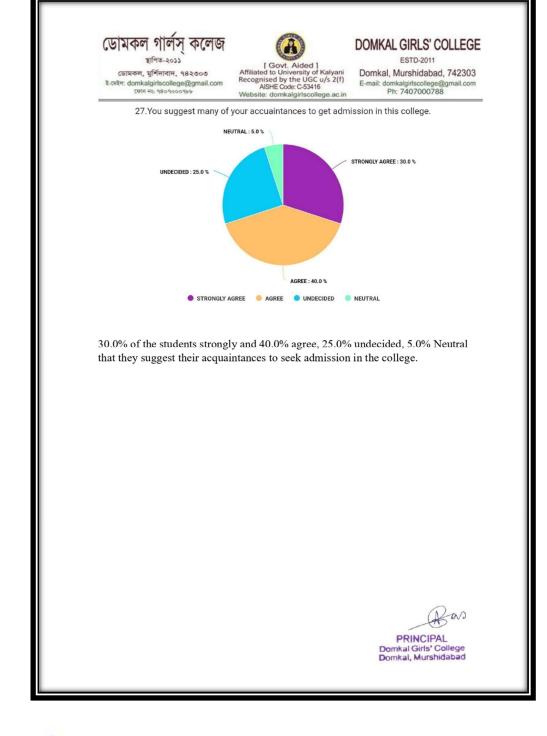

Coordinator IQAC Demkal Girls' College

as

30.0% of the students strongly and 40.0% agree, 25.0% undecided, 5.0% Neutral that they suggest their acquaintances to seek admission in the college.

Coordinator IQAC Demkal Girls' College