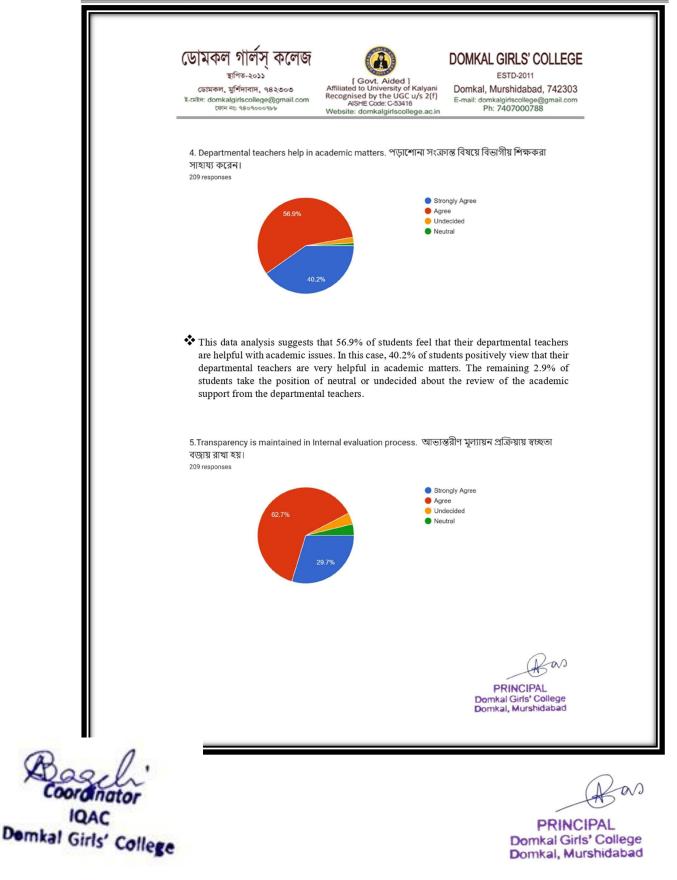

Coordinator IQAC Demkal Girls' College

as

ESTD-2011

Domkal, Murshidabad, 742303 E-mail: domkalgirlscollege@gmail.com Ph: 7407000788

45.0% of the students strongly and 35.0% agree, 15.0% undecided, 5.0% Neutral that the departmental teachers are helpful in academic matters.

5. Transparency is maintained in internal evaluation process. আভ্যন্তরীন মূল্যায়ন প্রক্রিয়ায় স্বচ্ছতা বজায় রাখা হয়।

Coordinator IQAC Demkal Girls' College

as

ESTD-2011

Domkal, Murshidabad, 742303 E-mail: domkalgirlscollege@gmail.com Ph: 7407000788

36.4% of the students strongly and 32.7% agree, 21.8% undecided, 9.1% Neutral that fair transparency is maintained in the internal evaluation process.

39.0% of the students strongly and 41.0% agree, 15.0% undecided, 5.0% Neutral that marks are correctly awarded in the exams.