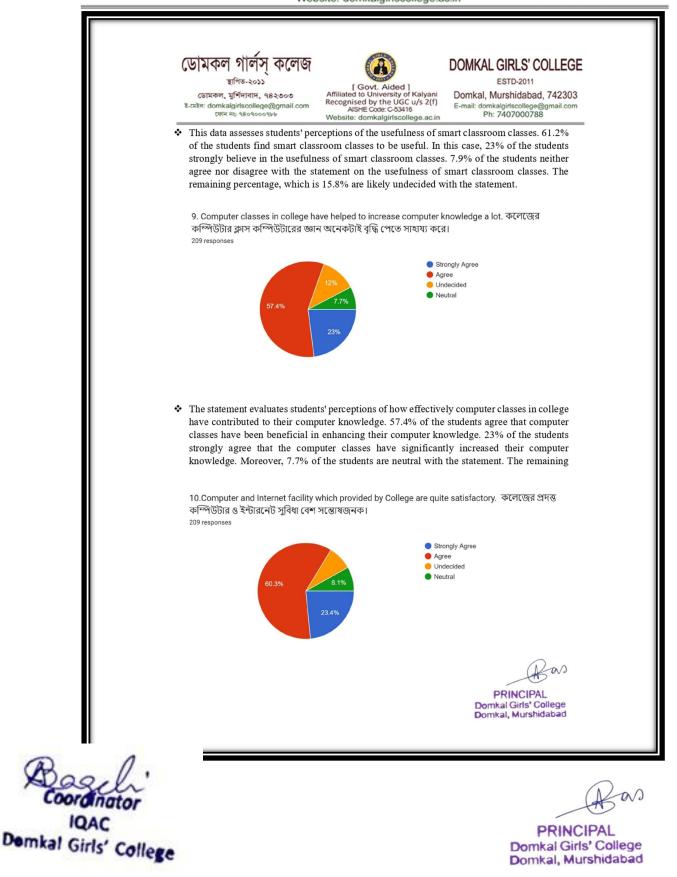

9. Computer classes in college have helped to increase computer knowledge a lot. কলেজের কম্পিউটার ক্লাসে কম্পিউটার জ্ঞান অর্জনের সাহায্য করে।

42.7% of the students strongly and 20.9% agree, 13.6% undecided, 22.0% Neutral that computer classes in the college have helped to increase computer knowledge immensely among the students.

Coordina ator

IQAC Demkal Girls' College

w

ESTD-2011

Domkal, Murshidabad, 742303 E-mail: domkalgirlscollege@gmail.com Ph: 7407000788

20.0% of the students strongly and 46.0% agree, 24.0% undecided, 10.0% Neutral that the internet facility offered by the college is fairly satisfactory.