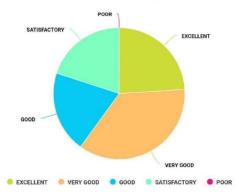

1. Curriculum is up-to-date, need based & application oriented.

59.8% of the faculty Excellent and 19.2% Very Good, 19.3% Good, 10% Satisfactory that Curriculum are up-to-date on time and in accordance with the need based & application Oriented.

as PRINCIPAL Domkal Girls' College Domkal, Murshidabad

Coordinator IQAC Demkal Girls' College

as

ESTD-2011

Domkal, Murshidabad, 742303 E-mail: domkalgirlscollege@gmail.com Ph: 7407000788

59.8% of the faculty Excellent and 14.2% Very Good, 19.3% Good, 15% Satisfactory that Elective paper is up-to-date on time and in accordance with supportive core papers.

> as PRINCIPAL Domkal Girls' College Domkal, Murshidabad

Coordinator IQAC Demkal Girls' College

as

59.8% of the faculty Excellent and 14.2% Very Good, 19.3% Good, 15% Satisfactory that Course Outcomes are contributes to the fulfilment of outcomes.

as PRINCIPAL Domkal Girls' College Domkal, Murshidabad

Coordinator IQAC Demkal Girls' College

as

49.8% of the faculty Excellent and 24.2% Very Good, 19.3% Good, 15% Satisfactory that Entrepreneurship courses are up-to-date on time and in accordance with curriculum design focuses students on the launching and running of business.