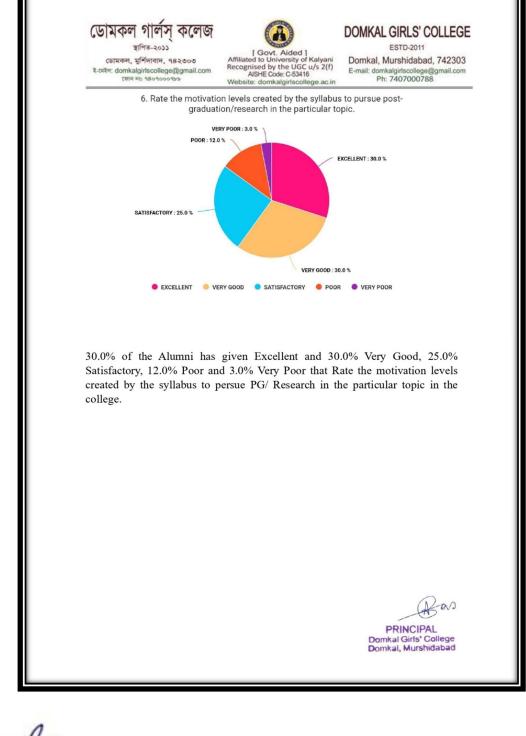

#### **ALUMNI FEEDBAK FROM ANALYSIS**

| ডোমকল গালস্ কলেজ<br>ছাপত-২০০১<br>ভোমতল, মৰ্শিদাবাদ, ৭৪২০০০<br>মৰ্শিনিৰিবৈ to University of Kalyani<br>Affiliated to University of Kalyani<br>Domkal. GIRLS' COLLEGE<br>ESTD-2011<br>Domkal. Murshidabad, 742303                                                                                                                                                                                                                                                                                      |  |  |  |  |
|------------------------------------------------------------------------------------------------------------------------------------------------------------------------------------------------------------------------------------------------------------------------------------------------------------------------------------------------------------------------------------------------------------------------------------------------------------------------------------------------------|--|--|--|--|
| ভোমৰন্স, মুৰ্শিদাবাদ, ৭৪২০০০ Affiliated to University of Kalyani<br>হকেইন: domkalgirlscollege@gmail.com<br>ফোন ন্ট ৭৪০৭০০৩৮৮ Website: domkalgirlscollege.ac.in Ph: 7407000788                                                                                                                                                                                                                                                                                                                        |  |  |  |  |
| ALUMNI FEEDBACK FORM ANALYSIS<br>ON                                                                                                                                                                                                                                                                                                                                                                                                                                                                  |  |  |  |  |
| ACADEMIC PERFORMANCE AND AMBIENCE OF<br>THE INSTITUTION (2018-2019)                                                                                                                                                                                                                                                                                                                                                                                                                                  |  |  |  |  |
| <b>Introduction:</b> This analysis examines feedback from 100 alumni regarding various aspects of their educational experience, focusing on syllabus, outcomes, health, hygiene, and other facilities. The feedback offers insights into the effectiveness of the curriculum, the impact on career readiness, and the quality of campus amenities. By evaluating these parameters, the analysis aims to identify strengths and areas for improvement to enhance the overall educational environment. |  |  |  |  |
| <ol> <li>The programme enables the graduate to contribute to the society in a professional,<br/>responsible and ethical manner.</li> </ol>                                                                                                                                                                                                                                                                                                                                                           |  |  |  |  |
| VERY POOR : 3.0 %<br>POOR : 8.0 %<br>SATISFACTORY : 19.0 %                                                                                                                                                                                                                                                                                                                                                                                                                                           |  |  |  |  |
| GOOD : 40.0 %                                                                                                                                                                                                                                                                                                                                                                                                                                                                                        |  |  |  |  |
|                                                                                                                                                                                                                                                                                                                                                                                                                                                                                                      |  |  |  |  |
| PRINCIPAL<br>Domkal Girls' College<br>Domkal, Murshidabad                                                                                                                                                                                                                                                                                                                                                                                                                                            |  |  |  |  |