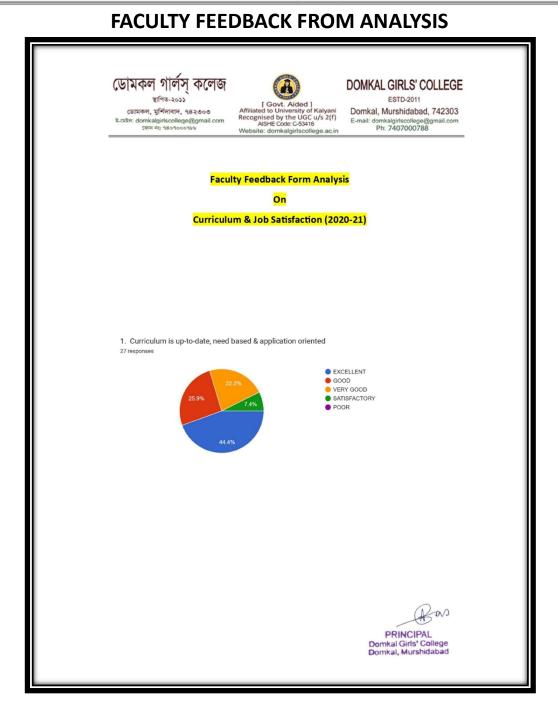

1. Curriculum is up-to-date, need based & application oriented.

59.8% of the faculty Excellent and 19.2% Very Good, 19.3% Good, 10% Satisfactory that Curriculum are up-to-date on time and in accordance with the need based & application Oriented.