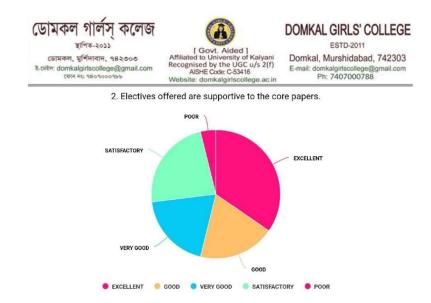

as PRINCIPAL Domkal Girls' College Domkal, Murshidabad

Coordinator IQAC Demkal Girls' College

as

ESTD-2011

Domkal, Murshidabad, 742303 E-mail: domkalgirlscollege@gmail.com Ph: 7407000788

59.8% of the faculty Excellent and 14.2% Very Good, 19.3% Good, 15% Satisfactory that Elective paper is up-to-date on time and in accordance with supportive core papers.