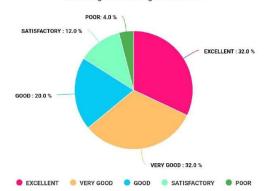

AISHE Code: C-53416

Website: domkalgirlscollege.ac.in

20.0% of the faculty Excellent and 40.0% Very Good, 20.0% Good, 12% Satisfactory, 8.0% Poor that OBE attainment of Your course core papers.

as

PRINCIPAL Domkal Girls' College Domkal, Murshidabad