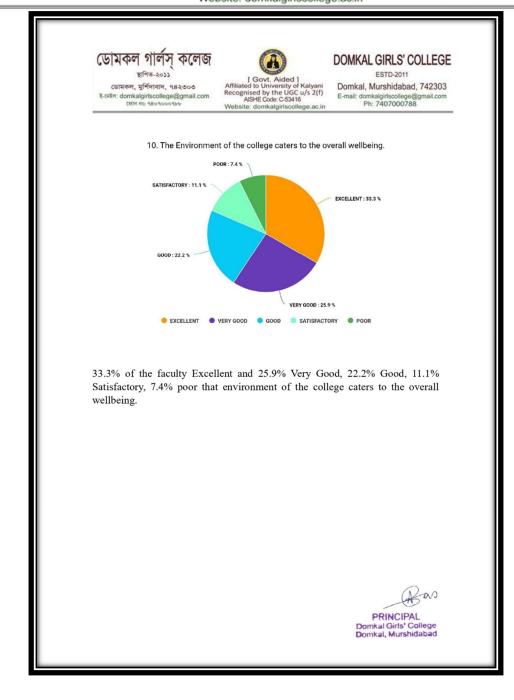

Coordinator IQAC Demkal Girls' College

as

ESTD-2011

Domkal, Murshidabad, 742303 E-mail: domkalgirlscollege@gmail.com Ph: 7407000788

10. The Environment of the college caters to the overall wellbeing.

39.8% of the faculty Excellent and 24.2% Very Good, 29.3% Good, 15% Satisfactory that environment of the college caters to the overall wellbeing.