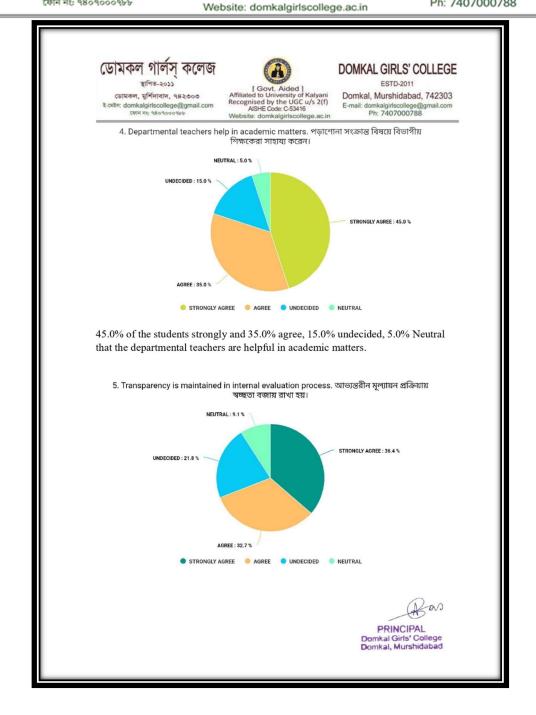

Coordinator IQAC Demkal Girls' College

as

ESTD-2011

Domkal, Murshidabad, 742303 E-mail: domkalgirlscollege@gmail.com Ph: 7407000788

45.0% of the students strongly and 35.0% agree, 15.0% undecided, 5.0% Neutral that the departmental teachers are helpful in academic matters.

5. Transparency is maintained in internal evaluation process. আভ্যন্তরীন মূল্যায়ন প্রক্রিয়ায় স্বচ্ছতা বজায় রাখা হয়।

Coordinator IQAC Demkal Girls' College

as

ESTD-2011

Domkal, Murshidabad, 742303 E-mail: domkalgirlscollege@gmail.com Ph: 7407000788

36.4% of the students strongly and 32.7% agree, 21.8% undecided, 9.1% Neutral that fair transparency is maintained in the internal evaluation process.

39.0% of the students strongly and 41.0% agree, 15.0% undecided, 5.0% Neutral that marks are correctly awarded in the exams.