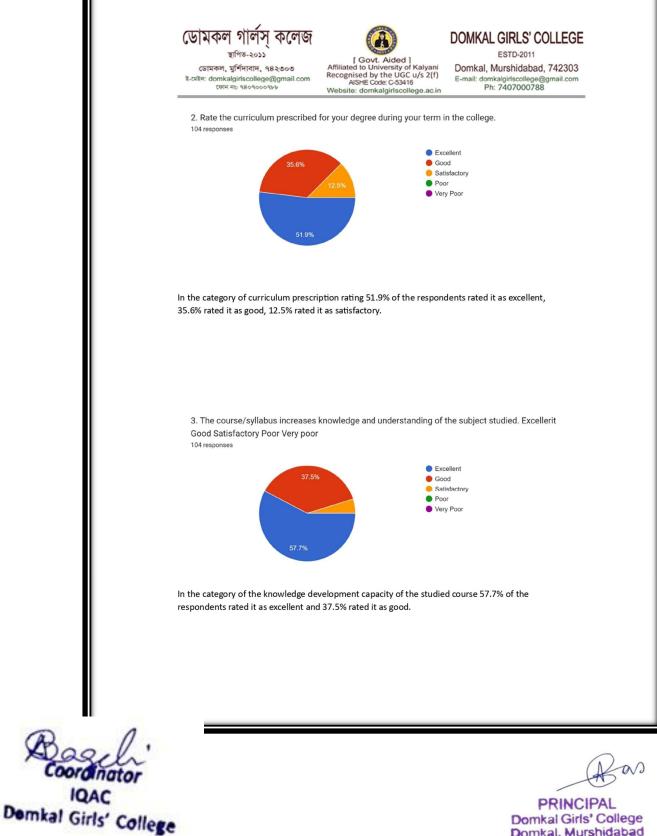

### 2021-2022

- 1. The OrientationProgrammeforthenewlyadmitted 1st-semester students hasbeen organised to inform them about the CBCS curriculum, examination pattern, facilities, andother college activities.
- 2. Academic Calendar, Routine and Lesson plans have been published on he website through self-developed LMS.
- 3. Various Add-on/certificate courses have been conducted by different departments to facilitate the students withbetter opportunities of skill development and more than 30% students enrolled in those courses.
- 4. Reform in the Continuous Evaluation System has been done to accommodate theevaluationsystemoftherevisedcurriculumunderCBCS,especiallyduring the pandemic.
- 5. UpgradationoftheERPhasbeendonetoaccommodateupdatesintheattendance, scholarship, fees module, feedback, internal evaluation and onlineexaminationofthestudents.
- 6. The institution has participated in NIRF and AISHE.
- 7. RegularmeetingsareconductedbyIQACforplanning, executionandmonitoring of the quality enhancement of the departments and other academicand administrative bodies.
- 8. Reform in the Mentoring system has been done to equip the students with betterfacilities and several programmes have been organized to counsel the studentsduring lockdown to take care of their mental health.
- 9. The websitehasbeenupgradedtopageresponsivemodeforeasyaccesstostudents.
- 10. Onlineclasses, workshops, seminars and we binars on a cademic and healthis sues have