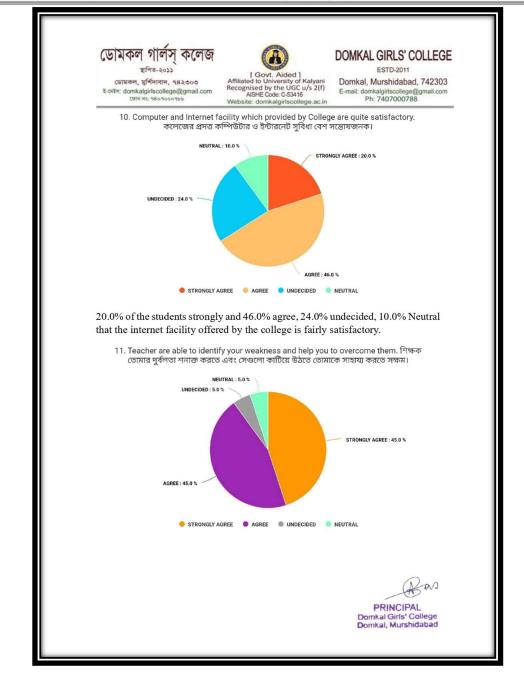

Coordina ator

IQAC Demkal Girls' College

w

ESTD-2011

Domkal, Murshidabad, 742303 E-mail: domkalgirlscollege@gmail.com Ph: 7407000788

20.0% of the students strongly and 46.0% agree, 24.0% undecided, 10.0% Neutral that the internet facility offered by the college is fairly satisfactory.

11. Teacher are able to identify your weakness and help you to overcome them. শিক্ষক তোমার দুর্বলতা শনাক্ত করতে এবং সেগুলো কাটিয়ে উঠতে তোমাকে সাহায্য করতে সক্ষম।

Has PRINCIPAL Domkal Girls' College Domkal, Murshidabad

as

ESTD-2011

Domkal, Murshidabad, 742303 E-mail: domkalgirlscollege@gmail.com Ph: 7407000788

45.0% of the students strongly and 45.0% agree, 5.0% undecided, 5.0% Neutral that the teachers are able to identify the weakness among the students and help them overcome such weaknesses.