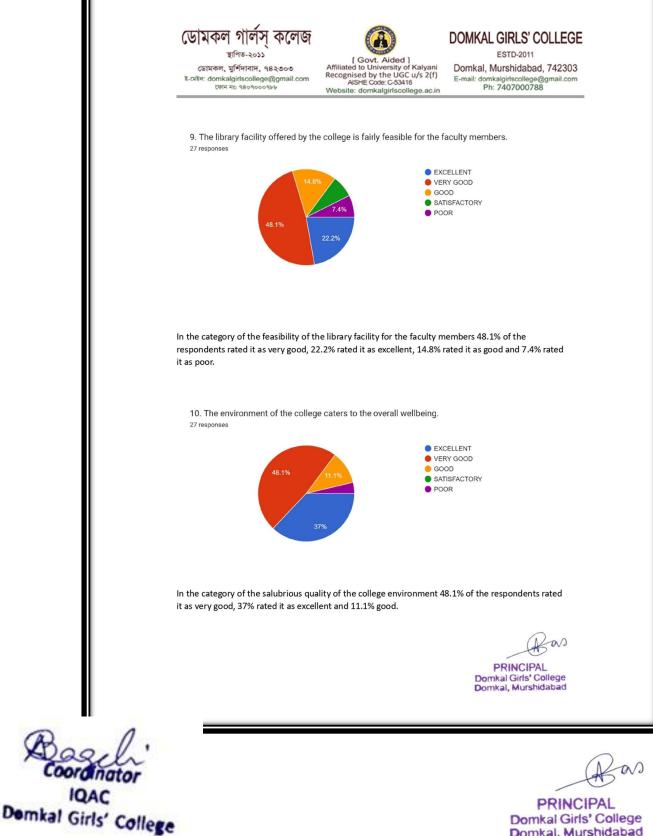

as A PRINCIPAL Domkal Girls' College Domkal, Murshidabad

Coordinator IQAC Demkal Girls' College

as

ESTD-2011

Domkal, Murshidabad, 742303 E-mail: domkalgirlscollege@gmail.com Ph: 7407000788

59.8% of the faculty Excellent and 14.2% Very Good, 19.3% Good, 15% Satisfactory that library facilities are offered by the college in fairy feasible for the faculty members.

Coordinator IQAC Demkal Girls' College

as

ESTD-2011

Domkal, Murshidabad, 742303 E-mail: domkalgirlscollege@gmail.com Ph: 7407000788

10. The Environment of the college caters to the overall wellbeing.

39.8% of the faculty Excellent and 24.2% Very Good, 29.3% Good, 15% Satisfactory that environment of the college caters to the overall wellbeing.