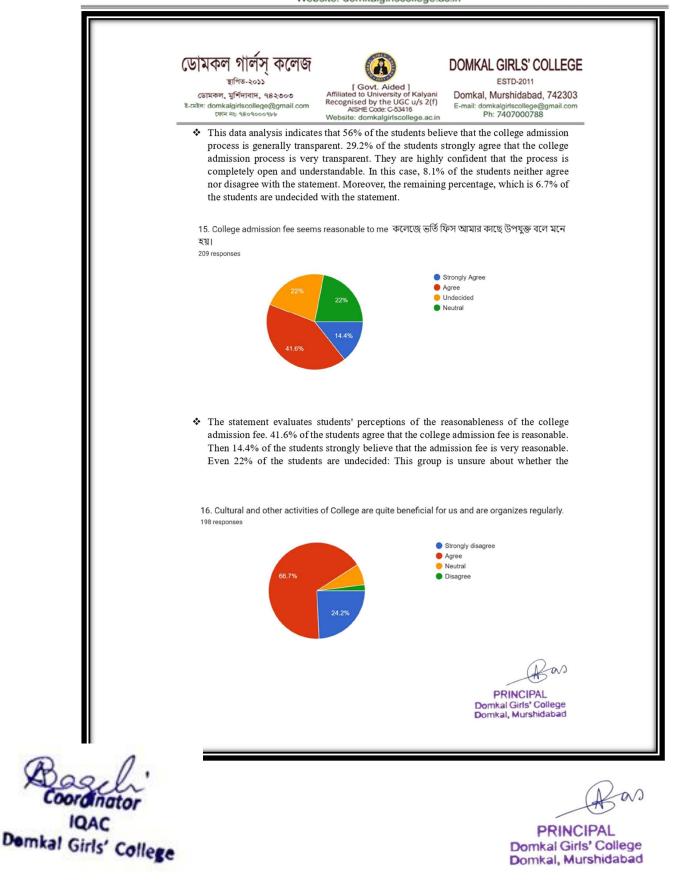

15. College admission fee seems reasonable to me. কলেজের ভর্তি ফিস আমার কাছে উপযুক্ত বলে মনে হয়।

45.0% of the students strongly and 35.0% agree, 15.0% undecided, 5.0% Neutral about the reasonableness of the college admission fee.