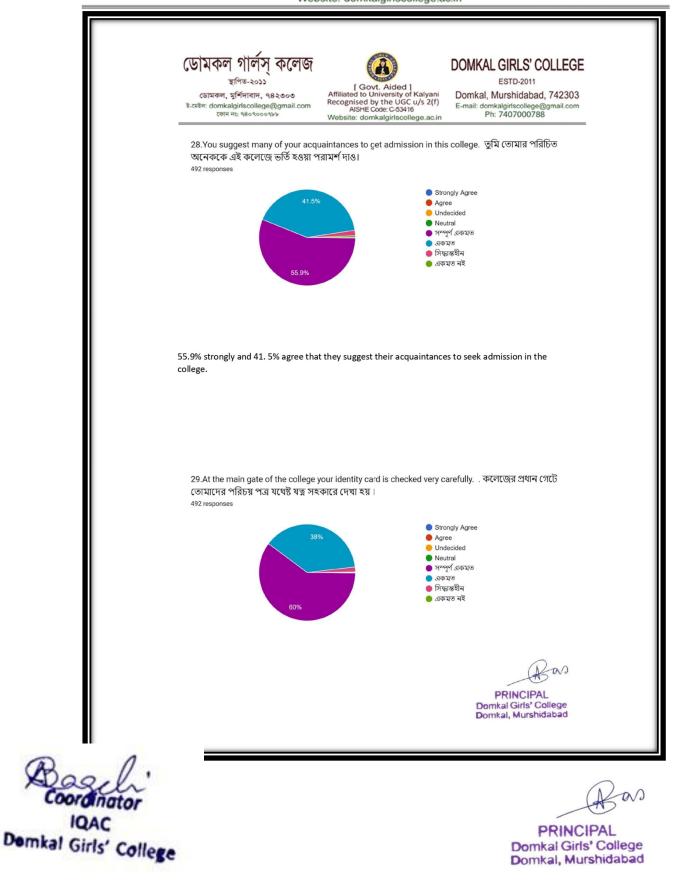

Coordinator IQAC Demkal Girls' College

as

30.0% of the students strongly and 40.0% agree, 25.0% undecided, 5.0% Neutral that they suggest their acquaintances to seek admission in the college.

Coordinator IQAC Demkal Girls' College

PRINCIPAL

Domkal Girls' College Domkal, Murshidabad

ESTD-2011

Domkal, Murshidabad, 742303 E-mail: domkalgirlscollege@gmail.com Ph: 7407000788

50.0% of the students strongly and 45.0% agree, 3.0% undecided, 2.0% Neutral that the college identity card is carefully vetted at the main gate of the college.