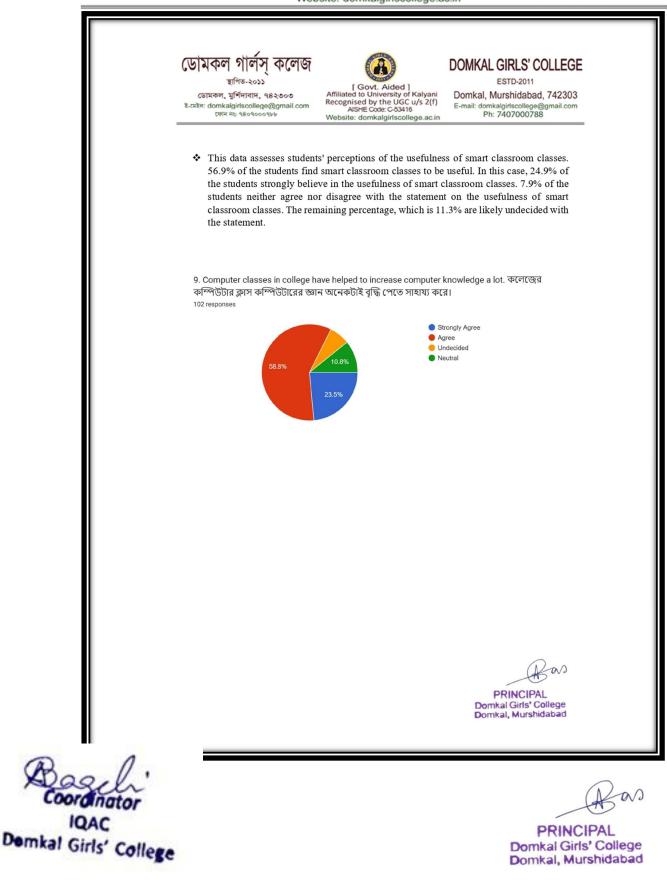

#### DOMKAL GIRLS' COLLEGE ESTD-2011

Domkal, Murshidabad, 742303 E-mail: domkalgirlscollege@gr Ph: 7407000788 ail.com Igirlscoll

56.0% of the students strongly and 24.0% agree, 15.0% undecided, 5.0% Neutral that smart classroom sessions are very useful.

9. Computer classes in college have helped to increase computer knowledge a lot. কলেজের কম্পিউটার ক্লাসে কম্পিউটার জ্ঞান অর্জনের সাহায্য করে।

42.7% of the students strongly and 20.9% agree, 13.6% undecided, 22.0% Neutral that computer classes in the college have helped to increase computer knowledge immensely among the students.