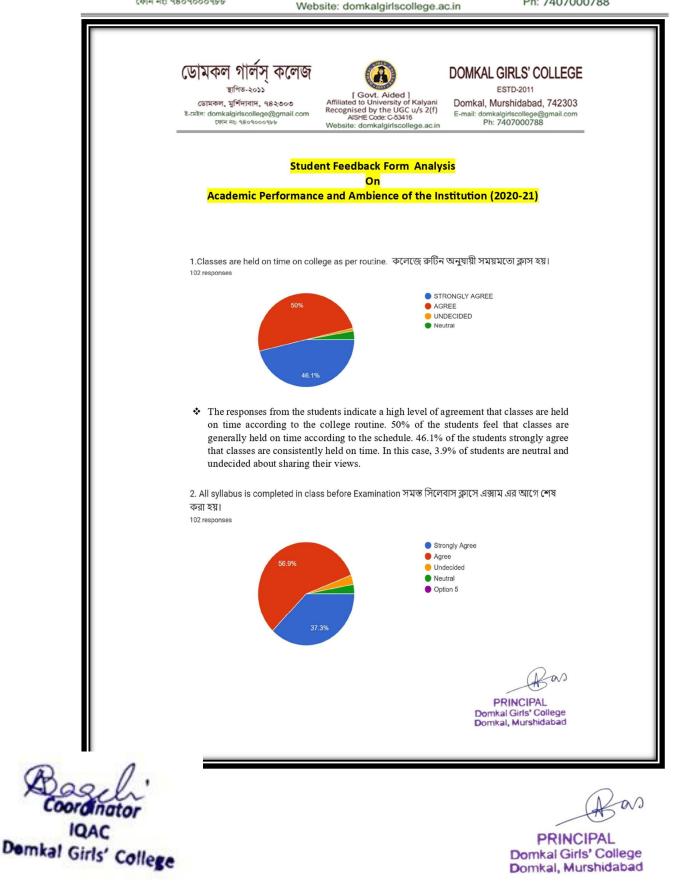

# DOMKAL GIRLS' COLLEGE

ESTD-2011 Domkal, Murshidabad, 742303 E-mail: domkalgirlscollege@gmail.com Ph: 7407000788

STUDENT FEEDBACK FORM ANALYSIS ON ACADEMIC PERFORMANCE AND AMBIENCE OF THE INSTITUTION (2018-2019)

**Introduction:** Student feedback is a critical tool for assessing the overall academic experience and institutional environment. In this analysis, feedback was collected from a sample size of 100 students to evaluate key aspects such as syllabus structure, learning outcomes, health and hygiene standards, and the adequacy of available facilities. The objective is to understand student perspectives, identify strengths, and highlight areas that require improvement.

The syllabus plays a pivotal role in shaping students' academic journey, and feedback on its relevance and effectiveness helps in aligning it with contemporary educational needs. Learning outcomes, as perceived by students, give valuable insights into how well academic objectives are being met. Additionally, health and hygiene within the institution, along with infrastructural facilities like classrooms, libraries, and washrooms, significantly impact students' day-to-day experience. This analysis aims to provide a holistic view of student satisfaction, highlighting the strengths and areas where the institution can enhance the academic environment.

w

PRINCIPAL Domkal Girls' College Domkal, Murshidabad

IQAC Demkal Girls' College

as

ESTD-2011

Domkal, Murshidabad, 742303 E-mail: domkalgirlscollege@gmail.com Ph: 7407000788

56.8% of the students strongly and 24.0% agree, 15.0% undecided, 5.0% Neutral that classes are held on time and in accordance with the scheduled routine.

w PRINCIPAL Domkal Girls' College Domkal, Murshidabad

Coordinator IQAC Demkal Girls' College

as

ESTD-2011

Domkal, Murshidabad, 742303 E-mail: domkalgirlscollege@gmail.com Ph: 7407000788

30.0% of the students strongly and 46.0% agree, 14.0% undecided, 10.0% Neutral that the syllabus is completed well before examinations.