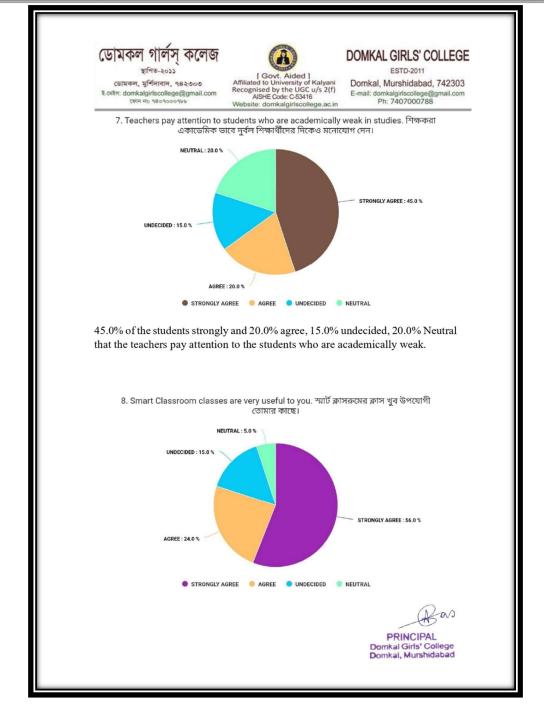

# DOMKAL GIRLS' COLLEGE

ESTD-2011

Domkal, Murshidabad, 742303 E-mail: domkalgirlscollege@gmail.com Ph: 7407000788

45.0% of the students strongly and 20.0% agree, 15.0% undecided, 20.0% Neutral that the teachers pay attention to the students who are academically weak.

8. Smart Classroom classes are very useful to you. স্মার্ট ক্লাসরুমের ক্লাস খুব উপযোগী তোমার কাছে।

> PRINCIPAL Domkal Girls' College Domkal, Murshidabad

Demkal Girls' College

w

স্থাপিত-২০১১

ডোমকল, মুর্শিদাবাদ, ৭৪২৩০৩ ই-মেইল: domkalgirlscollege@gmail.com ফোন নং: ৭৪০৭০০০৭৮৮

#### DOMKAL GIRLS' COLLEGE ESTD-2011

Domkal, Murshidabad, 742303 E-mail: domkalgirlscollege@gr Ph: 7407000788 ail.com Igirlscoll

56.0% of the students strongly and 24.0% agree, 15.0% undecided, 5.0% Neutral that smart classroom sessions are very useful.