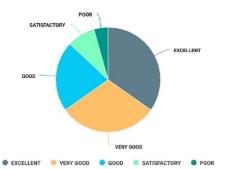

Domkal, Murshidabad, 742303 E-mail: domkalgirlscollege@gmail.com Ph: 7407000788

49.8% of the faculty Excellent and 24.2% Very Good, 19.3% Good, 15% Satisfactory that Board of Studies ensures that currents trends are include in the syllabus relevant to the institution.