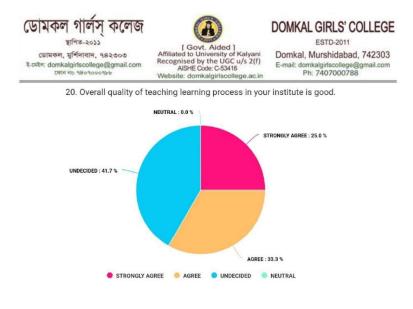

Coo

IQAC Demkal Girls' College

w

ESTD-2011

Domkal, Murshidabad, 742303 E-mail: domkalgirlscollege@gmail.com Ph: 7407000788

25.0% of the students strongly and 33.3% agree, 41.7% undecided, 0.0% Neutral that the principal solves any student related problem in a pro-active manner.

Coordinator IQAC Demkal Girls' College

as

ESTD-2011

Domkal, Murshidabad, 742303 E-mail: domkalgirlscollege@gmail.com Ph: 7407000788

25.8% of the students strongly and 33.3.0% agree, 41.0% undecided, 0.0% Neutral that the overall quality of teaching learning is good in the college.