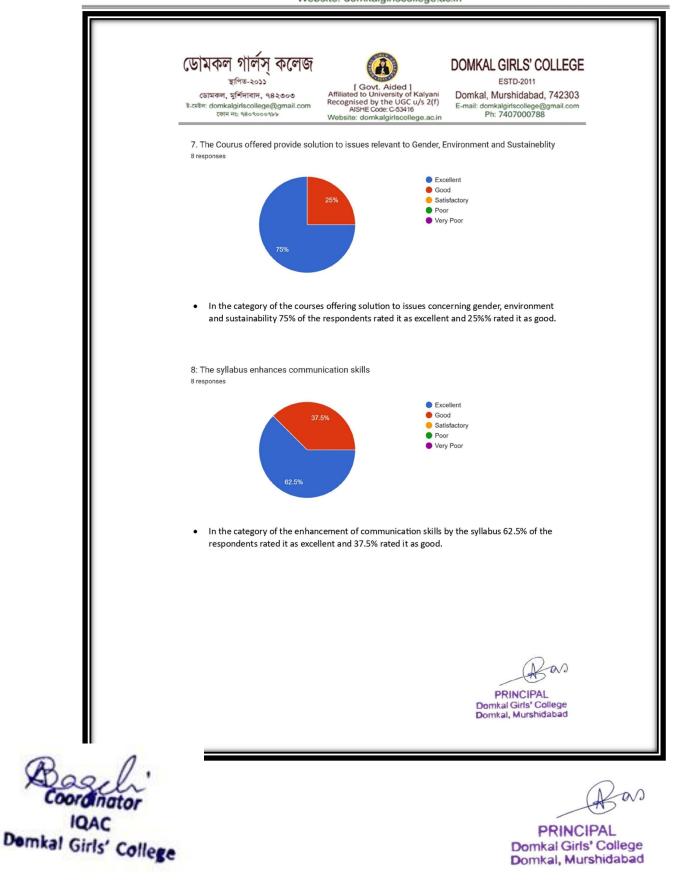

## FACULTY FEEDBACK FROM ANALYSIS

ফোন নহ: 98090

মইণ: domkalgirlscollege@gmail.com

te: domkalgirlscollege.ac.ii

#### DOMKAL GIRLS' COLLEGE

ESTD-2011 Domkal, Murshidabad, 742303 E-mail: domkalgirlscollege@gmail.com Ph: 7407000788

#### Faculty Feedback Form Analysis

We

On Academic Performance and Ambience of the Institution (2018 - 2019)

#### Introduction:

Faculty feedback is an essential tool in evaluating the effectiveness of educational programs and facilities. It provides insights into areas of success and aspects that need improvement. In this feedback analysis, a sample size of 25 faculty members was surveyed, focusing on key parameters such as syllabus structure, learning outcomes, health and hygiene, and available facilities. The analysis aims to understand faculty perceptions of these aspects and offer constructive suggestions for enhancement.

The feedback highlights several crucial factors impacting the faculty's ability to deliver high-quality education. Faculty members play a significant role in shaping the curriculum, ensuring the alignment of the syllabus with learning outcomes, and maintaining an optimal learning environment. Their observations on institutional health, hygiene standards, and infrastructural facilities further contribute to improving overall academic performance. This analysis consolidates the views of faculty members to guide administrative decisions and optimize the teaching and learning experience.

> as X PRINCIPAL Domkal Girls' College Domkal, Murshidabad

Coordinator IQAC Demkal Girls' College

W

ESTD-2011

Domkal, Murshidabad, 742303 E-mail: domkalgirlscollege@gmail.com Ph: 7407000788

| ডোমকল গাৰ্লস্ কলেজ                                         | A                                                                                          | DOMKAL GIRLS' COLLEGE                                  |
|------------------------------------------------------------|--------------------------------------------------------------------------------------------|--------------------------------------------------------|
| স্থাপিত-২০১১                                               | [ Govt, Aided ]                                                                            | ESTD-2011                                              |
| ডোমকল, মুর্শিদাবাদ, ৭৪২৩০৩                                 | Affiliated to University of Kalyani                                                        | Domkal, Murshidabad, 742303                            |
| ই-নেইগ: domkalgirlscollege@gmail.com<br>ফোন মঢ় ৭৪০৭০০০৭৮৮ | Recognised by the UGC u/s 2(f)<br>AISHE Code: C-53416<br>Website: domkalgirlscollege.ac.in | E-mail: domkalgirlscollege@gmail.com<br>Ph: 7407000788 |

1. Curriculum is up-to-date, need based & application oriented.

59.8% of the faculty Excellent and 19.2% Very Good, 19.3% Good, 10% Satisfactory that Curriculum are up-to-date on time and in accordance with the need based & application Oriented.

as PRINCIPAL Domkal Girls' College Domkal, Murshidabad

Coordinator IQAC Demkal Girls' College

as

ESTD-2011

Domkal, Murshidabad, 742303 E-mail: domkalgirlscollege@gmail.com Ph: 7407000788

59.8% of the faculty Excellent and 14.2% Very Good, 19.3% Good, 15% Satisfactory that Elective paper is up-to-date on time and in accordance with supportive core papers.

> as PRINCIPAL Domkal Girls' College Domkal, Murshidabad

Coordinator IQAC Demkal Girls' College

as

59.8% of the faculty Excellent and 14.2% Very Good, 19.3% Good, 15% Satisfactory that Course Outcomes are contributes to the fulfilment of outcomes.

as PRINCIPAL Domkal Girls' College Domkal, Murshidabad

Coordinator IQAC Demkal Girls' College

as

49.8% of the faculty Excellent and 24.2% Very Good, 19.3% Good, 15% Satisfactory that Entrepreneurship courses are up-to-date on time and in accordance with curriculum design focuses students on the launching and running of business.

> as PRINCIPAL Domkal Girls' College Domkal, Murshidabad

Coordinator IQAC Demkal Girls' College

as

PRINCIPAL Domkal Girls' College Domkal, Murshidabad

# DOMKAL GIRLS' COLLEGE

ESTD-2011

Domkal, Murshidabad, 742303 E-mail: domkalgirlscollege@gmail.com Ph: 7407000788

ESTD-2011

Domkal, Murshidabad, 742303 E-mail: domkalgirlscollege@gmail.com Ph: 7407000788

[ Govt. Aided ] Affiliated to University of Kalyani Recognised by the UGC u/s 2(f)

AISHE Code: C-53416

Website: domkalgirlscollege.ac.in

20.0% of the faculty Excellent and 40.0% Very Good, 20.0% Good, 12% Satisfactory, 8.0% Poor that OBE attainment of Your course core papers.

as

PRINCIPAL Domkal Girls' College Domkal, Murshidabad

ESTD-2011

Domkal, Murshidabad, 742303 E-mail: domkalgirlscollege@gmail.com Ph: 7407000788

69.8% of the faculty Excellent and 10.2% Very Good, 19.3% Good, 15% Satisfactory and others that opportunity to contribute/Participate in various committees are up-to-date on time and in accordance with supportive FDPs Conferences and Workshops.

> w PRINCIPAL Domkal Girls' College Domkal, Murshidabad

Coordinator IQAC Demkal Girls' College

as

ESTD-2011

Domkal, Murshidabad, 742303 E-mail: domkalgirlscollege@gmail.com Ph: 7407000788

7. Learning opportunities for your career advancement in the institution.

59.8% of the faculty Excellent and 14.2% Very Good, 19.3% Good, 15% Satisfactory that Learning Opportunities for your career advancement in the institution.

Coordinator IQAC Demkal Girls' College

as

ESTD-2011

Domkal, Murshidabad, 742303 E-mail: domkalgirlscollege@gmail.com Ph: 7407000788

49.8% of the faculty Excellent and 24.2% Very Good, 19.3% Good, 15% Satisfactory that Board of Studies ensures that currents trends are include in the syllabus relevant to the institution.

as A PRINCIPAL Domkal Girls' College Domkal, Murshidabad

Coordinator IQAC Demkal Girls' College

as

ESTD-2011

Domkal, Murshidabad, 742303 E-mail: domkalgirlscollege@gmail.com Ph: 7407000788

59.8% of the faculty Excellent and 14.2% Very Good, 19.3% Good, 15% Satisfactory that library facilities are offered by the college in fairy feasible for the faculty members.

Coordinator IQAC Demkal Girls' College

as

ESTD-2011

Domkal, Murshidabad, 742303 E-mail: domkalgirlscollege@gmail.com Ph: 7407000788

10. The Environment of the college caters to the overall wellbeing.

39.8% of the faculty Excellent and 24.2% Very Good, 29.3% Good, 15% Satisfactory that environment of the college caters to the overall wellbeing.

as A PRINCIPAL Domkal Girls' College Domkal, Murshidabad

Coordinator IQAC Demkal Girls' College

as

ESTD-2011

Domkal, Murshidabad, 742303 E-mail: domkalgirlscollege@gmail.com Ph: 7407000788

11. Proper hygienic Practices are maintained in the college washrooms.

20.0% of the faculty Excellent and 20.0% Very Good, 29.0% Good, 41.0% Satisfactory that Proper Hygiene Practices are maintained on time and in accordance with supportive core papers.

Coordinator IQAC Demkal Girls' College

as

ESTD-2011

Domkal, Murshidabad, 742303 E-mail: domkalgirlscollege@gmail.com Ph: 7407000788

12. Wi-Fi facility offered by the college is remarkable.

59.8% of the faculty Excellent and 14.2% Very Good, 19.3% Good, 15% Satisfactory that Wi-fi facility are offered by the college is remarkable.

> as A PRINCIPAL Domkal Girls' College Domkal, Murshidabad

Coordinator IQAC Demkal Girls' College

as

ESTD-2011

Domkal, Murshidabad, 742303 E-mail: domkalgirlscollege@gmail.com Ph: 7407000788

13. The College canteen is well maintained in terms of hygiene and health.

19.8% of the faculty Excellent and 14.2% Very Good, 19.3% Good, 45% Satisfactory and 15% poor that Elective paper is are up-to-date on time and in accordance with supportive core papers.

Coordinator IQAC Demkal Girls' College

as

ESTD-2011

Domkal, Murshidabad, 742303 E-mail: domkalgirlscollege@gmail.com Ph: 7407000788

14. Drinking water facility is well maintained by the college.

9.8% of the faculty Excellent and 14.2% Very Good, 39.3% Good, 45% Satisfactory and 19.0% poor that Elective paper is are up-to-date on time and in accordance with supportive core papers.

#### **Conclusion:**

In conclusion, the faculty feedback from this analysis sheds light on both the strengths and weaknesses of the current educational environment. While the syllabus and learning outcomes were generally viewed positively, improvements in health, hygiene, and facilities were suggested. Ensuring regular maintenance of these areas will not only enhance faculty satisfaction but also positively impact student well-being and academic outcomes. The faculty's recommendations will be instrumental in formulating future policies that support an effective, healthy, and conducive learning environment for all stakeholders.