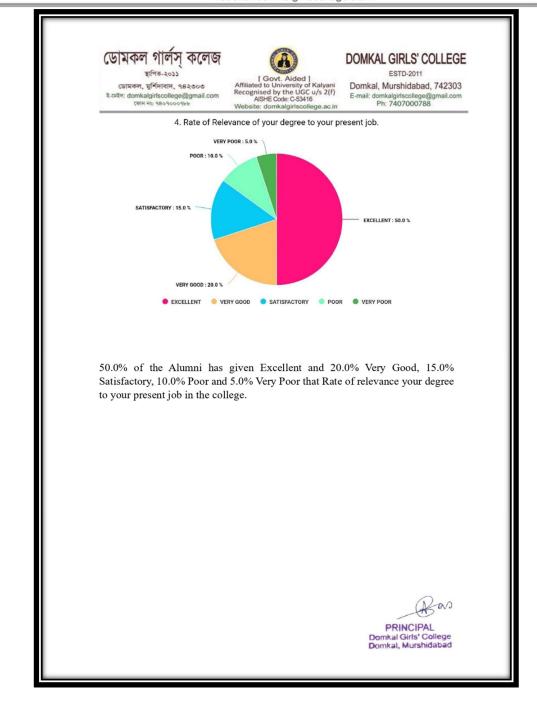

#### **ALUMNI FEEDBAK FROM ANALYSIS**

| ডোমকল গালস্ কলেজ<br>ছাপত-২০০১<br>ভোমতল, মৰ্শিদাবাদ, ৭৪২০০০<br>মৰ্শিনিৰিবৈ to University of Kalyani<br>Affiliated to University of Kalyani<br>Domkal. GIRLS' COLLEGE<br>ESTD-2011<br>Domkal. Murshidabad, 742303                                                                                                                                                                                                                                                                                      |  |  |  |  |
|------------------------------------------------------------------------------------------------------------------------------------------------------------------------------------------------------------------------------------------------------------------------------------------------------------------------------------------------------------------------------------------------------------------------------------------------------------------------------------------------------|--|--|--|--|
| ভোমৰন্স, মুৰ্শিদাবাদ, ৭৪২০০০ Affiliated to University of Kalyani<br>হকেইন: domkalgirlscollege@gmail.com<br>ফোন ন্ট ৭৪০৭০০৩৮৮ Website: domkalgirlscollege.ac.in Ph: 7407000788                                                                                                                                                                                                                                                                                                                        |  |  |  |  |
| ALUMNI FEEDBACK FORM ANALYSIS<br>ON                                                                                                                                                                                                                                                                                                                                                                                                                                                                  |  |  |  |  |
| ACADEMIC PERFORMANCE AND AMBIENCE OF<br>THE INSTITUTION (2018-2019)                                                                                                                                                                                                                                                                                                                                                                                                                                  |  |  |  |  |
| <b>Introduction:</b> This analysis examines feedback from 100 alumni regarding various aspects of their educational experience, focusing on syllabus, outcomes, health, hygiene, and other facilities. The feedback offers insights into the effectiveness of the curriculum, the impact on career readiness, and the quality of campus amenities. By evaluating these parameters, the analysis aims to identify strengths and areas for improvement to enhance the overall educational environment. |  |  |  |  |
| <ol> <li>The programme enables the graduate to contribute to the society in a professional,<br/>responsible and ethical manner.</li> </ol>                                                                                                                                                                                                                                                                                                                                                           |  |  |  |  |
| VERY POOR : 3.0 %<br>POOR : 8.0 %<br>SATISFACTORY : 19.0 %                                                                                                                                                                                                                                                                                                                                                                                                                                           |  |  |  |  |
| GOOD : 40.0 %                                                                                                                                                                                                                                                                                                                                                                                                                                                                                        |  |  |  |  |
|                                                                                                                                                                                                                                                                                                                                                                                                                                                                                                      |  |  |  |  |
| PRINCIPAL<br>Domkal Girls' College<br>Domkal, Murshidabad                                                                                                                                                                                                                                                                                                                                                                                                                                            |  |  |  |  |