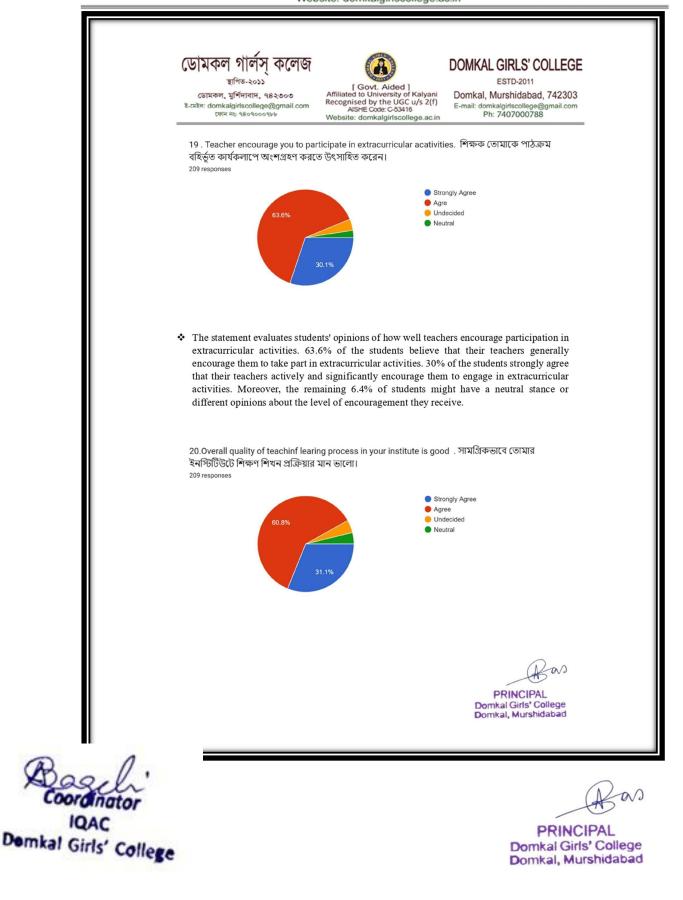

25.0% of the students strongly and 33.3% agree, 33.3% undecided, 8.3% Neutral that the teachers encourage the students to participate in extracurricular activities.

> Has PRINCIPAL Domkal Girls' College Domkal, Murshidabad

Coordinator IQAC Demkal Girls' College

as

ESTD-2011

Domkal, Murshidabad, 742303 E-mail: domkalgirlscollege@gmail.com Ph: 7407000788

25.8% of the students strongly and 33.3.0% agree, 41.0% undecided, 0.0% Neutral that the overall quality of teaching learning is good in the college.