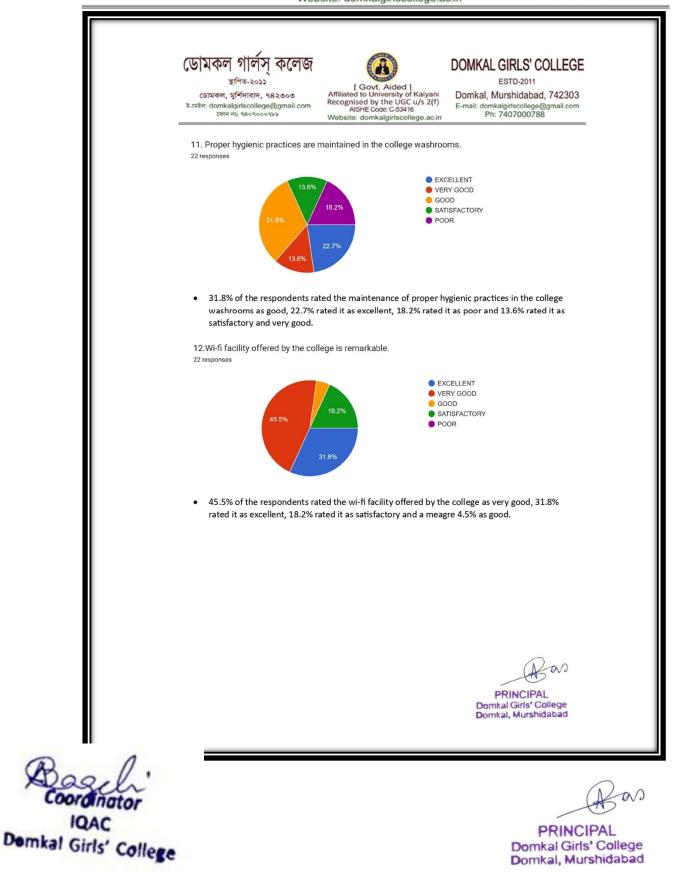

as A PRINCIPAL Domkal Girls' College Domkal, Murshidabad

Coordinator IQAC Demkal Girls' College

as

ESTD-2011

Domkal, Murshidabad, 742303 E-mail: domkalgirlscollege@gmail.com Ph: 7407000788

11. Proper hygienic Practices are maintained in the college washrooms.

20.0% of the faculty Excellent and 20.0% Very Good, 29.0% Good, 41.0% Satisfactory that Proper Hygiene Practices are maintained on time and in accordance with supportive core papers.

Coordinator IQAC Demkal Girls' College

as

ESTD-2011

Domkal, Murshidabad, 742303 E-mail: domkalgirlscollege@gmail.com Ph: 7407000788

12. Wi-Fi facility offered by the college is remarkable.

59.8% of the faculty Excellent and 14.2% Very Good, 19.3% Good, 15% Satisfactory that Wi-fi facility are offered by the college is remarkable.