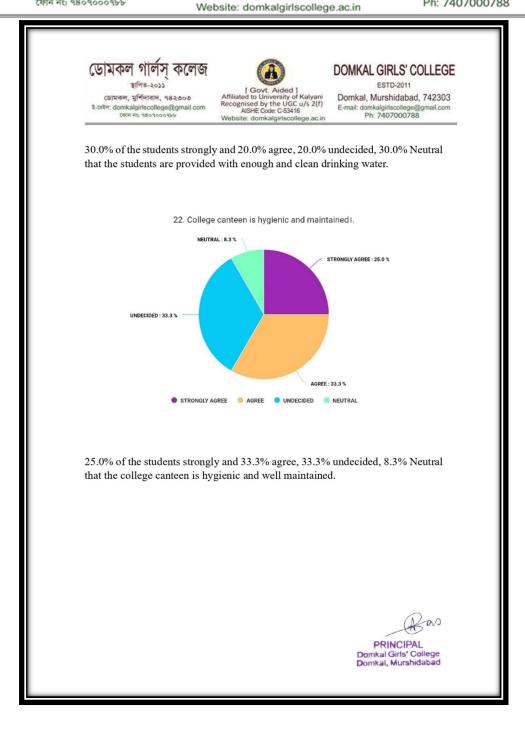

30.0% of the students strongly and 20.0% agree, 20.0% undecided, 30.0% Neutral that the students are provided with enough and clean drinking water.

22. College canteen is hygienic and maintained I.

25.0% of the students strongly and 33.3% agree, 33.3% undecided, 8.3% Neutral that the college canteen is hygienic and well maintained.