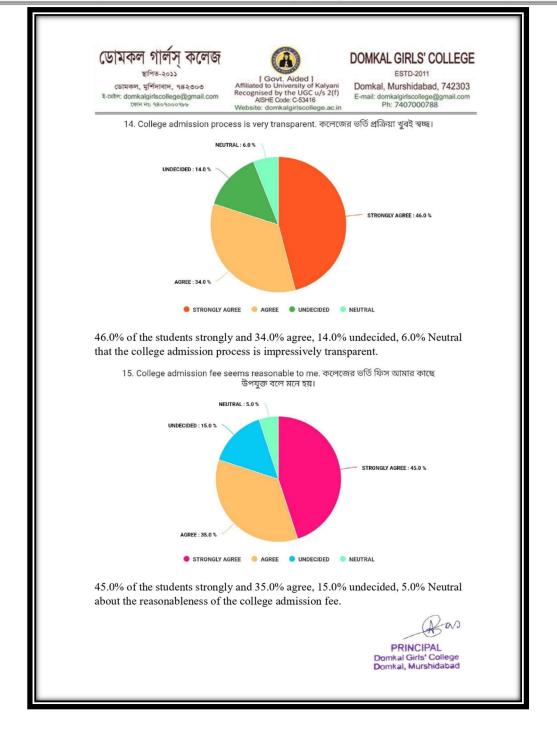

Coordinator IQAC Demkal Girls' College

as

ESTD-2011

Domkal, Murshidabad, 742303 E-mail: domkalgirlscollege@gmail.com Ph: 7407000788

46.0% of the students strongly and 34.0% agree, 14.0% undecided, 6.0% Neutral that the college admission process is impressively transparent.

15. College admission fee seems reasonable to me. কলেজের ভর্তি ফিস আমার কাছে উপযুক্ত বলে মনে হয়।

45.0% of the students strongly and 35.0% agree, 15.0% undecided, 5.0% Neutral about the reasonableness of the college admission fee.