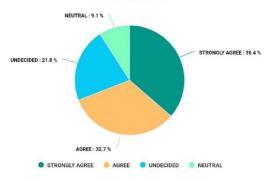

36.4% of the students strongly and 32.7% agree, 21.8% undecided, 9.1% Neutral that fair transparency is maintained in the internal evaluation process.

39.0% of the students strongly and 41.0% agree, 15.0% undecided, 5.0% Neutral that marks are correctly awarded in the exams.