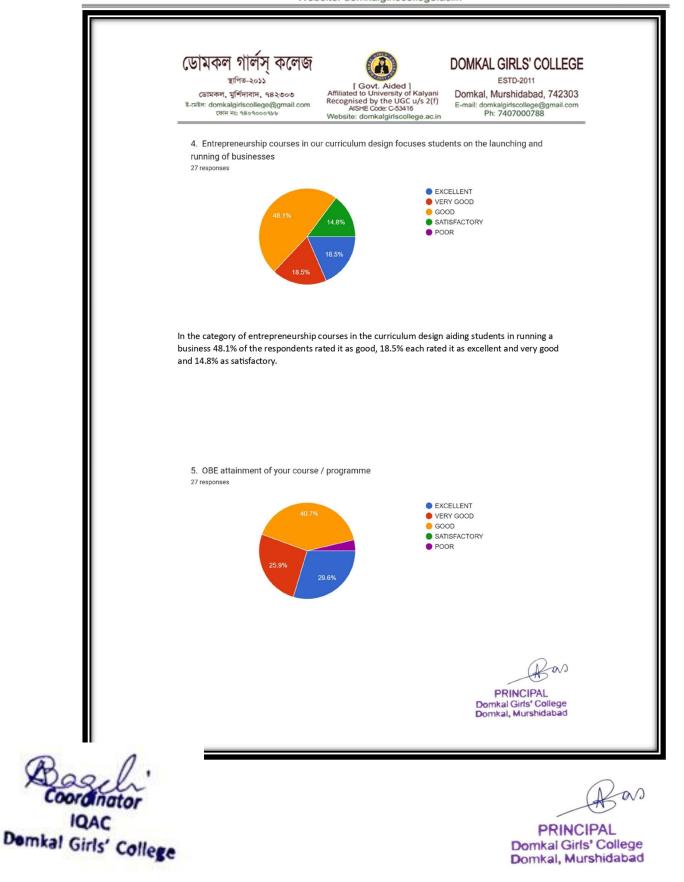

as PRINCIPAL Domkal Girls' College Domkal, Murshidabad

Coordinator IQAC Demkal Girls' College

as

49.8% of the faculty Excellent and 24.2% Very Good, 19.3% Good, 15% Satisfactory that Entrepreneurship courses are up-to-date on time and in accordance with curriculum design focuses students on the launching and running of business.

AISHE Code: C-53416

Website: domkalgirlscollege.ac.in

20.0% of the faculty Excellent and 40.0% Very Good, 20.0% Good, 12% Satisfactory, 8.0% Poor that OBE attainment of Your course core papers.

as

PRINCIPAL Domkal Girls' College Domkal, Murshidabad