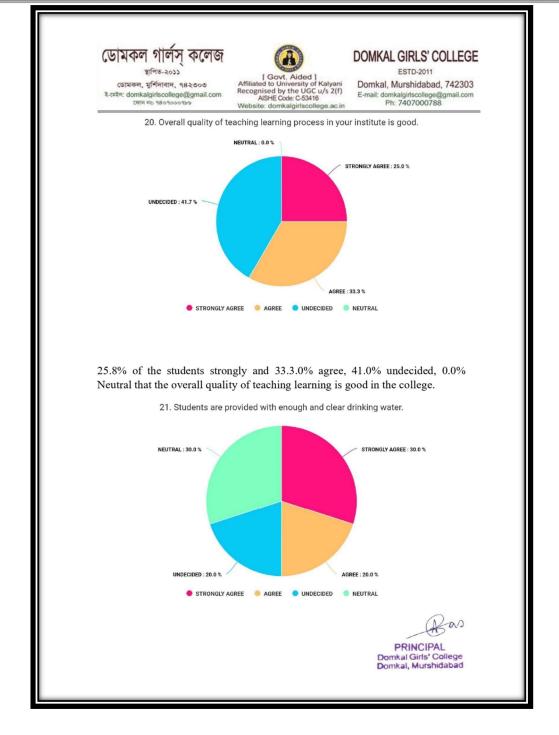

Coordinator IQAC Demkal Girls' College

as

ESTD-2011

Domkal, Murshidabad, 742303 E-mail: domkalgirlscollege@gmail.com Ph: 7407000788

25.8% of the students strongly and 33.3.0% agree, 41.0% undecided, 0.0% Neutral that the overall quality of teaching learning is good in the college.

21. Students are provided with enough and clear drinking water.

PRINCIPAL Domkal Girls' College Domkal, Murshidabad

as

ESTD-2011

Domkal, Murshidabad, 742303 E-mail: domkalgirlscollege@gmail.com Ph: 7407000788

30.0% of the students strongly and 20.0% agree, 20.0% undecided, 30.0% Neutral that the students are provided with enough and clean drinking water.

22. College canteen is hygienic and maintained I.

25.0% of the students strongly and 33.3% agree, 33.3% undecided, 8.3% Neutral that the college canteen is hygienic and well maintained.