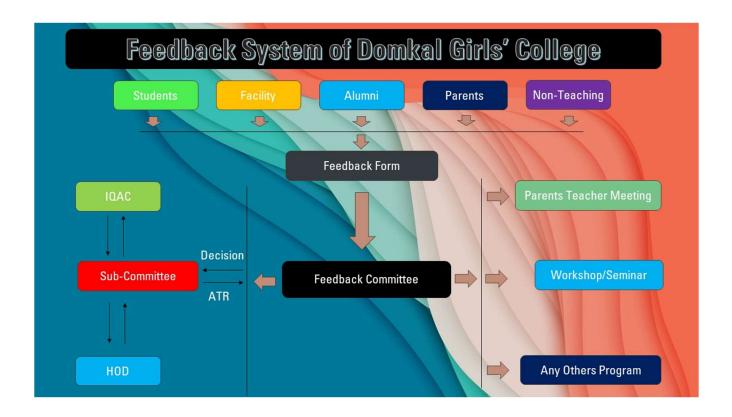

ESTD-2011

Domkal, Murshidabad, 742303 E-mail: domkalgirlscollege@gmail.com Ph: 7407000788

Feedback System diagram

05/09/24 PRINCIPAL Domkal Girls' Cellege Domkal, Murshidabad

া. জি. এস. ওয়াই /

া. এইচ. জি. / ক্লাব