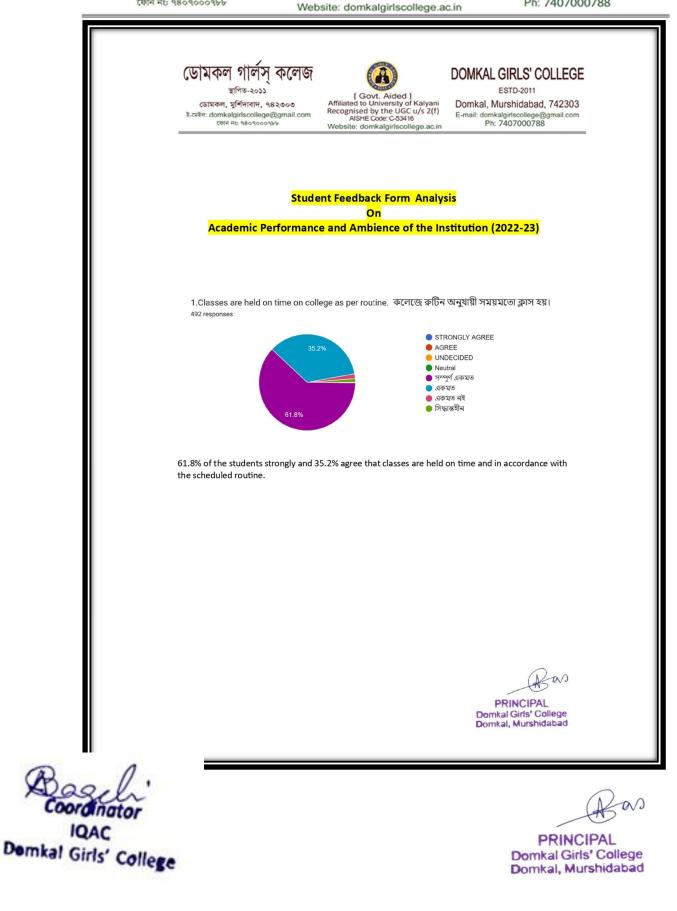

# DOMKAL GIRLS' COLLEGE

ESTD-2011 Domkal, Murshidabad, 742303 E-mail: domkalgirlscollege@gmail.com Ph: 7407000788

STUDENT FEEDBACK FORM ANALYSIS ON ACADEMIC PERFORMANCE AND AMBIENCE OF THE INSTITUTION (2018-2019)

**Introduction:** Student feedback is a critical tool for assessing the overall academic experience and institutional environment. In this analysis, feedback was collected from a sample size of 100 students to evaluate key aspects such as syllabus structure, learning outcomes, health and hygiene standards, and the adequacy of available facilities. The objective is to understand student perspectives, identify strengths, and highlight areas that require improvement.

The syllabus plays a pivotal role in shaping students' academic journey, and feedback on its relevance and effectiveness helps in aligning it with contemporary educational needs. Learning outcomes, as perceived by students, give valuable insights into how well academic objectives are being met. Additionally, health and hygiene within the institution, along with infrastructural facilities like classrooms, libraries, and washrooms, significantly impact students' day-to-day experience. This analysis aims to provide a holistic view of student satisfaction, highlighting the strengths and areas where the institution can enhance the academic environment.