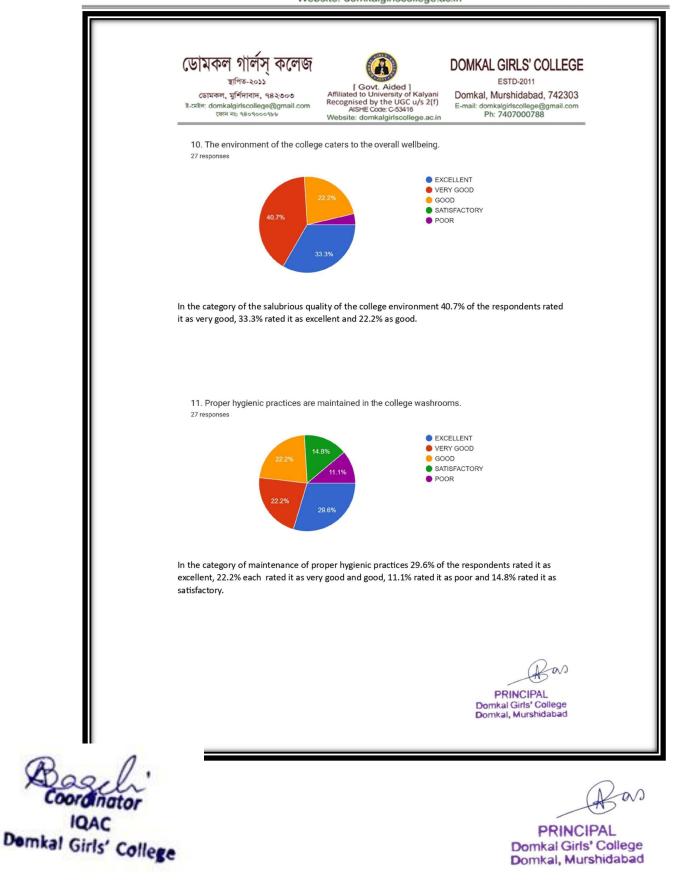

Coordinator IQAC Demkal Girls' College

as

ESTD-2011

Domkal, Murshidabad, 742303 E-mail: domkalgirlscollege@gmail.com Ph: 7407000788

10. The Environment of the college caters to the overall wellbeing.

39.8% of the faculty Excellent and 24.2% Very Good, 29.3% Good, 15% Satisfactory that environment of the college caters to the overall wellbeing.

as A PRINCIPAL Domkal Girls' College Domkal, Murshidabad

Coordinator IQAC Demkal Girls' College

as

ESTD-2011

Domkal, Murshidabad, 742303 E-mail: domkalgirlscollege@gmail.com Ph: 7407000788

11. Proper hygienic Practices are maintained in the college washrooms.

20.0% of the faculty Excellent and 20.0% Very Good, 29.0% Good, 41.0% Satisfactory that Proper Hygiene Practices are maintained on time and in accordance with supportive core papers.

Coordinator IQAC Demkal Girls' College