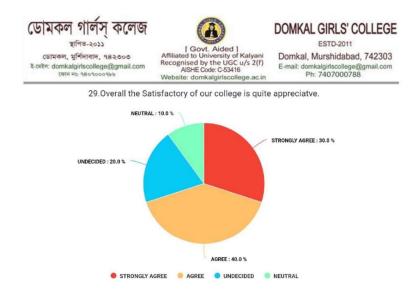

Coordinator IQAC Demkal Girls' College

as

ESTD-2011

Domkal, Murshidabad, 742303 E-mail: domkalgirlscollege@gmail.com Ph: 7407000788

30.0% of the students strongly and 40.0% agree, 20.0% undecided, 10.0% Neutral that the overall security arrangement of the college is quite appreciative.