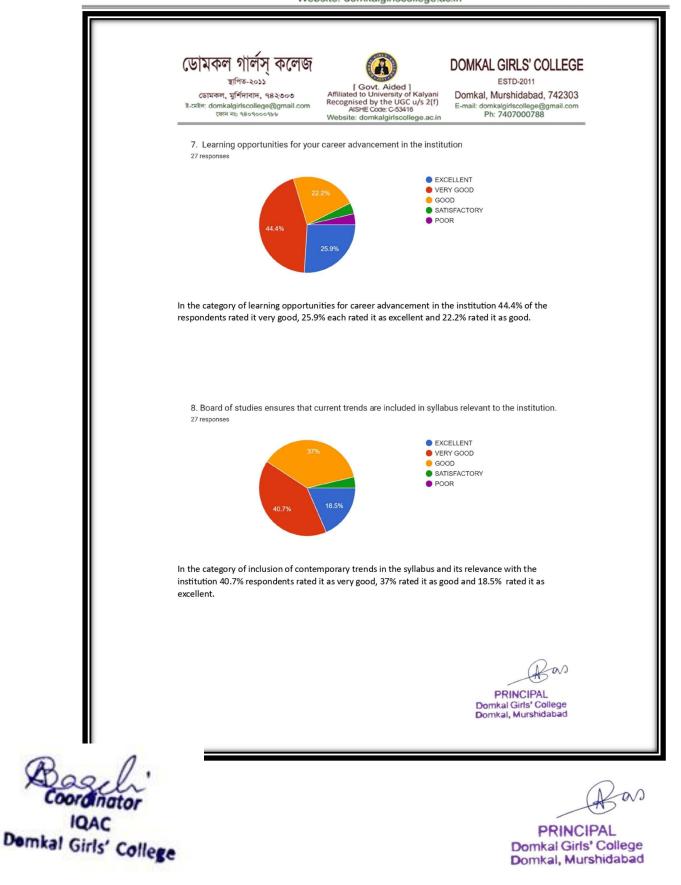

59.8% of the faculty Excellent and 14.2% Very Good, 19.3% Good, 15% Satisfactory that Learning Opportunities for your career advancement in the institution.

Coordinator IQAC Demkal Girls' College

as

ESTD-2011

Domkal, Murshidabad, 742303 E-mail: domkalgirlscollege@gmail.com Ph: 7407000788

49.8% of the faculty Excellent and 24.2% Very Good, 19.3% Good, 15% Satisfactory that Board of Studies ensures that currents trends are include in the syllabus relevant to the institution.