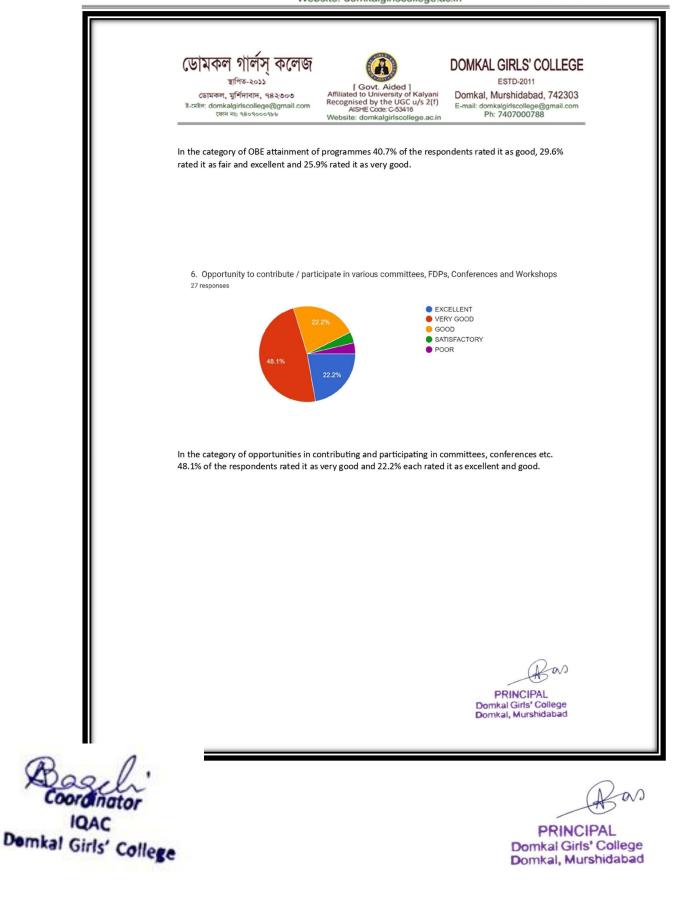

ESTD-2011

Domkal, Murshidabad, 742303 E-mail: domkalgirlscollege@gmail.com Ph: 7407000788

69.8% of the faculty Excellent and 10.2% Very Good, 19.3% Good, 15% Satisfactory and others that opportunity to contribute/Participate in various committees are up-to-date on time and in accordance with supportive FDPs Conferences and Workshops.