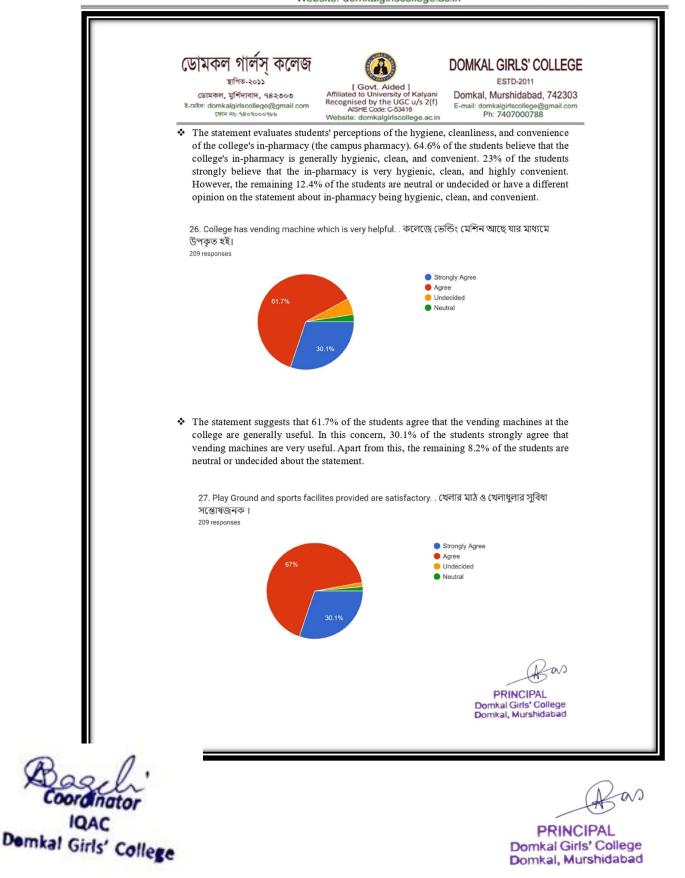

w

PRINCIPAL Domkal Girls' College Domkal, Murshidabad

IQAC Demkal Girls' College

as

ESTD-2011

Domkal, Murshidabad, 742303 E-mail: domkalgirlscollege@gmail.com Ph: 7407000788

56.8% of the students strongly and 24.0% agree, 15.0% undecided, 5.0% Neutral that classes are held on time and in accordance with the scheduled routine.

w PRINCIPAL Domkal Girls' College Domkal, Murshidabad

Coordinator IQAC Demkal Girls' College

as

ESTD-2011

Domkal, Murshidabad, 742303 E-mail: domkalgirlscollege@gmail.com Ph: 7407000788

30.0% of the students strongly and 46.0% agree, 14.0% undecided, 10.0% Neutral that the syllabus is completed well before examinations.