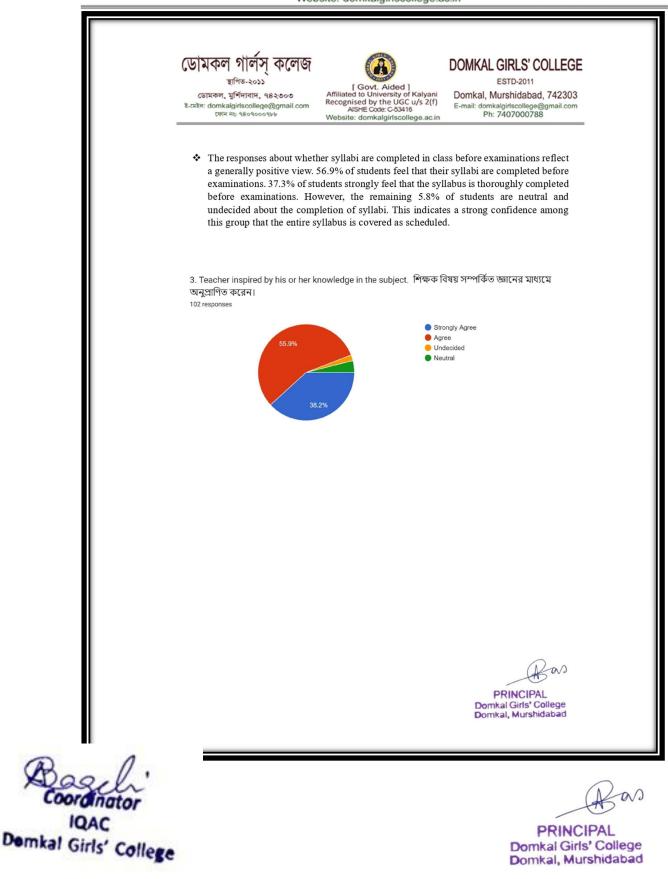

w PRINCIPAL Domkal Girls' College Domkal, Murshidabad

Coordinator IQAC Demkal Girls' College

as

ESTD-2011

Domkal, Murshidabad, 742303 E-mail: domkalgirlscollege@gmail.com Ph: 7407000788

30.0% of the students strongly and 46.0% agree, 14.0% undecided, 10.0% Neutral that the syllabus is completed well before examinations.

> in A PRINCIPAL Domkal Girls' College Domkal, Murshidabad

Coordinator IQAC Demkal Girls' College

as

ESTD-2011

Domkal, Murshidabad, 742303 E-mail: domkalgirlscollege@gmail.com Ph: 7407000788

38.0% of the students strongly and 22.0% agree, 20.0% undecided, 20.0% Neutral that the teachers seem to be inspired by his/her knowledge in the subject.