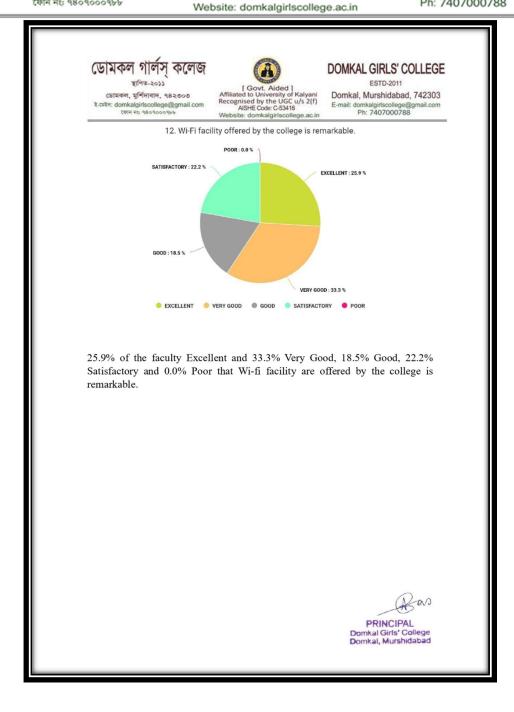

as

ESTD-2011

Domkal, Murshidabad, 742303 E-mail: domkalgirlscollege@gmail.com Ph: 7407000788

12. Wi-Fi facility offered by the college is remarkable.

59.8% of the faculty Excellent and 14.2% Very Good, 19.3% Good, 15% Satisfactory that Wi-fi facility are offered by the college is remarkable.