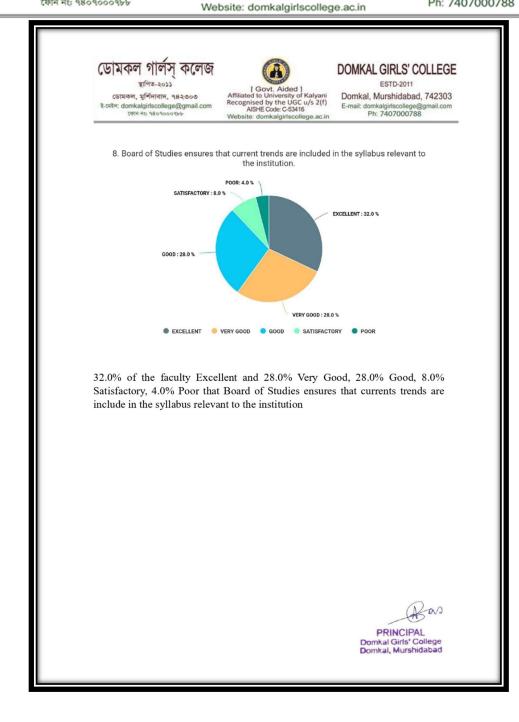

Domkal, Murshidabad, 742303 E-mail: domkalgirlscollege@gmail.com Ph: 7407000788

49.8% of the faculty Excellent and 24.2% Very Good, 19.3% Good, 15% Satisfactory that Board of Studies ensures that currents trends are include in the syllabus relevant to the institution.