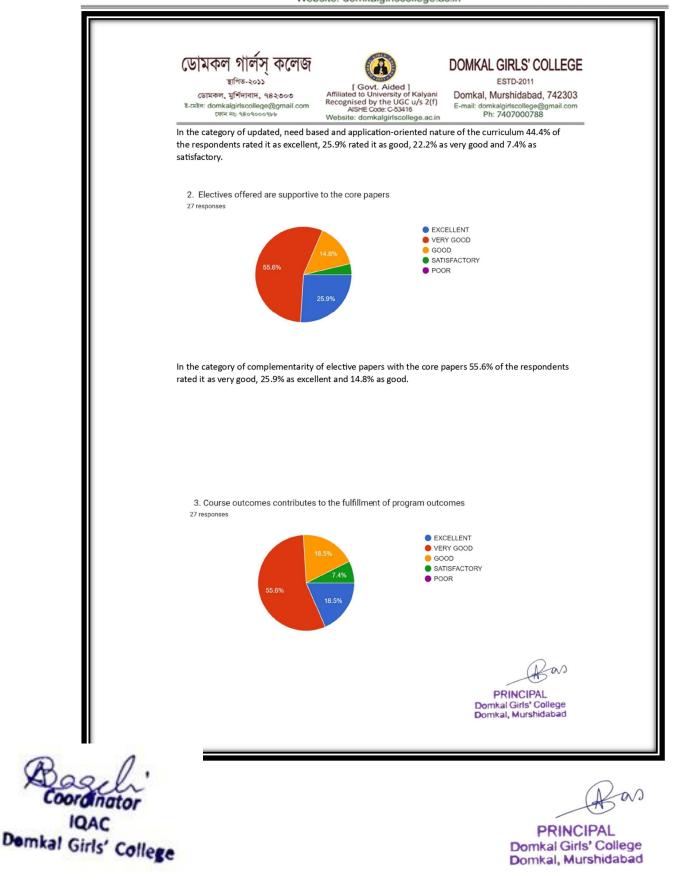

as PRINCIPAL Domkal Girls' College Domkal, Murshidabad

Coordinator IQAC Demkal Girls' College

as

ESTD-2011

Domkal, Murshidabad, 742303 E-mail: domkalgirlscollege@gmail.com Ph: 7407000788

59.8% of the faculty Excellent and 14.2% Very Good, 19.3% Good, 15% Satisfactory that Elective paper is up-to-date on time and in accordance with supportive core papers.

> as PRINCIPAL Domkal Girls' College Domkal, Murshidabad

Coordinator IQAC Demkal Girls' College

as

59.8% of the faculty Excellent and 14.2% Very Good, 19.3% Good, 15% Satisfactory that Course Outcomes are contributes to the fulfilment of outcomes.