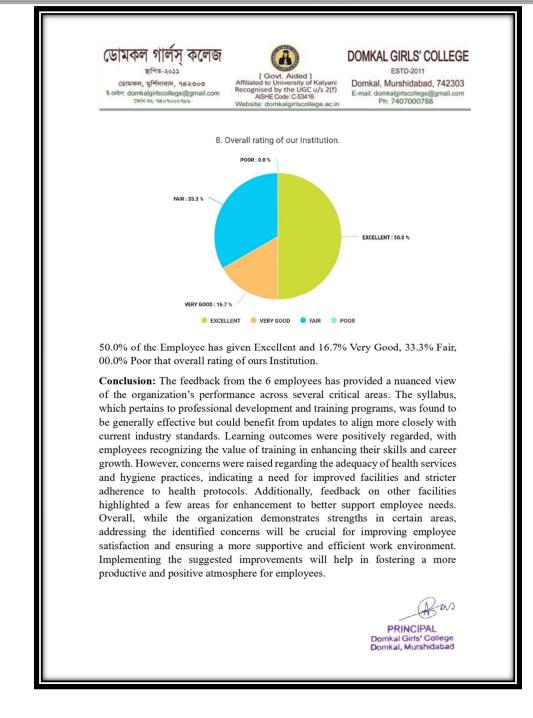

**Conclusion:** In conclusion, the feedback from 100 students provides a balanced overview of their academic and institutional experience. While the majority found the syllabus to be well-structured and the learning outcomes satisfactory, there were notable concerns about health, hygiene, and the quality of facilities. Ensuring cleanliness, proper maintenance, and improvements in infrastructure were common suggestions. Addressing these issues will not only boost student satisfaction but also enhance the overall academic performance and well-being of the student community. The feedback serves as a roadmap for continuous improvement, helping the institution create a more conducive and supportive learning environment.