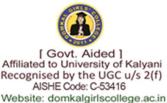

11. Teacher are able to identify your weakness and help you to overcome them. শিক্ষক তোমার দুর্বলতা শনাক্ত করতে এবং সেগুলো কাটিয়ে উঠতে তোমাকে সাহায্য করতে সক্ষম।

Has PRINCIPAL Domkal Girls' College Domkal, Murshidabad

as

ESTD-2011

Domkal, Murshidabad, 742303 E-mail: domkalgirlscollege@gmail.com Ph: 7407000788

45.0% of the students strongly and 45.0% agree, 5.0% undecided, 5.0% Neutral that the teachers are able to identify the weakness among the students and help them overcome such weaknesses.

49.0% of the students strongly and 31.0% agree, 15.0% undecided, 5.0% Neutral that the principal of the college is kind and sympathetic to the students.

> as PRINCIPAL Domkal Girls' College Domkal, Murshidabad