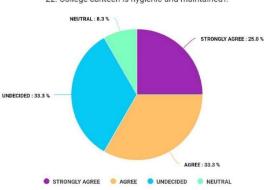

25.0% of the students strongly and 33.3% agree, 33.3% undecided, 8.3% Neutral that the teachers encourage the students to participate in extracurricular activities.

> Has PRINCIPAL Domkal Girls' College Domkal, Murshidabad