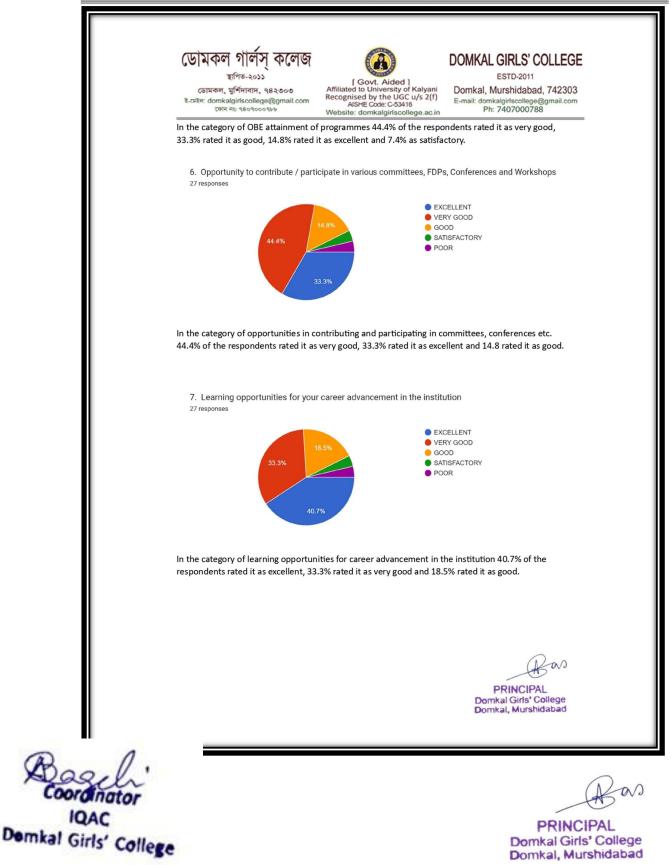

ESTD-2011

Domkal, Murshidabad, 742303 E-mail: domkalgirlscollege@gmail.com Ph: 7407000788

69.8% of the faculty Excellent and 10.2% Very Good, 19.3% Good, 15% Satisfactory and others that opportunity to contribute/Participate in various committees are up-to-date on time and in accordance with supportive FDPs Conferences and Workshops.

> w PRINCIPAL Domkal Girls' College Domkal, Murshidabad

Coordinator IQAC Demkal Girls' College

as

ESTD-2011

Domkal, Murshidabad, 742303 E-mail: domkalgirlscollege@gmail.com Ph: 7407000788

7. Learning opportunities for your career advancement in the institution.

59.8% of the faculty Excellent and 14.2% Very Good, 19.3% Good, 15% Satisfactory that Learning Opportunities for your career advancement in the institution.

Coordinator IQAC Demkal Girls' College

as

ESTD-2011