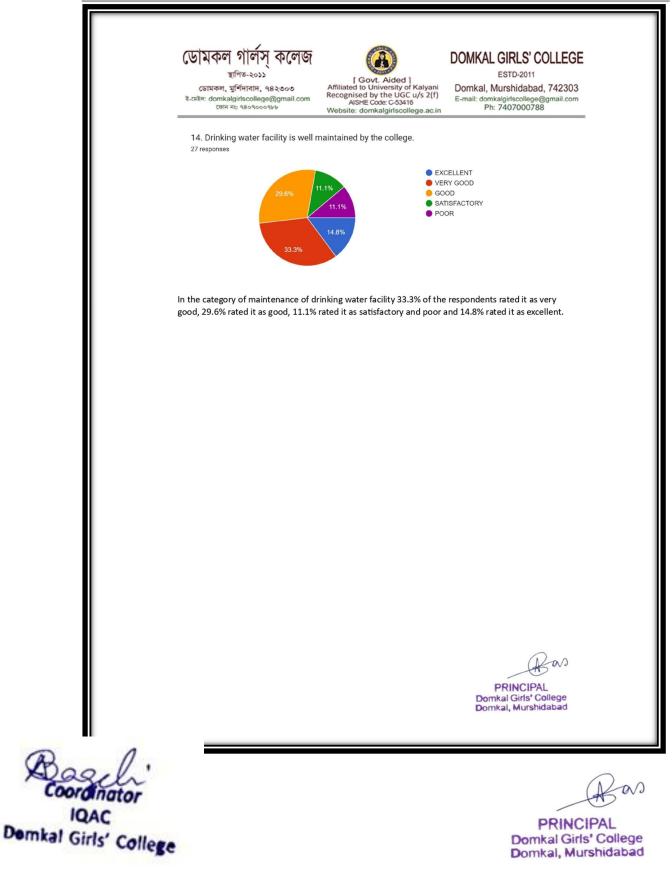

as

ESTD-2011

Domkal, Murshidabad, 742303 E-mail: domkalgirlscollege@gmail.com Ph: 7407000788

14. Drinking water facility is well maintained by the college.

9.8% of the faculty Excellent and 14.2% Very Good, 39.3% Good, 45% Satisfactory and 19.0% poor that Elective paper is are up-to-date on time and in accordance with supportive core papers.