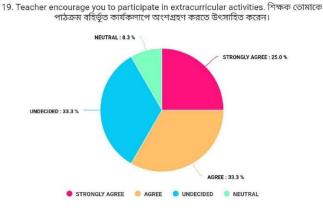

25.0% of the students strongly and 33.3% agree, 33.3% undecided, 8.3% Neutral that the teachers encourage the students to participate in extracurricular activities.

> Has PRINCIPAL Domkal Girls' College Domkal, Murshidabad