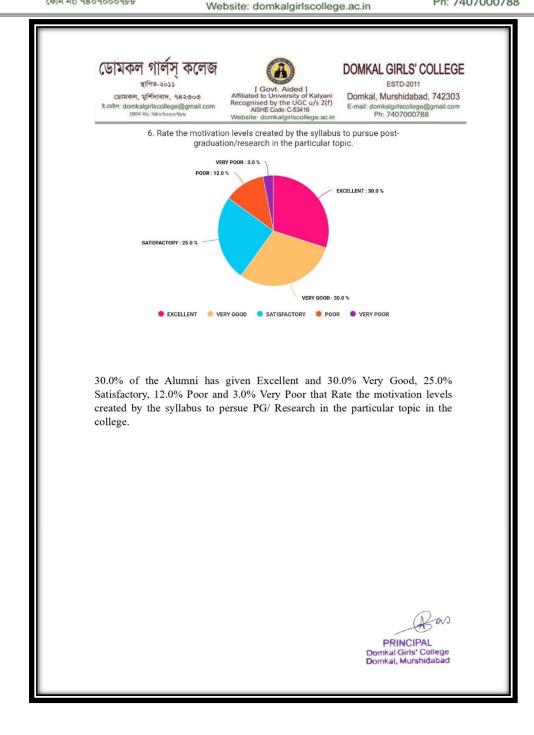

#### **ALUMNI FEEDBAK FROM ANALYSIS**

| ডোমকল গালস্ কলেজ<br>ছাপত-২০০১<br>ভোমতল, মৰ্শিদাবাদ, ৭৪২০০০<br>মৰ্শিনিৰিবৈ to University of Kalyani<br>Affiliated to University of Kalyani<br>Domkal. GIRLS' COLLEGE<br>ESTD-2011<br>Domkal. Murshidabad, 742303                                                                                                                                                                                                                                                                                      |  |  |  |  |
|------------------------------------------------------------------------------------------------------------------------------------------------------------------------------------------------------------------------------------------------------------------------------------------------------------------------------------------------------------------------------------------------------------------------------------------------------------------------------------------------------|--|--|--|--|
| ভোমৰন্স, মুৰ্শিদাবাদ, ৭৪২০০০ Affiliated to University of Kalyani<br>হকেইন: domkalgirlscollege@gmail.com<br>ফোন ন্ট ৭৪০৭০০৩৮৮ Website: domkalgirlscollege.ac.in Ph: 7407000788                                                                                                                                                                                                                                                                                                                        |  |  |  |  |
| ALUMNI FEEDBACK FORM ANALYSIS<br>ON                                                                                                                                                                                                                                                                                                                                                                                                                                                                  |  |  |  |  |
| ACADEMIC PERFORMANCE AND AMBIENCE OF<br>THE INSTITUTION (2018-2019)                                                                                                                                                                                                                                                                                                                                                                                                                                  |  |  |  |  |
| <b>Introduction:</b> This analysis examines feedback from 100 alumni regarding various aspects of their educational experience, focusing on syllabus, outcomes, health, hygiene, and other facilities. The feedback offers insights into the effectiveness of the curriculum, the impact on career readiness, and the quality of campus amenities. By evaluating these parameters, the analysis aims to identify strengths and areas for improvement to enhance the overall educational environment. |  |  |  |  |
| <ol> <li>The programme enables the graduate to contribute to the society in a professional,<br/>responsible and ethical manner.</li> </ol>                                                                                                                                                                                                                                                                                                                                                           |  |  |  |  |
| VERY POOR : 3.0 %<br>POOR : 8.0 %<br>SATISFACTORY : 19.0 %                                                                                                                                                                                                                                                                                                                                                                                                                                           |  |  |  |  |
| GOOD : 40.0 %                                                                                                                                                                                                                                                                                                                                                                                                                                                                                        |  |  |  |  |
|                                                                                                                                                                                                                                                                                                                                                                                                                                                                                                      |  |  |  |  |
| PRINCIPAL<br>Domkal Girls' College<br>Domkal, Murshidabad                                                                                                                                                                                                                                                                                                                                                                                                                                            |  |  |  |  |