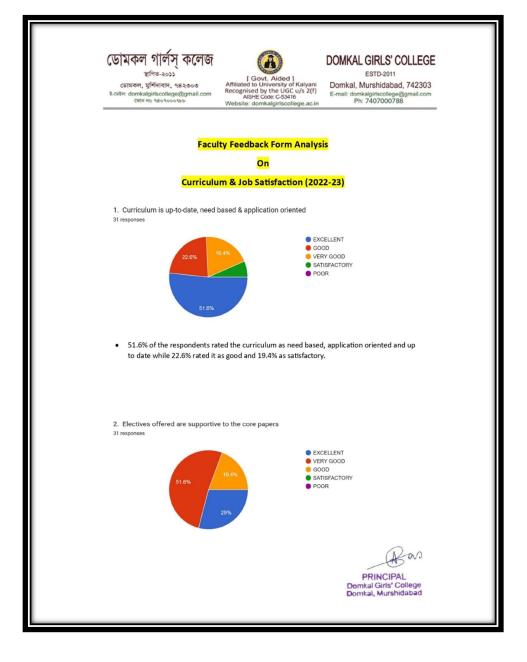

## FACULTY FEEDBACK FROM ANALYSIS

ফোন নহ: 98090

মইণ: domkalgirlscollege@gmail.com

te: domkalgirlscollege.ac.ii

#### DOMKAL GIRLS' COLLEGE

ESTD-2011 Domkal, Murshidabad, 742303 E-mail: domkalgirlscollege@gmail.com Ph: 7407000788

#### Faculty Feedback Form Analysis

We

On Academic Performance and Ambience of the Institution (2018 - 2019)

#### Introduction:

Faculty feedback is an essential tool in evaluating the effectiveness of educational programs and facilities. It provides insights into areas of success and aspects that need improvement. In this feedback analysis, a sample size of 25 faculty members was surveyed, focusing on key parameters such as syllabus structure, learning outcomes, health and hygiene, and available facilities. The analysis aims to understand faculty perceptions of these aspects and offer constructive suggestions for enhancement.

The feedback highlights several crucial factors impacting the faculty's ability to deliver high-quality education. Faculty members play a significant role in shaping the curriculum, ensuring the alignment of the syllabus with learning outcomes, and maintaining an optimal learning environment. Their observations on institutional health, hygiene standards, and infrastructural facilities further contribute to improving overall academic performance. This analysis consolidates the views of faculty members to guide administrative decisions and optimize the teaching and learning experience.

> as X PRINCIPAL Domkal Girls' College Domkal, Murshidabad

Coordinator IQAC Demkal Girls' College

W

ESTD-2011

Domkal, Murshidabad, 742303 E-mail: domkalgirlscollege@gmail.com Ph: 7407000788

| ডোমকল গাৰ্লস্ কলেজ                                         | A                                                                                          | DOMKAL GIRLS' COLLEGE                                  |
|------------------------------------------------------------|--------------------------------------------------------------------------------------------|--------------------------------------------------------|
| স্থাপিত-২০১১                                               | [ Govt, Aided ]                                                                            | ESTD-2011                                              |
| ডোমকল, মুর্শিদাবাদ, ৭৪২৩০৩                                 | Affiliated to University of Kalyani                                                        | Domkal, Murshidabad, 742303                            |
| ই-নেইগ: domkalgirlscollege@gmail.com<br>ফোন মঢ় ৭৪০৭০০০৭৮৮ | Recognised by the UGC u/s 2(f)<br>AISHE Code: C-53416<br>Website: domkalgirlscollege.ac.in | E-mail: domkalgirlscollege@gmail.com<br>Ph: 7407000788 |

1. Curriculum is up-to-date, need based & application oriented.

59.8% of the faculty Excellent and 19.2% Very Good, 19.3% Good, 10% Satisfactory that Curriculum are up-to-date on time and in accordance with the need based & application Oriented.

as PRINCIPAL Domkal Girls' College Domkal, Murshidabad

Coordinator IQAC Demkal Girls' College

as

ESTD-2011

Domkal, Murshidabad, 742303 E-mail: domkalgirlscollege@gmail.com Ph: 7407000788

59.8% of the faculty Excellent and 14.2% Very Good, 19.3% Good, 15% Satisfactory that Elective paper is up-to-date on time and in accordance with supportive core papers.