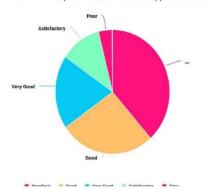

AISHE Code: C-53416

Website: domkalgirlscollege.ac.in

20.0% of the faculty Excellent and 40.0% Very Good, 20.0% Good, 12% Satisfactory, 8.0% Poor that OBE attainment of Your course core papers.

as

PRINCIPAL Domkal Girls' College Domkal, Murshidabad