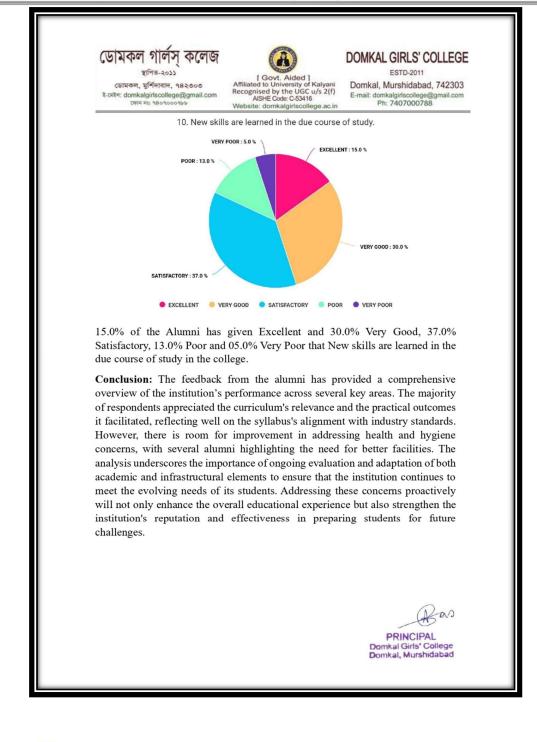

#### **Conclusion:**

In conclusion, the faculty feedback from this analysis sheds light on both the strengths and weaknesses of the current educational environment. While the syllabus and learning outcomes were generally viewed positively, improvements in health, hygiene, and facilities were suggested. Ensuring regular maintenance of these areas will not only enhance faculty satisfaction but also positively impact student well-being and academic outcomes. The faculty's recommendations will be instrumental in formulating future policies that support an effective, healthy, and conducive learning environment for all stakeholders.