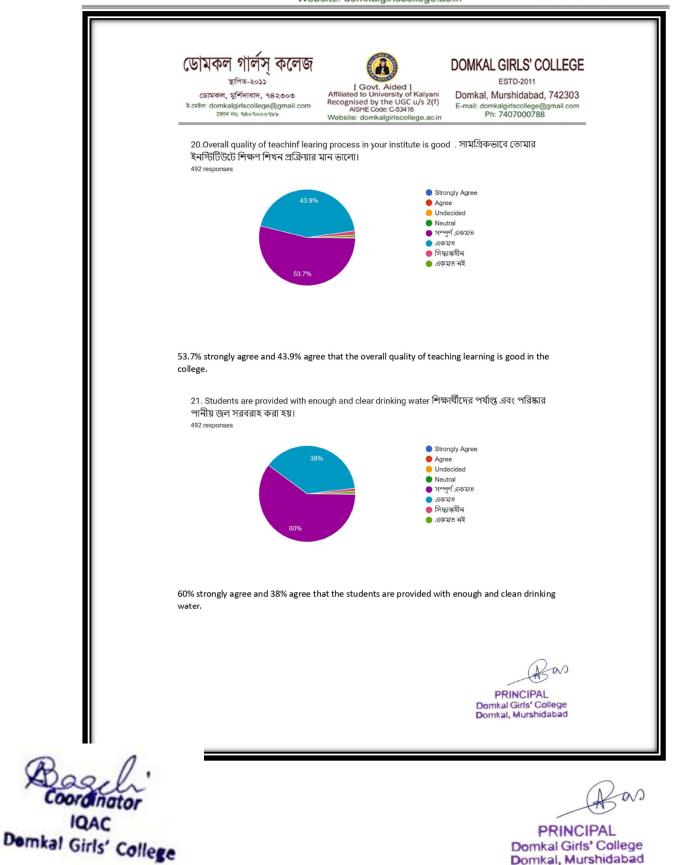

Coordinator IQAC Demkal Girls' College

as

ESTD-2011

Domkal, Murshidabad, 742303 E-mail: domkalgirlscollege@gmail.com Ph: 7407000788

25.8% of the students strongly and 33.3.0% agree, 41.0% undecided, 0.0% Neutral that the overall quality of teaching learning is good in the college.

21. Students are provided with enough and clear drinking water.

PRINCIPAL Domkal Girls' College Domkal, Murshidabad

as

ESTD-2011

Domkal, Murshidabad, 742303 E-mail: domkalgirlscollege@gmail.com Ph: 7407000788

30.0% of the students strongly and 20.0% agree, 20.0% undecided, 30.0% Neutral that the students are provided with enough and clean drinking water.

22. College canteen is hygienic and maintained I.

25.0% of the students strongly and 33.3% agree, 33.3% undecided, 8.3% Neutral that the college canteen is hygienic and well maintained.