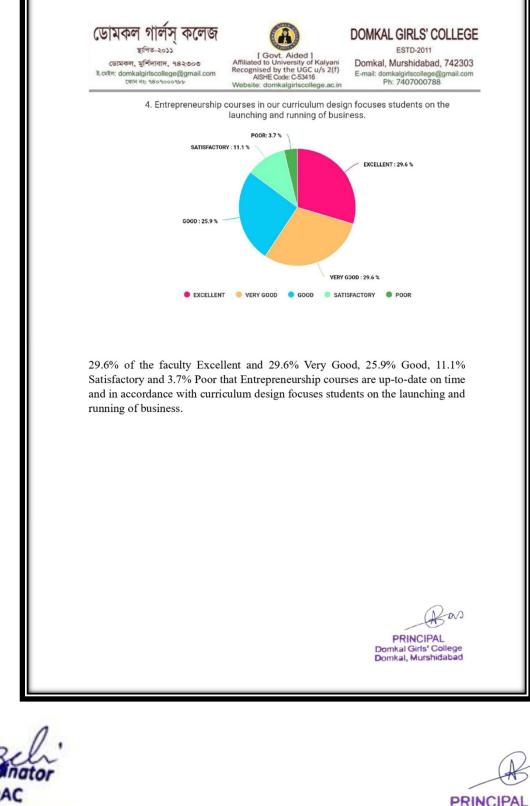

as PRINCIPAL Domkal Girls' College Domkal, Murshidabad

Coordinator IQAC Demkal Girls' College

as

49.8% of the faculty Excellent and 24.2% Very Good, 19.3% Good, 15% Satisfactory that Entrepreneurship courses are up-to-date on time and in accordance with curriculum design focuses students on the launching and running of business.