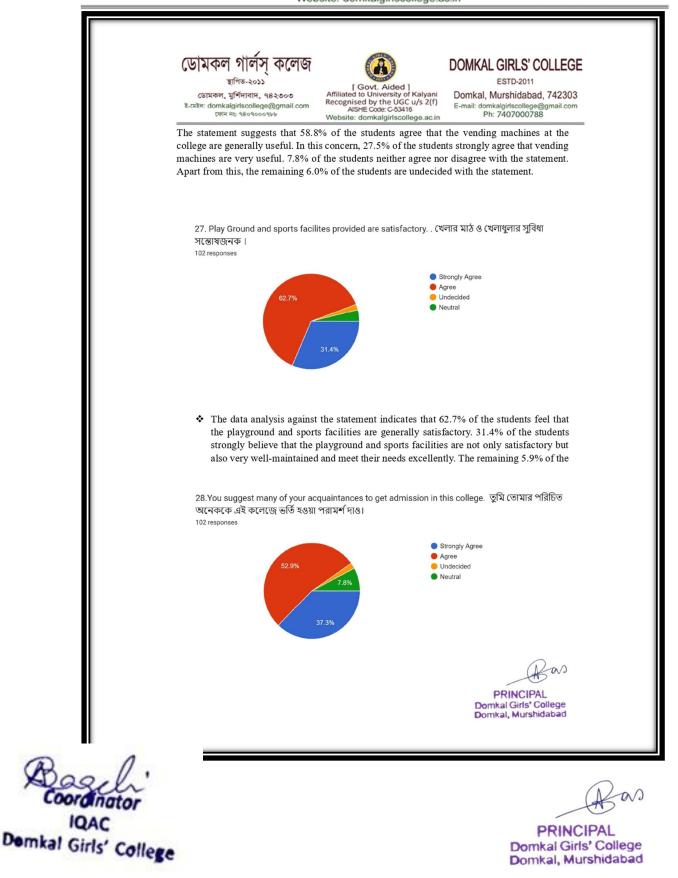

Domkal, Murshidabad, 742303 E-mail: domkalgirlscollege@gmail.com Ph: 7407000788

27.3% of the students strongly and 27.3% agree, 36.4% undecided, 9.1% Neutral that sports facilities provided are satisfactory.

Coordinator IQAC Demkal Girls' College

as

30.0% of the students strongly and 40.0% agree, 25.0% undecided, 5.0% Neutral that they suggest their acquaintances to seek admission in the college.

Coordinator IQAC Demkal Girls' College