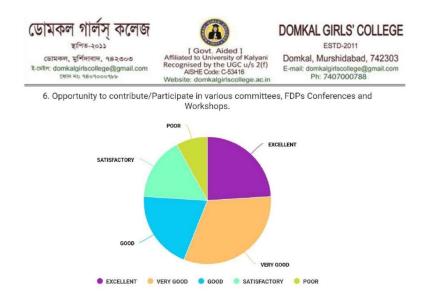

ESTD-2011

Domkal, Murshidabad, 742303 E-mail: domkalgirlscollege@gmail.com Ph: 7407000788

69.8% of the faculty Excellent and 10.2% Very Good, 19.3% Good, 15% Satisfactory and others that opportunity to contribute/Participate in various committees are up-to-date on time and in accordance with supportive FDPs Conferences and Workshops.