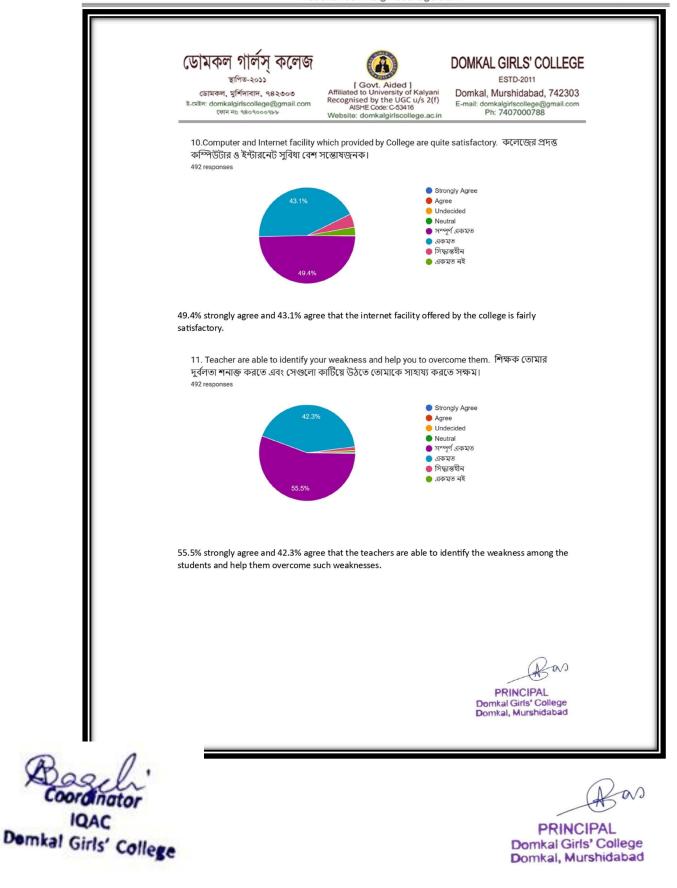

Coordina ator

IQAC Demkal Girls' College

w

ESTD-2011

Domkal, Murshidabad, 742303 E-mail: domkalgirlscollege@gmail.com Ph: 7407000788

20.0% of the students strongly and 46.0% agree, 24.0% undecided, 10.0% Neutral that the internet facility offered by the college is fairly satisfactory.

11. Teacher are able to identify your weakness and help you to overcome them. শিক্ষক তোমার দুর্বলতা শনাক্ত করতে এবং সেগুলো কাটিয়ে উঠতে তোমাকে সাহায্য করতে সক্ষম।

Has PRINCIPAL Domkal Girls' College Domkal, Murshidabad

as

ESTD-2011

Domkal, Murshidabad, 742303 E-mail: domkalgirlscollege@gmail.com Ph: 7407000788

45.0% of the students strongly and 45.0% agree, 5.0% undecided, 5.0% Neutral that the teachers are able to identify the weakness among the students and help them overcome such weaknesses.