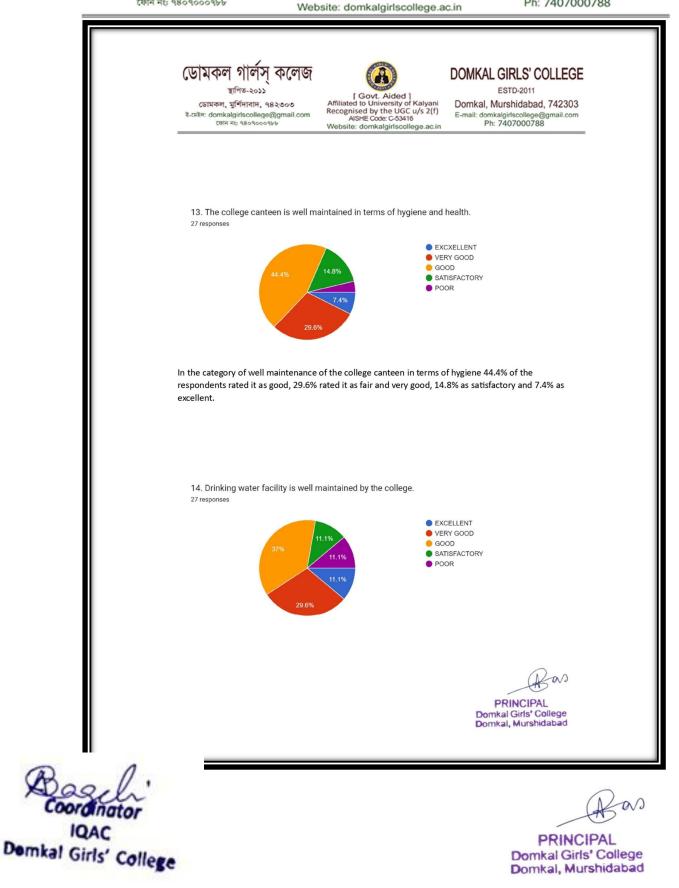

> as A PRINCIPAL Domkal Girls' College Domkal, Murshidabad

Coordinator IQAC Demkal Girls' College

as

ESTD-2011

Domkal, Murshidabad, 742303 E-mail: domkalgirlscollege@gmail.com Ph: 7407000788

13. The College canteen is well maintained in terms of hygiene and health.

19.8% of the faculty Excellent and 14.2% Very Good, 19.3% Good, 45% Satisfactory and 15% poor that Elective paper is are up-to-date on time and in accordance with supportive core papers.

Coordinator IQAC Demkal Girls' College

as

ESTD-2011

Domkal, Murshidabad, 742303 E-mail: domkalgirlscollege@gmail.com Ph: 7407000788

14. Drinking water facility is well maintained by the college.

9.8% of the faculty Excellent and 14.2% Very Good, 39.3% Good, 45% Satisfactory and 19.0% poor that Elective paper is are up-to-date on time and in accordance with supportive core papers.