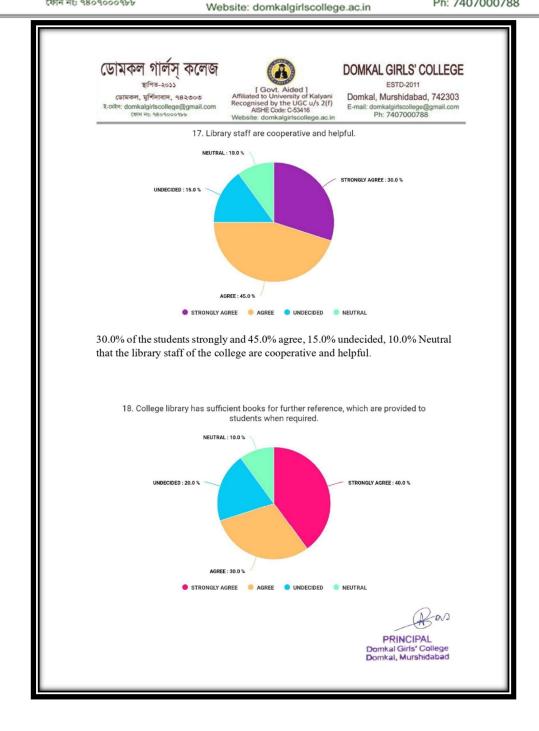

> as PRINCIPAL Domkal Girls' College Domkal, Murshidabad

Coordinator IQAC Demkal Girls' College

as

ESTD-2011

Domkal, Murshidabad, 742303 E-mail: domkalgirlscollege@gmail.com Ph: 7407000788

30.0% of the students strongly and 45.0% agree, 15.0% undecided, 10.0% Neutral that the library staff of the college are cooperative and helpful.

18. College library has sufficient books for further reference, which are provided to students when required.

PRINCIPAL Domkal Girls' College Domkal, Murshidabad

as

Coordinator IQAC Demkal Girls' College

as

ESTD-2011

Domkal, Murshidabad, 742303 E-mail: domkalgirlscollege@gmail.com Ph: 7407000788

40.0% of the students strongly and 30.0% agree, 20.0% undecided, 10.0% Neutral that the college library has sufficient books for further references which are provided to the students when required.

25.0% of the students strongly and 33.3% agree, 33.3% undecided, 8.3% Neutral that the teachers encourage the students to participate in extracurricular activities.

> Has PRINCIPAL Domkal Girls' College Domkal, Murshidabad