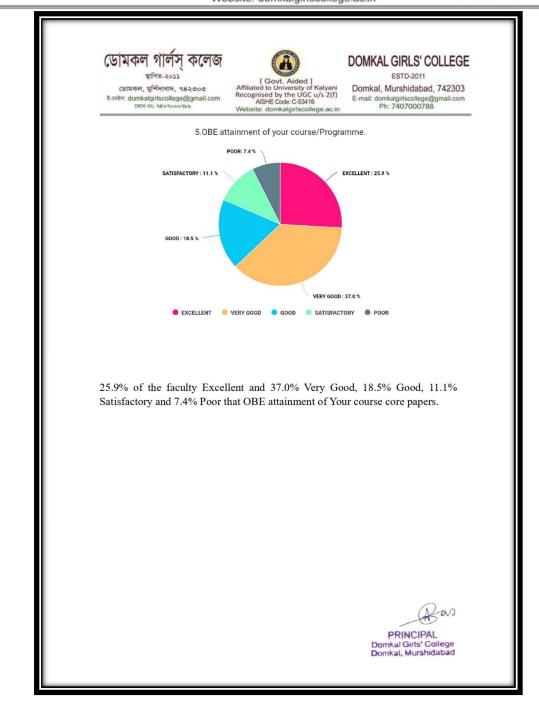

AISHE Code: C-53416

Website: domkalgirlscollege.ac.in

20.0% of the faculty Excellent and 40.0% Very Good, 20.0% Good, 12% Satisfactory, 8.0% Poor that OBE attainment of Your course core papers.

as

PRINCIPAL Domkal Girls' College Domkal, Murshidabad