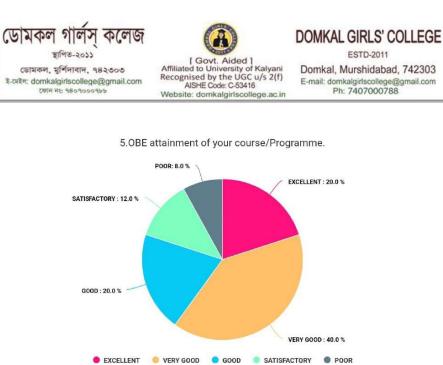

AISHE Code: C-53416

Website: domkalgirlscollege.ac.in

20.0% of the faculty Excellent and 40.0% Very Good, 20.0% Good, 12% Satisfactory, 8.0% Poor that OBE attainment of Your course core papers.

as

PRINCIPAL Domkal Girls' College Domkal, Murshidabad