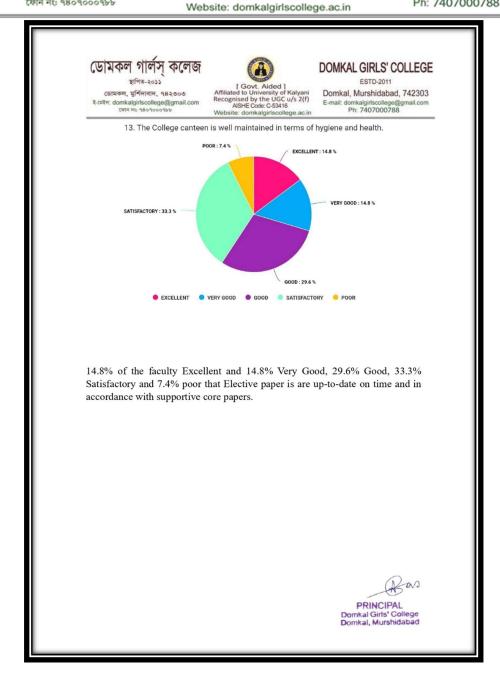

> as A PRINCIPAL Domkal Girls' College Domkal, Murshidabad

Coordinator IQAC Demkal Girls' College

as

ESTD-2011

Domkal, Murshidabad, 742303 E-mail: domkalgirlscollege@gmail.com Ph: 7407000788

13. The College canteen is well maintained in terms of hygiene and health.

19.8% of the faculty Excellent and 14.2% Very Good, 19.3% Good, 45% Satisfactory and 15% poor that Elective paper is are up-to-date on time and in accordance with supportive core papers.

Coordinator IQAC Demkal Girls' College