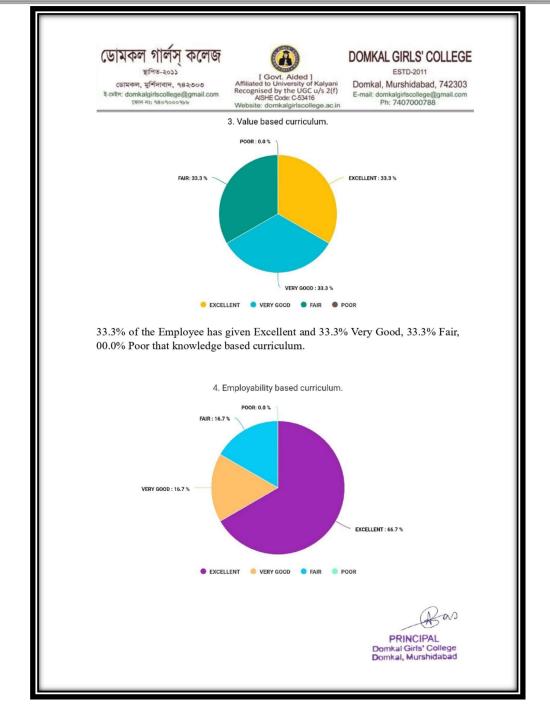

Coo

IQAC Demkal Girls' College

w

ESTD-2011

Domkal, Murshidabad, 742303 E-mail: domkalgirlscollege@gmail.com Ph: 7407000788

25.0% of the students strongly and 33.3% agree, 41.7% undecided, 0.0% Neutral that the principal solves any student related problem in a pro-active manner.