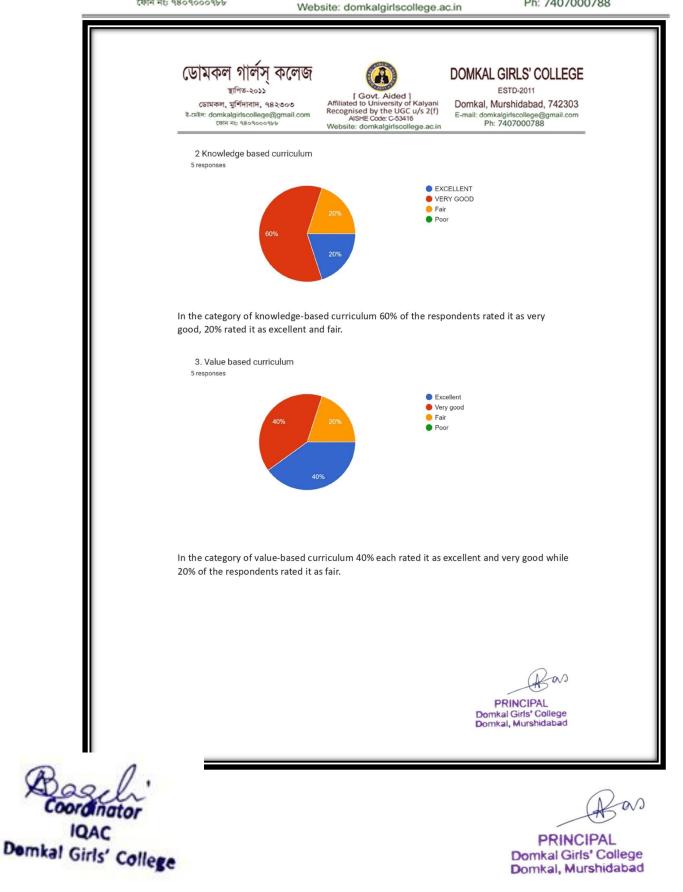

স্থাপিত-২০১১ ডোমকল, মুর্শিদাবাদ, ৭৪২৩০৩

# [ Govt. Aided ] Affiliated to University of Kalyani

### DOMKAL GIRLS' COLLEGE ESTD-2011 Domkal, Murshidabad, 742303