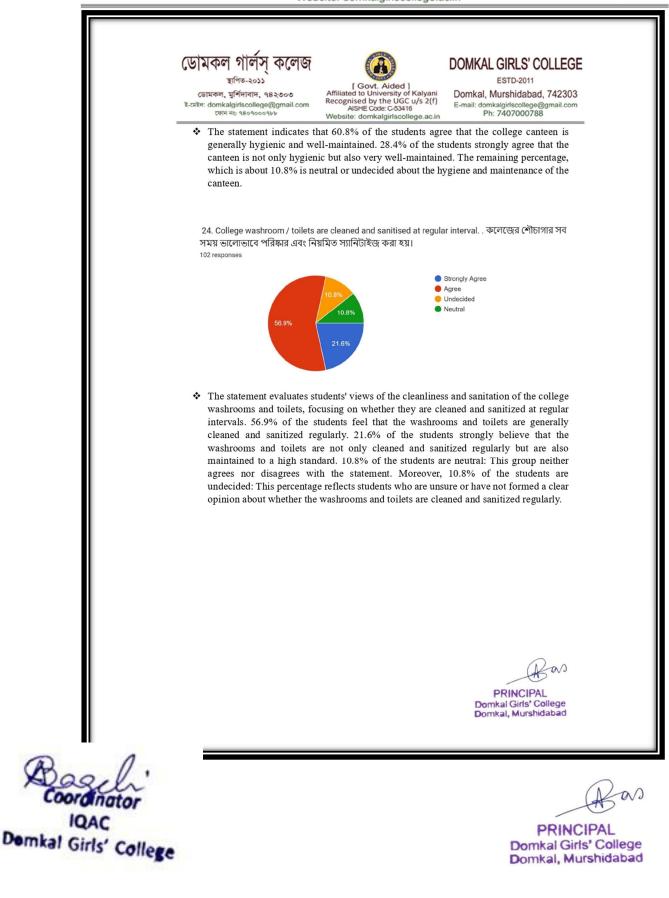

30.0% of the students strongly and 20.0% agree, 20.0% undecided, 30.0% Neutral that the students are provided with enough and clean drinking water.

22. College canteen is hygienic and maintained I.

25.0% of the students strongly and 33.3% agree, 33.3% undecided, 8.3% Neutral that the college canteen is hygienic and well maintained.