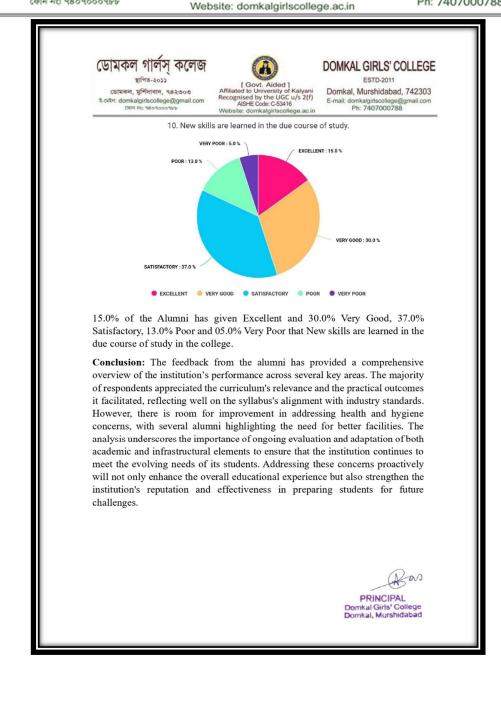

#### **ALUMNI FEEDBAK FROM ANALYSIS**

| ডোমকল গালস্ কলেজ<br>ছাপত-২০০১<br>ভোমতল, মৰ্শিদাবাদ, ৭৪২০০০<br>মৰ্শিনিৰিবৈ to University of Kalyani<br>Affiliated to University of Kalyani<br>Domkal. GIRLS' COLLEGE<br>ESTD-2011<br>Domkal. Murshidabad, 742303                                                                                                                                                                                                                                                                                      |  |  |  |  |
|------------------------------------------------------------------------------------------------------------------------------------------------------------------------------------------------------------------------------------------------------------------------------------------------------------------------------------------------------------------------------------------------------------------------------------------------------------------------------------------------------|--|--|--|--|
| ভোমৰন্স, মুৰ্শিদাবাদ, ৭৪২০০০ Affiliated to University of Kalyani<br>হকেইন: domkalgirlscollege@gmail.com<br>ফোন ন্ট ৭৪০৭০০৩৮৮ Website: domkalgirlscollege.ac.in Ph: 7407000788                                                                                                                                                                                                                                                                                                                        |  |  |  |  |
| ALUMNI FEEDBACK FORM ANALYSIS<br>ON                                                                                                                                                                                                                                                                                                                                                                                                                                                                  |  |  |  |  |
| ACADEMIC PERFORMANCE AND AMBIENCE OF<br>THE INSTITUTION (2018-2019)                                                                                                                                                                                                                                                                                                                                                                                                                                  |  |  |  |  |
| <b>Introduction:</b> This analysis examines feedback from 100 alumni regarding various aspects of their educational experience, focusing on syllabus, outcomes, health, hygiene, and other facilities. The feedback offers insights into the effectiveness of the curriculum, the impact on career readiness, and the quality of campus amenities. By evaluating these parameters, the analysis aims to identify strengths and areas for improvement to enhance the overall educational environment. |  |  |  |  |
| <ol> <li>The programme enables the graduate to contribute to the society in a professional,<br/>responsible and ethical manner.</li> </ol>                                                                                                                                                                                                                                                                                                                                                           |  |  |  |  |
| VERY POOR : 3.0 %<br>POOR : 8.0 %<br>SATISFACTORY : 19.0 %                                                                                                                                                                                                                                                                                                                                                                                                                                           |  |  |  |  |
| GOOD : 40.0 %                                                                                                                                                                                                                                                                                                                                                                                                                                                                                        |  |  |  |  |
|                                                                                                                                                                                                                                                                                                                                                                                                                                                                                                      |  |  |  |  |
| PRINCIPAL<br>Domkal Girls' College<br>Domkal, Murshidabad                                                                                                                                                                                                                                                                                                                                                                                                                                            |  |  |  |  |