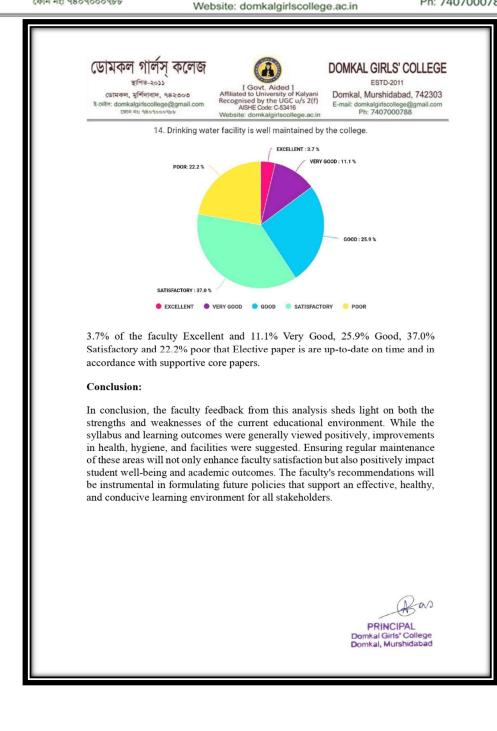

as

ESTD-2011

Domkal, Murshidabad, 742303 E-mail: domkalgirlscollege@gmail.com Ph: 7407000788

14. Drinking water facility is well maintained by the college.

9.8% of the faculty Excellent and 14.2% Very Good, 39.3% Good, 45% Satisfactory and 19.0% poor that Elective paper is are up-to-date on time and in accordance with supportive core papers.

#### **Conclusion:**

In conclusion, the faculty feedback from this analysis sheds light on both the strengths and weaknesses of the current educational environment. While the syllabus and learning outcomes were generally viewed positively, improvements in health, hygiene, and facilities were suggested. Ensuring regular maintenance of these areas will not only enhance faculty satisfaction but also positively impact student well-being and academic outcomes. The faculty's recommendations will be instrumental in formulating future policies that support an effective, healthy, and conducive learning environment for all stakeholders.