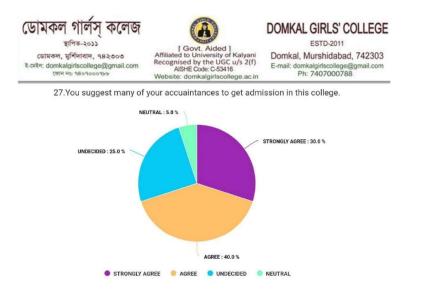

Coordinator IQAC Demkal Girls' College

as

30.0% of the students strongly and 40.0% agree, 25.0% undecided, 5.0% Neutral that they suggest their acquaintances to seek admission in the college.

Coordinator IQAC Demkal Girls' College