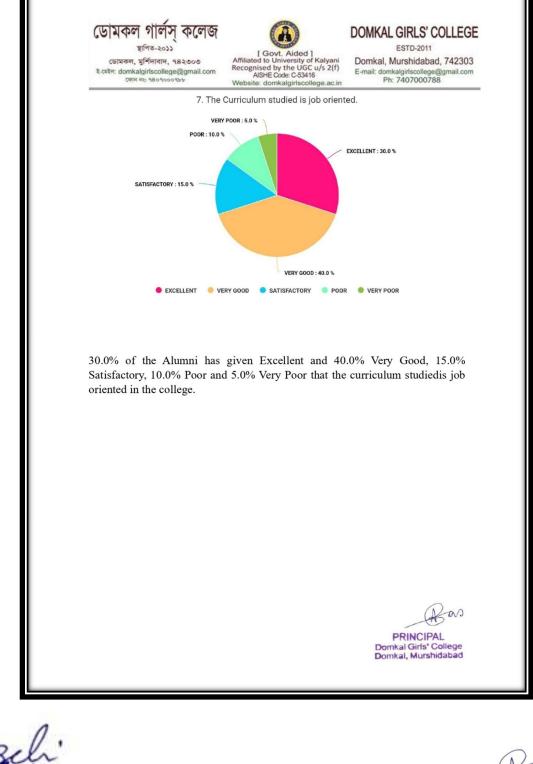

#### **ALUMNI FEEDBAK FROM ANALYSIS**

| ডোমকল গালস্ কলেজ<br>ছাপত-২০০১<br>ভোমতল, মৰ্শিদাবাদ, ৭৪২০০০<br>মৰ্শিনিৰিবৈ to University of Kalyani<br>Affiliated to University of Kalyani<br>Domkal. GIRLS' COLLEGE<br>ESTD-2011<br>Domkal. Murshidabad, 742303                                                                                                                                                                                                                                                                                      |  |  |  |  |
|------------------------------------------------------------------------------------------------------------------------------------------------------------------------------------------------------------------------------------------------------------------------------------------------------------------------------------------------------------------------------------------------------------------------------------------------------------------------------------------------------|--|--|--|--|
| ভোমৰন্স, মুৰ্শিদাবাদ, ৭৪২০০০ Affiliated to University of Kalyani<br>হকেইন: domkalgirlscollege@gmail.com<br>ফোন ন্ট ৭৪০৭০০৩৮৮ Website: domkalgirlscollege.ac.in Ph: 7407000788                                                                                                                                                                                                                                                                                                                        |  |  |  |  |
| ALUMNI FEEDBACK FORM ANALYSIS<br>ON                                                                                                                                                                                                                                                                                                                                                                                                                                                                  |  |  |  |  |
| ACADEMIC PERFORMANCE AND AMBIENCE OF<br>THE INSTITUTION (2018-2019)                                                                                                                                                                                                                                                                                                                                                                                                                                  |  |  |  |  |
| <b>Introduction:</b> This analysis examines feedback from 100 alumni regarding various aspects of their educational experience, focusing on syllabus, outcomes, health, hygiene, and other facilities. The feedback offers insights into the effectiveness of the curriculum, the impact on career readiness, and the quality of campus amenities. By evaluating these parameters, the analysis aims to identify strengths and areas for improvement to enhance the overall educational environment. |  |  |  |  |
| <ol> <li>The programme enables the graduate to contribute to the society in a professional,<br/>responsible and ethical manner.</li> </ol>                                                                                                                                                                                                                                                                                                                                                           |  |  |  |  |
| VERY POOR : 3.0 %<br>POOR : 8.0 %<br>SATISFACTORY : 19.0 %                                                                                                                                                                                                                                                                                                                                                                                                                                           |  |  |  |  |
| GOOD : 40.0 %                                                                                                                                                                                                                                                                                                                                                                                                                                                                                        |  |  |  |  |
|                                                                                                                                                                                                                                                                                                                                                                                                                                                                                                      |  |  |  |  |
| PRINCIPAL<br>Domkal Girls' College<br>Domkal, Murshidabad                                                                                                                                                                                                                                                                                                                                                                                                                                            |  |  |  |  |