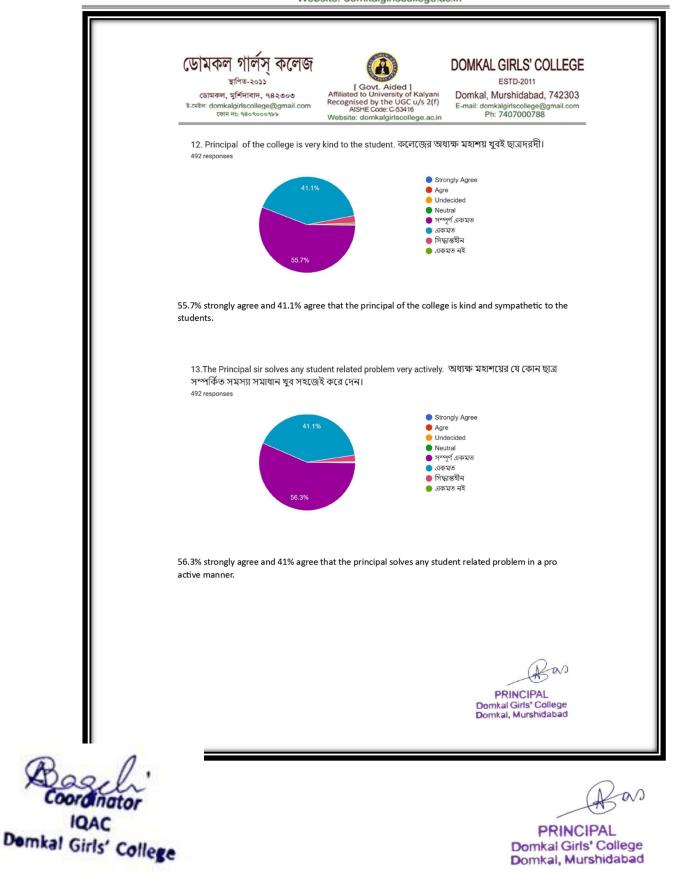

49.0% of the students strongly and 31.0% agree, 15.0% undecided, 5.0% Neutral that the principal of the college is kind and sympathetic to the students.

> as PRINCIPAL Domkal Girls' College Domkal, Murshidabad

Coo

IQAC Demkal Girls' College

w

ESTD-2011

Domkal, Murshidabad, 742303 E-mail: domkalgirlscollege@gmail.com Ph: 7407000788

25.0% of the students strongly and 33.3% agree, 41.7% undecided, 0.0% Neutral that the principal solves any student related problem in a pro-active manner.