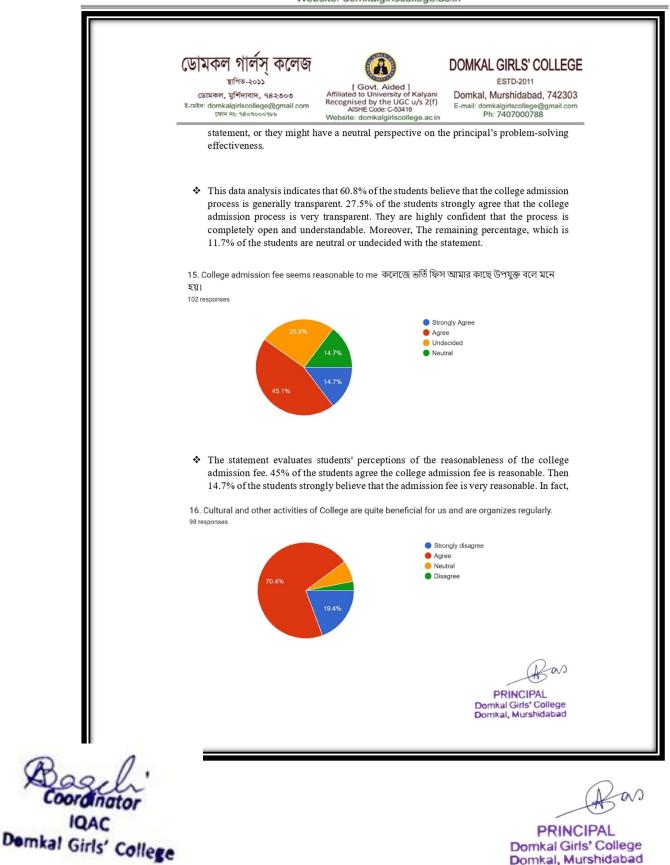

15. College admission fee seems reasonable to me. কলেজের ভর্তি ফিস আমার কাছে উপযুক্ত বলে মনে হয়।

45.0% of the students strongly and 35.0% agree, 15.0% undecided, 5.0% Neutral about the reasonableness of the college admission fee.

Coordina ator Domkal Girls' College

as

ESTD-2011

Domkal, Murshidabad, 742303 E-mail: domkalgirlscollege@gmail.com Ph: 7407000788

30.0% of the students strongly and 50.0% agree, 10.0% undecided, 10.0% Neutral that cultural and other extra- curricular activities of college are highly beneficial for the students.