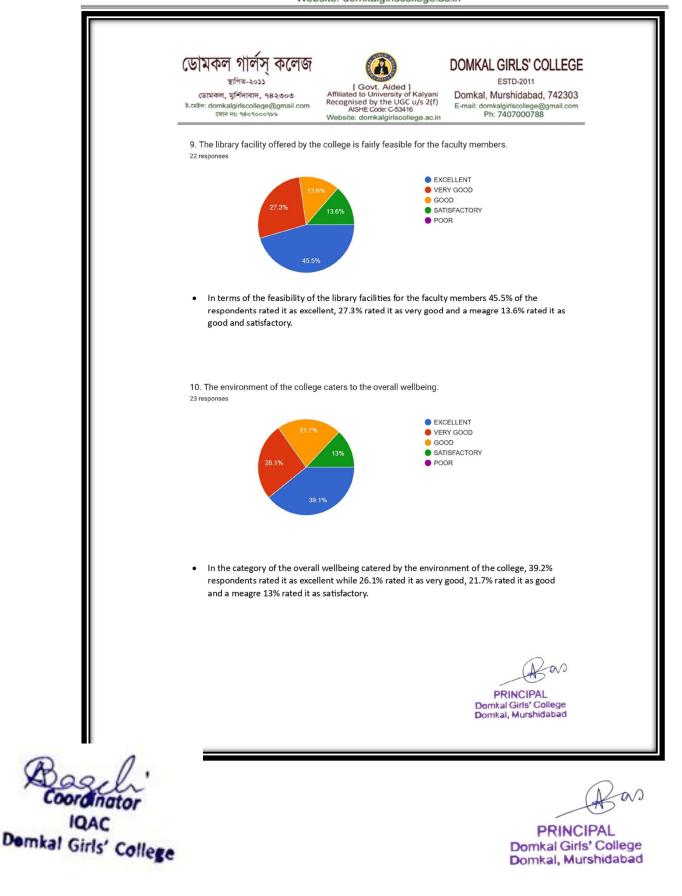

as A PRINCIPAL Domkal Girls' College Domkal, Murshidabad

Coordinator IQAC Demkal Girls' College

as

ESTD-2011

Domkal, Murshidabad, 742303 E-mail: domkalgirlscollege@gmail.com Ph: 7407000788

59.8% of the faculty Excellent and 14.2% Very Good, 19.3% Good, 15% Satisfactory that library facilities are offered by the college in fairy feasible for the faculty members.

Coordinator IQAC Demkal Girls' College

as

ESTD-2011

Domkal, Murshidabad, 742303 E-mail: domkalgirlscollege@gmail.com Ph: 7407000788

10. The Environment of the college caters to the overall wellbeing.

39.8% of the faculty Excellent and 24.2% Very Good, 29.3% Good, 15% Satisfactory that environment of the college caters to the overall wellbeing.