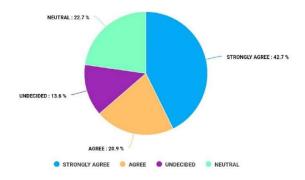

9. Computer classes in college have helped to increase computer knowledge a lot. কলেজের কম্পিউটার ক্লাসে কম্পিউটার জ্ঞান অর্জনের সাহায্য করে।

42.7% of the students strongly and 20.9% agree, 13.6% undecided, 22.0% Neutral that computer classes in the college have helped to increase computer knowledge immensely among the students.