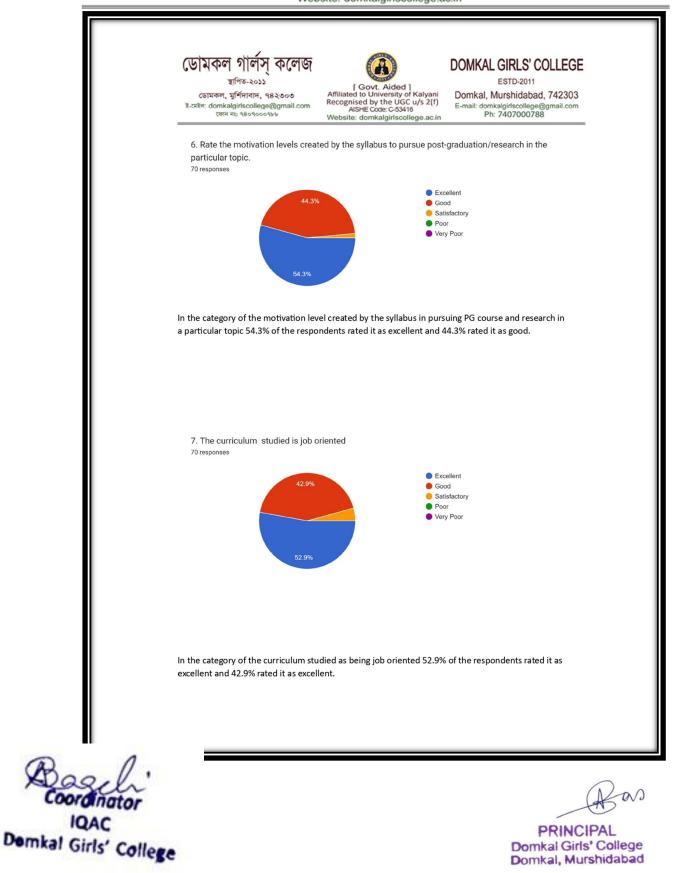

> in A PRINCIPAL Domkal Girls' College Domkal, Murshidabad

Coordinator IQAC Demkal Girls' College

as

ESTD-2011

Domkal, Murshidabad, 742303 E-mail: domkalgirlscollege@gmail.com Ph: 7407000788

38.0% of the students strongly and 22.0% agree, 20.0% undecided, 20.0% Neutral that the teachers seem to be inspired by his/her knowledge in the subject.

Coordinator IQAC Demkal Girls' College

as

ESTD-2011

Domkal, Murshidabad, 742303 E-mail: domkalgirlscollege@gmail.com Ph: 7407000788

45.0% of the students strongly and 35.0% agree, 15.0% undecided, 5.0% Neutral that the departmental teachers are helpful in academic matters.