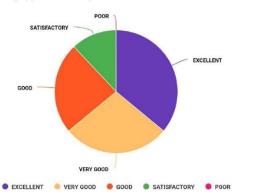

1. Curriculum is up-to-date, need based & application oriented.

59.8% of the faculty Excellent and 19.2% Very Good, 19.3% Good, 10% Satisfactory that Curriculum are up-to-date on time and in accordance with the need based & application Oriented.

as PRINCIPAL Domkal Girls' College Domkal, Murshidabad

Coordinator IQAC Demkal Girls' College

as

ESTD-2011

Domkal, Murshidabad, 742303 E-mail: domkalgirlscollege@gmail.com Ph: 7407000788

59.8% of the faculty Excellent and 14.2% Very Good, 19.3% Good, 15% Satisfactory that Elective paper is up-to-date on time and in accordance with supportive core papers.

> as PRINCIPAL Domkal Girls' College Domkal, Murshidabad

Coordinator IQAC Demkal Girls' College

as

59.8% of the faculty Excellent and 14.2% Very Good, 19.3% Good, 15% Satisfactory that Course Outcomes are contributes to the fulfilment of outcomes.

as PRINCIPAL Domkal Girls' College Domkal, Murshidabad

Coordinator IQAC Demkal Girls' College

as

49.8% of the faculty Excellent and 24.2% Very Good, 19.3% Good, 15% Satisfactory that Entrepreneurship courses are up-to-date on time and in accordance with curriculum design focuses students on the launching and running of business.

AISHE Code: C-53416

Website: domkalgirlscollege.ac.in

20.0% of the faculty Excellent and 40.0% Very Good, 20.0% Good, 12% Satisfactory, 8.0% Poor that OBE attainment of Your course core papers.

as

PRINCIPAL Domkal Girls' College Domkal, Murshidabad

ESTD-2011

Domkal, Murshidabad, 742303 E-mail: domkalgirlscollege@gmail.com Ph: 7407000788

69.8% of the faculty Excellent and 10.2% Very Good, 19.3% Good, 15% Satisfactory and others that opportunity to contribute/Participate in various committees are up-to-date on time and in accordance with supportive FDPs Conferences and Workshops.

59.8% of the faculty Excellent and 14.2% Very Good, 19.3% Good, 15% Satisfactory that Learning Opportunities for your career advancement in the institution.

Coordinator IQAC Demkal Girls' College

as

ESTD-2011

Domkal, Murshidabad, 742303 E-mail: domkalgirlscollege@gmail.com Ph: 7407000788

49.8% of the faculty Excellent and 24.2% Very Good, 19.3% Good, 15% Satisfactory that Board of Studies ensures that currents trends are include in the syllabus relevant to the institution.

as A PRINCIPAL Domkal Girls' College Domkal, Murshidabad

Coordinator IQAC Demkal Girls' College

as

ESTD-2011

Domkal, Murshidabad, 742303 E-mail: domkalgirlscollege@gmail.com Ph: 7407000788

59.8% of the faculty Excellent and 14.2% Very Good, 19.3% Good, 15% Satisfactory that library facilities are offered by the college in fairy feasible for the faculty members.

Coordinator IQAC Demkal Girls' College

as

ESTD-2011

Domkal, Murshidabad, 742303 E-mail: domkalgirlscollege@gmail.com Ph: 7407000788

10. The Environment of the college caters to the overall wellbeing.

39.8% of the faculty Excellent and 24.2% Very Good, 29.3% Good, 15% Satisfactory that environment of the college caters to the overall wellbeing.

20.0% of the faculty Excellent and 20.0% Very Good, 29.0% Good, 41.0% Satisfactory that Proper Hygiene Practices are maintained on time and in accordance with supportive core papers.

Coordinator IQAC Demkal Girls' College

as

ESTD-2011

Domkal, Murshidabad, 742303 E-mail: domkalgirlscollege@gmail.com Ph: 7407000788

12. Wi-Fi facility offered by the college is remarkable.

59.8% of the faculty Excellent and 14.2% Very Good, 19.3% Good, 15% Satisfactory that Wi-fi facility are offered by the college is remarkable.

19.8% of the faculty Excellent and 14.2% Very Good, 19.3% Good, 45% Satisfactory and 15% poor that Elective paper is are up-to-date on time and in accordance with supportive core papers.

Coordinator IQAC Demkal Girls' College

as

ESTD-2011

Domkal, Murshidabad, 742303 E-mail: domkalgirlscollege@gmail.com Ph: 7407000788

14. Drinking water facility is well maintained by the college.

9.8% of the faculty Excellent and 14.2% Very Good, 39.3% Good, 45% Satisfactory and 19.0% poor that Elective paper is are up-to-date on time and in accordance with supportive core papers.