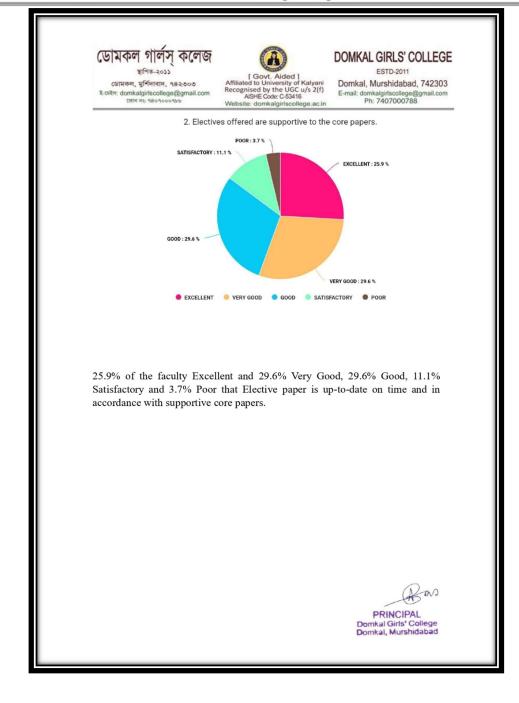

as PRINCIPAL Domkal Girls' College Domkal, Murshidabad

Coordinator IQAC Demkal Girls' College

as

ESTD-2011

Domkal, Murshidabad, 742303 E-mail: domkalgirlscollege@gmail.com Ph: 7407000788

59.8% of the faculty Excellent and 14.2% Very Good, 19.3% Good, 15% Satisfactory that Elective paper is up-to-date on time and in accordance with supportive core papers.