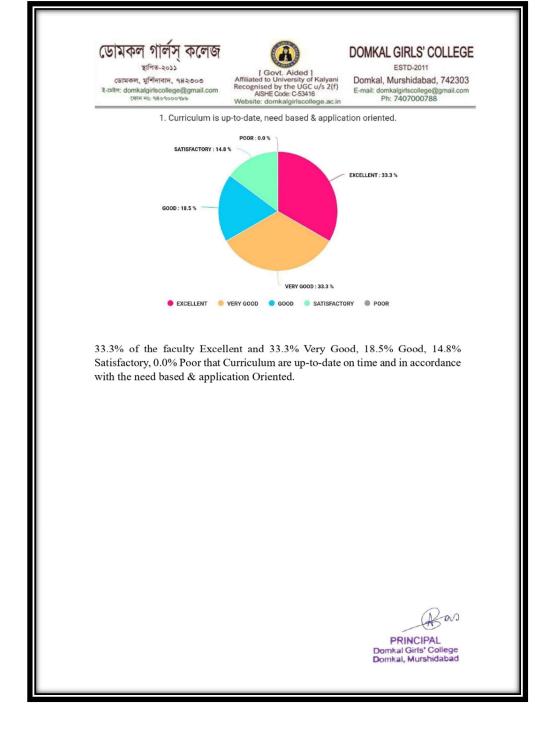

1. Curriculum is up-to-date, need based & application oriented.

59.8% of the faculty Excellent and 19.2% Very Good, 19.3% Good, 10% Satisfactory that Curriculum are up-to-date on time and in accordance with the need based & application Oriented.