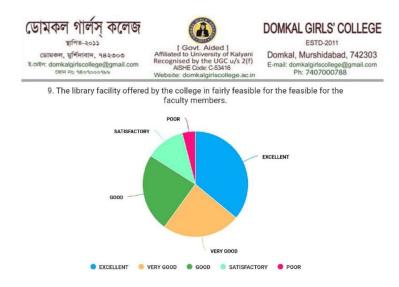

as A PRINCIPAL Domkal Girls' College Domkal, Murshidabad

Coordinator IQAC Demkal Girls' College

as

ESTD-2011

Domkal, Murshidabad, 742303 E-mail: domkalgirlscollege@gmail.com Ph: 7407000788

59.8% of the faculty Excellent and 14.2% Very Good, 19.3% Good, 15% Satisfactory that library facilities are offered by the college in fairy feasible for the faculty members.