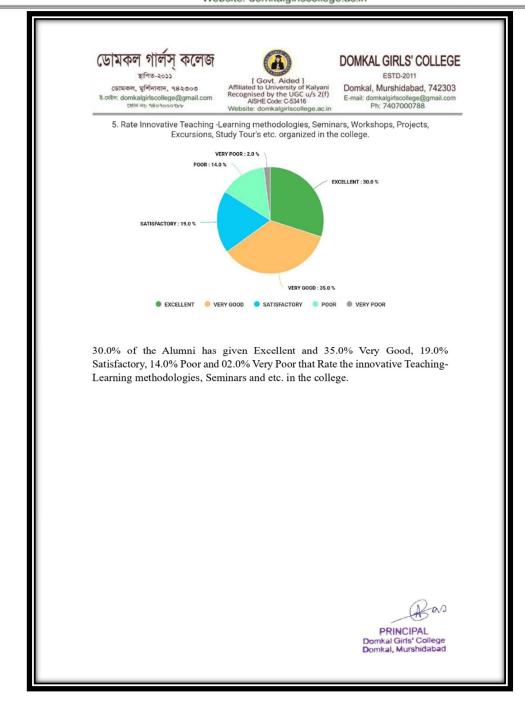

#### **ALUMNI FEEDBAK FROM ANALYSIS**

| ডোমকল গালস্ কলেজ<br>ছাপত-২০০১<br>ভোমতল, মৰ্শিদাবাদ, ৭৪২০০০<br>মৰ্শিনিৰিবৈ to University of Kalyani<br>Affiliated to University of Kalyani<br>Domkal. GIRLS' COLLEGE<br>ESTD-2011<br>Domkal. Murshidabad, 742303                                                                                                                                                                                                                                                                                      |  |  |  |  |
|------------------------------------------------------------------------------------------------------------------------------------------------------------------------------------------------------------------------------------------------------------------------------------------------------------------------------------------------------------------------------------------------------------------------------------------------------------------------------------------------------|--|--|--|--|
| ভোমৰন্স, মুৰ্শিদাবাদ, ৭৪২০০০ Affiliated to University of Kalyani<br>হকেইন: domkalgirlscollege@gmail.com<br>ফোন ন্ট ৭৪০৭০০৩৮৮ Website: domkalgirlscollege.ac.in Ph: 7407000788                                                                                                                                                                                                                                                                                                                        |  |  |  |  |
| ALUMNI FEEDBACK FORM ANALYSIS<br>ON                                                                                                                                                                                                                                                                                                                                                                                                                                                                  |  |  |  |  |
| ACADEMIC PERFORMANCE AND AMBIENCE OF<br>THE INSTITUTION (2018-2019)                                                                                                                                                                                                                                                                                                                                                                                                                                  |  |  |  |  |
| <b>Introduction:</b> This analysis examines feedback from 100 alumni regarding various aspects of their educational experience, focusing on syllabus, outcomes, health, hygiene, and other facilities. The feedback offers insights into the effectiveness of the curriculum, the impact on career readiness, and the quality of campus amenities. By evaluating these parameters, the analysis aims to identify strengths and areas for improvement to enhance the overall educational environment. |  |  |  |  |
| <ol> <li>The programme enables the graduate to contribute to the society in a professional,<br/>responsible and ethical manner.</li> </ol>                                                                                                                                                                                                                                                                                                                                                           |  |  |  |  |
| VERY POOR : 3.0 %<br>POOR : 8.0 %<br>SATISFACTORY : 19.0 %                                                                                                                                                                                                                                                                                                                                                                                                                                           |  |  |  |  |
| GOOD : 40.0 %                                                                                                                                                                                                                                                                                                                                                                                                                                                                                        |  |  |  |  |
|                                                                                                                                                                                                                                                                                                                                                                                                                                                                                                      |  |  |  |  |
| PRINCIPAL<br>Domkal Girls' College<br>Domkal, Murshidabad                                                                                                                                                                                                                                                                                                                                                                                                                                            |  |  |  |  |