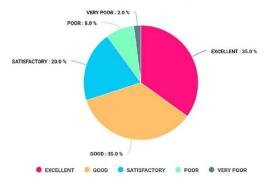

#### **ALUMNI FEEDBAK FROM ANALYSIS**

| ডোমকল গালস্ কলেজ<br>ছাপত-২০০১<br>ভোমতল, মৰ্শিদাবাদ, ৭৪২০০০<br>মৰ্শিনিৰিবৈ to University of Kalyani<br>Affiliated to University of Kalyani<br>Domkal. GIRLS' COLLEGE<br>ESTD-2011<br>Domkal. Murshidabad, 742303                                                                                                                                                                                                                                                                                      |  |  |  |  |
|------------------------------------------------------------------------------------------------------------------------------------------------------------------------------------------------------------------------------------------------------------------------------------------------------------------------------------------------------------------------------------------------------------------------------------------------------------------------------------------------------|--|--|--|--|
| ভোমৰন্স, মুৰ্শিদাবাদ, ৭৪২০০০ Affiliated to University of Kalyani<br>হকেইন: domkalgirlscollege@gmail.com<br>ফোন ন্ট ৭৪০৭০০৩৮৮ Website: domkalgirlscollege.ac.in Ph: 7407000788                                                                                                                                                                                                                                                                                                                        |  |  |  |  |
| ALUMNI FEEDBACK FORM ANALYSIS<br>ON                                                                                                                                                                                                                                                                                                                                                                                                                                                                  |  |  |  |  |
| ACADEMIC PERFORMANCE AND AMBIENCE OF<br>THE INSTITUTION (2018-2019)                                                                                                                                                                                                                                                                                                                                                                                                                                  |  |  |  |  |
| <b>Introduction:</b> This analysis examines feedback from 100 alumni regarding various aspects of their educational experience, focusing on syllabus, outcomes, health, hygiene, and other facilities. The feedback offers insights into the effectiveness of the curriculum, the impact on career readiness, and the quality of campus amenities. By evaluating these parameters, the analysis aims to identify strengths and areas for improvement to enhance the overall educational environment. |  |  |  |  |
| <ol> <li>The programme enables the graduate to contribute to the society in a professional,<br/>responsible and ethical manner.</li> </ol>                                                                                                                                                                                                                                                                                                                                                           |  |  |  |  |
| VERY POOR : 3.0 %<br>POOR : 8.0 %<br>SATISFACTORY : 19.0 %                                                                                                                                                                                                                                                                                                                                                                                                                                           |  |  |  |  |
| GOOD : 40.0 %                                                                                                                                                                                                                                                                                                                                                                                                                                                                                        |  |  |  |  |
|                                                                                                                                                                                                                                                                                                                                                                                                                                                                                                      |  |  |  |  |
| PRINCIPAL<br>Domkal Girls' College<br>Domkal, Murshidabad                                                                                                                                                                                                                                                                                                                                                                                                                                            |  |  |  |  |