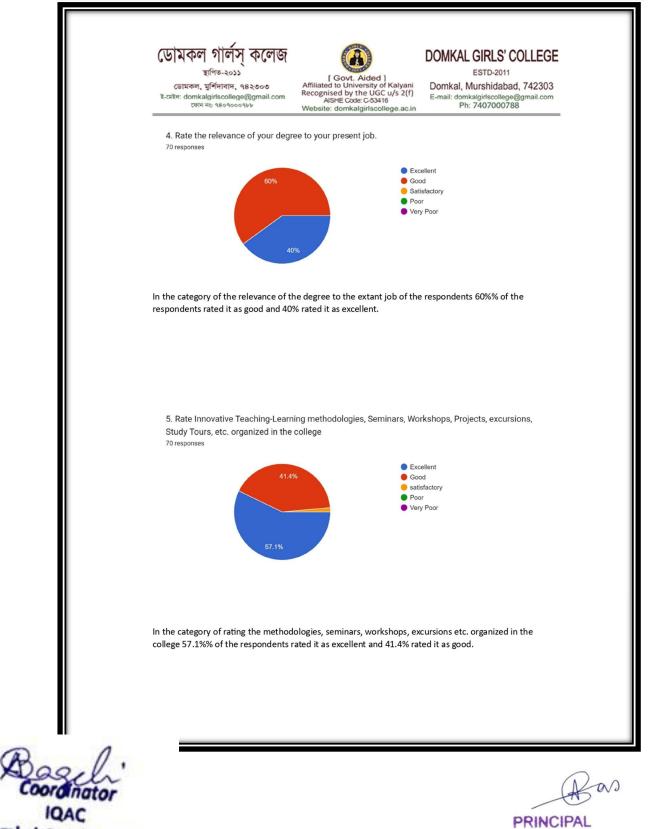

w

PRINCIPAL Domkal Girls' College Domkal, Murshidabad

IQAC Demkal Girls' College

as

ESTD-2011

Domkal, Murshidabad, 742303 E-mail: domkalgirlscollege@gmail.com Ph: 7407000788

56.8% of the students strongly and 24.0% agree, 15.0% undecided, 5.0% Neutral that classes are held on time and in accordance with the scheduled routine.

w PRINCIPAL Domkal Girls' College Domkal, Murshidabad

Coordinator IQAC Demkal Girls' College

as

ESTD-2011

Domkal, Murshidabad, 742303 E-mail: domkalgirlscollege@gmail.com Ph: 7407000788

30.0% of the students strongly and 46.0% agree, 14.0% undecided, 10.0% Neutral that the syllabus is completed well before examinations.