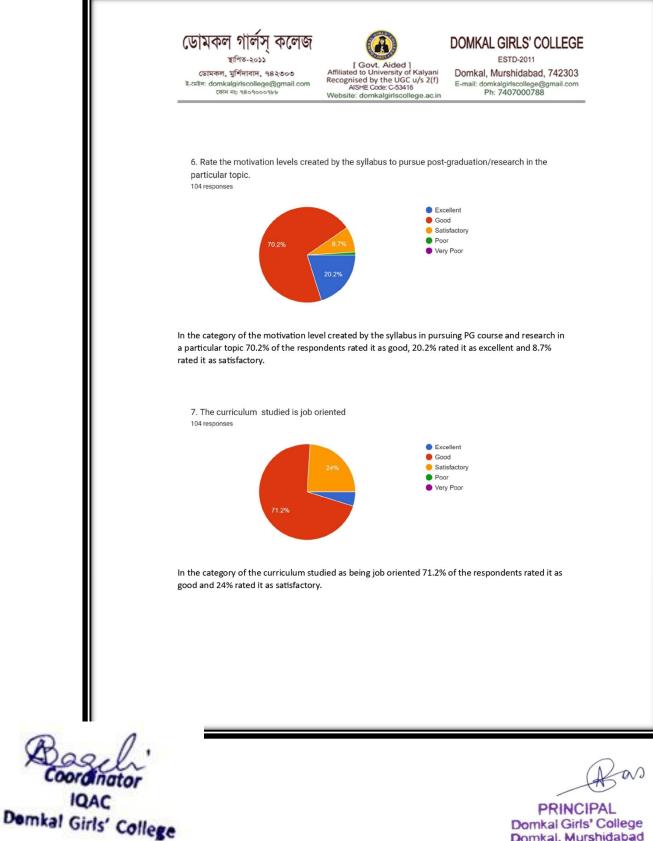

### INTERNALQUALITYASSURANCECELL (IQAC)

### 2021-2022

- 1. The OrientationProgrammeforthenewlyadmitted 1st-semester students hasbeen organised to inform them about the CBCS curriculum, examination pattern, facilities, andother college activities.
- 2. Academic Calendar, Routine and Lesson plans have been published on he website through self-developed LMS.
- 3. Various Add-on/certificate courses have been conducted by different departments to facilitate the students withbetter opportunities of skill development and more than 30% students enrolled in those courses.
- 4. Reform in the Continuous Evaluation System has been done to accommodate theevaluationsystemoftherevisedcurriculumunderCBCS,especiallyduring the pandemic.
- 5. UpgradationoftheERPhasbeendonetoaccommodateupdatesintheattendance, scholarship, fees module, feedback, internal evaluation and onlineexaminationofthestudents.
- 6. The institution has participated in NIRF and AISHE.
- 7. RegularmeetingsareconductedbyIQACforplanning, executionandmonitoring of the quality enhancement of the departments and other academicand administrative bodies.
- 8. Reform in the Mentoring system has been done to equip the students with betterfacilities and several programmes have been organized to counsel the studentsduring lockdown to take care of their mental health.
- 9. The websitehasbeenupgradedtopageresponsivemodeforeasyaccesstostudents.
- 10. Onlineclasses, workshops, seminars and we binars on a cademic and healthis sues have