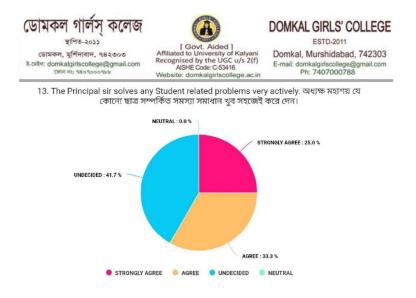

Coo

IQAC Demkal Girls' College

w

ESTD-2011

Domkal, Murshidabad, 742303 E-mail: domkalgirlscollege@gmail.com Ph: 7407000788

25.0% of the students strongly and 33.3% agree, 41.7% undecided, 0.0% Neutral that the principal solves any student related problem in a pro-active manner.