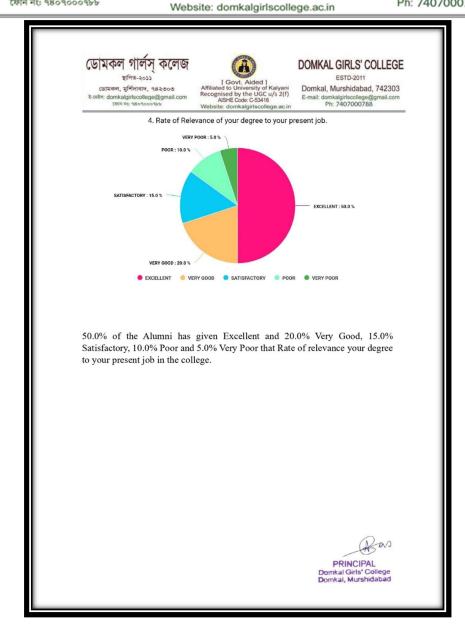

#### **ALUMNI FEEDBAK FROM ANALYSIS**

| ডোমকল গালস্ কলেজ<br>ছাপত-২০০১<br>ভোমতল, মৰ্শিদাবাদ, ৭৪২০০০<br>মৰ্শিনিৰিবৈ to University of Kalyani<br>Affiliated to University of Kalyani<br>Domkal. GIRLS' COLLEGE<br>ESTD-2011<br>Domkal. Murshidabad, 742303                                                                                                                                                                                                                                                                                      |  |  |  |  |
|------------------------------------------------------------------------------------------------------------------------------------------------------------------------------------------------------------------------------------------------------------------------------------------------------------------------------------------------------------------------------------------------------------------------------------------------------------------------------------------------------|--|--|--|--|
| ভোমৰন্স, মুৰ্শিদাবাদ, ৭৪২০০০ Affiliated to University of Kalyani<br>হকেইন: domkalgirlscollege@gmail.com<br>ফোন ন্ট ৭৪০৭০০৩৮৮ Website: domkalgirlscollege.ac.in Ph: 7407000788                                                                                                                                                                                                                                                                                                                        |  |  |  |  |
| ALUMNI FEEDBACK FORM ANALYSIS<br>ON                                                                                                                                                                                                                                                                                                                                                                                                                                                                  |  |  |  |  |
| ACADEMIC PERFORMANCE AND AMBIENCE OF<br>THE INSTITUTION (2018-2019)                                                                                                                                                                                                                                                                                                                                                                                                                                  |  |  |  |  |
| <b>Introduction:</b> This analysis examines feedback from 100 alumni regarding various aspects of their educational experience, focusing on syllabus, outcomes, health, hygiene, and other facilities. The feedback offers insights into the effectiveness of the curriculum, the impact on career readiness, and the quality of campus amenities. By evaluating these parameters, the analysis aims to identify strengths and areas for improvement to enhance the overall educational environment. |  |  |  |  |
| <ol> <li>The programme enables the graduate to contribute to the society in a professional,<br/>responsible and ethical manner.</li> </ol>                                                                                                                                                                                                                                                                                                                                                           |  |  |  |  |
| VERY POOR : 3.0 %<br>POOR : 8.0 %<br>SATISFACTORY : 19.0 %                                                                                                                                                                                                                                                                                                                                                                                                                                           |  |  |  |  |
| GOOD : 40.0 %                                                                                                                                                                                                                                                                                                                                                                                                                                                                                        |  |  |  |  |
|                                                                                                                                                                                                                                                                                                                                                                                                                                                                                                      |  |  |  |  |
| PRINCIPAL<br>Domkal Girls' College<br>Domkal, Murshidabad                                                                                                                                                                                                                                                                                                                                                                                                                                            |  |  |  |  |

Bagch' Coordinator IQAC Demkal Girls' College

w

স্থাপিত-২০১১

ডোমকল, মুর্শিদাবাদ, ৭৪২৩০৩ ই-মেইল: domkalgirlscollege@gmail.com ফোন নং: ৭৪০৭০০০৭৮৮

Website: domkalgirlscollege.ac.in

ESTD-2011

Domkal, Murshidabad, 742303 E-mail: domkalgirlscollege@gmail.com Ph: 7407000788