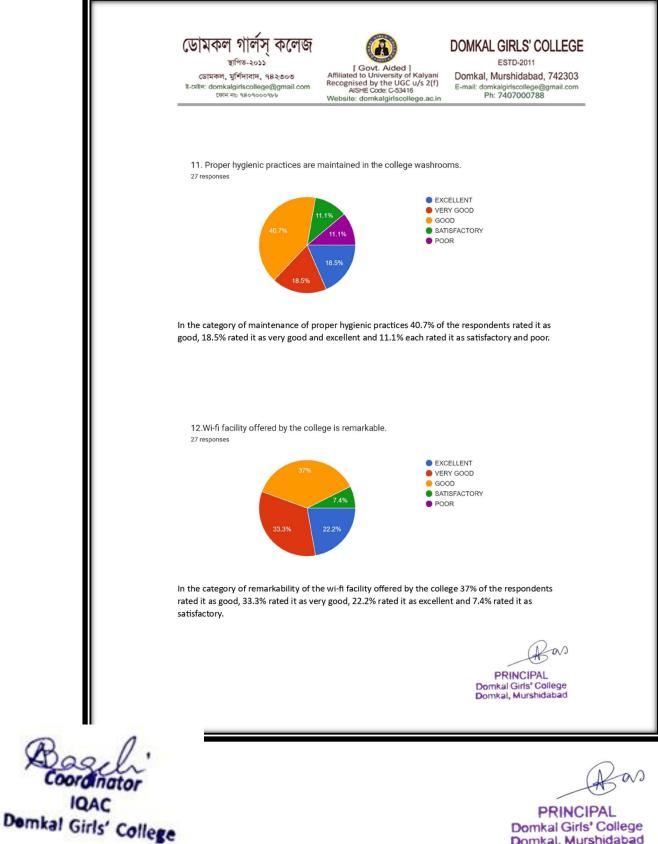

as A PRINCIPAL Domkal Girls' College Domkal, Murshidabad

Coordinator IQAC Demkal Girls' College

as

ESTD-2011

Domkal, Murshidabad, 742303 E-mail: domkalgirlscollege@gmail.com Ph: 7407000788

11. Proper hygienic Practices are maintained in the college washrooms.

20.0% of the faculty Excellent and 20.0% Very Good, 29.0% Good, 41.0% Satisfactory that Proper Hygiene Practices are maintained on time and in accordance with supportive core papers.

Coordinator IQAC Demkal Girls' College

as

ESTD-2011

Domkal, Murshidabad, 742303 E-mail: domkalgirlscollege@gmail.com Ph: 7407000788

12. Wi-Fi facility offered by the college is remarkable.

59.8% of the faculty Excellent and 14.2% Very Good, 19.3% Good, 15% Satisfactory that Wi-fi facility are offered by the college is remarkable.

> as A PRINCIPAL Domkal Girls' College Domkal, Murshidabad

Coordinator IQAC Demkal Girls' College

as

ESTD-2011

Domkal, Murshidabad, 742303 E-mail: domkalgirlscollege@gmail.com Ph: 7407000788

13. The College canteen is well maintained in terms of hygiene and health.