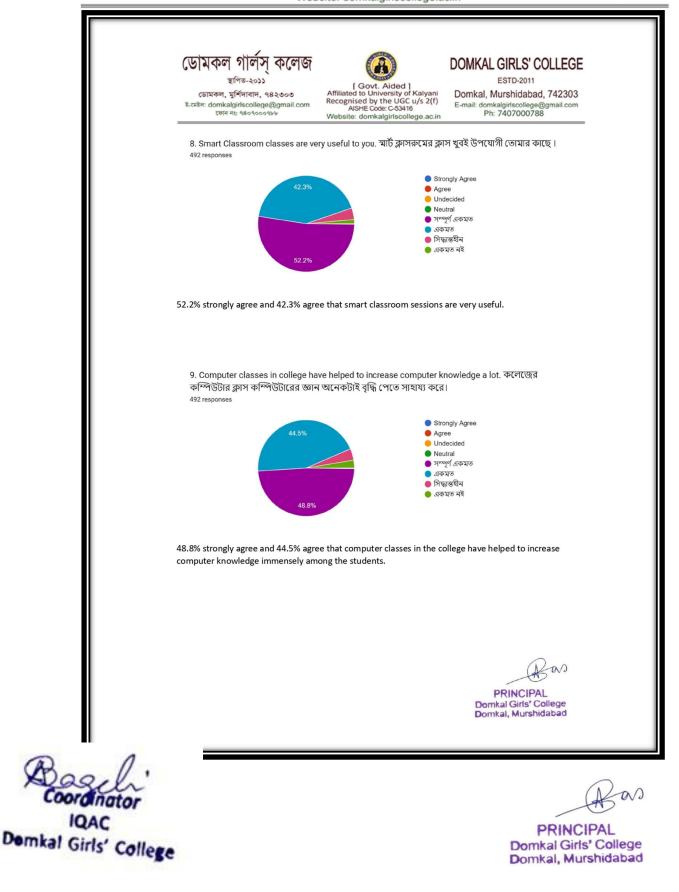

8. Smart Classroom classes are very useful to you. স্মার্ট ক্লাসরুমের ক্লাস খুব উপযোগী তোমার কাছে।

> PRINCIPAL Domkal Girls' College Domkal, Murshidabad

Demkal Girls' College

w

স্থাপিত-২০১১

ডোমকল, মুর্শিদাবাদ, ৭৪২৩০৩ ই-মেইল: domkalgirlscollege@gmail.com ফোন নং: ৭৪০৭০০০৭৮৮

#### DOMKAL GIRLS' COLLEGE ESTD-2011

Domkal, Murshidabad, 742303 E-mail: domkalgirlscollege@gr Ph: 7407000788 ail.com Igirlscoll

56.0% of the students strongly and 24.0% agree, 15.0% undecided, 5.0% Neutral that smart classroom sessions are very useful.

9. Computer classes in college have helped to increase computer knowledge a lot. কলেজের কম্পিউটার ক্লাসে কম্পিউটার জ্ঞান অর্জনের সাহায্য করে।

42.7% of the students strongly and 20.9% agree, 13.6% undecided, 22.0% Neutral that computer classes in the college have helped to increase computer knowledge immensely among the students.