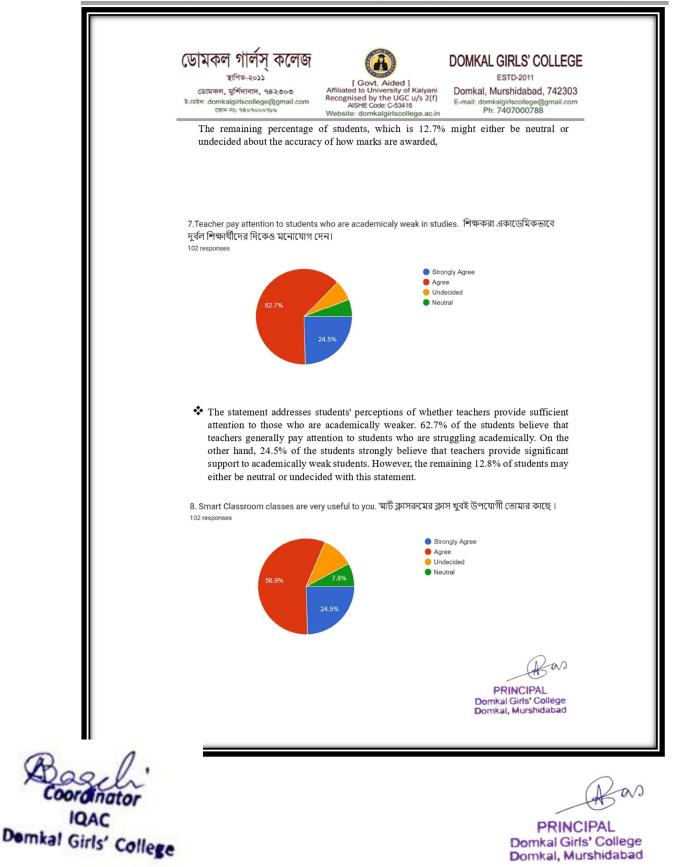

# DOMKAL GIRLS' COLLEGE

ESTD-2011

Domkal, Murshidabad, 742303 E-mail: domkalgirlscollege@gmail.com Ph: 7407000788

45.0% of the students strongly and 20.0% agree, 15.0% undecided, 20.0% Neutral that the teachers pay attention to the students who are academically weak.

8. Smart Classroom classes are very useful to you. স্মার্ট ক্লাসরুমের ক্লাস খুব উপযোগী তোমার কাছে।

> PRINCIPAL Domkal Girls' College Domkal, Murshidabad

Demkal Girls' College

w

স্থাপিত-২০১১

ডোমকল, মুর্শিদাবাদ, ৭৪২৩০৩ ই-মেইল: domkalgirlscollege@gmail.com ফোন নং: ৭৪০৭০০০৭৮৮

#### DOMKAL GIRLS' COLLEGE ESTD-2011

Domkal, Murshidabad, 742303 E-mail: domkalgirlscollege@gr Ph: 7407000788 ail.com Igirlscoll

56.0% of the students strongly and 24.0% agree, 15.0% undecided, 5.0% Neutral that smart classroom sessions are very useful.

9. Computer classes in college have helped to increase computer knowledge a lot. কলেজের কম্পিউটার ক্লাসে কম্পিউটার জ্ঞান অর্জনের সাহায্য করে।

42.7% of the students strongly and 20.9% agree, 13.6% undecided, 22.0% Neutral that computer classes in the college have helped to increase computer knowledge immensely among the students.