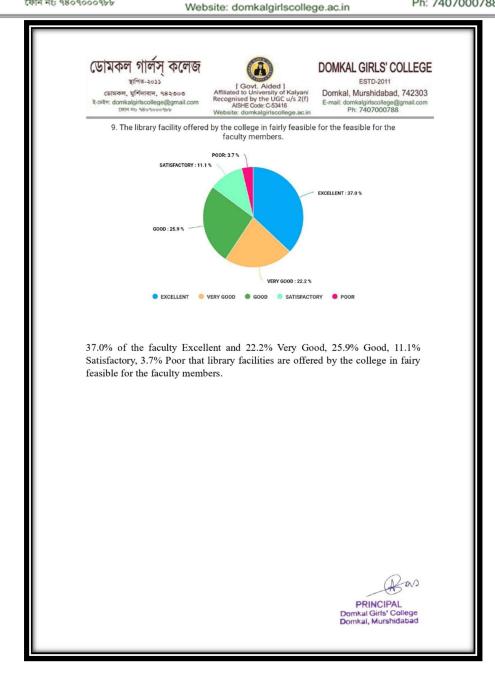

as A PRINCIPAL Domkal Girls' College Domkal, Murshidabad

Coordinator IQAC Demkal Girls' College

as

ESTD-2011

Domkal, Murshidabad, 742303 E-mail: domkalgirlscollege@gmail.com Ph: 7407000788

59.8% of the faculty Excellent and 14.2% Very Good, 19.3% Good, 15% Satisfactory that library facilities are offered by the college in fairy feasible for the faculty members.