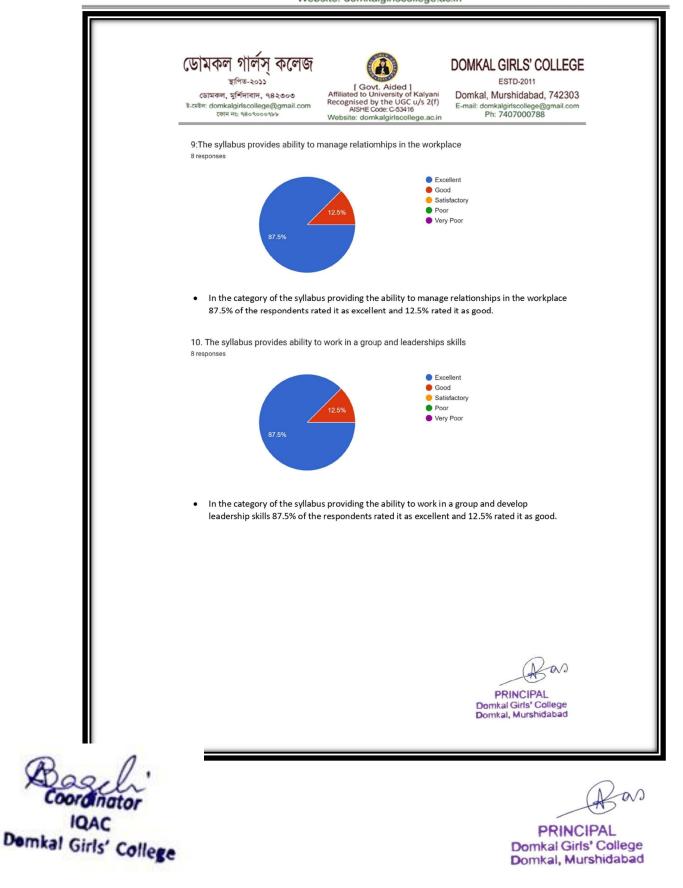

## FACULTY FEEDBACK FROM ANALYSIS

ফোন নহ: 98090

মইণ: domkalgirlscollege@gmail.com

te: domkalgirlscollege.ac.ii

#### DOMKAL GIRLS' COLLEGE

ESTD-2011 Domkal, Murshidabad, 742303 E-mail: domkalgirlscollege@gmail.com Ph: 7407000788

#### Faculty Feedback Form Analysis

We

On Academic Performance and Ambience of the Institution (2018 - 2019)

#### Introduction:

Faculty feedback is an essential tool in evaluating the effectiveness of educational programs and facilities. It provides insights into areas of success and aspects that need improvement. In this feedback analysis, a sample size of 25 faculty members was surveyed, focusing on key parameters such as syllabus structure, learning outcomes, health and hygiene, and available facilities. The analysis aims to understand faculty perceptions of these aspects and offer constructive suggestions for enhancement.

The feedback highlights several crucial factors impacting the faculty's ability to deliver high-quality education. Faculty members play a significant role in shaping the curriculum, ensuring the alignment of the syllabus with learning outcomes, and maintaining an optimal learning environment. Their observations on institutional health, hygiene standards, and infrastructural facilities further contribute to improving overall academic performance. This analysis consolidates the views of faculty members to guide administrative decisions and optimize the teaching and learning experience.

> as X PRINCIPAL Domkal Girls' College Domkal, Murshidabad

Coordinator IQAC Demkal Girls' College

W

ESTD-2011

Domkal, Murshidabad, 742303 E-mail: domkalgirlscollege@gmail.com Ph: 7407000788

| ডোমকল গাৰ্লস্ কলেজ                                         | A                                                                                          | DOMKAL GIRLS' COLLEGE                                  |
|------------------------------------------------------------|--------------------------------------------------------------------------------------------|--------------------------------------------------------|
| স্থাপিত-২০১১                                               | [ Govt, Aided ]                                                                            | ESTD-2011                                              |
| ডোমকল, মুর্শিদাবাদ, ৭৪২৩০৩                                 | Affiliated to University of Kalyani                                                        | Domkal, Murshidabad, 742303                            |
| ই-নেইগ: domkalgirlscollege@gmail.com<br>ফোন মঢ় ৭৪০৭০০০৭৮৮ | Recognised by the UGC u/s 2(f)<br>AISHE Code: C-53416<br>Website: domkalgirlscollege.ac.in | E-mail: domkalgirlscollege@gmail.com<br>Ph: 7407000788 |

1. Curriculum is up-to-date, need based & application oriented.

59.8% of the faculty Excellent and 19.2% Very Good, 19.3% Good, 10% Satisfactory that Curriculum are up-to-date on time and in accordance with the need based & application Oriented.

as PRINCIPAL Domkal Girls' College Domkal, Murshidabad

Coordinator IQAC Demkal Girls' College

as

ESTD-2011

Domkal, Murshidabad, 742303 E-mail: domkalgirlscollege@gmail.com Ph: 7407000788

59.8% of the faculty Excellent and 14.2% Very Good, 19.3% Good, 15% Satisfactory that Elective paper is up-to-date on time and in accordance with supportive core papers.

> as PRINCIPAL Domkal Girls' College Domkal, Murshidabad

Coordinator IQAC Demkal Girls' College

as

59.8% of the faculty Excellent and 14.2% Very Good, 19.3% Good, 15% Satisfactory that Course Outcomes are contributes to the fulfilment of outcomes.

as PRINCIPAL Domkal Girls' College Domkal, Murshidabad

Coordinator IQAC Demkal Girls' College

as

49.8% of the faculty Excellent and 24.2% Very Good, 19.3% Good, 15% Satisfactory that Entrepreneurship courses are up-to-date on time and in accordance with curriculum design focuses students on the launching and running of business.

> as PRINCIPAL Domkal Girls' College Domkal, Murshidabad

Coordinator IQAC Demkal Girls' College

as

PRINCIPAL Domkal Girls' College Domkal, Murshidabad

# DOMKAL GIRLS' COLLEGE

ESTD-2011

Domkal, Murshidabad, 742303 E-mail: domkalgirlscollege@gmail.com Ph: 7407000788

ESTD-2011

Domkal, Murshidabad, 742303 E-mail: domkalgirlscollege@gmail.com Ph: 7407000788

[ Govt. Aided ] Affiliated to University of Kalyani Recognised by the UGC u/s 2(f)

AISHE Code: C-53416

Website: domkalgirlscollege.ac.in

20.0% of the faculty Excellent and 40.0% Very Good, 20.0% Good, 12% Satisfactory, 8.0% Poor that OBE attainment of Your course core papers.

as

PRINCIPAL Domkal Girls' College Domkal, Murshidabad

ESTD-2011

Domkal, Murshidabad, 742303 E-mail: domkalgirlscollege@gmail.com Ph: 7407000788

69.8% of the faculty Excellent and 10.2% Very Good, 19.3% Good, 15% Satisfactory and others that opportunity to contribute/Participate in various committees are up-to-date on time and in accordance with supportive FDPs Conferences and Workshops.

> w PRINCIPAL Domkal Girls' College Domkal, Murshidabad

Coordinator IQAC Demkal Girls' College

as

ESTD-2011

Domkal, Murshidabad, 742303 E-mail: domkalgirlscollege@gmail.com Ph: 7407000788

7. Learning opportunities for your career advancement in the institution.

59.8% of the faculty Excellent and 14.2% Very Good, 19.3% Good, 15% Satisfactory that Learning Opportunities for your career advancement in the institution.

Coordinator IQAC Demkal Girls' College

as

ESTD-2011

Domkal, Murshidabad, 742303 E-mail: domkalgirlscollege@gmail.com Ph: 7407000788

49.8% of the faculty Excellent and 24.2% Very Good, 19.3% Good, 15% Satisfactory that Board of Studies ensures that currents trends are include in the syllabus relevant to the institution.

as A PRINCIPAL Domkal Girls' College Domkal, Murshidabad

Coordinator IQAC Demkal Girls' College

as

ESTD-2011

Domkal, Murshidabad, 742303 E-mail: domkalgirlscollege@gmail.com Ph: 7407000788

59.8% of the faculty Excellent and 14.2% Very Good, 19.3% Good, 15% Satisfactory that library facilities are offered by the college in fairy feasible for the faculty members.

Coordinator IQAC Demkal Girls' College

as

ESTD-2011

Domkal, Murshidabad, 742303 E-mail: domkalgirlscollege@gmail.com Ph: 7407000788

10. The Environment of the college caters to the overall wellbeing.

39.8% of the faculty Excellent and 24.2% Very Good, 29.3% Good, 15% Satisfactory that environment of the college caters to the overall wellbeing.

as A PRINCIPAL Domkal Girls' College Domkal, Murshidabad

Coordinator IQAC Demkal Girls' College

as

ESTD-2011

Domkal, Murshidabad, 742303 E-mail: domkalgirlscollege@gmail.com Ph: 7407000788

11. Proper hygienic Practices are maintained in the college washrooms.

20.0% of the faculty Excellent and 20.0% Very Good, 29.0% Good, 41.0% Satisfactory that Proper Hygiene Practices are maintained on time and in accordance with supportive core papers.

Coordinator IQAC Demkal Girls' College

as

ESTD-2011

Domkal, Murshidabad, 742303 E-mail: domkalgirlscollege@gmail.com Ph: 7407000788

12. Wi-Fi facility offered by the college is remarkable.

59.8% of the faculty Excellent and 14.2% Very Good, 19.3% Good, 15% Satisfactory that Wi-fi facility are offered by the college is remarkable.

> as A PRINCIPAL Domkal Girls' College Domkal, Murshidabad

Coordinator IQAC Demkal Girls' College

as

ESTD-2011

Domkal, Murshidabad, 742303 E-mail: domkalgirlscollege@gmail.com Ph: 7407000788

13. The College canteen is well maintained in terms of hygiene and health.

19.8% of the faculty Excellent and 14.2% Very Good, 19.3% Good, 45% Satisfactory and 15% poor that Elective paper is are up-to-date on time and in accordance with supportive core papers.

Coordinator IQAC Demkal Girls' College

as

ESTD-2011

Domkal, Murshidabad, 742303 E-mail: domkalgirlscollege@gmail.com Ph: 7407000788

14. Drinking water facility is well maintained by the college.

9.8% of the faculty Excellent and 14.2% Very Good, 39.3% Good, 45% Satisfactory and 19.0% poor that Elective paper is are up-to-date on time and in accordance with supportive core papers.

#### **Conclusion:**

In conclusion, the faculty feedback from this analysis sheds light on both the strengths and weaknesses of the current educational environment. While the syllabus and learning outcomes were generally viewed positively, improvements in health, hygiene, and facilities were suggested. Ensuring regular maintenance of these areas will not only enhance faculty satisfaction but also positively impact student well-being and academic outcomes. The faculty's recommendations will be instrumental in formulating future policies that support an effective, healthy, and conducive learning environment for all stakeholders.