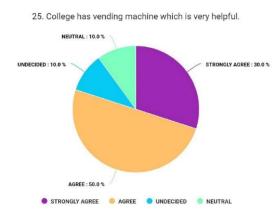

30.0% of the students strongly and 50.0% agree, 10.0% undecided, 10.0% Neutral that the college has a vending machine which is very helpful for the students.

Coordinator IQAC Demkal Girls' College

as

ESTD-2011