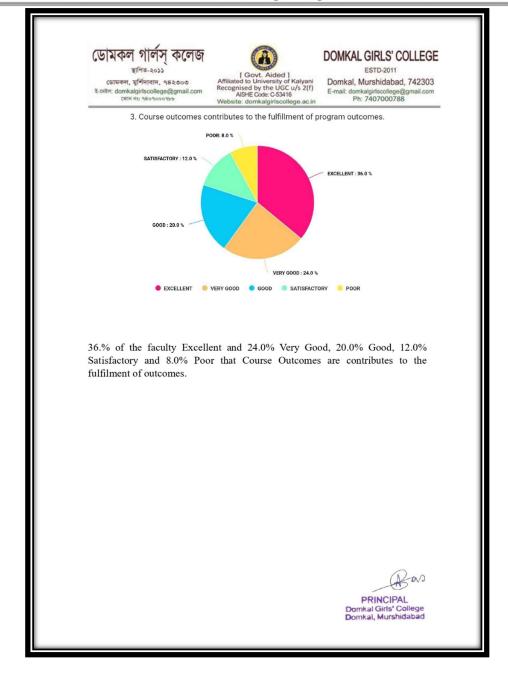

> as PRINCIPAL Domkal Girls' College Domkal, Murshidabad

Coordinator IQAC Demkal Girls' College

as

59.8% of the faculty Excellent and 14.2% Very Good, 19.3% Good, 15% Satisfactory that Course Outcomes are contributes to the fulfilment of outcomes.