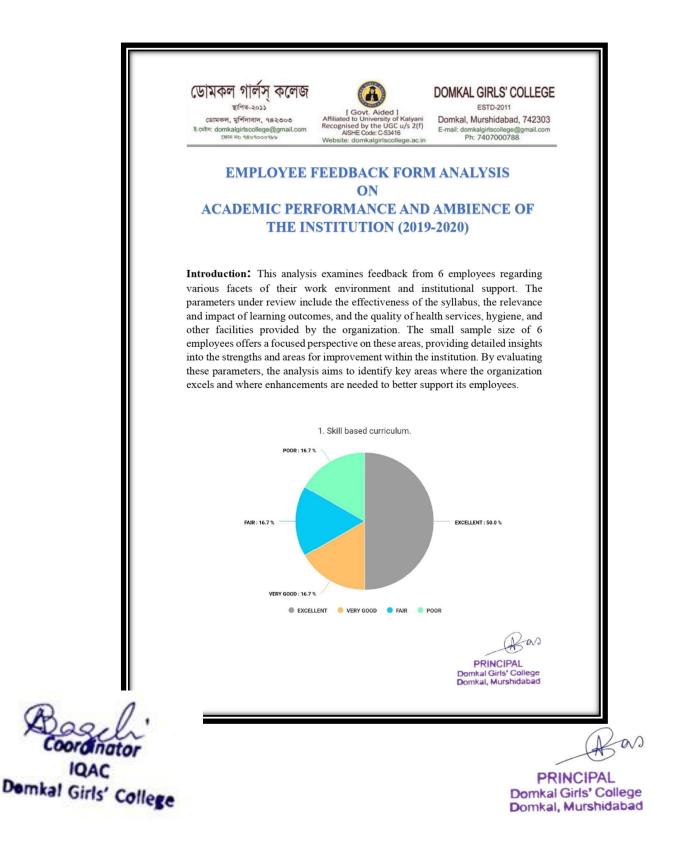

#### Faculty Feedback Form Analysis On Academic Performance and Ambience of the Institution (2019-2020)

#### Introduction:

Faculty feedback is an essential tool in evaluating the effectiveness of educational programs and facilities. It provides insights into areas of success and aspects that need improvement. In this feedback analysis, a sample size of 27 faculty members was surveyed, focusing on key parameters such as syllabus structure, learning outcomes, health and hygiene, and available facilities. The analysis aims to understand faculty perceptions of these aspects and offer constructive suggestions for enhancement.

The feedback highlights several crucial factors impacting the faculty's ability to deliver high-quality education. Faculty members play a significant role in shaping the curriculum, ensuring the alignment of the syllabus with learning outcomes, and maintaining an optimal learning environment. Their observations on institutional health, hygiene standards, and infrastructural facilities further contribute to improving overall academic performance. This analysis consolidates the views of faculty members to guide administrative decisions and optimize the teaching and learning experience.