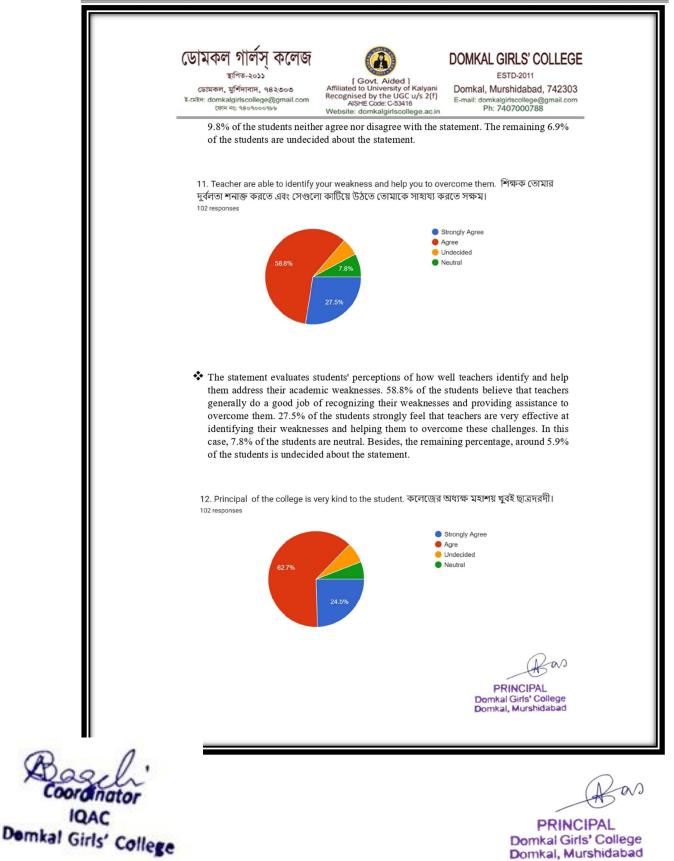

11. Teacher are able to identify your weakness and help you to overcome them. শিক্ষক তোমার দুর্বলতা শনাক্ত করতে এবং সেগুলো কাটিয়ে উঠতে তোমাকে সাহায্য করতে সক্ষম।

Has PRINCIPAL Domkal Girls' College Domkal, Murshidabad

as

ESTD-2011

Domkal, Murshidabad, 742303 E-mail: domkalgirlscollege@gmail.com Ph: 7407000788

45.0% of the students strongly and 45.0% agree, 5.0% undecided, 5.0% Neutral that the teachers are able to identify the weakness among the students and help them overcome such weaknesses.

49.0% of the students strongly and 31.0% agree, 15.0% undecided, 5.0% Neutral that the principal of the college is kind and sympathetic to the students.

> as PRINCIPAL Domkal Girls' College Domkal, Murshidabad