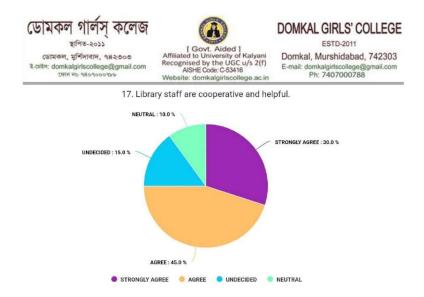

> as PRINCIPAL Domkal Girls' College Domkal, Murshidabad

Coordinator IQAC Demkal Girls' College

as

ESTD-2011

Domkal, Murshidabad, 742303 E-mail: domkalgirlscollege@gmail.com Ph: 7407000788

30.0% of the students strongly and 45.0% agree, 15.0% undecided, 10.0% Neutral that the library staff of the college are cooperative and helpful.