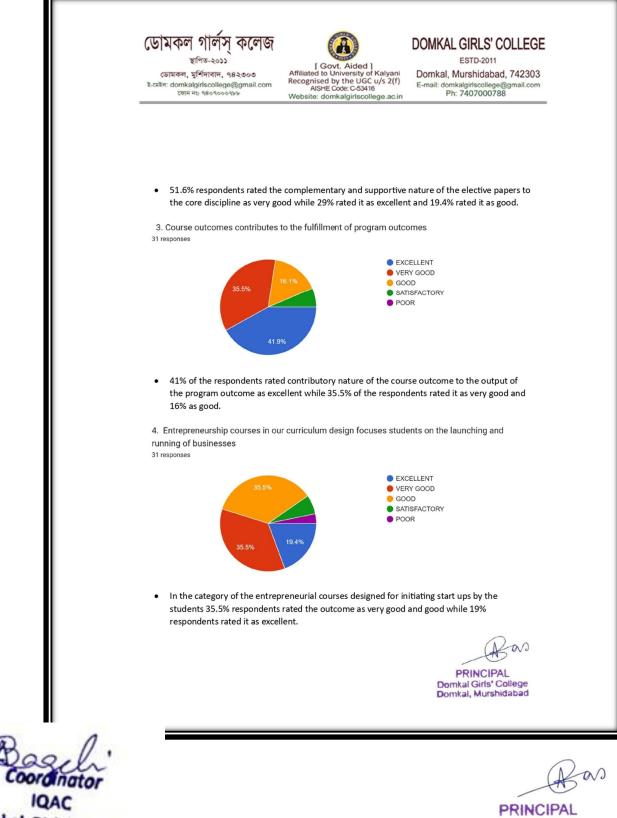

> as PRINCIPAL Domkal Girls' College Domkal, Murshidabad

Coordinator IQAC Demkal Girls' College

as

59.8% of the faculty Excellent and 14.2% Very Good, 19.3% Good, 15% Satisfactory that Course Outcomes are contributes to the fulfilment of outcomes.

as PRINCIPAL Domkal Girls' College Domkal, Murshidabad

Coordinator IQAC Demkal Girls' College

as

49.8% of the faculty Excellent and 24.2% Very Good, 19.3% Good, 15% Satisfactory that Entrepreneurship courses are up-to-date on time and in accordance with curriculum design focuses students on the launching and running of business.