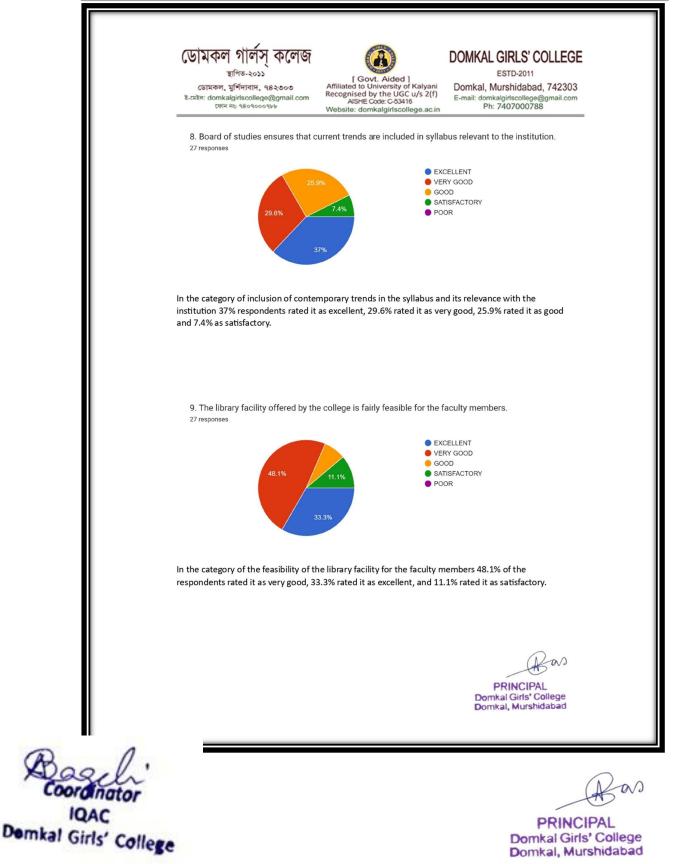

Domkal, Murshidabad, 742303 E-mail: domkalgirlscollege@gmail.com Ph: 7407000788

49.8% of the faculty Excellent and 24.2% Very Good, 19.3% Good, 15% Satisfactory that Board of Studies ensures that currents trends are include in the syllabus relevant to the institution.

as A PRINCIPAL Domkal Girls' College Domkal, Murshidabad

Coordinator IQAC Demkal Girls' College

as

ESTD-2011

Domkal, Murshidabad, 742303 E-mail: domkalgirlscollege@gmail.com Ph: 7407000788

59.8% of the faculty Excellent and 14.2% Very Good, 19.3% Good, 15% Satisfactory that library facilities are offered by the college in fairy feasible for the faculty members.