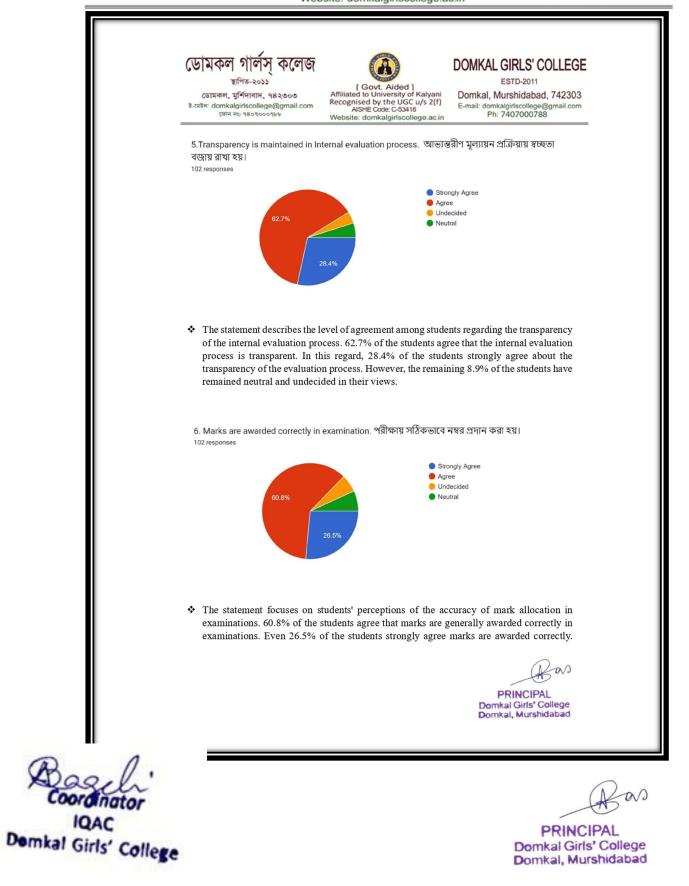

5. Transparency is maintained in internal evaluation process. আভ্যন্তরীন মূল্যায়ন প্রক্রিয়ায় স্বচ্ছতা বজায় রাখা হয়।

Coordinator IQAC Demkal Girls' College

as

ESTD-2011

Domkal, Murshidabad, 742303 E-mail: domkalgirlscollege@gmail.com Ph: 7407000788

36.4% of the students strongly and 32.7% agree, 21.8% undecided, 9.1% Neutral that fair transparency is maintained in the internal evaluation process.

39.0% of the students strongly and 41.0% agree, 15.0% undecided, 5.0% Neutral that marks are correctly awarded in the exams.