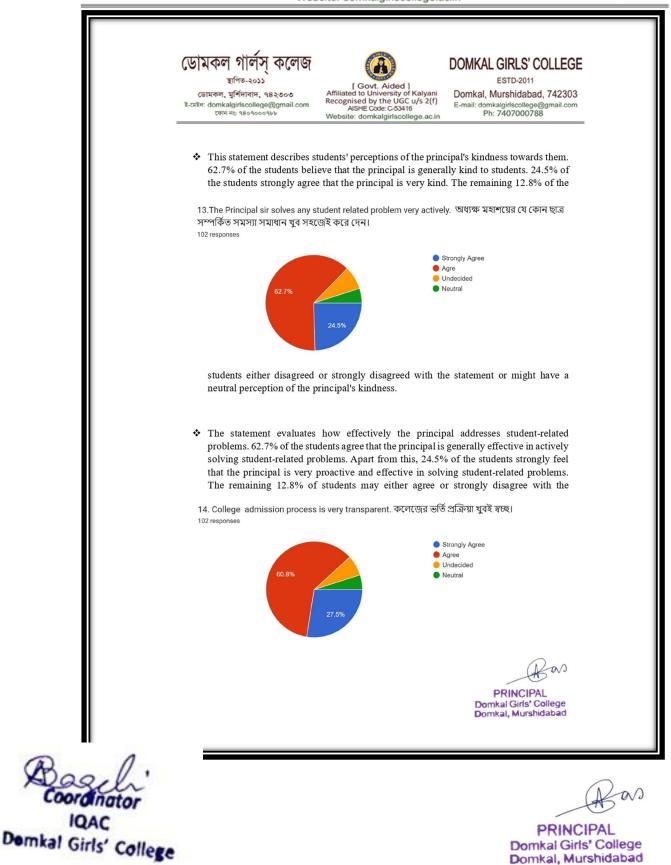

49.0% of the students strongly and 31.0% agree, 15.0% undecided, 5.0% Neutral that the principal of the college is kind and sympathetic to the students.

> as PRINCIPAL Domkal Girls' College Domkal, Murshidabad

Coo

IQAC Demkal Girls' College

w

ESTD-2011

Domkal, Murshidabad, 742303 E-mail: domkalgirlscollege@gmail.com Ph: 7407000788

25.0% of the students strongly and 33.3% agree, 41.7% undecided, 0.0% Neutral that the principal solves any student related problem in a pro-active manner.

Coordinator IQAC Demkal Girls' College

as

ESTD-2011

Domkal, Murshidabad, 742303 E-mail: domkalgirlscollege@gmail.com Ph: 7407000788

46.0% of the students strongly and 34.0% agree, 14.0% undecided, 6.0% Neutral that the college admission process is impressively transparent.