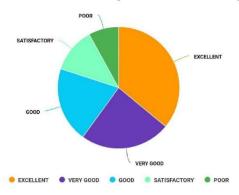

#### **ALUMNI FEEDBAK FROM ANALYSIS**

| ডোমকল গালস্ কলেজ<br>ছাপত-২০০১<br>ভোমতল, মৰ্শিদাবাদ, ৭৪২০০০<br>মৰ্শিনিৰিবৈ to University of Kalyani<br>Affiliated to University of Kalyani<br>Domkal. GIRLS' COLLEGE<br>ESTD-2011<br>Domkal. Murshidabad, 742303                                                                                                                                                                                                                                                                                      |  |  |  |  |
|------------------------------------------------------------------------------------------------------------------------------------------------------------------------------------------------------------------------------------------------------------------------------------------------------------------------------------------------------------------------------------------------------------------------------------------------------------------------------------------------------|--|--|--|--|
| ভোমৰন্স, মুৰ্শিদাবাদ, ৭৪২০০০ Affiliated to University of Kalyani<br>হকেইন: domkalgirlscollege@gmail.com<br>ফোন ন্ট ৭৪০৭০০৩৮৮ Website: domkalgirlscollege.ac.in Ph: 7407000788                                                                                                                                                                                                                                                                                                                        |  |  |  |  |
| ALUMNI FEEDBACK FORM ANALYSIS<br>ON                                                                                                                                                                                                                                                                                                                                                                                                                                                                  |  |  |  |  |
| ACADEMIC PERFORMANCE AND AMBIENCE OF<br>THE INSTITUTION (2018-2019)                                                                                                                                                                                                                                                                                                                                                                                                                                  |  |  |  |  |
| <b>Introduction:</b> This analysis examines feedback from 100 alumni regarding various aspects of their educational experience, focusing on syllabus, outcomes, health, hygiene, and other facilities. The feedback offers insights into the effectiveness of the curriculum, the impact on career readiness, and the quality of campus amenities. By evaluating these parameters, the analysis aims to identify strengths and areas for improvement to enhance the overall educational environment. |  |  |  |  |
| <ol> <li>The programme enables the graduate to contribute to the society in a professional,<br/>responsible and ethical manner.</li> </ol>                                                                                                                                                                                                                                                                                                                                                           |  |  |  |  |
| VERY POOR : 3.0 %<br>POOR : 8.0 %<br>SATISFACTORY : 19.0 %                                                                                                                                                                                                                                                                                                                                                                                                                                           |  |  |  |  |
| GOOD : 40.0 %                                                                                                                                                                                                                                                                                                                                                                                                                                                                                        |  |  |  |  |
|                                                                                                                                                                                                                                                                                                                                                                                                                                                                                                      |  |  |  |  |
| PRINCIPAL<br>Domkal Girls' College<br>Domkal, Murshidabad                                                                                                                                                                                                                                                                                                                                                                                                                                            |  |  |  |  |