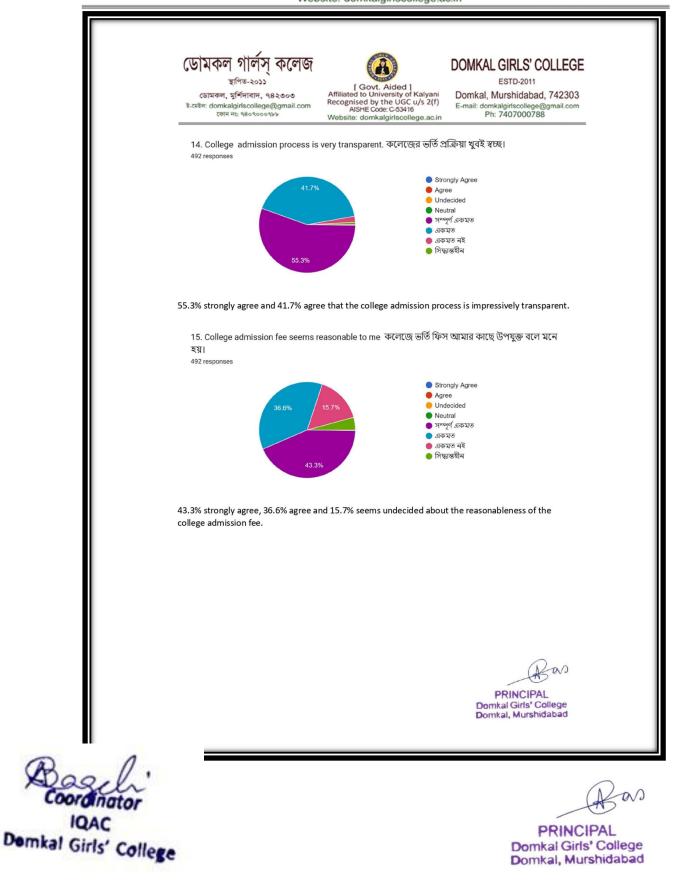

Coordinator IQAC Demkal Girls' College

as

ESTD-2011

Domkal, Murshidabad, 742303 E-mail: domkalgirlscollege@gmail.com Ph: 7407000788

46.0% of the students strongly and 34.0% agree, 14.0% undecided, 6.0% Neutral that the college admission process is impressively transparent.

15. College admission fee seems reasonable to me. কলেজের ভর্তি ফিস আমার কাছে উপযুক্ত বলে মনে হয়।

45.0% of the students strongly and 35.0% agree, 15.0% undecided, 5.0% Neutral about the reasonableness of the college admission fee.