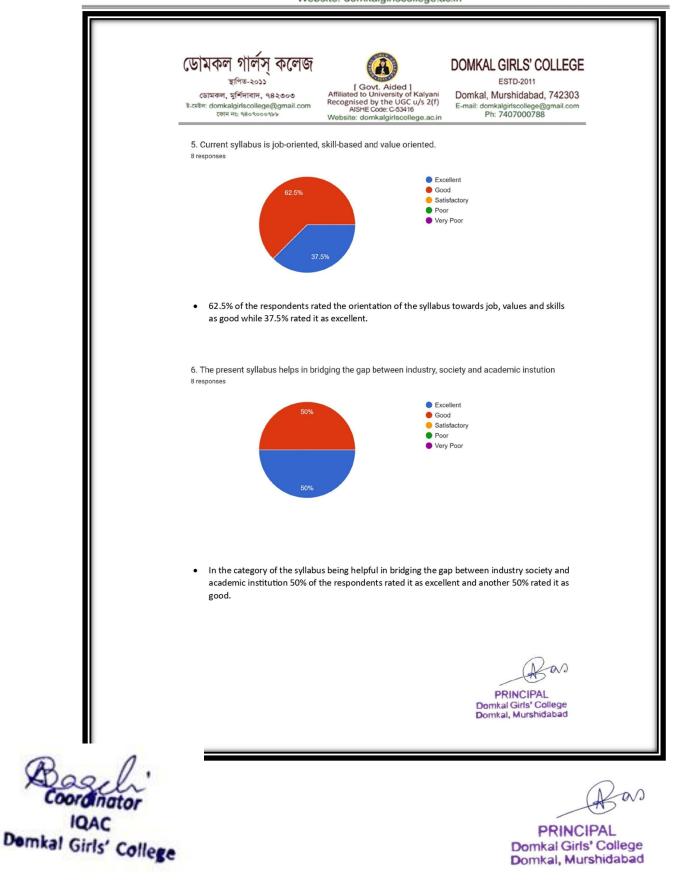

## FACULTY FEEDBACK FROM ANALYSIS

ফোন নহ: 98090

মইণ: domkalgirlscollege@gmail.com

te: domkalgirlscollege.ac.ii

#### DOMKAL GIRLS' COLLEGE

ESTD-2011 Domkal, Murshidabad, 742303 E-mail: domkalgirlscollege@gmail.com Ph: 7407000788

#### Faculty Feedback Form Analysis

We

On Academic Performance and Ambience of the Institution (2018 - 2019)

#### Introduction:

Faculty feedback is an essential tool in evaluating the effectiveness of educational programs and facilities. It provides insights into areas of success and aspects that need improvement. In this feedback analysis, a sample size of 25 faculty members was surveyed, focusing on key parameters such as syllabus structure, learning outcomes, health and hygiene, and available facilities. The analysis aims to understand faculty perceptions of these aspects and offer constructive suggestions for enhancement.

The feedback highlights several crucial factors impacting the faculty's ability to deliver high-quality education. Faculty members play a significant role in shaping the curriculum, ensuring the alignment of the syllabus with learning outcomes, and maintaining an optimal learning environment. Their observations on institutional health, hygiene standards, and infrastructural facilities further contribute to improving overall academic performance. This analysis consolidates the views of faculty members to guide administrative decisions and optimize the teaching and learning experience.

> as X PRINCIPAL Domkal Girls' College Domkal, Murshidabad

Coordinator IQAC Demkal Girls' College

W

ESTD-2011

Domkal, Murshidabad, 742303 E-mail: domkalgirlscollege@gmail.com Ph: 7407000788

| ডোমকল গাৰ্লস্ কলেজ                                         | A                                                                                          | DOMKAL GIRLS' COLLEGE                                  |
|------------------------------------------------------------|--------------------------------------------------------------------------------------------|--------------------------------------------------------|
| স্থাপিত-২০১১                                               | [ Govt, Aided ]                                                                            | ESTD-2011                                              |
| ডোমকল, মুর্শিদাবাদ, ৭৪২৩০৩                                 | Affiliated to University of Kalyani                                                        | Domkal, Murshidabad, 742303                            |
| ই-নেইগ: domkalgirlscollege@gmail.com<br>ফোন মঢ় ৭৪০৭০০০৭৮৮ | Recognised by the UGC u/s 2(f)<br>AISHE Code: C-53416<br>Website: domkalgirlscollege.ac.in | E-mail: domkalgirlscollege@gmail.com<br>Ph: 7407000788 |

1. Curriculum is up-to-date, need based & application oriented.

59.8% of the faculty Excellent and 19.2% Very Good, 19.3% Good, 10% Satisfactory that Curriculum are up-to-date on time and in accordance with the need based & application Oriented.

as PRINCIPAL Domkal Girls' College Domkal, Murshidabad

Coordinator IQAC Demkal Girls' College

as

ESTD-2011

Domkal, Murshidabad, 742303 E-mail: domkalgirlscollege@gmail.com Ph: 7407000788

59.8% of the faculty Excellent and 14.2% Very Good, 19.3% Good, 15% Satisfactory that Elective paper is up-to-date on time and in accordance with supportive core papers.

> as PRINCIPAL Domkal Girls' College Domkal, Murshidabad

Coordinator IQAC Demkal Girls' College

as

59.8% of the faculty Excellent and 14.2% Very Good, 19.3% Good, 15% Satisfactory that Course Outcomes are contributes to the fulfilment of outcomes.

as PRINCIPAL Domkal Girls' College Domkal, Murshidabad

Coordinator IQAC Demkal Girls' College

as

49.8% of the faculty Excellent and 24.2% Very Good, 19.3% Good, 15% Satisfactory that Entrepreneurship courses are up-to-date on time and in accordance with curriculum design focuses students on the launching and running of business.

> as PRINCIPAL Domkal Girls' College Domkal, Murshidabad

Coordinator IQAC Demkal Girls' College

as

PRINCIPAL Domkal Girls' College Domkal, Murshidabad

# DOMKAL GIRLS' COLLEGE

ESTD-2011

Domkal, Murshidabad, 742303 E-mail: domkalgirlscollege@gmail.com Ph: 7407000788

ESTD-2011

Domkal, Murshidabad, 742303 E-mail: domkalgirlscollege@gmail.com Ph: 7407000788

[ Govt. Aided ] Affiliated to University of Kalyani Recognised by the UGC u/s 2(f)

AISHE Code: C-53416

Website: domkalgirlscollege.ac.in

20.0% of the faculty Excellent and 40.0% Very Good, 20.0% Good, 12% Satisfactory, 8.0% Poor that OBE attainment of Your course core papers.

as

PRINCIPAL Domkal Girls' College Domkal, Murshidabad

ESTD-2011

Domkal, Murshidabad, 742303 E-mail: domkalgirlscollege@gmail.com Ph: 7407000788

69.8% of the faculty Excellent and 10.2% Very Good, 19.3% Good, 15% Satisfactory and others that opportunity to contribute/Participate in various committees are up-to-date on time and in accordance with supportive FDPs Conferences and Workshops.

> w PRINCIPAL Domkal Girls' College Domkal, Murshidabad

Coordinator IQAC Demkal Girls' College

as

ESTD-2011

Domkal, Murshidabad, 742303 E-mail: domkalgirlscollege@gmail.com Ph: 7407000788

7. Learning opportunities for your career advancement in the institution.

59.8% of the faculty Excellent and 14.2% Very Good, 19.3% Good, 15% Satisfactory that Learning Opportunities for your career advancement in the institution.

Coordinator IQAC Demkal Girls' College

as

ESTD-2011

Domkal, Murshidabad, 742303 E-mail: domkalgirlscollege@gmail.com Ph: 7407000788

49.8% of the faculty Excellent and 24.2% Very Good, 19.3% Good, 15% Satisfactory that Board of Studies ensures that currents trends are include in the syllabus relevant to the institution.

as A PRINCIPAL Domkal Girls' College Domkal, Murshidabad

Coordinator IQAC Demkal Girls' College

as

ESTD-2011

Domkal, Murshidabad, 742303 E-mail: domkalgirlscollege@gmail.com Ph: 7407000788

59.8% of the faculty Excellent and 14.2% Very Good, 19.3% Good, 15% Satisfactory that library facilities are offered by the college in fairy feasible for the faculty members.

Coordinator IQAC Demkal Girls' College

as

ESTD-2011

Domkal, Murshidabad, 742303 E-mail: domkalgirlscollege@gmail.com Ph: 7407000788

10. The Environment of the college caters to the overall wellbeing.

39.8% of the faculty Excellent and 24.2% Very Good, 29.3% Good, 15% Satisfactory that environment of the college caters to the overall wellbeing.

as A PRINCIPAL Domkal Girls' College Domkal, Murshidabad

Coordinator IQAC Demkal Girls' College

as

ESTD-2011

Domkal, Murshidabad, 742303 E-mail: domkalgirlscollege@gmail.com Ph: 7407000788

11. Proper hygienic Practices are maintained in the college washrooms.

20.0% of the faculty Excellent and 20.0% Very Good, 29.0% Good, 41.0% Satisfactory that Proper Hygiene Practices are maintained on time and in accordance with supportive core papers.

Coordinator IQAC Demkal Girls' College

as

ESTD-2011

Domkal, Murshidabad, 742303 E-mail: domkalgirlscollege@gmail.com Ph: 7407000788

12. Wi-Fi facility offered by the college is remarkable.

59.8% of the faculty Excellent and 14.2% Very Good, 19.3% Good, 15% Satisfactory that Wi-fi facility are offered by the college is remarkable.

> as A PRINCIPAL Domkal Girls' College Domkal, Murshidabad

Coordinator IQAC Demkal Girls' College

as

ESTD-2011

Domkal, Murshidabad, 742303 E-mail: domkalgirlscollege@gmail.com Ph: 7407000788

13. The College canteen is well maintained in terms of hygiene and health.

19.8% of the faculty Excellent and 14.2% Very Good, 19.3% Good, 45% Satisfactory and 15% poor that Elective paper is are up-to-date on time and in accordance with supportive core papers.

Coordinator IQAC Demkal Girls' College

as

ESTD-2011

Domkal, Murshidabad, 742303 E-mail: domkalgirlscollege@gmail.com Ph: 7407000788

14. Drinking water facility is well maintained by the college.

9.8% of the faculty Excellent and 14.2% Very Good, 39.3% Good, 45% Satisfactory and 19.0% poor that Elective paper is are up-to-date on time and in accordance with supportive core papers.

#### **Conclusion:**

In conclusion, the faculty feedback from this analysis sheds light on both the strengths and weaknesses of the current educational environment. While the syllabus and learning outcomes were generally viewed positively, improvements in health, hygiene, and facilities were suggested. Ensuring regular maintenance of these areas will not only enhance faculty satisfaction but also positively impact student well-being and academic outcomes. The faculty's recommendations will be instrumental in formulating future policies that support an effective, healthy, and conducive learning environment for all stakeholders.