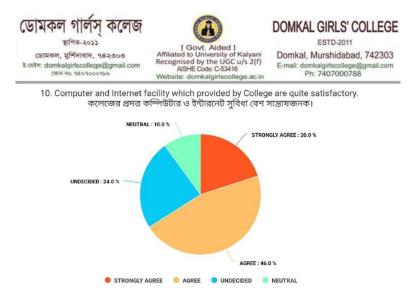

Coordina ator

IQAC Demkal Girls' College

w

ESTD-2011

Domkal, Murshidabad, 742303 E-mail: domkalgirlscollege@gmail.com Ph: 7407000788

20.0% of the students strongly and 46.0% agree, 24.0% undecided, 10.0% Neutral that the internet facility offered by the college is fairly satisfactory.