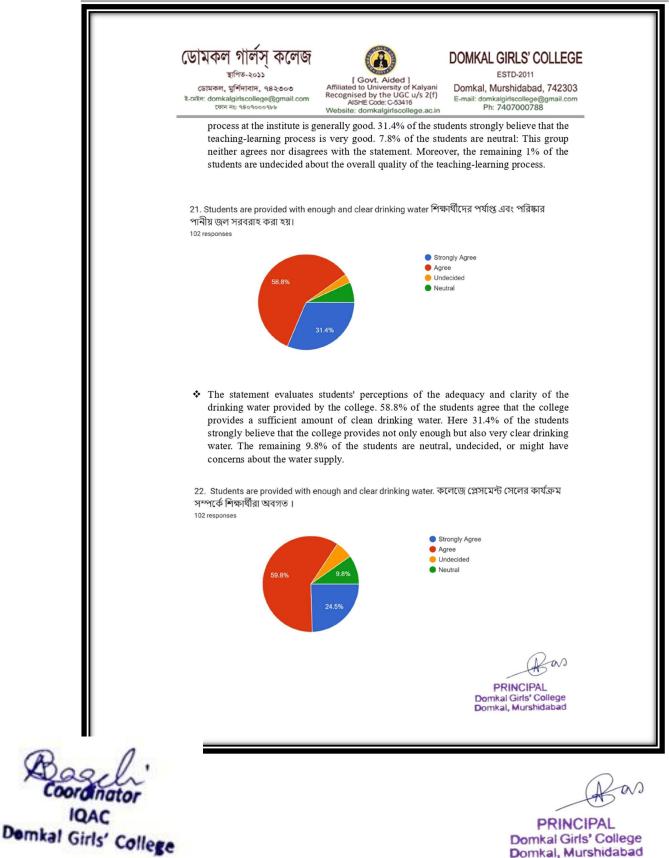

21. Students are provided with enough and clear drinking water.

PRINCIPAL Domkal Girls' College Domkal, Murshidabad

as

ESTD-2011

Domkal, Murshidabad, 742303 E-mail: domkalgirlscollege@gmail.com Ph: 7407000788

30.0% of the students strongly and 20.0% agree, 20.0% undecided, 30.0% Neutral that the students are provided with enough and clean drinking water.

22. College canteen is hygienic and maintained I.

25.0% of the students strongly and 33.3% agree, 33.3% undecided, 8.3% Neutral that the college canteen is hygienic and well maintained.