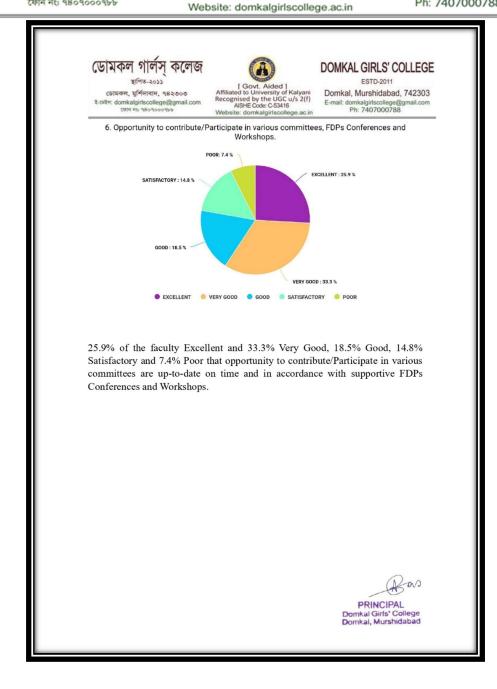

ESTD-2011

Domkal, Murshidabad, 742303 E-mail: domkalgirlscollege@gmail.com Ph: 7407000788

69.8% of the faculty Excellent and 10.2% Very Good, 19.3% Good, 15% Satisfactory and others that opportunity to contribute/Participate in various committees are up-to-date on time and in accordance with supportive FDPs Conferences and Workshops.