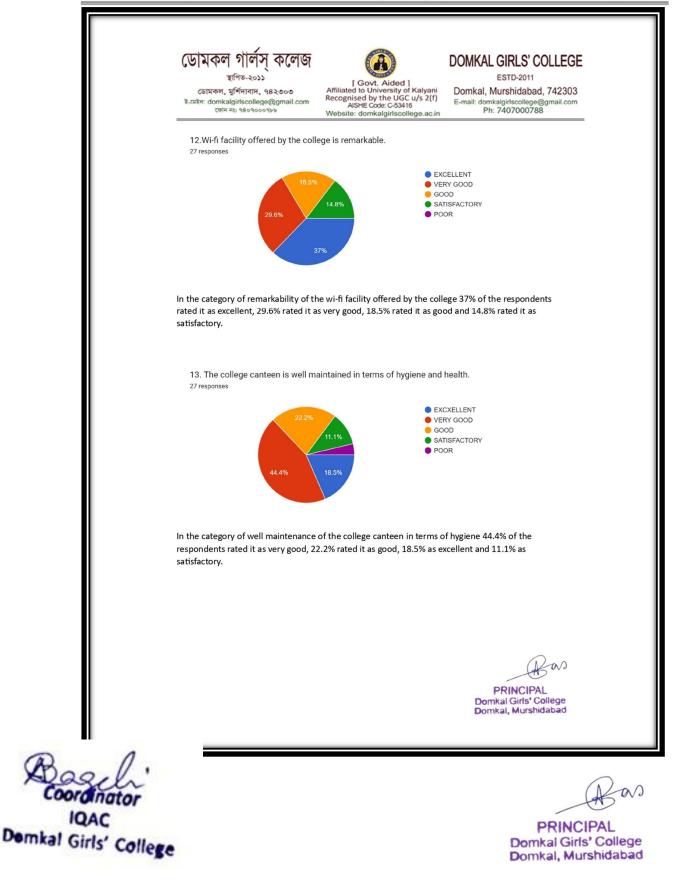

as

ESTD-2011

Domkal, Murshidabad, 742303 E-mail: domkalgirlscollege@gmail.com Ph: 7407000788

12. Wi-Fi facility offered by the college is remarkable.

59.8% of the faculty Excellent and 14.2% Very Good, 19.3% Good, 15% Satisfactory that Wi-fi facility are offered by the college is remarkable.

> as A PRINCIPAL Domkal Girls' College Domkal, Murshidabad

Coordinator IQAC Demkal Girls' College

as

ESTD-2011

Domkal, Murshidabad, 742303 E-mail: domkalgirlscollege@gmail.com Ph: 7407000788

13. The College canteen is well maintained in terms of hygiene and health.

19.8% of the faculty Excellent and 14.2% Very Good, 19.3% Good, 45% Satisfactory and 15% poor that Elective paper is are up-to-date on time and in accordance with supportive core papers.

Coordinator IQAC Demkal Girls' College