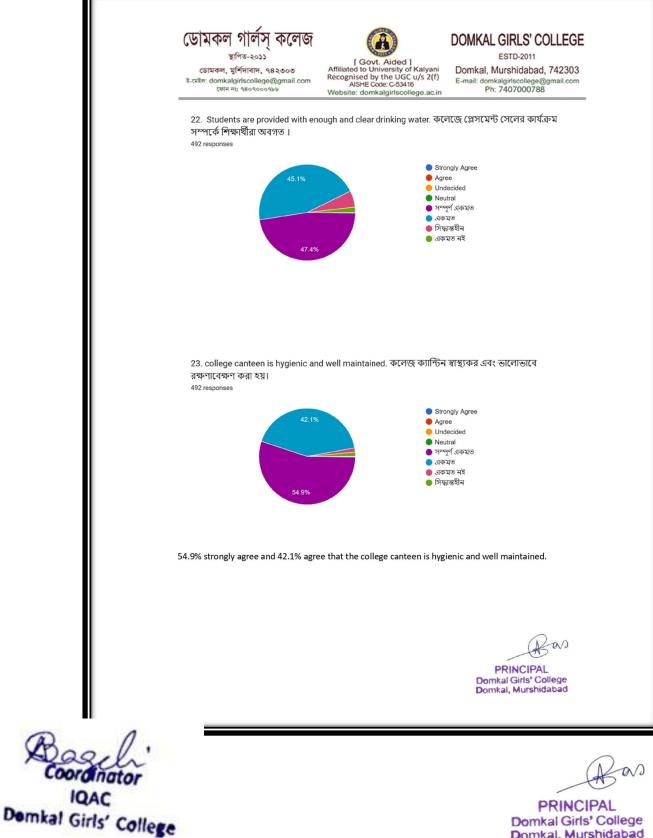

30.0% of the students strongly and 20.0% agree, 20.0% undecided, 30.0% Neutral that the students are provided with enough and clean drinking water.

22. College canteen is hygienic and maintained I.

25.0% of the students strongly and 33.3% agree, 33.3% undecided, 8.3% Neutral that the college canteen is hygienic and well maintained.