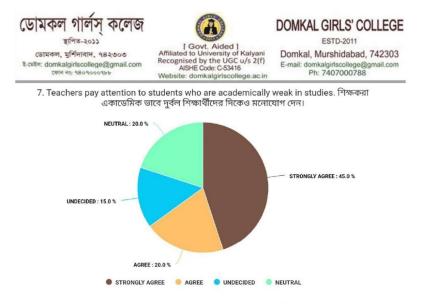

# DOMKAL GIRLS' COLLEGE

ESTD-2011

Domkal, Murshidabad, 742303 E-mail: domkalgirlscollege@gmail.com Ph: 7407000788

45.0% of the students strongly and 20.0% agree, 15.0% undecided, 20.0% Neutral that the teachers pay attention to the students who are academically weak.