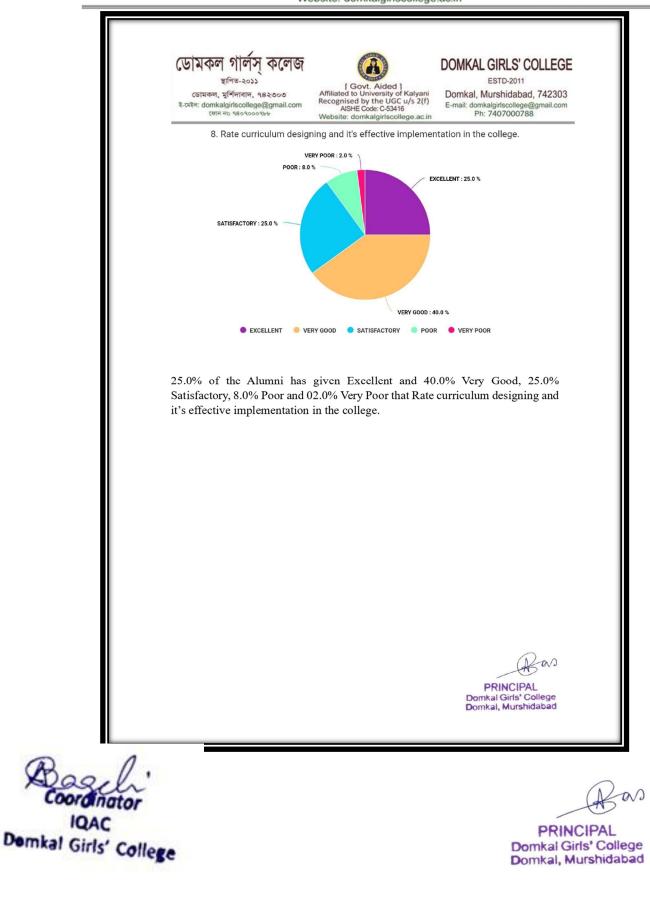

#### **ALUMNI FEEDBAK FROM ANALYSIS**

| ডোমকল গালস্ কলেজ<br>ছাপত-২০০১<br>ভোমতল, মৰ্শিদাবাদ, ৭৪২০০০<br>মৰ্শিনিৰিবৈ to University of Kalyani<br>Affiliated to University of Kalyani<br>Domkal. GIRLS' COLLEGE<br>ESTD-2011<br>Domkal. Murshidabad, 742303                                                                                                                                                                                                                                                                                      |  |  |  |  |
|------------------------------------------------------------------------------------------------------------------------------------------------------------------------------------------------------------------------------------------------------------------------------------------------------------------------------------------------------------------------------------------------------------------------------------------------------------------------------------------------------|--|--|--|--|
| ভোমৰন্স, মুৰ্শিদাবাদ, ৭৪২০০০ Affiliated to University of Kalyani<br>হকেইন: domkalgirlscollege@gmail.com<br>ফোন ন্ট ৭৪০৭০০৩৮৮ Website: domkalgirlscollege.ac.in Ph: 7407000788                                                                                                                                                                                                                                                                                                                        |  |  |  |  |
| ALUMNI FEEDBACK FORM ANALYSIS<br>ON                                                                                                                                                                                                                                                                                                                                                                                                                                                                  |  |  |  |  |
| ACADEMIC PERFORMANCE AND AMBIENCE OF<br>THE INSTITUTION (2018-2019)                                                                                                                                                                                                                                                                                                                                                                                                                                  |  |  |  |  |
| <b>Introduction:</b> This analysis examines feedback from 100 alumni regarding various aspects of their educational experience, focusing on syllabus, outcomes, health, hygiene, and other facilities. The feedback offers insights into the effectiveness of the curriculum, the impact on career readiness, and the quality of campus amenities. By evaluating these parameters, the analysis aims to identify strengths and areas for improvement to enhance the overall educational environment. |  |  |  |  |
| <ol> <li>The programme enables the graduate to contribute to the society in a professional,<br/>responsible and ethical manner.</li> </ol>                                                                                                                                                                                                                                                                                                                                                           |  |  |  |  |
| VERY POOR : 3.0 %<br>POOR : 8.0 %<br>SATISFACTORY : 19.0 %                                                                                                                                                                                                                                                                                                                                                                                                                                           |  |  |  |  |
| GOOD : 40.0 %                                                                                                                                                                                                                                                                                                                                                                                                                                                                                        |  |  |  |  |
|                                                                                                                                                                                                                                                                                                                                                                                                                                                                                                      |  |  |  |  |
| PRINCIPAL<br>Domkal Girls' College<br>Domkal, Murshidabad                                                                                                                                                                                                                                                                                                                                                                                                                                            |  |  |  |  |

Bagch' Coordinator IQAC Demkal Girls' College

w

স্থাপিত-২০১১

ডোমকল, মুর্শিদাবাদ, ৭৪২৩০৩ ই-মেইল: domkalgirlscollege@gmail.com ফোন নং: ৭৪০৭০০০৭৮৮

Website: domkalgirlscollege.ac.in

ESTD-2011

Domkal, Murshidabad, 742303 E-mail: domkalgirlscollege@gmail.com Ph: 7407000788