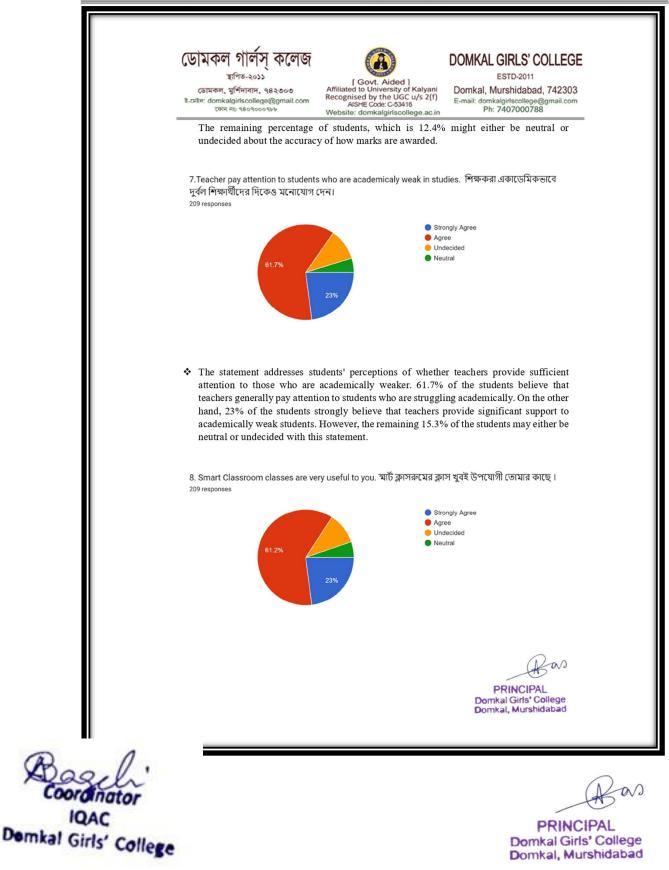

# DOMKAL GIRLS' COLLEGE

ESTD-2011

Domkal, Murshidabad, 742303 E-mail: domkalgirlscollege@gmail.com Ph: 7407000788

45.0% of the students strongly and 20.0% agree, 15.0% undecided, 20.0% Neutral that the teachers pay attention to the students who are academically weak.

8. Smart Classroom classes are very useful to you. স্মার্ট ক্লাসরুমের ক্লাস খুব উপযোগী তোমার কাছে।

> PRINCIPAL Domkal Girls' College Domkal, Murshidabad

Demkal Girls' College

w

স্থাপিত-২০১১

ডোমকল, মুর্শিদাবাদ, ৭৪২৩০৩ ই-মেইল: domkalgirlscollege@gmail.com ফোন নং: ৭৪০৭০০০৭৮৮

#### DOMKAL GIRLS' COLLEGE ESTD-2011

Domkal, Murshidabad, 742303 E-mail: domkalgirlscollege@gr Ph: 7407000788 ail.com Igirlscoll

56.0% of the students strongly and 24.0% agree, 15.0% undecided, 5.0% Neutral that smart classroom sessions are very useful.