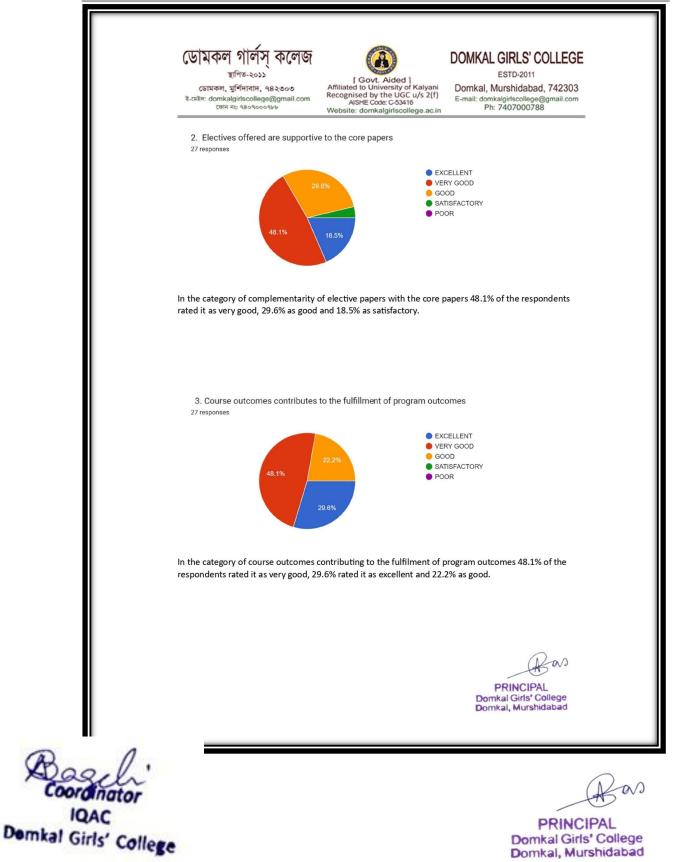

as PRINCIPAL Domkal Girls' College Domkal, Murshidabad

Coordinator IQAC Demkal Girls' College

as

ESTD-2011

Domkal, Murshidabad, 742303 E-mail: domkalgirlscollege@gmail.com Ph: 7407000788

59.8% of the faculty Excellent and 14.2% Very Good, 19.3% Good, 15% Satisfactory that Elective paper is up-to-date on time and in accordance with supportive core papers.

> as PRINCIPAL Domkal Girls' College Domkal, Murshidabad

Coordinator IQAC Demkal Girls' College

as

59.8% of the faculty Excellent and 14.2% Very Good, 19.3% Good, 15% Satisfactory that Course Outcomes are contributes to the fulfilment of outcomes.