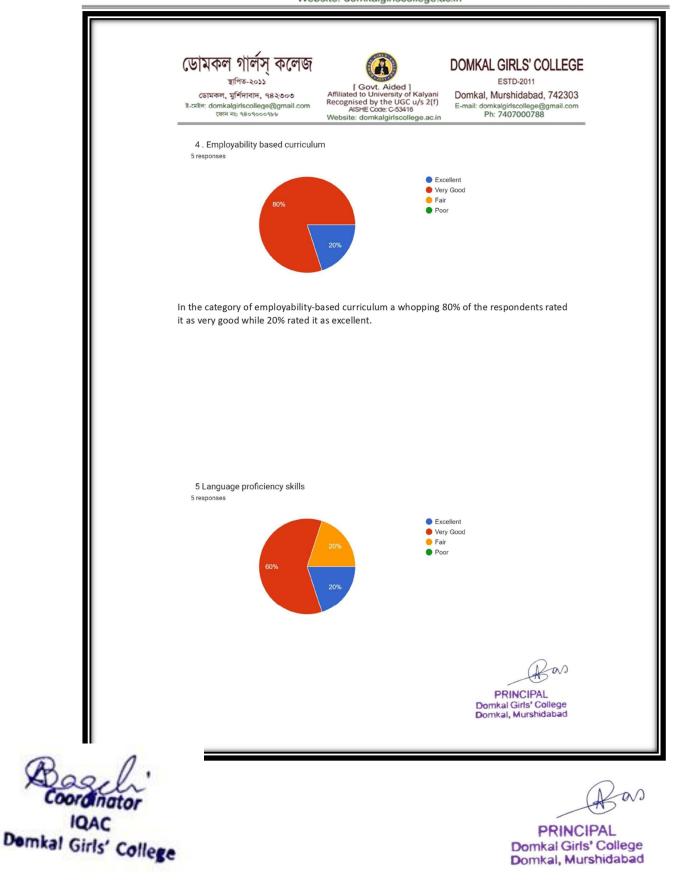

স্থাপিত-২০১১ ডোমকল, মুর্শিদাবাদ, ৭৪২৩০৩

# [ Govt. Aided ] Affiliated to University of Kalyani

### DOMKAL GIRLS' COLLEGE ESTD-2011 Domkal, Murshidabad, 742303