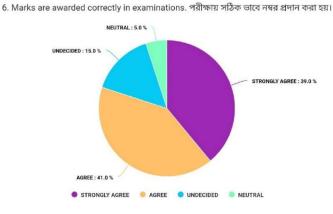

36.4% of the students strongly and 32.7% agree, 21.8% undecided, 9.1% Neutral that fair transparency is maintained in the internal evaluation process.

39.0% of the students strongly and 41.0% agree, 15.0% undecided, 5.0% Neutral that marks are correctly awarded in the exams.