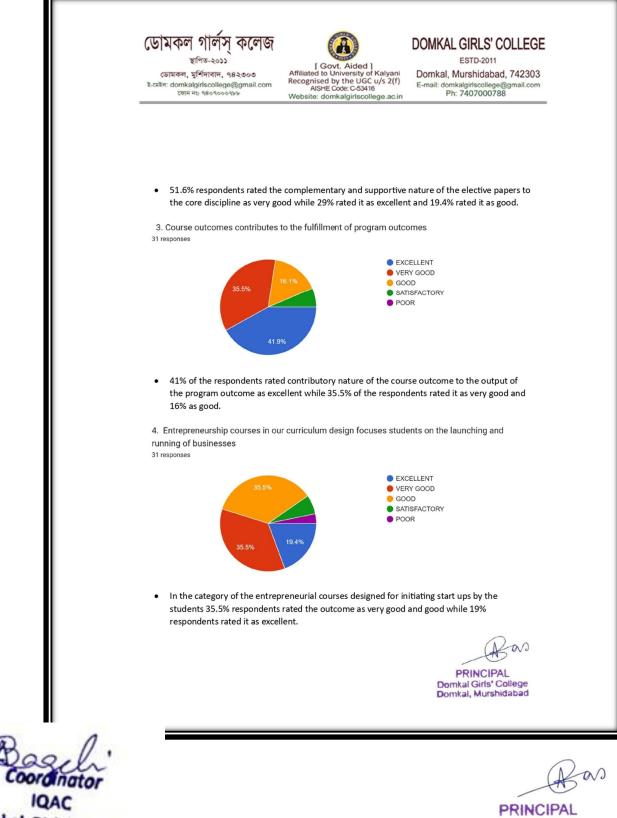

1. Curriculum is up-to-date, need based & application oriented.

59.8% of the faculty Excellent and 19.2% Very Good, 19.3% Good, 10% Satisfactory that Curriculum are up-to-date on time and in accordance with the need based & application Oriented.

as PRINCIPAL Domkal Girls' College Domkal, Murshidabad

Coordinator IQAC Demkal Girls' College

as

ESTD-2011

Domkal, Murshidabad, 742303 E-mail: domkalgirlscollege@gmail.com Ph: 7407000788

59.8% of the faculty Excellent and 14.2% Very Good, 19.3% Good, 15% Satisfactory that Elective paper is up-to-date on time and in accordance with supportive core papers.

> as PRINCIPAL Domkal Girls' College Domkal, Murshidabad

Coordinator IQAC Demkal Girls' College

as

59.8% of the faculty Excellent and 14.2% Very Good, 19.3% Good, 15% Satisfactory that Course Outcomes are contributes to the fulfilment of outcomes.

as PRINCIPAL Domkal Girls' College Domkal, Murshidabad

Coordinator IQAC Demkal Girls' College

as

49.8% of the faculty Excellent and 24.2% Very Good, 19.3% Good, 15% Satisfactory that Entrepreneurship courses are up-to-date on time and in accordance with curriculum design focuses students on the launching and running of business.