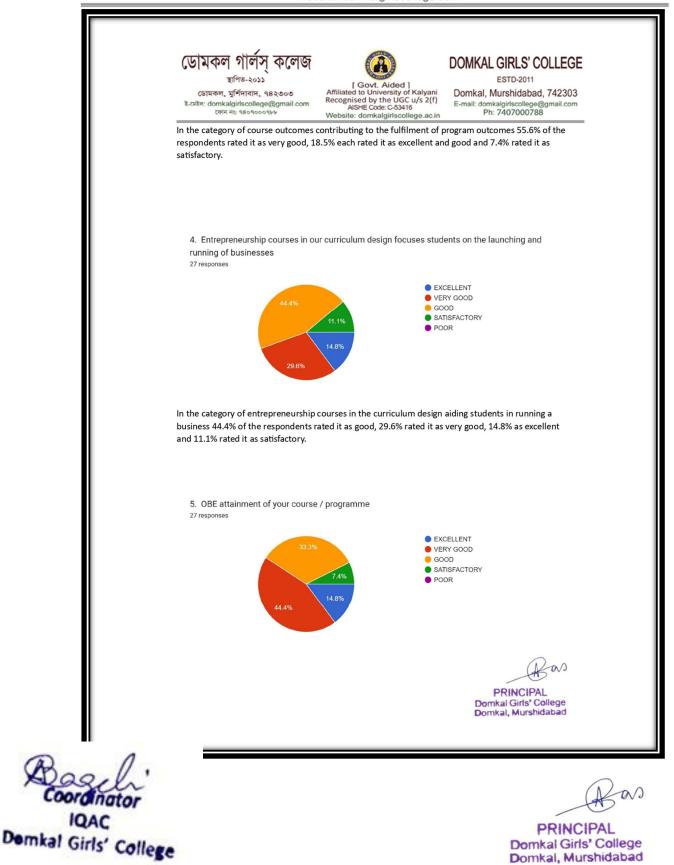

> as PRINCIPAL Domkal Girls' College Domkal, Murshidabad

Coordinator IQAC Demkal Girls' College

as

59.8% of the faculty Excellent and 14.2% Very Good, 19.3% Good, 15% Satisfactory that Course Outcomes are contributes to the fulfilment of outcomes.

as PRINCIPAL Domkal Girls' College Domkal, Murshidabad

Coordinator IQAC Demkal Girls' College

as

49.8% of the faculty Excellent and 24.2% Very Good, 19.3% Good, 15% Satisfactory that Entrepreneurship courses are up-to-date on time and in accordance with curriculum design focuses students on the launching and running of business.