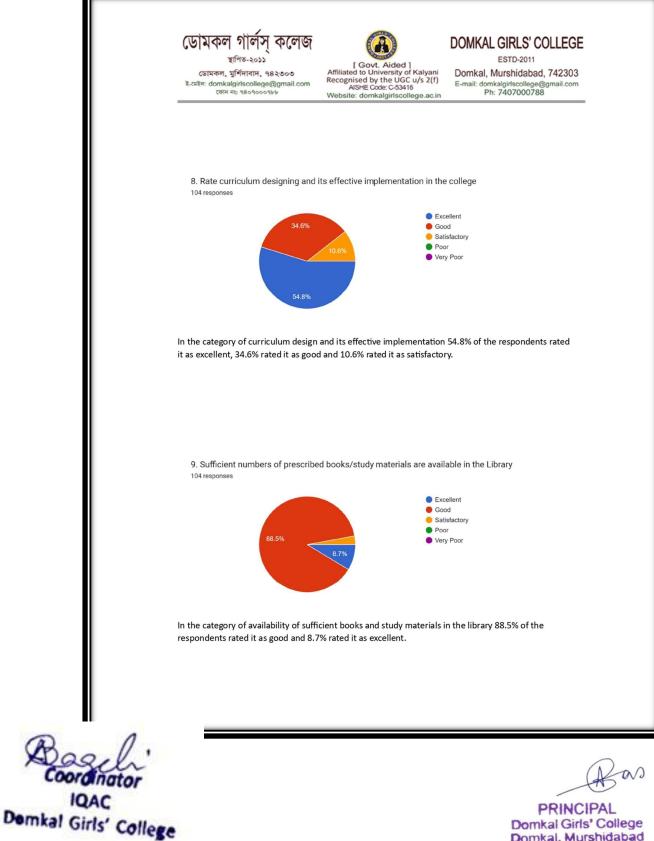

have been organized to ensure academic and overall development of the students during the pandemic.

- 11. NOC granted to those teachers who have applied for the NOC for Ph.D.
- 12. Out of 493 students 425 students passed the final exam successfully. More than 15% of pass-out students admitted to the higher study (like M.A, B.Ed etc)
- 13. Extension Activities have been organized by various departments in assistance with NSS.
- 14. Events like-Independence Day, Teachers Day, Nabin baran, National Education Day, 'Agomoni' and others celebrating special days for promoting Human values and communal harmony have been organized throughout the year.
- 15. Awareness camps about Placement were organized by the Career Counselling and Guidance Sub -Committee.
- 16. Several cultural programmes and extra curricular activities were organized throughout the year.
- 17. The various methods employed for evaluation of Attainment of the POs, PSOs, Cos can be classified into two broad categories- Direct Attainment Evaluation Strategies and Indirect Attainment Evaluation Strategies.
- 18. Various departments like Education, Geography, and ENVS have Undertaken survey projects.
- 19. Financial Audit, Academic and Administrative Audit (Internal), Green Audit has been done.
- 20. Monitoring on ICT in teaching and learning and NAAC accreditation has been provided.

21. Feedback has been collected, analysed and action has been taken accordingly

PRINCIPAL Domkal Girls' College Domkal, Murshidabad

Jageh

Coordineter IQAC Domkal Girls' College