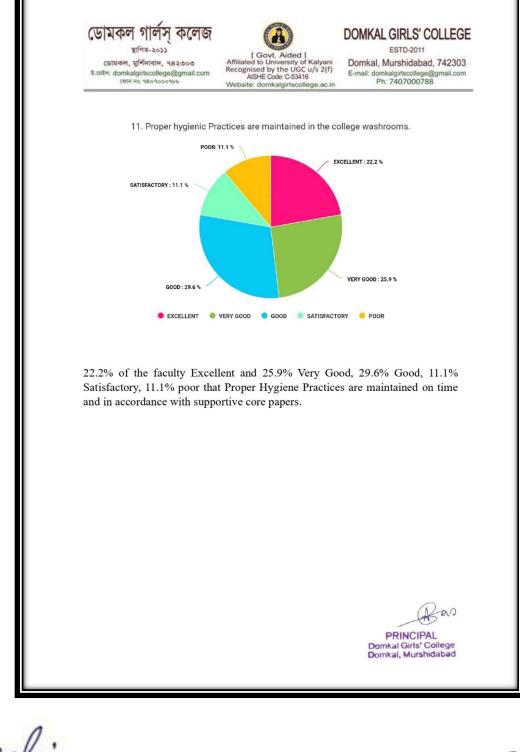

20.0% of the faculty Excellent and 20.0% Very Good, 29.0% Good, 41.0% Satisfactory that Proper Hygiene Practices are maintained on time and in accordance with supportive core papers.

Coordinator IQAC Demkal Girls' College