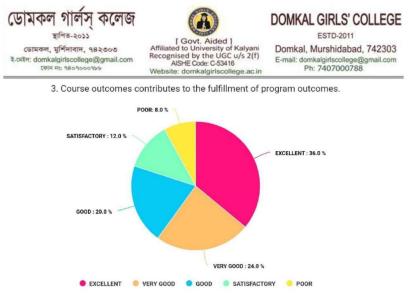

> as PRINCIPAL Domkal Girls' College Domkal, Murshidabad

Coordinator IQAC Demkal Girls' College

as

59.8% of the faculty Excellent and 14.2% Very Good, 19.3% Good, 15% Satisfactory that Course Outcomes are contributes to the fulfilment of outcomes.