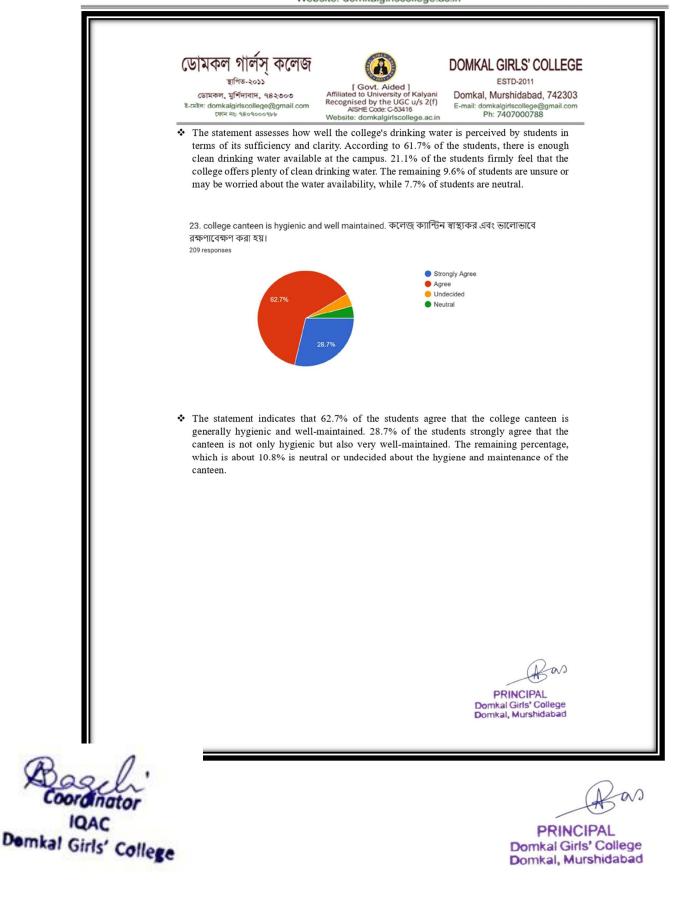

30.0% of the students strongly and 20.0% agree, 20.0% undecided, 30.0% Neutral that the students are provided with enough and clean drinking water.

22. College canteen is hygienic and maintained I.

25.0% of the students strongly and 33.3% agree, 33.3% undecided, 8.3% Neutral that the college canteen is hygienic and well maintained.