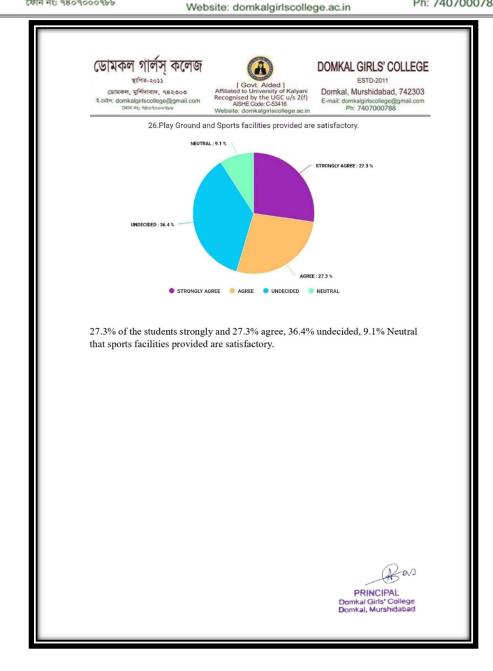

Domkal, Murshidabad, 742303 E-mail: domkalgirlscollege@gmail.com Ph: 7407000788

27.3% of the students strongly and 27.3% agree, 36.4% undecided, 9.1% Neutral that sports facilities provided are satisfactory.