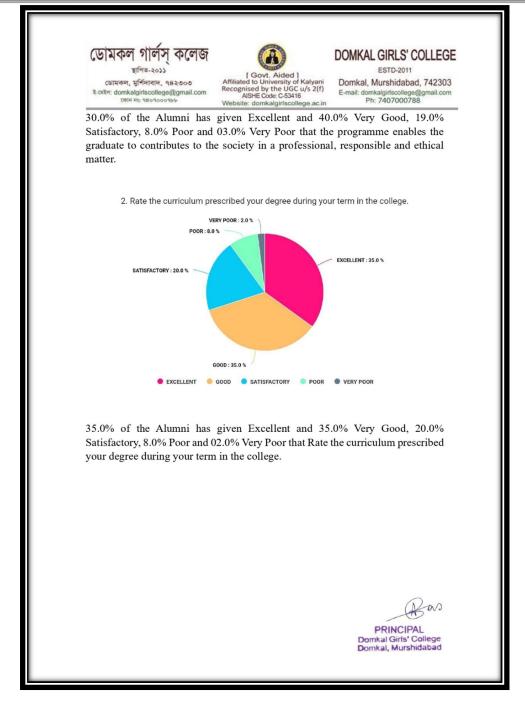

#### **ALUMNI FEEDBAK FROM ANALYSIS**

| ডোমকল গালস্ কলেজ<br>ছাপত-২০০১<br>ভোমতল, মৰ্শিদাবাদ, ৭৪২০০০<br>মৰ্শিনিৰিবৈ to University of Kalyani<br>Affiliated to University of Kalyani<br>Domkal. GIRLS' COLLEGE<br>ESTD-2011<br>Domkal. Murshidabad, 742303                                                                                                                                                                                                                                                                                      |  |  |  |  |
|------------------------------------------------------------------------------------------------------------------------------------------------------------------------------------------------------------------------------------------------------------------------------------------------------------------------------------------------------------------------------------------------------------------------------------------------------------------------------------------------------|--|--|--|--|
| ভোমৰন্স, মুৰ্শিদাবাদ, ৭৪২০০০ Affiliated to University of Kalyani<br>হকেইন: domkalgirlscollege@gmail.com<br>ফোন ন্ট ৭৪০৭০০৩৮৮ Website: domkalgirlscollege.ac.in Ph: 7407000788                                                                                                                                                                                                                                                                                                                        |  |  |  |  |
| ALUMNI FEEDBACK FORM ANALYSIS<br>ON                                                                                                                                                                                                                                                                                                                                                                                                                                                                  |  |  |  |  |
| ACADEMIC PERFORMANCE AND AMBIENCE OF<br>THE INSTITUTION (2018-2019)                                                                                                                                                                                                                                                                                                                                                                                                                                  |  |  |  |  |
| <b>Introduction:</b> This analysis examines feedback from 100 alumni regarding various aspects of their educational experience, focusing on syllabus, outcomes, health, hygiene, and other facilities. The feedback offers insights into the effectiveness of the curriculum, the impact on career readiness, and the quality of campus amenities. By evaluating these parameters, the analysis aims to identify strengths and areas for improvement to enhance the overall educational environment. |  |  |  |  |
| <ol> <li>The programme enables the graduate to contribute to the society in a professional,<br/>responsible and ethical manner.</li> </ol>                                                                                                                                                                                                                                                                                                                                                           |  |  |  |  |
| VERY POOR : 3.0 %<br>POOR : 8.0 %<br>SATISFACTORY : 19.0 %                                                                                                                                                                                                                                                                                                                                                                                                                                           |  |  |  |  |
| GOOD : 40.0 %                                                                                                                                                                                                                                                                                                                                                                                                                                                                                        |  |  |  |  |
|                                                                                                                                                                                                                                                                                                                                                                                                                                                                                                      |  |  |  |  |
| PRINCIPAL<br>Domkal Girls' College<br>Domkal, Murshidabad                                                                                                                                                                                                                                                                                                                                                                                                                                            |  |  |  |  |

Bagch' Coordinator IQAC Demkal Girls' College

w

স্থাপিত-২০১১

ডোমকল, মুর্শিদাবাদ, ৭৪২৩০৩ ই-মেইল: domkalgirlscollege@gmail.com ফোন নং: ৭৪০৭০০০৭৮৮

Website: domkalgirlscollege.ac.in

ESTD-2011

Domkal, Murshidabad, 742303 E-mail: domkalgirlscollege@gmail.com Ph: 7407000788