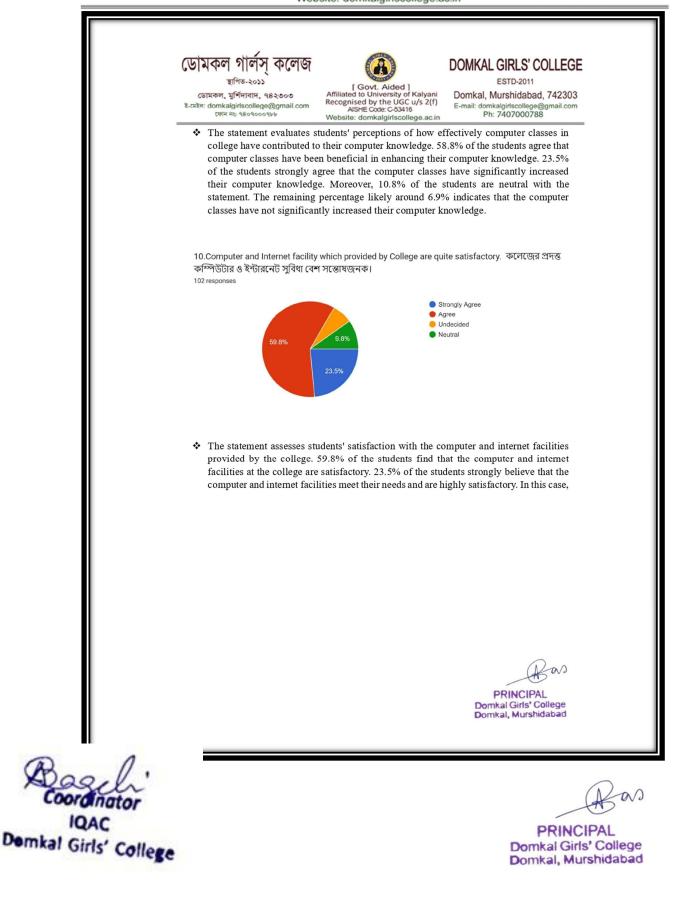

9. Computer classes in college have helped to increase computer knowledge a lot. কলেজের কম্পিউটার ক্লাসে কম্পিউটার জ্ঞান অর্জনের সাহায্য করে।

42.7% of the students strongly and 20.9% agree, 13.6% undecided, 22.0% Neutral that computer classes in the college have helped to increase computer knowledge immensely among the students.

Coordina ator

IQAC Demkal Girls' College

w

ESTD-2011

Domkal, Murshidabad, 742303 E-mail: domkalgirlscollege@gmail.com Ph: 7407000788

20.0% of the students strongly and 46.0% agree, 24.0% undecided, 10.0% Neutral that the internet facility offered by the college is fairly satisfactory.