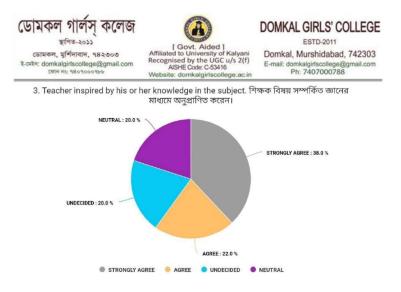

> in A PRINCIPAL Domkal Girls' College Domkal, Murshidabad

Coordinator IQAC Demkal Girls' College

as

ESTD-2011

Domkal, Murshidabad, 742303 E-mail: domkalgirlscollege@gmail.com Ph: 7407000788

38.0% of the students strongly and 22.0% agree, 20.0% undecided, 20.0% Neutral that the teachers seem to be inspired by his/her knowledge in the subject.