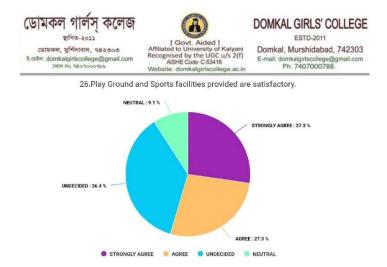

Domkal, Murshidabad, 742303 E-mail: domkalgirlscollege@gmail.com Ph: 7407000788

27.3% of the students strongly and 27.3% agree, 36.4% undecided, 9.1% Neutral that sports facilities provided are satisfactory.