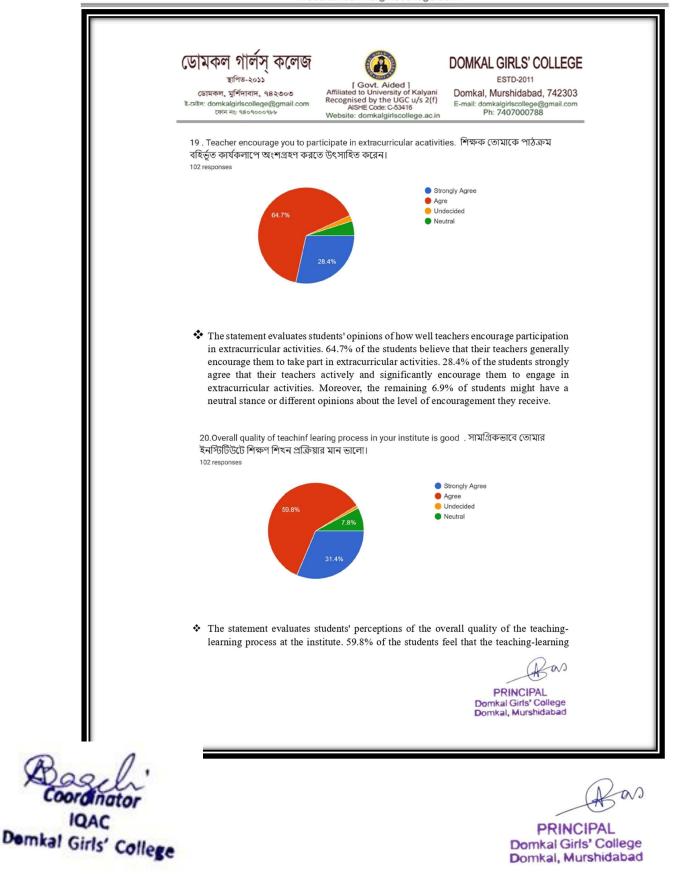

25.0% of the students strongly and 33.3% agree, 33.3% undecided, 8.3% Neutral that the teachers encourage the students to participate in extracurricular activities.

> Has PRINCIPAL Domkal Girls' College Domkal, Murshidabad

Coordinator IQAC Demkal Girls' College

as

ESTD-2011

Domkal, Murshidabad, 742303 E-mail: domkalgirlscollege@gmail.com Ph: 7407000788

25.8% of the students strongly and 33.3.0% agree, 41.0% undecided, 0.0% Neutral that the overall quality of teaching learning is good in the college.