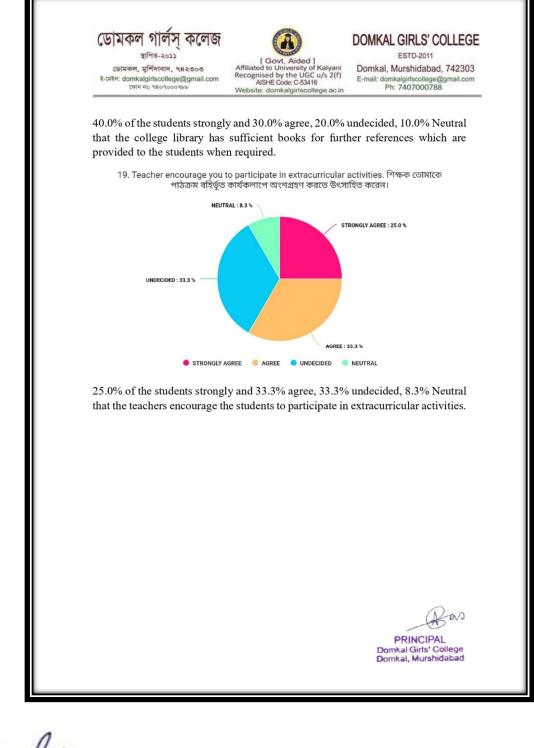

as

ESTD-2011

Domkal, Murshidabad, 742303 E-mail: domkalgirlscollege@gmail.com Ph: 7407000788

40.0% of the students strongly and 30.0% agree, 20.0% undecided, 10.0% Neutral that the college library has sufficient books for further references which are provided to the students when required.

25.0% of the students strongly and 33.3% agree, 33.3% undecided, 8.3% Neutral that the teachers encourage the students to participate in extracurricular activities.

> Has PRINCIPAL Domkal Girls' College Domkal, Murshidabad