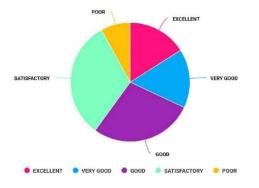

1. Curriculum is up-to-date, need based & application oriented.

59.8% of the faculty Excellent and 19.2% Very Good, 19.3% Good, 10% Satisfactory that Curriculum are up-to-date on time and in accordance with the need based & application Oriented.

as PRINCIPAL Domkal Girls' College Domkal, Murshidabad

Coordinator IQAC Demkal Girls' College

as

ESTD-2011

Domkal, Murshidabad, 742303 E-mail: domkalgirlscollege@gmail.com Ph: 7407000788

59.8% of the faculty Excellent and 14.2% Very Good, 19.3% Good, 15% Satisfactory that Elective paper is up-to-date on time and in accordance with supportive core papers.

> as PRINCIPAL Domkal Girls' College Domkal, Murshidabad

Coordinator IQAC Demkal Girls' College

as

59.8% of the faculty Excellent and 14.2% Very Good, 19.3% Good, 15% Satisfactory that Course Outcomes are contributes to the fulfilment of outcomes.

as PRINCIPAL Domkal Girls' College Domkal, Murshidabad

Coordinator IQAC Demkal Girls' College

as

49.8% of the faculty Excellent and 24.2% Very Good, 19.3% Good, 15% Satisfactory that Entrepreneurship courses are up-to-date on time and in accordance with curriculum design focuses students on the launching and running of business.