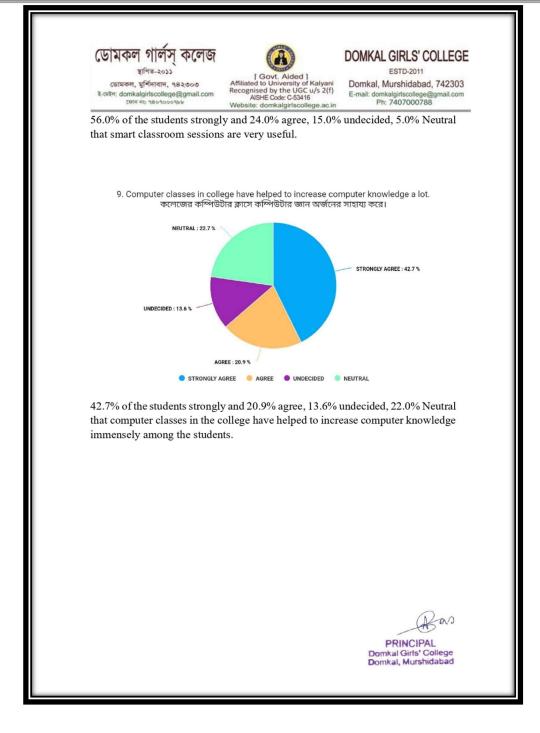

#### DOMKAL GIRLS' COLLEGE ESTD-2011

Domkal, Murshidabad, 742303 E-mail: domkalgirlscollege@gr Ph: 7407000788 ail.com Igirlscoll

56.0% of the students strongly and 24.0% agree, 15.0% undecided, 5.0% Neutral that smart classroom sessions are very useful.

9. Computer classes in college have helped to increase computer knowledge a lot. কলেজের কম্পিউটার ক্লাসে কম্পিউটার জ্ঞান অর্জনের সাহায্য করে।

42.7% of the students strongly and 20.9% agree, 13.6% undecided, 22.0% Neutral that computer classes in the college have helped to increase computer knowledge immensely among the students.