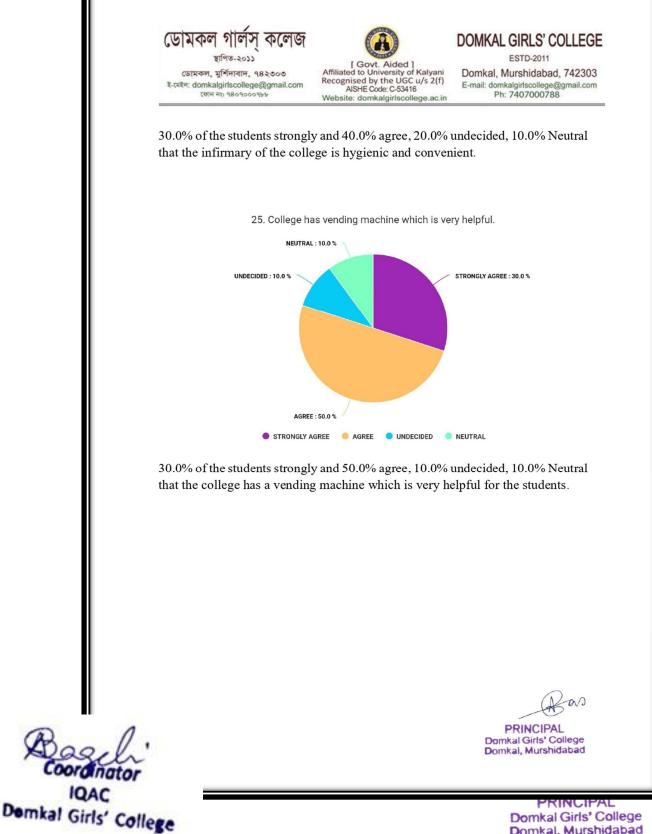

PRINCIPAL Domkal Girls' College Domkal, Murshidabad

as

ESTD-2011

Domkal, Murshidabad, 742303 E-mail: domkalgirlscollege@gmail.com Ph: 7407000788

30.0% of the students strongly and 40.0% agree, 20.0% undecided, 10.0% Neutral that the infirmary of the college is hygienic and convenient.

30.0% of the students strongly and 50.0% agree, 10.0% undecided, 10.0% Neutral that the college has a vending machine which is very helpful for the students.

Coordinator IQAC Demkal Girls' College

as

ESTD-2011