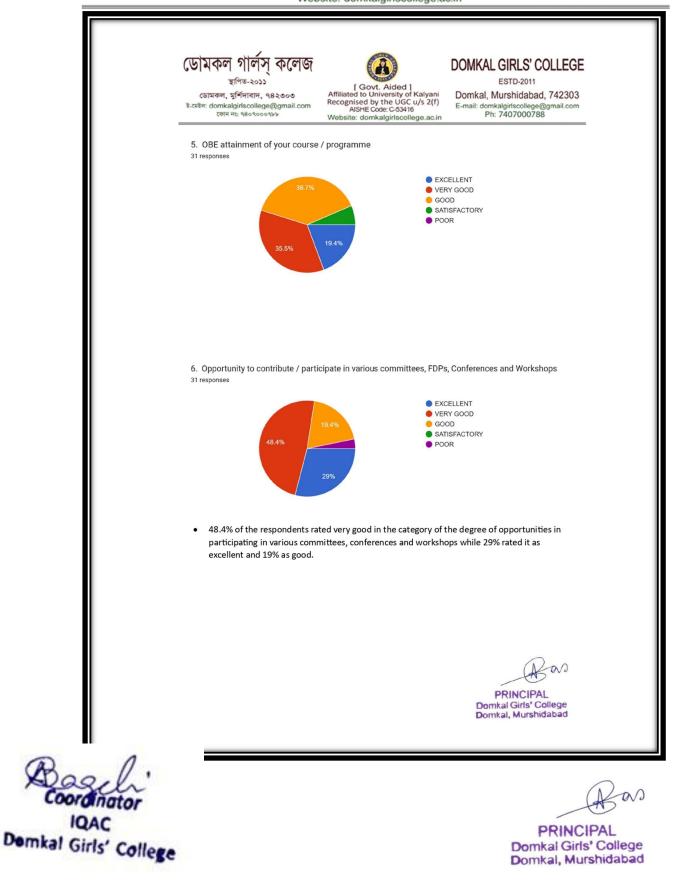

AISHE Code: C-53416

Website: domkalgirlscollege.ac.in

20.0% of the faculty Excellent and 40.0% Very Good, 20.0% Good, 12% Satisfactory, 8.0% Poor that OBE attainment of Your course core papers.

as

PRINCIPAL Domkal Girls' College Domkal, Murshidabad

ESTD-2011

Domkal, Murshidabad, 742303 E-mail: domkalgirlscollege@gmail.com Ph: 7407000788

69.8% of the faculty Excellent and 10.2% Very Good, 19.3% Good, 15% Satisfactory and others that opportunity to contribute/Participate in various committees are up-to-date on time and in accordance with supportive FDPs Conferences and Workshops.