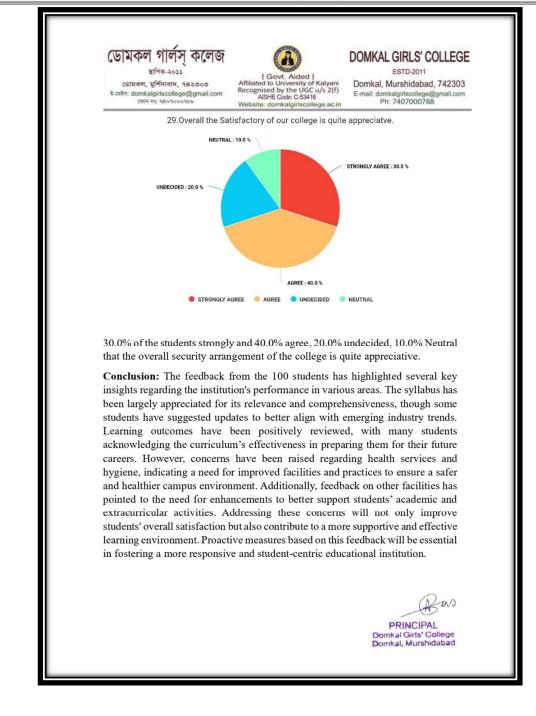

Coordinator IQAC Demkal Girls' College

as

ESTD-2011

Domkal, Murshidabad, 742303 E-mail: domkalgirlscollege@gmail.com Ph: 7407000788

30.0% of the students strongly and 40.0% agree, 20.0% undecided, 10.0% Neutral that the overall security arrangement of the college is quite appreciative.

**Conclusion:** In conclusion, the feedback from 100 students provides a balanced overview of their academic and institutional experience. While the majority found the syllabus to be well-structured and the learning outcomes satisfactory, there were notable concerns about health, hygiene, and the quality of facilities. Ensuring cleanliness, proper maintenance, and improvements in infrastructure were common suggestions. Addressing these issues will not only boost student satisfaction but also enhance the overall academic performance and well-being of the student community. The feedback serves as a roadmap for continuous improvement, helping the institution create a more conducive and supportive learning environment.