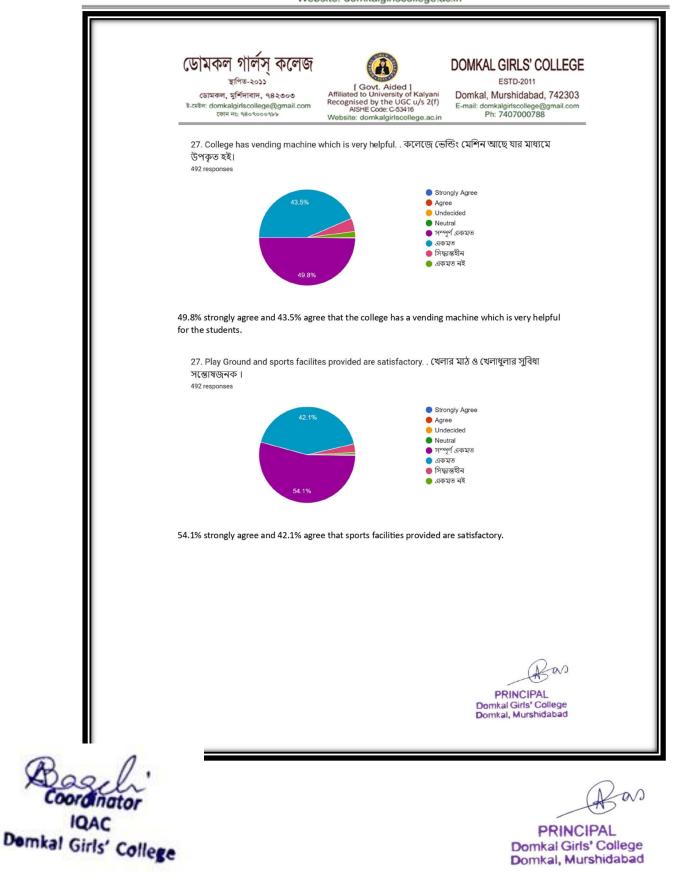

30.0% of the students strongly and 50.0% agree, 10.0% undecided, 10.0% Neutral that the college has a vending machine which is very helpful for the students.

Coordinator IQAC Demkal Girls' College

as

ESTD-2011

Domkal, Murshidabad, 742303 E-mail: domkalgirlscollege@gmail.com Ph: 7407000788

27.3% of the students strongly and 27.3% agree, 36.4% undecided, 9.1% Neutral that sports facilities provided are satisfactory.