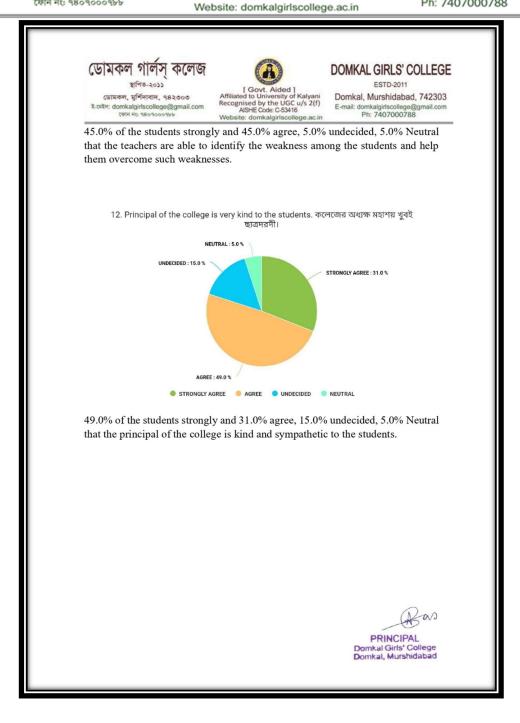

as

ESTD-2011

Domkal, Murshidabad, 742303 E-mail: domkalgirlscollege@gmail.com Ph: 7407000788

45.0% of the students strongly and 45.0% agree, 5.0% undecided, 5.0% Neutral that the teachers are able to identify the weakness among the students and help them overcome such weaknesses.

49.0% of the students strongly and 31.0% agree, 15.0% undecided, 5.0% Neutral that the principal of the college is kind and sympathetic to the students.

> as PRINCIPAL Domkal Girls' College Domkal, Murshidabad